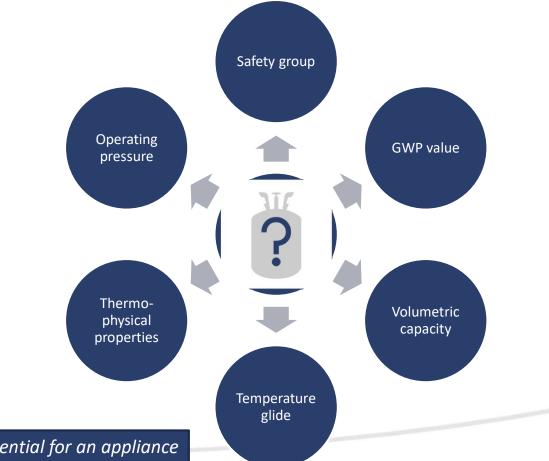

### **REFRIGERANT SELECTION**

Several factors must be considered when manufacturers select a refrigerant.

- Installation
  - System Size
  - Install time
  - Safety requirements
- Availability of key components
- Meets Market Application Need
- Overall System Efficiency

Refrigerant is one part of overall emissions potential for an appliance