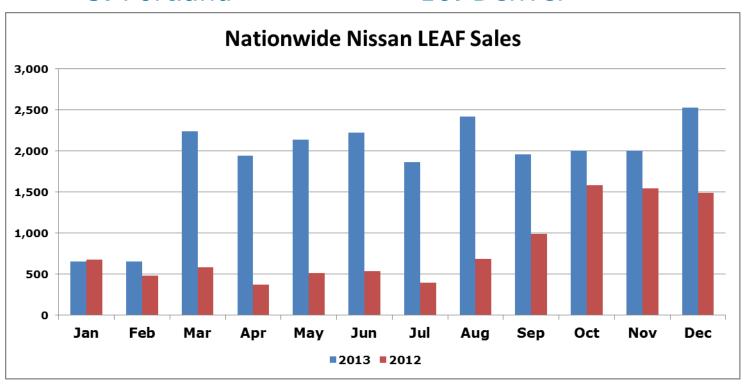

# **Zero Emission Sales Leadership**

## **Top 10 LEAF Markets CY13**

- 1. San Francisco
- 2. Atlanta
- 3. L.A.
- 4. Seattle
- 5. Portland

- 6. Honolulu
- 7. San Diego
- 8. Sacramento
- 9. Nashville
- 10. Denver