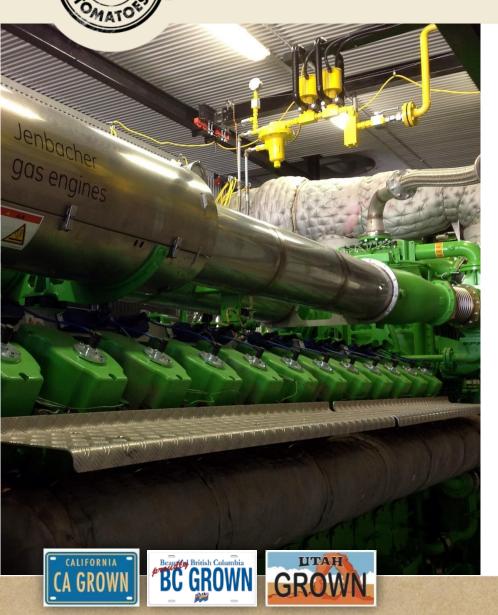

## HOUWELING'S CAMARILLO CHP INSTALLATION

## USA's first greenhouse farm CHP installation

#### 3 engine installation generates 13.2MW of electricity and 15.9MW of Thermal Energy