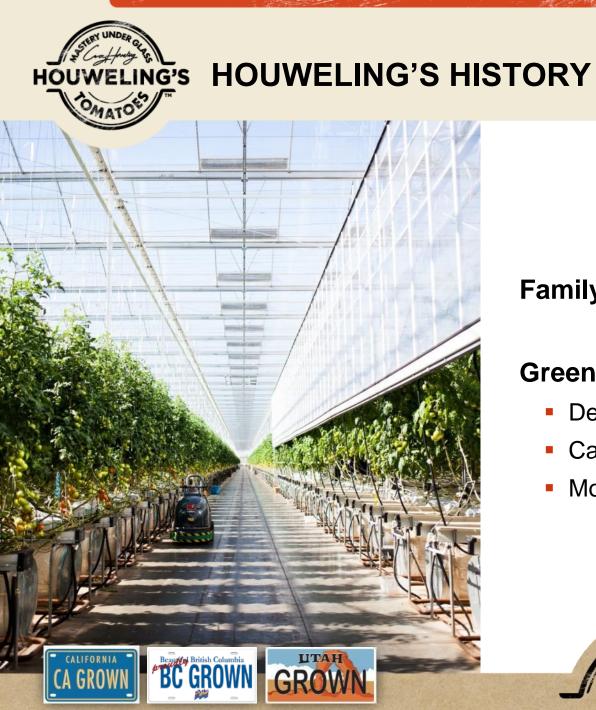

## Family-owned and operated

#### **Greenhouse Farm Acreage**

- Delta, BC 50 acres
- Camarillo, CA 125 acres
- Mona, UT 28 acres,