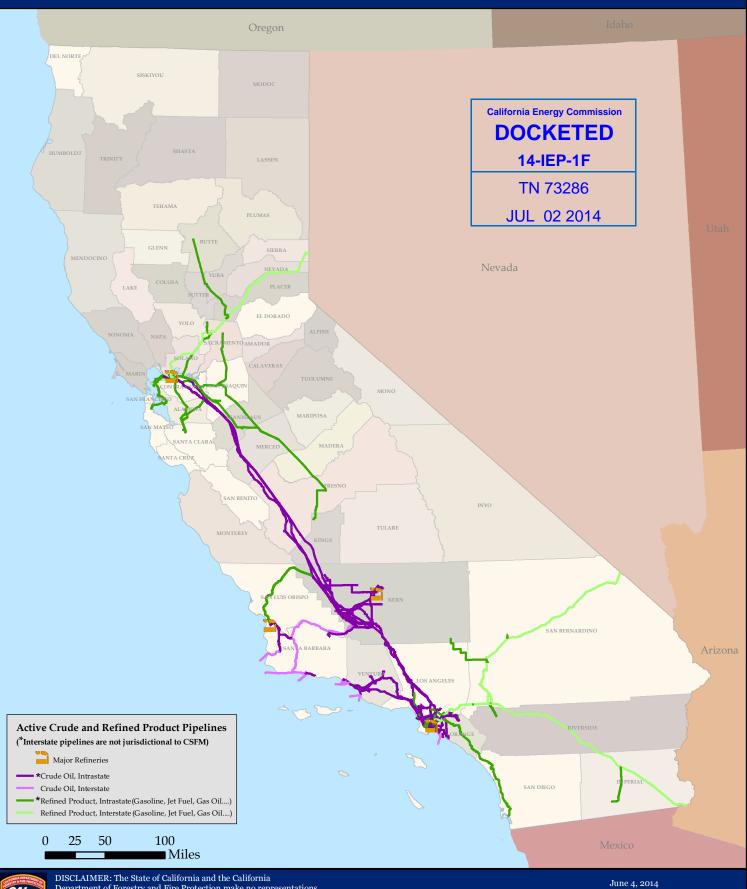

## CALIFORNIA OFFICE OF THE STATE FIRE MARSHAL Pipeline Safety Division Active Crude and Refined Product Pipelines

Department of Forestry and Fire Protection make no representations or warranties regarding the accuracy of the data from which these maps were derived. Neither the State nor the Department shall be liable under any circumstances for any direct, indirect, special, incidental, or consequential damages with respect to any claim by any third party on account of or arising from the use of this map. June 4, 2014 Data sources: CAL FIRE Office of the State Fire Marshal Pipeline Safety Division, GDT ESRI Data & Maps 2014 ArcGIS Online Services