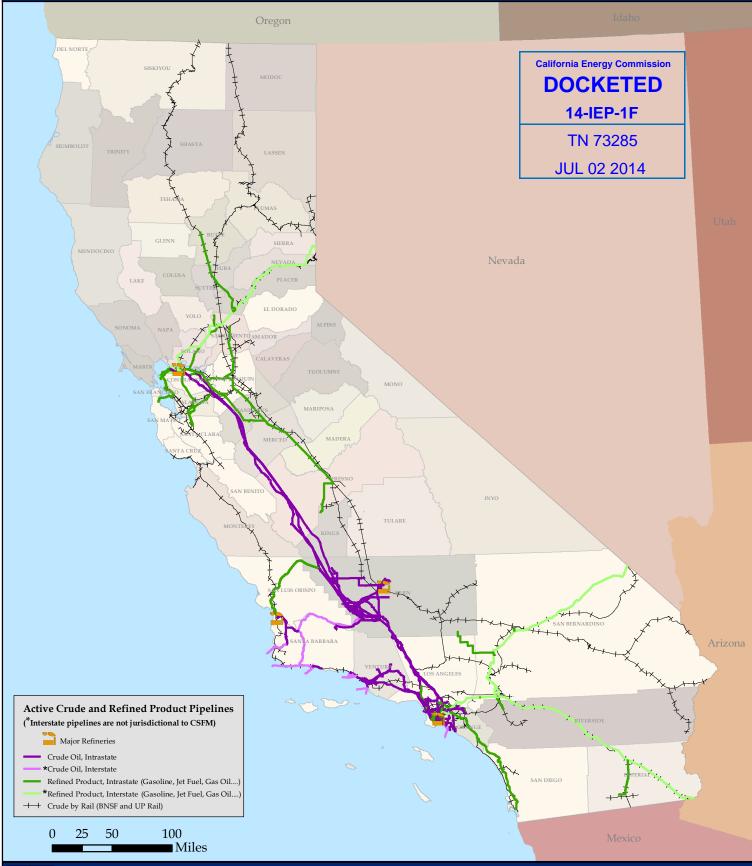

## Active Crude and Refined Product Pipelines with Railways that Ship Crude Oil

DISCLAIMER: The State of California and the California Department of Forestry and Fire Protection make no representations or warranties regarding the accuracy of the data from which these maps were derived. Neither the State nor the Department shall be liable under any circumstances for any direct, indirect, special, incidental, or consequential damages with respect to any claim by any third party on account of or arising from the use of this map.