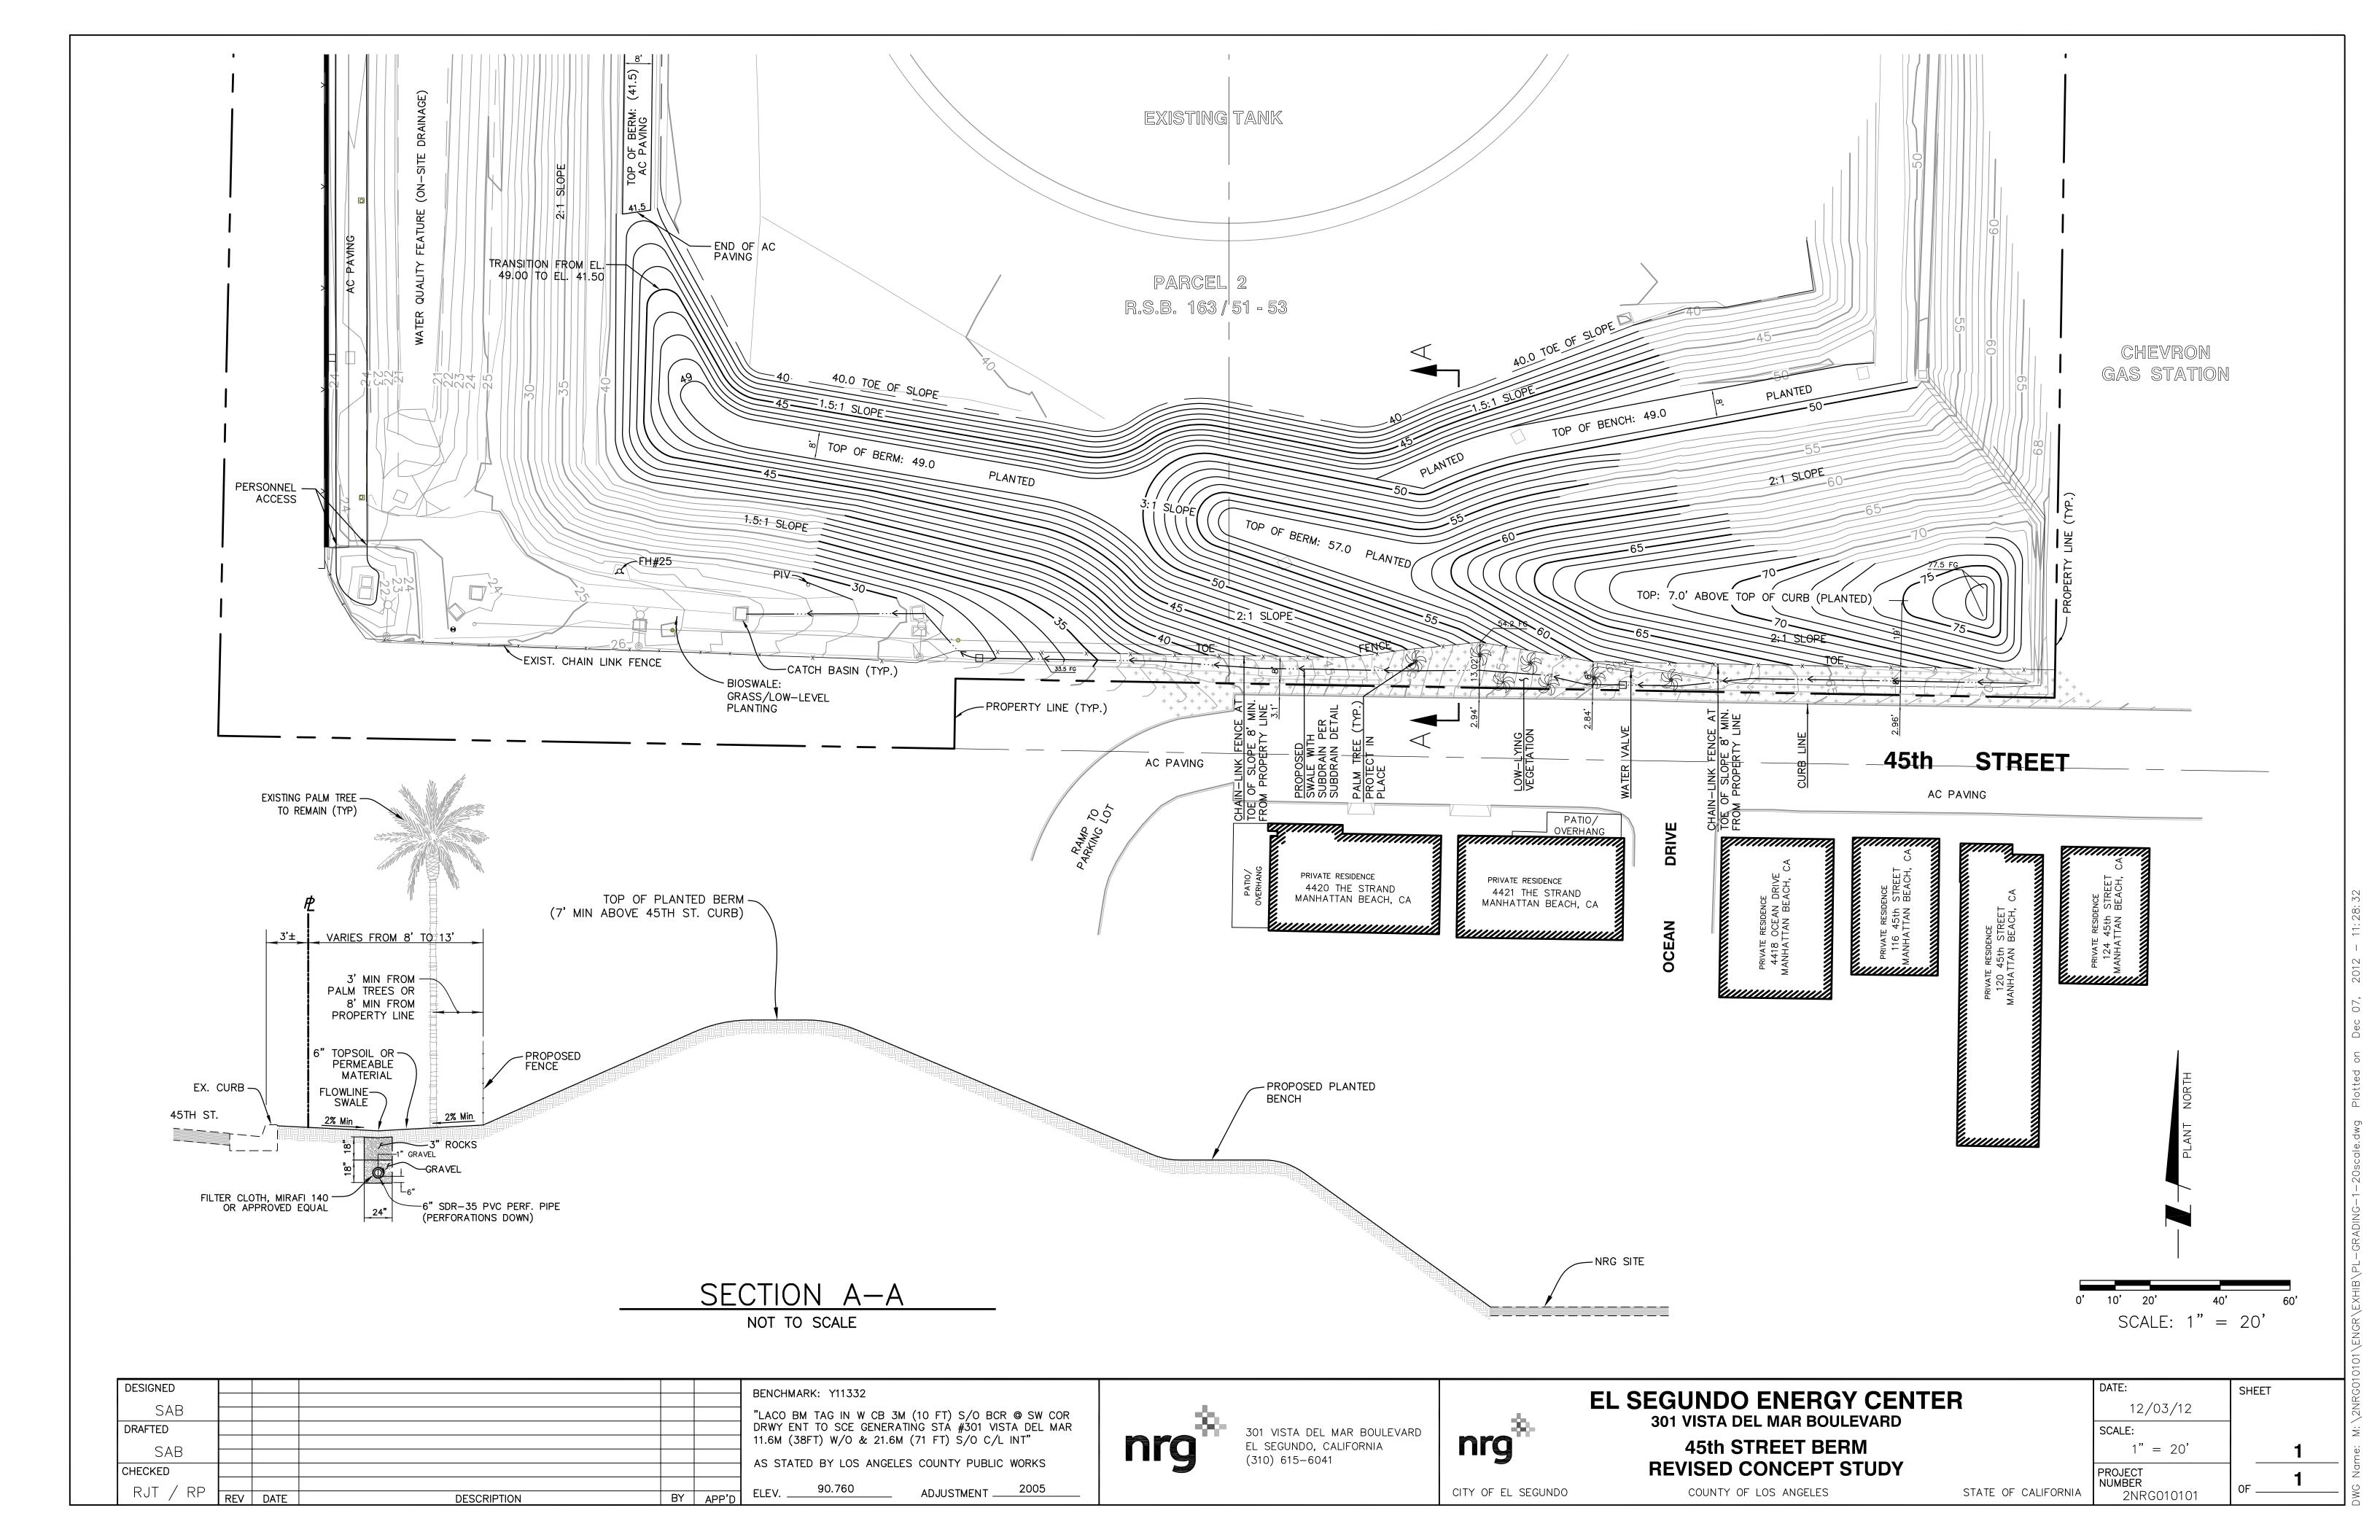

Dear Ms. Dyas:

El Segundo Energy Center LLC (ESEC) submits the attached drawings illustrating the planned improvements to the 45<sup>th</sup> Street Berm for review/comment by the parties of the July 3, 2012 complaint and the Cities of Manhattan Beach and El Segundo and for approval by the CA Energy Commission Compliance Project Manager. These drawings address conditions 5 and 6 of the Joint Statement of Agreement, dated September 5, 2012 and VIS-9 of the Conditions of Certification. Specifically, ESEC submits the redesigned 45<sup>th</sup> Street Berm Drawing (Appendix B, Sheet 1 to the VIS-9 Temporary Landscaping and 45<sup>th</sup> St. Berm) per condition 5; this drawing reflects the increased slope steepness to pull the berm back from the existing palm trees. ESEC also submits revised Appendix A, Sheet 4 of the VIS-9 Temporary Landscaping and 45<sup>th</sup> St, Berm per condition 6; this drawing illustrates the revised berm slope and the final location of the permanent fence along the southern property boundary.