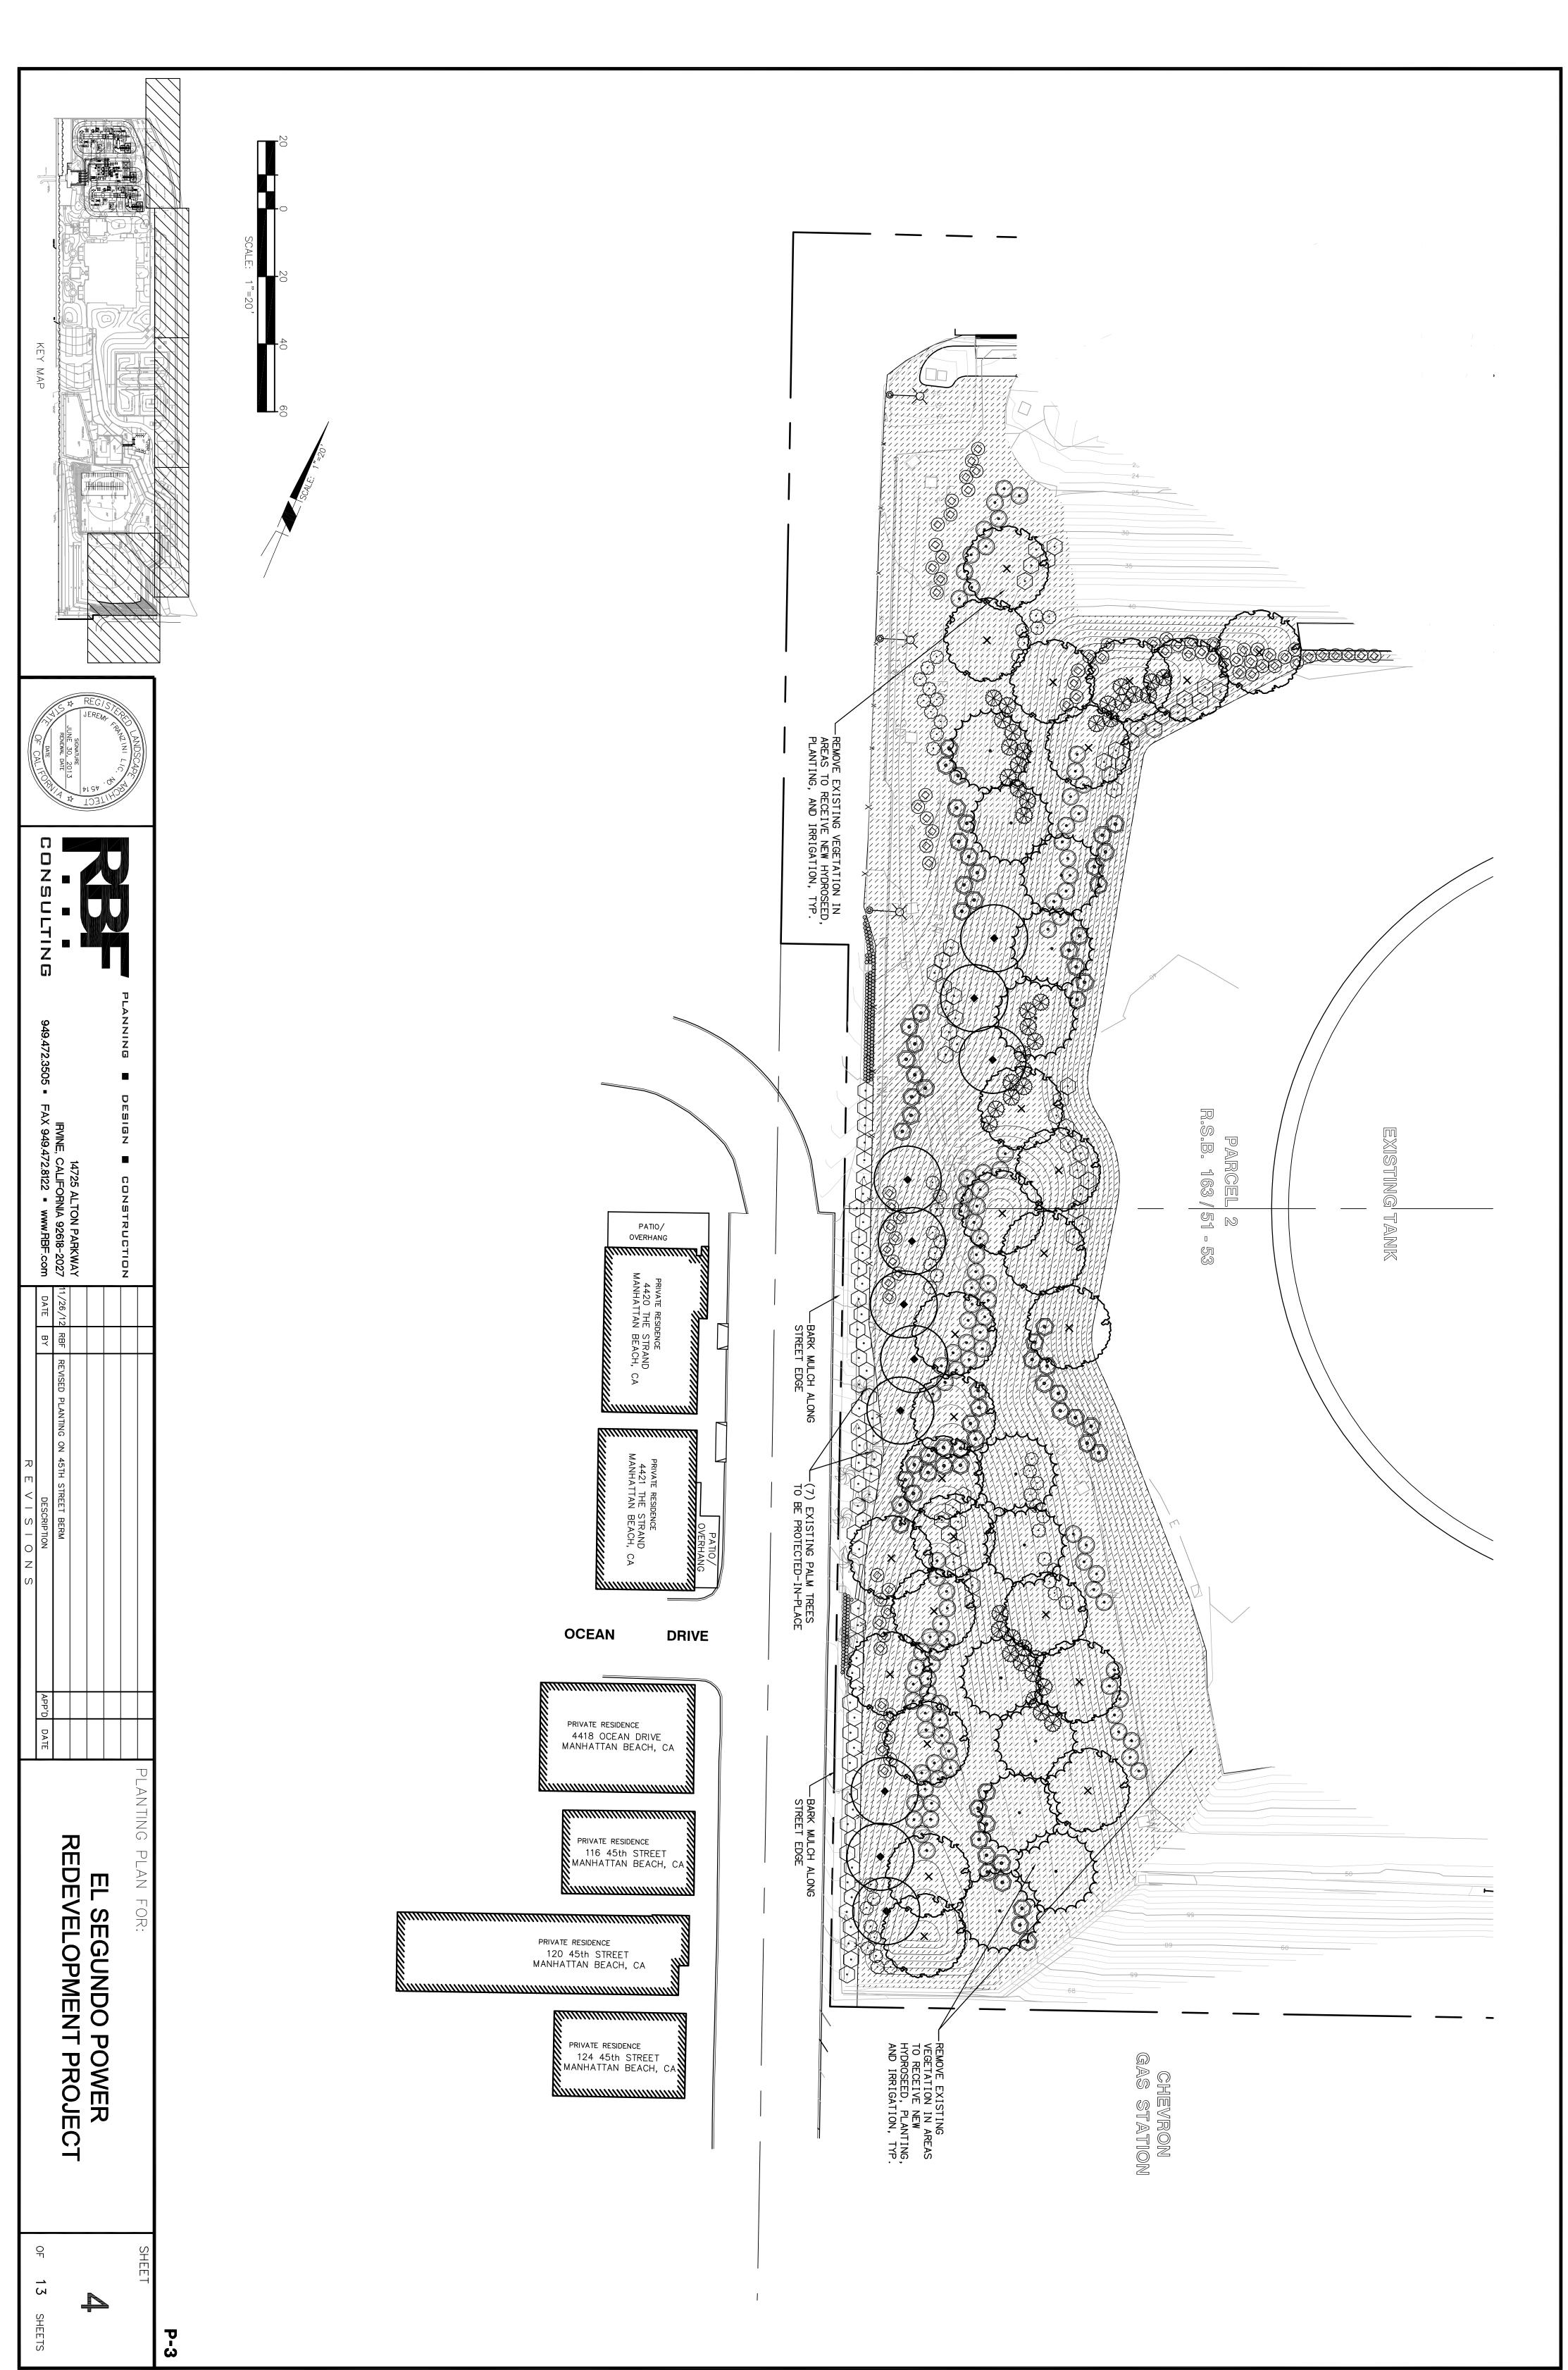

Dear Ms. Dyas:

El Segundo Energy Center LLC (ESEC) submits the attached drawings illustrating the planned improvements to the 45<sup>th</sup> Street Berm for review/comment by the parties of the July 3, 2012 complaint and the Cities of Manhattan Beach and El Segundo and for approval by the CA Energy Commission Compliance Project Manager. These drawings address conditions 5 and 6 of the Joint Statement of Agreement, dated September 5, 2012 and VIS-9 of the Conditions of Certification. Specifically, ESEC submits the redesigned 45<sup>th</sup> Street Berm Drawing (Appendix B, Sheet 1 to the VIS-9 Temporary Landscaping and 45<sup>th</sup> St. Berm) per condition 5; this drawing reflects the increased slope steepness to pull the berm back from the existing palm trees. ESEC also submits revised Appendix A, Sheet 4 of the VIS-9 Temporary Landscaping and 45<sup>th</sup> St, Berm per condition 6; this drawing illustrates the revised berm slope and the final location of the permanent fence along the southern property boundary.

Landscaping and 45<sup>th</sup> St. Berm – VIS-9 landscaping Plan)

Revised Sheet 4 of Appendix A to the Temporary Landscaping and 45<sup>th</sup>

St, Berm – VIS-9 Landscaping Plan)

Cc: Kimberly Christensen, City of El Segundo, Planning Manager Laurie Jester, City of Manhattan Beach, Planning Manager