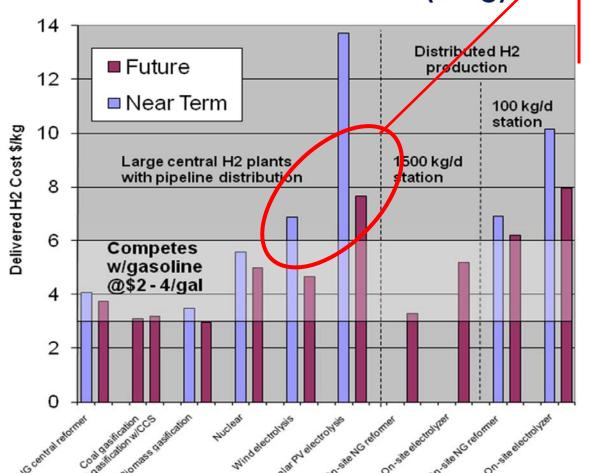

Renewable H2 pathways for California, J.Ogden, C. Yang, UC. Davis, June 29, 2012