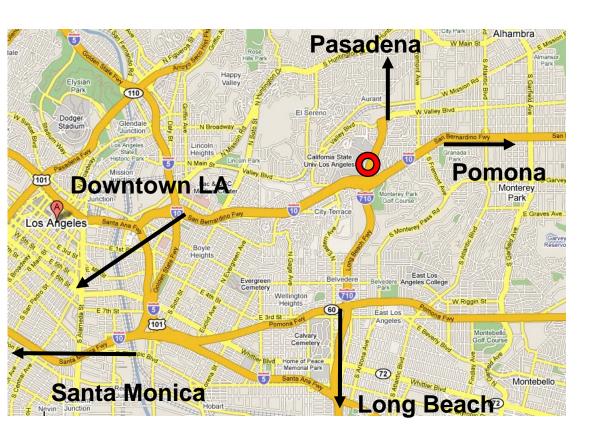

#### Central Los Angeles Cluster

Nearest station is in Burbank

Governor Brown's **EXECUTIVE ORDER B-16-2012** 

The State's major metropolitan areas will be able to accommodate zero-emission vehicles, each with infrastructure plans and streamlined permitting