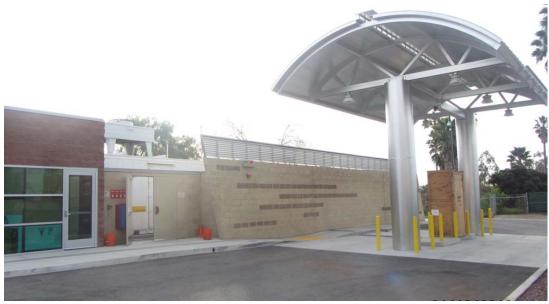

#### Hydrogen Fueling Facility

- Central Los Angeles Cluster
- Maintenance and Operation Support
- Station Upgrades
- Research Opportunities

#### Central Los Angeles Cluster

Nearest station is in Burbank

Governor Brown's **EXECUTIVE ORDER B-16-2012** 

The State's major metropolitan areas will be able to accommodate zero-emission vehicles, each with infrastructure plans and streamlined permitting

#### Station Upgrades

- Enhanced throughput
- Better customer experience

Hydrogenics Electrolyzer

-25 °C Chiller

PDC 350 bar compressor

60 kg Storage