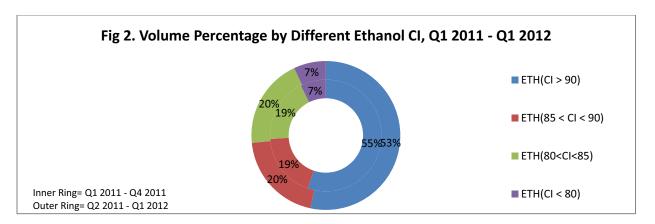

Figure 2 breaks down the ethanol supply in California by the indicated CI ranges. These are expressed as four-quarter rolling averages for ease of viewing and comparison. As shown, the ethanol market for blendstocks supplied to the California transportation market appears to have reached equilibrium for now.