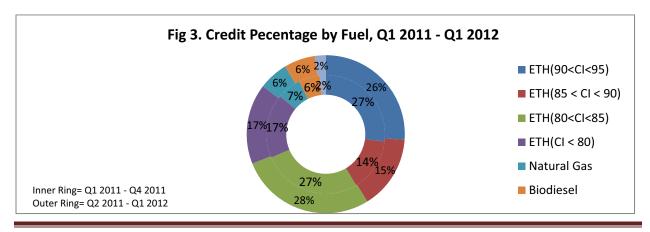

As Figure 3 shows, non-ethanol alternative fuels continue to make up about 14 percent of the credits. Again, Figure 3 is shown as four-quarter rolling averages for ease of viewing and comparison.

6/22/2012 Page 1