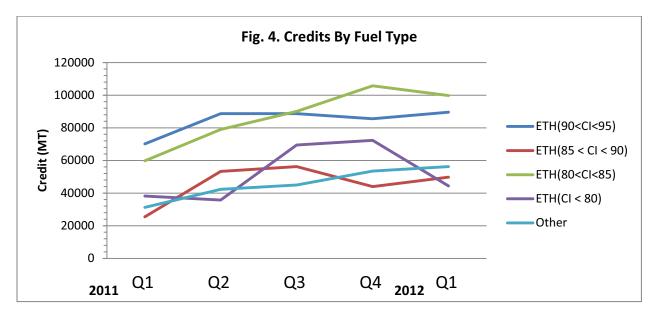

Figure 4 breaks down the total amount of credits generated in the last five quarters since January 2011. Credits from lower CI ethanol and alternative transportation fuels are expected to rise as the LCFS is further implemented. Note that the period from Q4 2011 through Q1 2012 includes most of the period during which enforcement of the LCFS was enjoined.