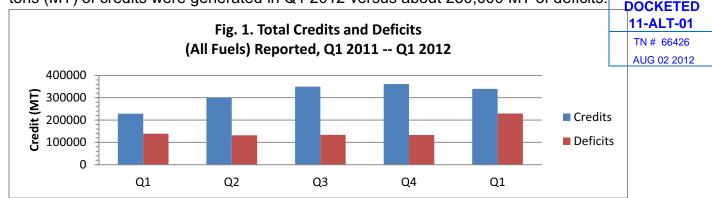

Figure 1 shows the total credits and deficits reported by regulated parties through the four quarters of 2011 and the first quarter of 2012. As shown, about 340,000 metric tons (MT) of credits were generated in Q1 2012 versus about 230,000 MT of deficits.