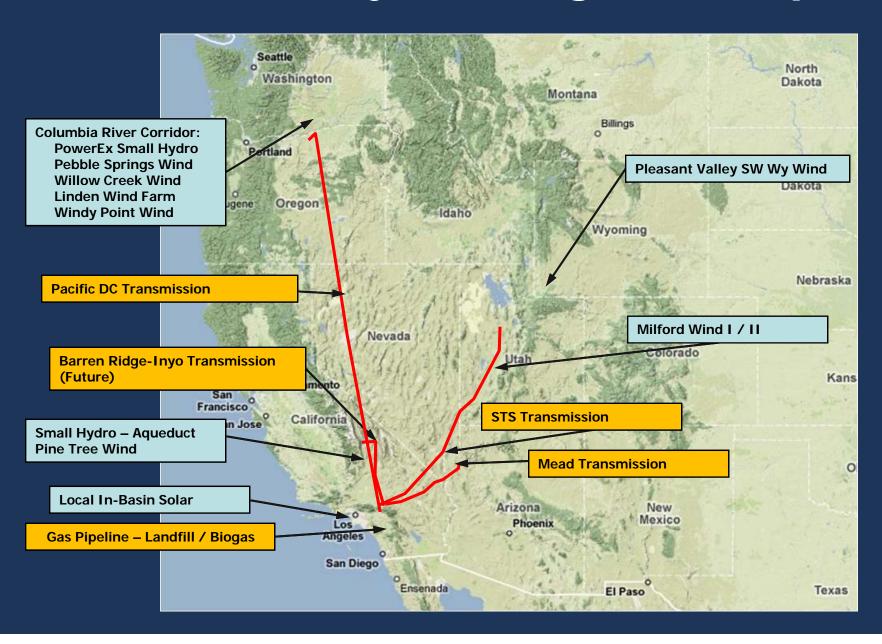

## **LADWP Power Resources** DOCKET 12-IEP-1D MAY 10 2012 MAY 14 2012 PP1 CASTAIC PP2 CELILO AC-DC CONVERTER STATION **VALLEY GS** CITY OF LOS ANGELES SCATTERGOOD GS INTERMOUNTAIN IN-BASIN OWENS GORGE HAYNES GS **HARBOR GS** NAVAJO PINE TREE HOOVER DAM CITY OF LOS AMEELES PALO VERDE

## Renewable Projects Regional Map



# **Future LADWP Energy Projects**



### Solar:

In-Basin Solar (on-going)
Pine Tree Solar (Dec 2012) -10 MW
Adelanto Solar (May 2012) - 10 MW
Owens Valley (2016-18) - 200 MW
FiT (2016) - 150 MW

#### Wind:

Pine Canyon (2018) - 120 MW

#### Geothermal:

Imperial County (2017) – 50 MW Owens Valley (2018)

### Power Purchase Agreements:

Ongoing negotiations for Solar, Geothermal, Wind

## Transmission Upgrades:

Barren Ridge Renewable Energy T/L (2016/17)