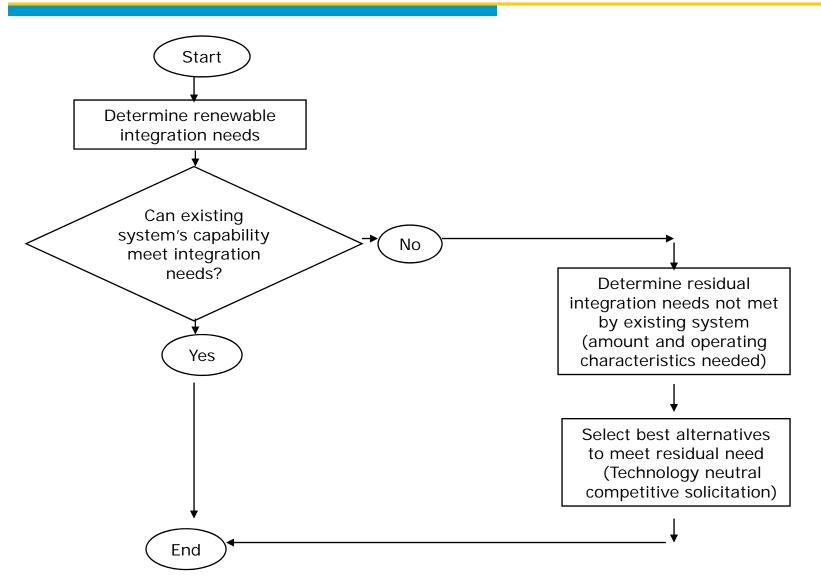

## Role of storage:

Identify need first (need is technology neutral); then, determine best resource to meet identified need thru competitive process

## Recommendations

- Role of storage: Determined thru competitive process to meet identified needs
- Grid connected storage ownership: Depends on how electric storage is integrated with the existing system
- □ AB 2514 implementation
  - Do not create a set aside for storage
  - Set aside leads to sub-optimal solutions and higher customer costs
  - Recommended path: Identify need; then, use competitive procurement to meet identified need