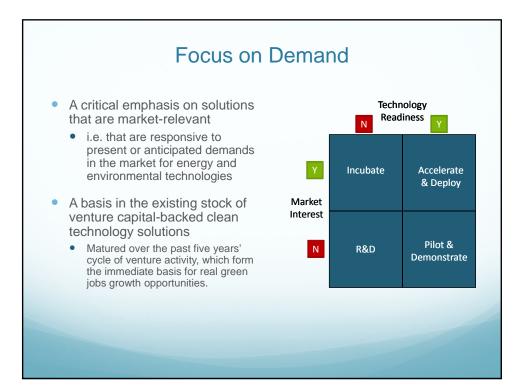

## The Outlook

- Still plenty of capital to be deployed, great teams to deploy it, and substantial innovation to invest in.
- Continuing up-market challenges the VC model will VCs embrace and be effective in backing large-scale manufacturing?
- New funds will struggle to get raised lack of exits.
- Capital-intensive plays not in favor.

## The Need

- Debt markets that work as technologies mature, encouraging risk equity.
- IPO and M&A activity that is robust and strategic, shortening paths to market.
- A different approach to deploying existing VC funds back off the 1% chance of 20X returns model.