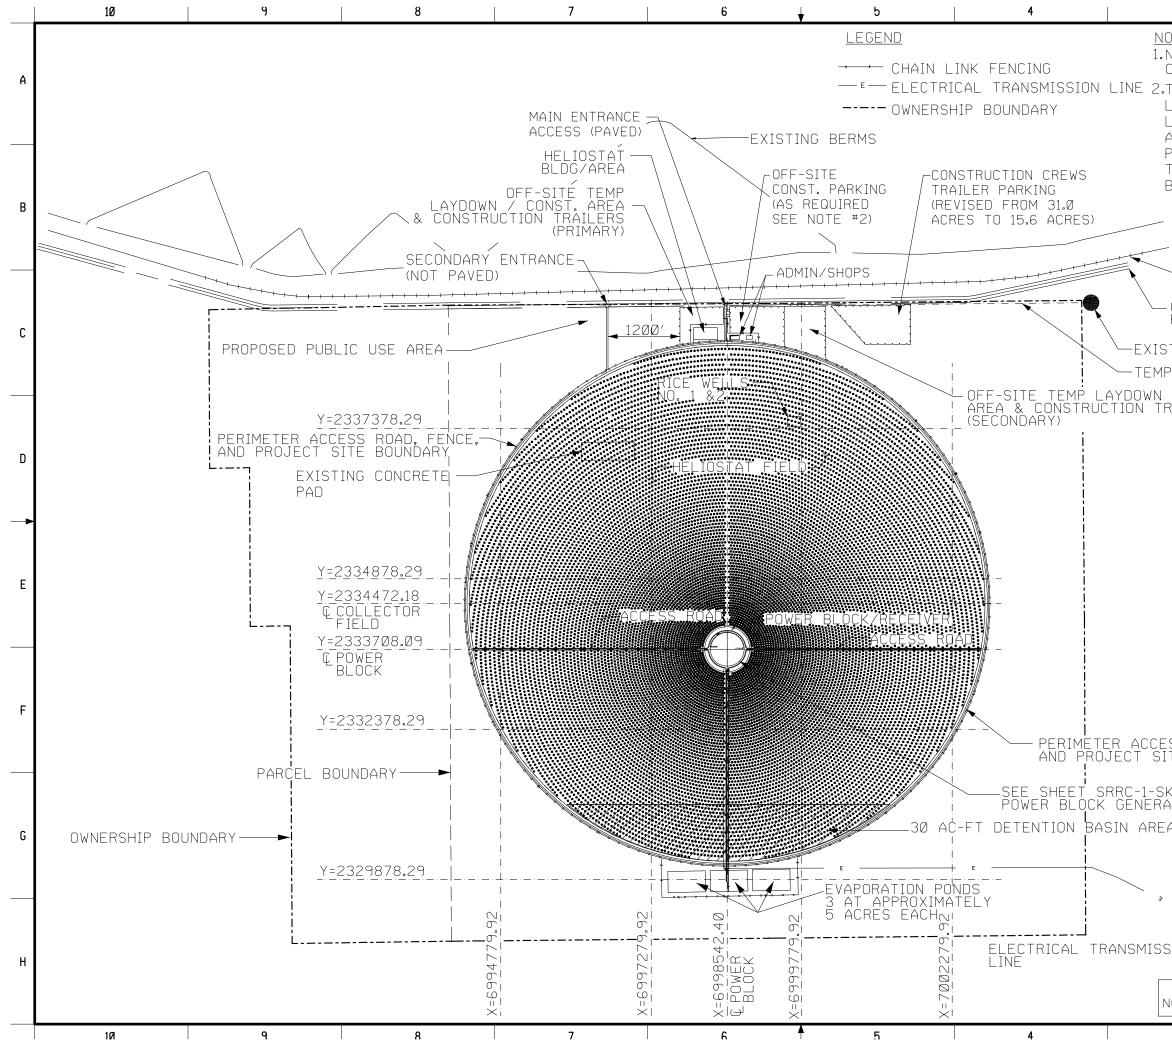

| 3 2                                                                                                                | 1                                                                                                                                                                                                                                                                                                                                                                                                                                                                                                                                                                                                                                                                                                                                                                                                                                                                                                                                                                                                                                                                                                                                                                                                                                                                                                                                                                                                                                                                                                                                                                                                                                                                                                                                                                                                                                                                                                                                                                                                                                                                                                        |   |
|--------------------------------------------------------------------------------------------------------------------|----------------------------------------------------------------------------------------------------------------------------------------------------------------------------------------------------------------------------------------------------------------------------------------------------------------------------------------------------------------------------------------------------------------------------------------------------------------------------------------------------------------------------------------------------------------------------------------------------------------------------------------------------------------------------------------------------------------------------------------------------------------------------------------------------------------------------------------------------------------------------------------------------------------------------------------------------------------------------------------------------------------------------------------------------------------------------------------------------------------------------------------------------------------------------------------------------------------------------------------------------------------------------------------------------------------------------------------------------------------------------------------------------------------------------------------------------------------------------------------------------------------------------------------------------------------------------------------------------------------------------------------------------------------------------------------------------------------------------------------------------------------------------------------------------------------------------------------------------------------------------------------------------------------------------------------------------------------------------------------------------------------------------------------------------------------------------------------------------------|---|
| CALIFORNIA NAD83 ZON<br>THE PARKING AND LAY<br>LABELED "OFF-SITE" BI<br>LOCATED OUTSIDE THE<br>AND THE PERMANENT F | DOWN AREAS SHOWN ARE<br>ECASUE THEY ARE<br>PERMANENT FENCE LINE<br>FACILITIES. ADDITIONAL                                                                                                                                                                                                                                                                                                                                                                                                                                                                                                                                                                                                                                                                                                                                                                                                                                                                                                                                                                                                                                                                                                                                                                                                                                                                                                                                                                                                                                                                                                                                                                                                                                                                                                                                                                                                                                                                                                                                                                                                                | A |
| THE HELIOSTAT FIELD<br>BUT ARE NOT SHOWN.                                                                          | NULL BE USED WITHIN<br>AND POWER BLOCK AREA,                                                                                                                                                                                                                                                                                                                                                                                                                                                                                                                                                                                                                                                                                                                                                                                                                                                                                                                                                                                                                                                                                                                                                                                                                                                                                                                                                                                                                                                                                                                                                                                                                                                                                                                                                                                                                                                                                                                                                                                                                                                             | В |
| - EXISTING ARIZONA-<br>CALIFORNIA RAILWAY<br>-CA STATE<br>ROUTE 62<br>STING 12KV POLE<br>P. CONST. POWER           |                                                                                                                                                                                                                                                                                                                                                                                                                                                                                                                                                                                                                                                                                                                                                                                                                                                                                                                                                                                                                                                                                                                                                                                                                                                                                                                                                                                                                                                                                                                                                                                                                                                                                                                                                                                                                                                                                                                                                                                                                                                                                                          | С |
| / CONST.<br>RAILERS                                                                                                | H     BY     Dissued for review     PMJDPLJDBABABA       G     H     H     H     H     H       G     H     H     H     H     H       G     H     H     H     H     H       F     H     H     H     H     H       F     H     H     H     H     H       F     H     H     H     H     H       F     H     H     H     H     H       F     H     H     H     H     H       F     H     H     H     H     H       F     H     H     H     H     H       F     H     H     H     H     H       F     H     H     H     H     H       F     H     H     H     H     H       F     H     H     H     H     H       F     H     H     H     H     H       F     H     H     H     H     H       F     H     H     H     H     H       F     H     H     H     H     H       F     H     H </td <td>D</td>                                                                                                                                                                                                                                                                                                                                                                                                                                                                                                                                                                                                                                                                                                                                                                                                                                                                                                                                                                                                                                                                                                                                                                                                                                                                                                       | D |
|                                                                                                                    | LDE REVIEWED NOT CHECKED.<br>APPROVED STATUS DATE REPRESITS REVIEWED AND APPROVED<br>DESIGN. ANY PORTION MARKED MOLED<br>DESIGN. ANY PORTION MARKED MOLED<br>DESIGN. ANY PORTION MARKED MOLED<br>DESIGN. ANY PORTION MARKED MOLED<br>DRIGINATING PERSONNEL PROFESSIONAL ENGINEER'S SEAL<br>DRAWN BY<br>C. MAHER<br>ENGINEER/TECH SPECIALIST<br>J. DAHLGREN<br>LEAD DESIGNER<br>FORJECT ENGINEERING MARAGER                                                                                                                                                                                                                                                                                                                                                                                                                                                                                                                                                                                                                                                                                                                                                                                                                                                                                                                                                                                                                                                                                                                                                                                                                                                                                                                                                                                                                                                                                                                                                                                                                                                                                               | E |
| ESS ROAD, FENCE,<br>Ite boundary                                                                                   | Project faultiechto finnenden B. ANDERS     Czero Leedenshib Harm Sale Benavior     Eta Leedenshib Le: Ma State     Onter     Constant faultiechtom faul | F |
| K-111-002-001 FOR<br>AL ARRANGEMENT<br>A                                                                           | resources & energy                                                                                                                                                                                                                                                                                                                                                                                                                                                                                                                                                                                                                                                                                                                                                                                                                                                                                                                                                                                                                                                                                                                                                                                                                                                                                                                                                                                                                                                                                                                                                                                                                                                                                                                                                                                                                                                                                                                                                                                                                                                                                       | G |
| SION ,                                                                                                             | RICE SOLAR ENERGY, LLC<br>RICE SOLAR ENERGY PROJECT<br>CONCEPTUAL GENERAL ARRANGEMENT                                                                                                                                                                                                                                                                                                                                                                                                                                                                                                                                                                                                                                                                                                                                                                                                                                                                                                                                                                                                                                                                                                                                                                                                                                                                                                                                                                                                                                                                                                                                                                                                                                                                                                                                                                                                                                                                                                                                                                                                                    |   |
| PRELIMINARY<br>NOT FOR CONSTRUCTION                                                                                | AND OVERALL SITE PLAN<br>SCALE 1"=1600/   DRAWING SIZE 11×17<br>WORLEYPARSONS DWG. NO.<br>SRRC-0-SK-112-111-001 H                                                                                                                                                                                                                                                                                                                                                                                                                                                                                                                                                                                                                                                                                                                                                                                                                                                                                                                                                                                                                                                                                                                                                                                                                                                                                                                                                                                                                                                                                                                                                                                                                                                                                                                                                                                                                                                                                                                                                                                        |   |
| 3 2                                                                                                                | 1                                                                                                                                                                                                                                                                                                                                                                                                                                                                                                                                                                                                                                                                                                                                                                                                                                                                                                                                                                                                                                                                                                                                                                                                                                                                                                                                                                                                                                                                                                                                                                                                                                                                                                                                                                                                                                                                                                                                                                                                                                                                                                        |   |

| 3                                                     |                                                        | 2                                                             |                                                                                                                                              | 1                                                                                                                                                     |                                                  |
|-------------------------------------------------------|--------------------------------------------------------|---------------------------------------------------------------|----------------------------------------------------------------------------------------------------------------------------------------------|-------------------------------------------------------------------------------------------------------------------------------------------------------|--------------------------------------------------|
| CALIFORN<br>THE PARK<br>LABELED<br>LOCATED<br>AND THE | IA NAD83<br>(ING AND<br>"OFF-SIT<br>OUTSIDE<br>PERMANE | ZONE<br>LAYDO<br>E" BEC<br>THE P<br>NT FAC                    | ASUE THEY<br>ERMANENT                                                                                                                        | IATE SYST<br>Shown Af<br>Are                                                                                                                          | RE <b>A</b>                                      |
| BUT ARE                                               | OSTAT F.<br>Not sho                                    | IELD AI                                                       | VILL BE US<br>ND POWER                                                                                                                       |                                                                                                                                                       | N<br>Rea,<br>B                                   |
| CALIFO<br>-CA STAT<br>ROUTE 6                         | 2<br>V POLE                                            |                                                               | 160                                                                                                                                          | 0 3<br>500 FT                                                                                                                                         | <sub>5200</sub> c                                |
|                                                       |                                                        | А<br>А                                                        | <sup>0</sup><br>1<br>1<br>1<br>1<br>1<br>1<br>1<br>1<br>1<br>1<br>1<br>1<br>1<br>1<br>1<br>1<br>1<br>1<br>1                                  | EW PMJDPL                                                                                                                                             |                                                  |
|                                                       |                                                        | PBEL<br>LOE<br>APPE<br>DRAI<br>P.<br>CHEC<br>J.<br>LEAT<br>P. | DATE DESCRIPTION                                                                                                                             | REPRESENTS GENERAL DE<br>CONCEPTS DESERVATION OF A<br>REVIEWED NOT DECKED<br>DESIGN, ANY PORTION MA<br>RETAINS PRELIMINARY ST<br>PROFESSIONAL ENGINEE | UMPTIONS.<br>ND APPROVED<br>RKED "HOLD"<br>ATUS. |
| ESS ROAD,<br>Ite bouni                                | , FENCE,<br>Dary                                       | J.<br>PROJ<br>B.<br>PROJ                                      | NEER/TECH SPECIALIST<br>DAHLGREN<br>CET ENGINEERING MANAGER<br>ANDERS<br>CET MANAGER<br>ANDERS<br>Leaderphip<br>No imodenis<br>Safe Behavior | PE: STI<br>LIC. NO.: DA                                                                                                                               |                                                  |
| GK-111-ØØ2<br>AL ARRAN<br>EA                          | -ØØ1 FOR<br>Igement                                    | CLIE                                                          |                                                                                                                                              | IeyParso<br>s&energy<br>Reserve<br>ENERGY.                                                                                                            | G                                                |
| SION                                                  | 3                                                      |                                                               | RICE SOLAR E                                                                                                                                 | ENERGY PRO<br>ERAL ARRANC<br>LL SITE PLAI                                                                                                             | DJECT<br>Gement<br>N                             |
| PREL:<br>NOT FOR C                                    | IMINARY<br>ONSTRUCTI                                   |                                                               | <sup>e</sup> 1"=16ØØ'<br><sub>eyparsons dwc. no.</sub><br>SRRC-Ø-SK-11.                                                                      |                                                                                                                                                       | REV<br>A                                         |
|                                                       | i.                                                     | ,                                                             | I                                                                                                                                            | ı                                                                                                                                                     |                                                  |