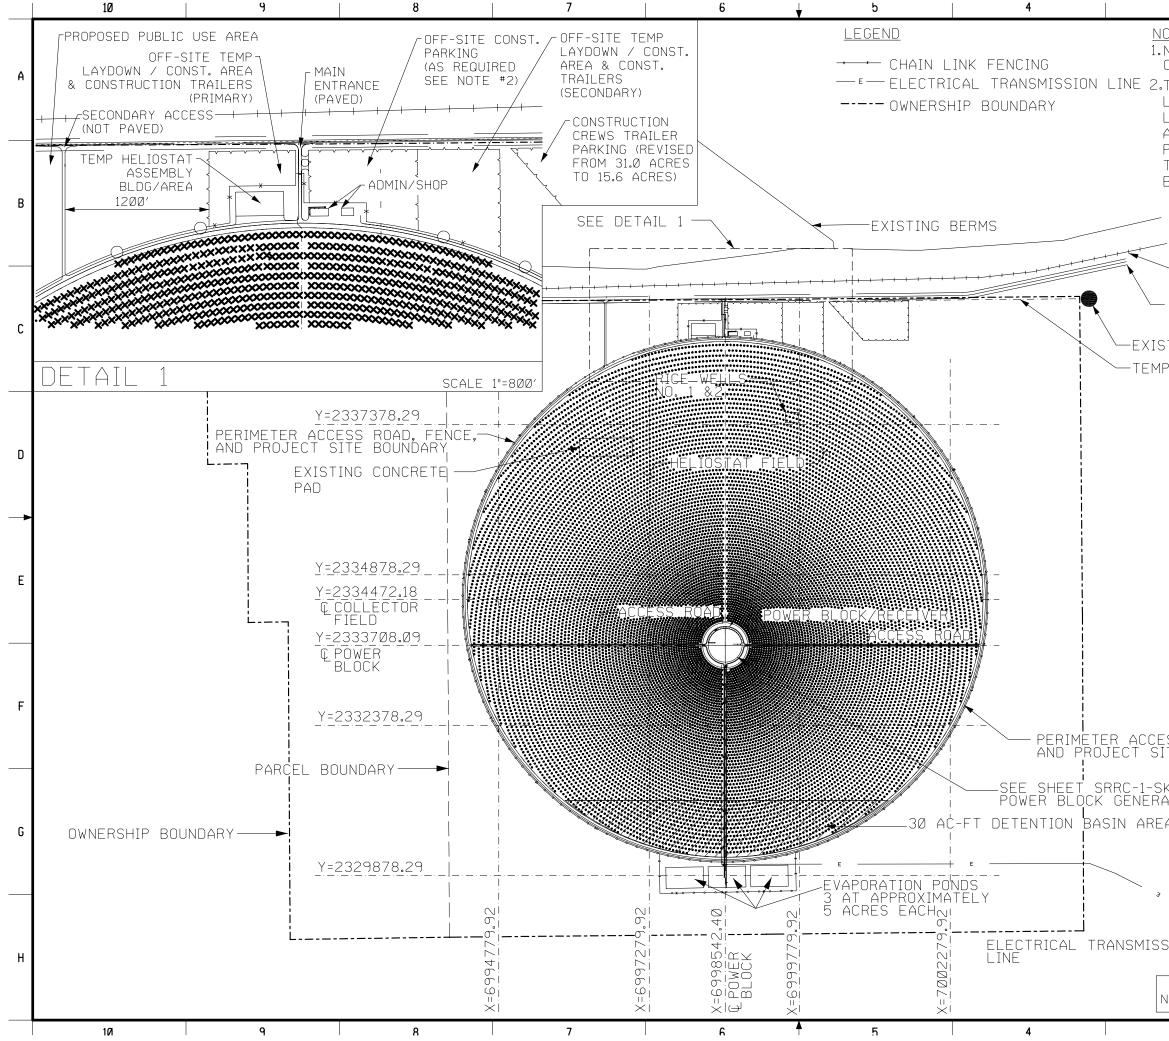

| 3 2                                                                                                                | 1                                                                                                                                                                                                                                                                                                                                                                                                                                                                                                                                                                                                                                                                                                                                                                                                                                                                                                                                                                                                                                                                                                                                                                                                                                                                                                                                                                                                                                                                                                                                                                                                                                                                                                                                                                                                                                                                                                                                                                                                                                                                                                        |   |
|--------------------------------------------------------------------------------------------------------------------|----------------------------------------------------------------------------------------------------------------------------------------------------------------------------------------------------------------------------------------------------------------------------------------------------------------------------------------------------------------------------------------------------------------------------------------------------------------------------------------------------------------------------------------------------------------------------------------------------------------------------------------------------------------------------------------------------------------------------------------------------------------------------------------------------------------------------------------------------------------------------------------------------------------------------------------------------------------------------------------------------------------------------------------------------------------------------------------------------------------------------------------------------------------------------------------------------------------------------------------------------------------------------------------------------------------------------------------------------------------------------------------------------------------------------------------------------------------------------------------------------------------------------------------------------------------------------------------------------------------------------------------------------------------------------------------------------------------------------------------------------------------------------------------------------------------------------------------------------------------------------------------------------------------------------------------------------------------------------------------------------------------------------------------------------------------------------------------------------------|---|
| CALIFORNIA NAD83 ZON<br>THE PARKING AND LAY<br>LABELED "OFF-SITE" BI<br>LOCATED OUTSIDE THE<br>AND THE PERMANENT F | DOWN AREAS SHOWN ARE<br>ECASUE THEY ARE<br>PERMANENT FENCE LINE<br>FACILITIES. ADDITIONAL                                                                                                                                                                                                                                                                                                                                                                                                                                                                                                                                                                                                                                                                                                                                                                                                                                                                                                                                                                                                                                                                                                                                                                                                                                                                                                                                                                                                                                                                                                                                                                                                                                                                                                                                                                                                                                                                                                                                                                                                                | A |
| THE HELIOSTAT FIELD<br>BUT ARE NOT SHOWN.                                                                          | NULL BE USED WITHIN<br>AND POWER BLOCK AREA,                                                                                                                                                                                                                                                                                                                                                                                                                                                                                                                                                                                                                                                                                                                                                                                                                                                                                                                                                                                                                                                                                                                                                                                                                                                                                                                                                                                                                                                                                                                                                                                                                                                                                                                                                                                                                                                                                                                                                                                                                                                             | В |
| - EXISTING ARIZONA-<br>CALIFORNIA RAILWAY<br>-CA STATE<br>ROUTE 62<br>STING 12KV POLE<br>P. CONST. POWER           |                                                                                                                                                                                                                                                                                                                                                                                                                                                                                                                                                                                                                                                                                                                                                                                                                                                                                                                                                                                                                                                                                                                                                                                                                                                                                                                                                                                                                                                                                                                                                                                                                                                                                                                                                                                                                                                                                                                                                                                                                                                                                                          | С |
| / CONST.<br>RAILERS                                                                                                | H     BY     Dissued for review     PMJDPLJDBABABA       G     H     H     H     H     H       G     H     H     H     H     H       G     H     H     H     H     H       F     H     H     H     H     H       F     H     H     H     H     H       F     H     H     H     H     H       F     H     H     H     H     H       F     H     H     H     H     H       F     H     H     H     H     H       F     H     H     H     H     H       F     H     H     H     H     H       F     H     H     H     H     H       F     H     H     H     H     H       F     H     H     H     H     H       F     H     H     H     H     H       F     H     H     H     H     H       F     H     H     H     H     H       F     H     H     H     H     H       F     H     H </td <td>D</td>                                                                                                                                                                                                                                                                                                                                                                                                                                                                                                                                                                                                                                                                                                                                                                                                                                                                                                                                                                                                                                                                                                                                                                                                                                                                                                       | D |
|                                                                                                                    | LDE REVIEWED NOT CHECKED.<br>APPROVED STATUS DATE REPRESITS REVIEWED AND APPROVED<br>DESIGN. ANY PORTION MARKED MOLED<br>DESIGN. ANY PORTION MARKED MOLED<br>DESIGN. ANY PORTION MARKED MOLED<br>DESIGN. ANY PORTION MARKED MOLED<br>DRIGINATING PERSONNEL PROFESSIONAL ENGINEER'S SEAL<br>DRAWN BY<br>C. MAHER<br>ENGINEER/TECH SPECIALIST<br>J. DAHLGREN<br>LEAD DESIGNER<br>FORJECT ENGINEERING MARAGER                                                                                                                                                                                                                                                                                                                                                                                                                                                                                                                                                                                                                                                                                                                                                                                                                                                                                                                                                                                                                                                                                                                                                                                                                                                                                                                                                                                                                                                                                                                                                                                                                                                                                               | E |
| ESS ROAD, FENCE,<br>Ite boundary                                                                                   | Project faultiechto finnenden B. ANDERS     Czero Leedenshib Harm Sale Benavior     Eta Leedenshib Le: Ma State     Onter     Constant faultiechtom faul | F |
| K-111-002-001 FOR<br>AL ARRANGEMENT<br>A                                                                           | resources & energy                                                                                                                                                                                                                                                                                                                                                                                                                                                                                                                                                                                                                                                                                                                                                                                                                                                                                                                                                                                                                                                                                                                                                                                                                                                                                                                                                                                                                                                                                                                                                                                                                                                                                                                                                                                                                                                                                                                                                                                                                                                                                       | G |
| SION ,                                                                                                             | RICE SOLAR ENERGY, LLC<br>RICE SOLAR ENERGY PROJECT<br>CONCEPTUAL GENERAL ARRANGEMENT                                                                                                                                                                                                                                                                                                                                                                                                                                                                                                                                                                                                                                                                                                                                                                                                                                                                                                                                                                                                                                                                                                                                                                                                                                                                                                                                                                                                                                                                                                                                                                                                                                                                                                                                                                                                                                                                                                                                                                                                                    |   |
| PRELIMINARY<br>NOT FOR CONSTRUCTION                                                                                | AND OVERALL SITE PLAN<br>SCALE 1"=1600/   DRAWING SIZE 11×17<br>WORLEYPARSONS DWG. NO.<br>SRRC-0-SK-112-111-001 H                                                                                                                                                                                                                                                                                                                                                                                                                                                                                                                                                                                                                                                                                                                                                                                                                                                                                                                                                                                                                                                                                                                                                                                                                                                                                                                                                                                                                                                                                                                                                                                                                                                                                                                                                                                                                                                                                                                                                                                        |   |
| 3 2                                                                                                                | 1                                                                                                                                                                                                                                                                                                                                                                                                                                                                                                                                                                                                                                                                                                                                                                                                                                                                                                                                                                                                                                                                                                                                                                                                                                                                                                                                                                                                                                                                                                                                                                                                                                                                                                                                                                                                                                                                                                                                                                                                                                                                                                        |   |

| 3                                                     |                                                        | 2                                                             |                                                                                                                                              | 1                                                                                                                                                     |                                                  |
|-------------------------------------------------------|--------------------------------------------------------|---------------------------------------------------------------|----------------------------------------------------------------------------------------------------------------------------------------------|-------------------------------------------------------------------------------------------------------------------------------------------------------|--------------------------------------------------|
| CALIFORN<br>THE PARK<br>LABELED<br>LOCATED<br>AND THE | IA NAD83<br>(ING AND<br>"OFF-SIT<br>OUTSIDE<br>PERMANE | ZONE<br>LAYDO<br>E" BEC<br>THE P<br>NT FAC                    | ASUE THEY<br>ERMANENT                                                                                                                        | IATE SYST<br>Shown Af<br>Are                                                                                                                          | RE <b>A</b>                                      |
| BUT ARE                                               | OSTAT F.<br>Not sho                                    | IELD AI                                                       | VILL BE US<br>ND POWER                                                                                                                       |                                                                                                                                                       | N<br>Rea,<br>B                                   |
| CALIFO<br>-CA STAT<br>ROUTE 6                         | 2<br>V POLE                                            |                                                               | 160                                                                                                                                          | 0 3<br>500 FT                                                                                                                                         | <sub>5200</sub> c                                |
|                                                       |                                                        | А<br>А                                                        | <sup>0</sup><br>1<br>1<br>1<br>1<br>1<br>1<br>1<br>1<br>1<br>1<br>1<br>1<br>1<br>1<br>1<br>1<br>1<br>1<br>1                                  | EW PMJDPL                                                                                                                                             |                                                  |
|                                                       |                                                        | PBEL<br>LOE<br>APPE<br>DRAI<br>P.<br>CHEC<br>J.<br>LEAT<br>P. | DATE DESCRIPTION                                                                                                                             | REPRESENTS GENERAL DE<br>CONCEPTS DESERVATION OF A<br>REVIEWED NOT DECKED<br>DESIGN, ANY PORTION MA<br>RETAINS PRELIMINARY ST<br>PROFESSIONAL ENGINEE | UMPTIONS.<br>ND APPROVED<br>RKED "HOLD"<br>ATUS. |
| ESS ROAD,<br>Ite bouni                                | , FENCE,<br>Dary                                       | J.<br>PROJ<br>B.<br>PROJ                                      | NEER/TECH SPECIALIST<br>DAHLGREN<br>CET ENGINEERING MANAGER<br>ANDERS<br>CET MANAGER<br>ANDERS<br>Leaderphip<br>No imodenis<br>Safe Behavior | PE: STI<br>LIC. NO.: DA                                                                                                                               |                                                  |
| GK-111-ØØ2<br>AL ARRAN<br>EA                          | -ØØ1 FOR<br>Igement                                    | CLIE                                                          |                                                                                                                                              | IeyParso<br>s&energy<br>Reserve<br>ENERGY.                                                                                                            | G                                                |
| SION                                                  | 3                                                      |                                                               | RICE SOLAR E                                                                                                                                 | ENERGY PRO<br>ERAL ARRANC<br>LL SITE PLAI                                                                                                             | DJECT<br>Gement<br>N                             |
| PREL:<br>NOT FOR C                                    | IMINARY<br>ONSTRUCTI                                   |                                                               | <sup>e</sup> 1"=16ØØ'<br><sub>eyparsons dwc. no.</sub><br>SRRC-Ø-SK-11.                                                                      |                                                                                                                                                       | REV<br>A                                         |
|                                                       | i.                                                     | ,                                                             | I                                                                                                                                            | ı                                                                                                                                                     |                                                  |