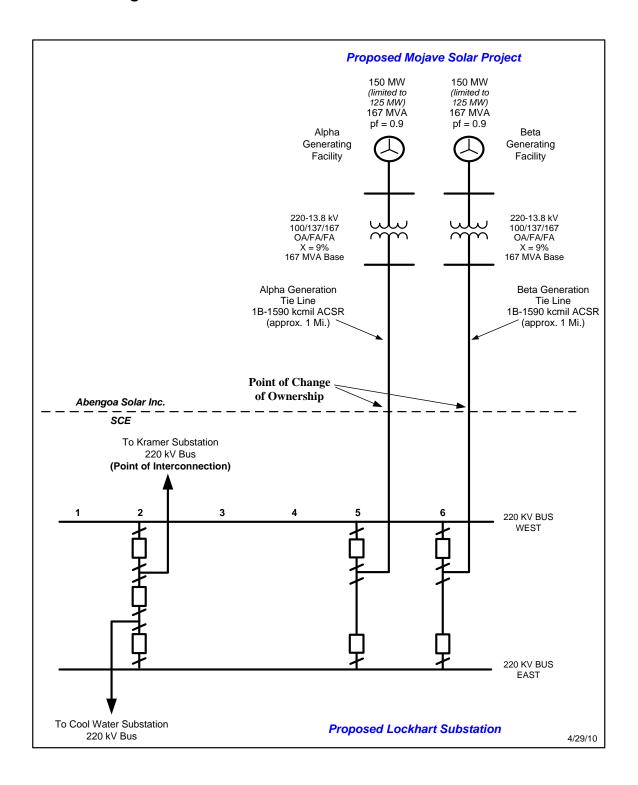

Re:

Abengoa Mojave Solar Project (09-AFC-5)

One-Line Diagram of Interconnection to Lockhart Substation

Dear Craig;

Enclosed is a one-line diagram of the proposed interconnection to Lockhart Substation, provided to Abengoa Solar Inc by Southern California Edison. Mr. Ajoy Guha of your staff had requested it.

## **One-Line Diagram of Interconnection to Lockhart Substation:**