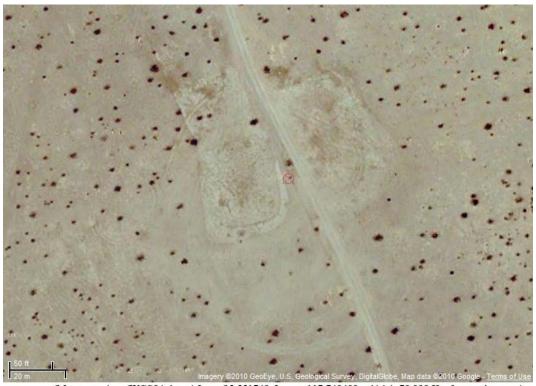

Attached are Google satellite photos, one showing a close up of the area and another a wide view.

Caution the locations can be off somewhat using Google - they even vary between satellite and topo but this is the best I can do for now as I live about 90 miles away in Lone Pine and unable to actually take a GPS location for you until at the earliest Feb. 22. If you need it more precisely please let me know and I will have one of the CLAS members get the GPS coordinates.

The location specific can be readily identified by a large fire circle maybe > 3ft. diameter. The area pictured is at least as large in area as a football field and is centered on what I think is the fire ring - in the Google attachments.

China Lake Astronomical Society – Star Party location Source: Earl Wilson, Pres. - China Lake Astro Soc. (CLAS)