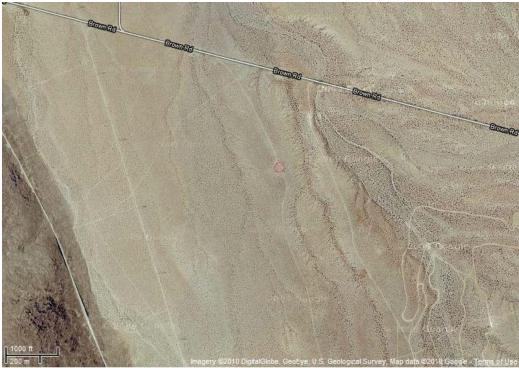

Attached are Google satellite photos, one showing a close up of the area and another a wide view.

Caution the locations can be off somewhat using Google - they even vary between satellite and topo but this is the best I can do for now as I live about 90 miles away in Lone Pine and unable to actually take a GPS location for you until at the earliest Feb. 22. If you need it more precisely please let me know and I will have one of the CLAS members get the GPS coordinates.

The location specific can be readily identified by a large fire circle maybe > 3ft. diameter. The area pictured is at least as large in area as a football field and is centered on what I think is the fire ring - in the Google attachments.

### Attachments - ROC Earl Wilson (CLAS) 2/18/10

(Map center is at (WGS84 datum) Lat = 35.551748, Lon = -117.748493, which is 78.338 Km from path center.)

## China Lake Astronomical Society – Star Party location Source: Earl Wilson, Pres. - China Lake Astro Soc. (CLAS)

(Map center is at (WGS84 datum) Lat = 35.551748, Lon = -117.748493, which is 78.338 Km from path center.)