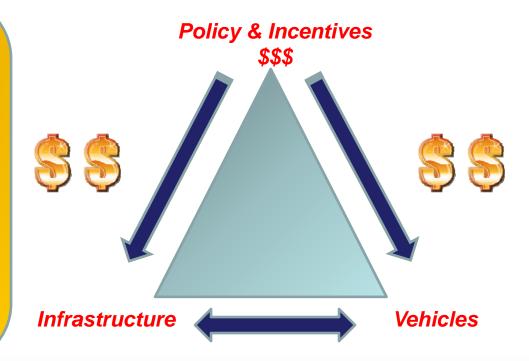

## "Boyd's Law for Alternative Fuels"

Policy/Incentives + Infrastructure + Vehicles = SUCCESS!!

## **Policy and Incentives**

Policy/Incentives + Infrastructure + Vehicles = SUCCESS !!

### **Vehicles**

Policy/Incentives + Infrastructure + Vehicles = SUCCESS !!

### Infrastructure

Policy/Incentives + Infrastructure + Vehicles = SUCCESS !!

### Follow "Boyd's Law for Alternative Fuels"

Policy/Incentives + Infrastructure + Vehicles = SUCCESS !!