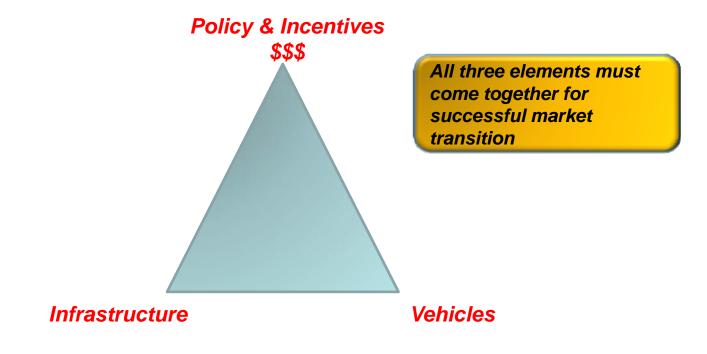

## "Boyd's Law for Alternative Fuels"

Policy/Incentives + Infrastructure + Vehicles = SUCCESS!!

## **Policy and Incentives**

Policy/Incentives + Infrastructure + Vehicles = SUCCESS !!

### **Vehicles**

Policy/Incentives + Infrastructure + Vehicles = SUCCESS !!

### Infrastructure

Policy/Incentives + Infrastructure + Vehicles = SUCCESS !!