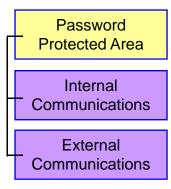

### WEBSITE SCHEMATIC

#### **Contents Include**

- Login and password prompt
- Link to Internal documents
- Link to External documents

- •
- •
- •