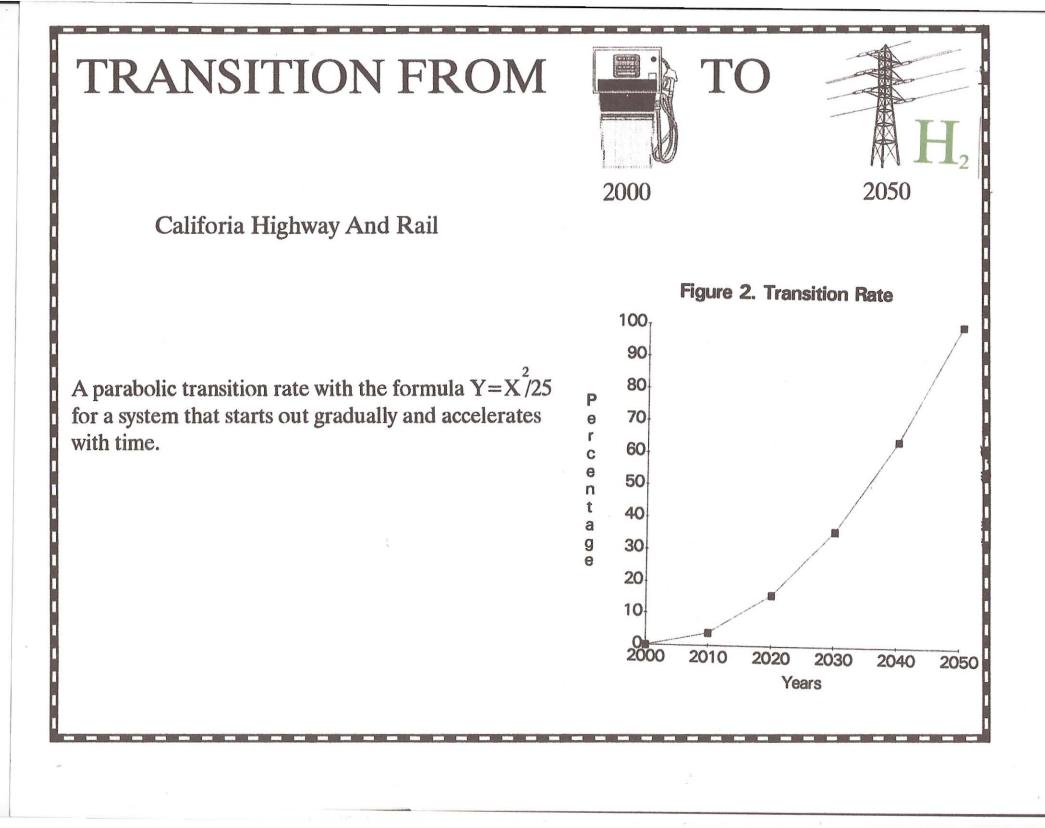

To Docket Office, California Energy Commission. The following from Edwin D. Sayre, Chairman, ACRE, Advocates for Clean Responsible Energy

Docket No. 09-IEP-1K

The attached curve is to show the rate of change from fossil fuel to electric and hydrogen fuel for the state of California. It is similar to the change from horse buggies and wagons to gasoline automobiles and trucks. It is also similar to the rail transition from wood and coal fuel to electric and diesel.