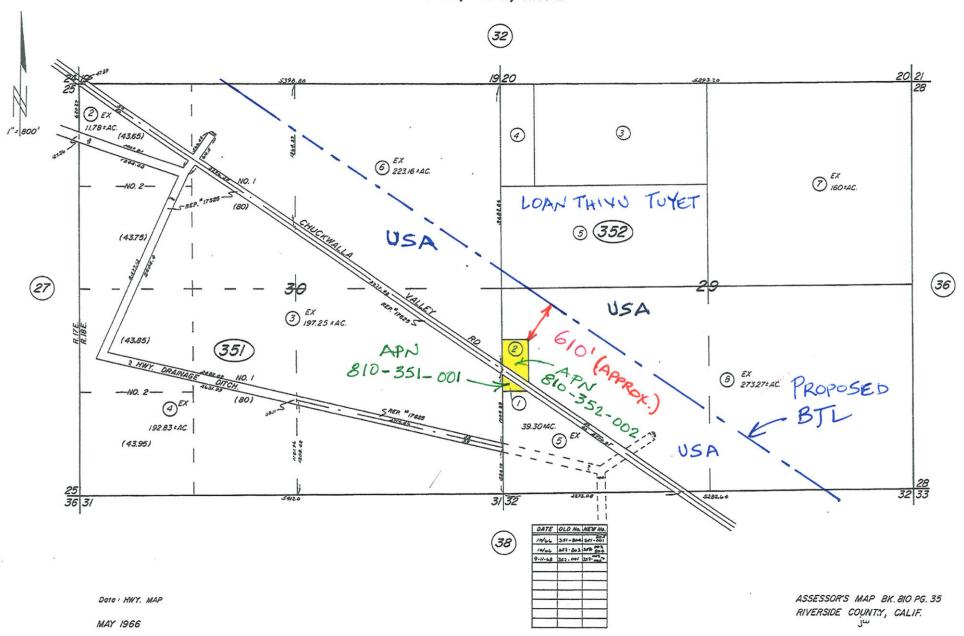

RE: CEC-99-AFC-8C Blythe Energy Project Transmission Line

Dear Mary,

Thank you for forwarding the concerns of Mr. Michael Bolton regarding the proposed Blythe Energy Project Transmission Line. We have examined the proximity of the two parcels he identified (Riverside Assessor Parcel #s 810-352-002 and 810-351-001) to our project. The nearest structures are 203 and 204. We have attached Exhibit 1, which shows the tax assessor's parcel summary for each parcel, and illustrates the page from the Riverside Tax Assessor's plats that shows both parcels and the approximate location of the Blythe Energy Project Transmission Line (BEPTL). Note that both parcels are listed as "vacant land" and that the names that appear do not include a Mr. Michael Bolton.

Structures 203 and 204 were listed in the Insignificant Project Change request because we are requesting their relocation approximately 75′ northeast of their originally-proposed alignment, which puts them 75′ further away from the above-mentioned parcels than the originally-permitted alignment, to which Mr. Bolton did not object at the time. In the currently proposed alignment, the BEPTL is about 610′ from the northwest corner of the northern parcel, #810-352-002. The BEPTL will be placed on the northeast side of the existing Eagle Mountain Line, owned and operated by Southern California Edison. The existing 500kV Devers-Palo Verde 1 line is just north of parcel 810-352-001 and south of the Eagle Mountain Transmission Line.

### Exhibit 1

Riverside Tax Assessor's Parcel Map showing Parcels 810-352-002 and 810-351-001

> Riverside Tax Assessor's Report on Parcels 810-352-002 and 810-351-001

810-35 T.C.A. 6200

SEC. 29 & 30, T.6S., R. 18 E.