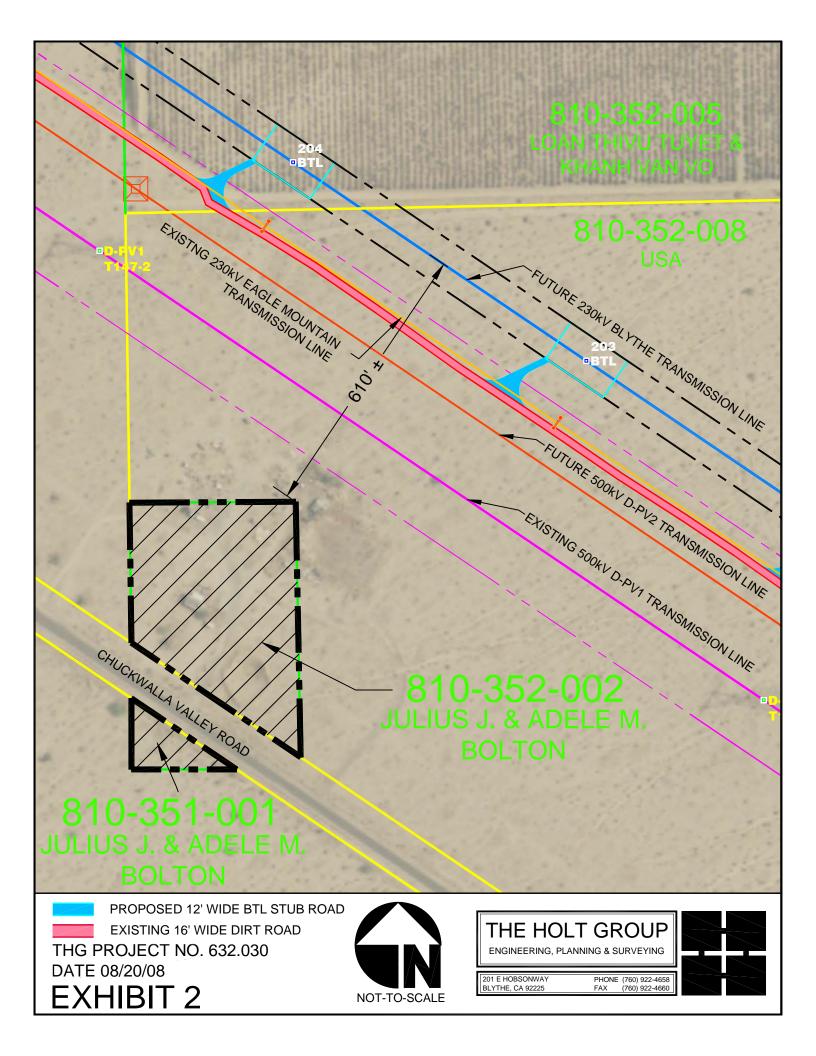

Structures 203 and 204 were listed in the Insignificant Project Change request because we are requesting their relocation approximately 75′ northeast of their originally-proposed alignment, which puts them 75′ further away from the above-mentioned parcels than the originally-permitted alignment, to which Mr. Bolton did not object at the time. In the currently proposed alignment, the BEPTL is about 610′ from the northwest corner of the northern parcel, #810-352-002. The BEPTL will be placed on the northeast side of the existing Eagle Mountain Line, owned and operated by Southern California Edison. The existing 500kV Devers-Palo Verde 1 line is just north of parcel 810-352-001 and south of the Eagle Mountain Transmission Line.

Exhibit 2 shows the proposed stub roads to be constructed from the existing access road that parallels the existing Eagle Mountain Transmission line north of the northern parcel. There will be no impact on the listed parcels from construction or operation of this transmission line.