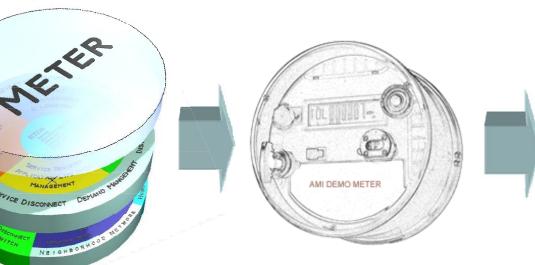

# **Smart Meter Vision to Reality**

#### **SCE's Smart Meter Functionality**

- 200A service switch w/load limiting capability
- Remote upgradeability (never visit the meter)
- Flexible tariffs & programs (TOU, CPP, etc)
- Improved computing capability
- Integrated HAN interface (ZigBee)
- Integrated 2-way LAN communication
- Power quality metrics
- Robust Security