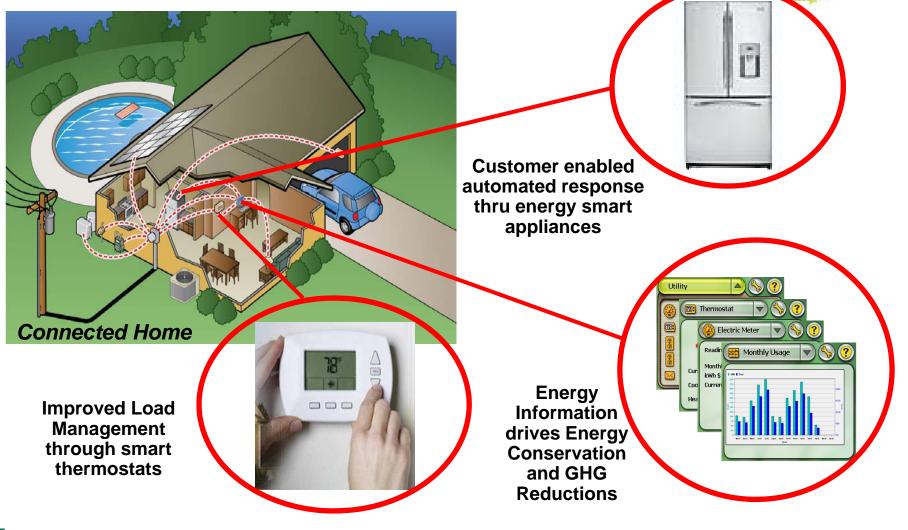

Systems System Meter 2 Vendor Integrator TBD Load Control System ZigBee<sup>®</sup>Alliance Custome Home Area Network Service Interface Internet Systems CORIX Consume sce.com Deployment © Copyright 2008 Southern California Edisor Contractor

#### 3 © Copyright 2008, Southern California Edison

Multi-Tier Telecom Network

3<sup>rd</sup> Gen Electronic meters:

.

.

Designed for flexibility & security

2-way narrowband 900MHz RF LAN

200A integrated service switch

Home Area Network interface

Theft/tamper detection

Robust security

Energy & Voltage measurement

Remote firmware upgradability

Outage detection & service status

• Open standard ZigBee 2.4GHz HAN

 Cellular based WAN with flexibility for technology changes

#### **Technology & Vendor Map**

## **Empowering Customer Choice**





### **Renewables & Energy Storage**



# SmartGrid/SmartConnect Framework





# **20yr Cost-Benefit Analysis**

#### **Based on DRA Settlement\***

| '07 PVRR (\$Ms)         |                                                                                          |                                                                                                                                                             |                        | (\$ Mil                                 | lions | 5)      |
|-------------------------|------------------------------------------------------------------------------------------|-------------------------------------------------------------------------------------------------------------------------------------------------------------|---------