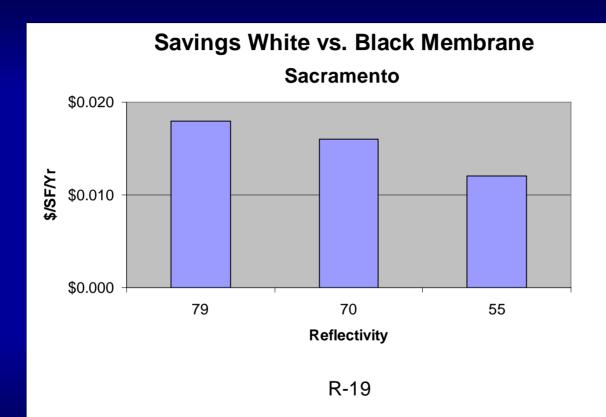

#### Savings White vs. Black Membrane

R-19

R-19

#### Savings White vs. Black Membrane

R-19