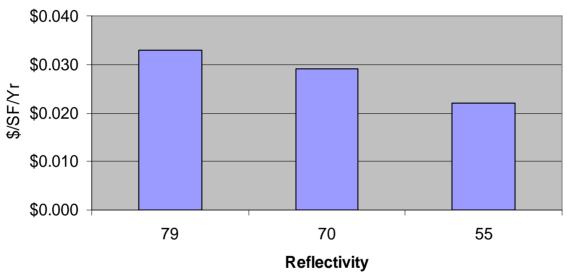

#### CRRC-1

| STATUS    | REFLECTIVITY |
|-----------|--------------|
| NEW       | .79          |
| 3-YR AGED | .70          |

R-19

#### Savings White vs. Black Membrane

R-19

R-19