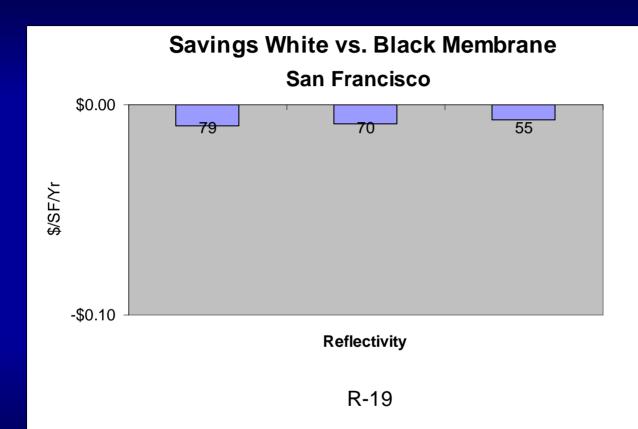

## CALIFORNIA

Cool Roofs

DOCKET 07-BSTD-1

DATE JUN 1 3 2007
RECD. APR 2 9 200

**June 13, 2007** 

### **Wood Deck Comparison**



### **Steel Deck Comparison**



### COOL ROOF PERFORMANCE

#### CRRC-1

| STATUS    | REFLECTIVITY |
|-----------|--------------|
| NEW       | .79          |
| 3-YR AGED | .70          |





R-19

#### Savings White vs. Black Membrane







R-19





R-19

# Savings White vs. Black Membrane Los Angeles



#### Savings White vs. Black Membrane



R-11



#### Savings White vs. Black Membrane



R-19

# Savings White vs. Black Membrane San Diego







R-11 65,000 SF







Reflectivity

R-19

## Cool Roofing Supply

• Number of roof system manufactures

```
- TPO 4
```

- PVC 6

### Thank You