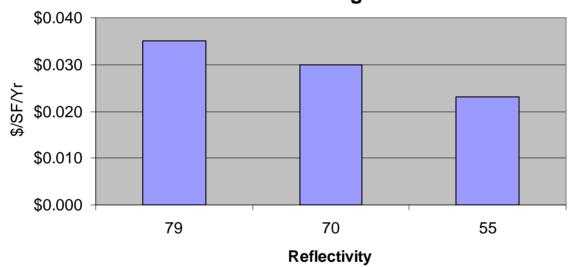

## CALIFORNIA

Cool Roofs

DOCKET 07-BSTD-1

DATE JUN 1 3 2007
RECD. APR 2 9 200

**June 13, 2007** 

### **Wood Deck Comparison**



### **Steel Deck Comparison**



### COOL ROOF PERFORMANCE

#### CRRC-1

| STATUS    | REFLECTIVITY |
|-----------|--------------|
| NEW       | .79          |
| 3-YR AGED | .70          |





R-19

#### Savings White vs. Black Membrane







R-19





R-19

# Savings White vs. Black Membrane Los Angeles



#### Savings White vs. Black Membrane



R-11



#### Savings White vs. Black Membrane



R-19

# Savings White vs. Black Membrane San Diego







R-11 65,000 SF







Reflectivity

R-19

## Cool Roofing Supply

• Number of roof system manufactures

```
- TPO 4
```

- PVC 6

### Thank You