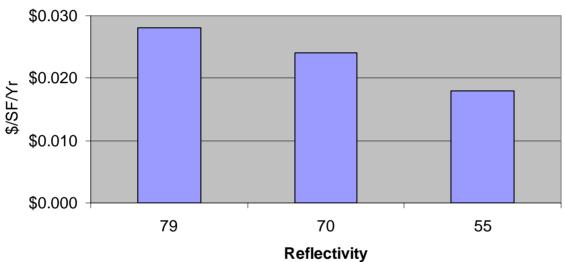

## CALIFORNIA

Cool Roofs

DOCKET 07-BSTD-1

DATE JUN 1 3 2007
RECD. APR 2 9 200

**June 13, 2007** 

### **Wood Deck Comparison**



### **Steel Deck Comparison**



### COOL ROOF PERFORMANCE

#### CRRC-1

| STATUS    | REFLECTIVITY |
|-----------|--------------|
| NEW       | .79          |
| 3-YR AGED | .70          |





R-19

#### Savings White vs. Black Membrane







R-19





R-19

# Savings White vs. Black Membrane Los Angeles



#### Savings White vs. Black Membrane



R-11



#### Savings White vs. Black Membrane



R-19

# Savings White vs. Black Membrane San Diego







R-11 65,000 SF







Reflectivity

R-19

## Cool Roofing Supply

• Number of roof system manufactures

```
- TPO 4
```

- PVC 6

### Thank You