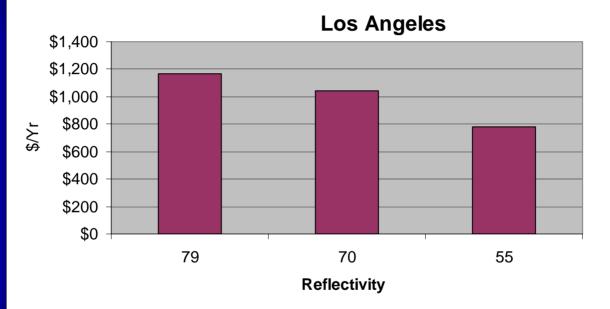

## CALIFORNIA

Cool Roofs

DOCKET 07-BSTD-1

DATE JUN 1 3 2007
RECD. APR 2 9 200

**June 13, 2007** 

### **Wood Deck Comparison**



### **Steel Deck Comparison**



### COOL ROOF PERFORMANCE

#### CRRC-1

| STATUS    | REFLECTIVITY |
|-----------|--------------|
| NEW       | .79          |
| 3-YR AGED | .70          |





R-19

#### Savings White vs. Black Membrane







R-19





R-19

# Savings White vs. Black Membrane Los Angeles



#### Savings White vs. Black Membrane



R-11



#### Savings White vs. Black Membrane



R-19

# Savings White vs. Black Membrane San Diego







R-11 65,000 SF







Reflectivity

R-19

## Cool Roofing Supply

• Number of roof system manufactures

```
- TPO 4
```

- PVC 6

### Thank You