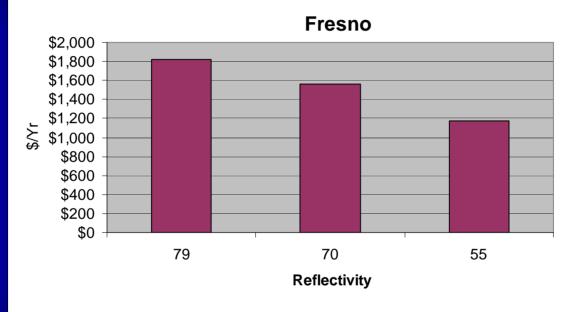

## CALIFORNIA

Cool Roofs

DOCKET 07-BSTD-1

DATE JUN 1 3 2007
RECD. APR 2 9 200

**June 13, 2007** 

### **Wood Deck Comparison**



### **Steel Deck Comparison**



### COOL ROOF PERFORMANCE

#### CRRC-1

| STATUS    | REFLECTIVITY |
|-----------|--------------|
| NEW       | .79          |
| 3-YR AGED | .70          |





R-19

#### Savings White vs. Black Membrane







R-19





R-19

# Savings White vs. Black Membrane Los Angeles



#### Savings White vs. Black Membrane



R-11



#### Savings White vs. Black Membrane



R-19

# Savings White vs. Black Membrane San Diego







R-11 65,000 SF







Reflectivity

R-19

## Cool Roofing Supply

• Number of roof system manufactures

```
- TPO 4
```

- PVC 6

### Thank You