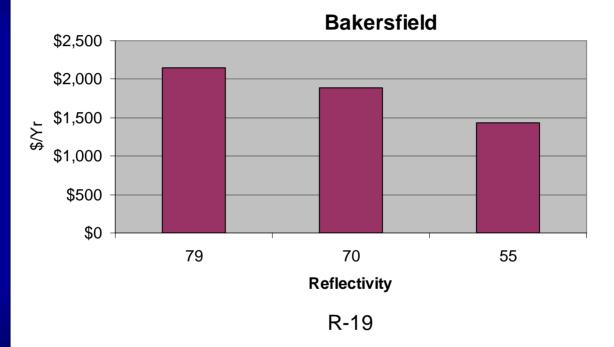

## CALIFORNIA

Cool Roofs

DOCKET 07-BSTD-1

DATE JUN 1 3 2007
RECD. APR 2 9 200

**June 13, 2007** 

### **Wood Deck Comparison**



### **Steel Deck Comparison**



### COOL ROOF PERFORMANCE

#### CRRC-1

| STATUS    | REFLECTIVITY |
|-----------|--------------|
| NEW       | .79          |
| 3-YR AGED | .70          |





R-19

#### Savings White vs. Black Membrane







R-19





R-19

# Savings White vs. Black Membrane Los Angeles



#### Savings White vs. Black Membrane



R-11



#### Savings White vs. Black Membrane



R-19

# Savings White vs. Black Membrane San Diego







R-11 65,000 SF







Reflectivity

R-19

## Cool Roofing Supply

• Number of roof system manufactures

```
- TPO 4
```

- PVC 6

### Thank You