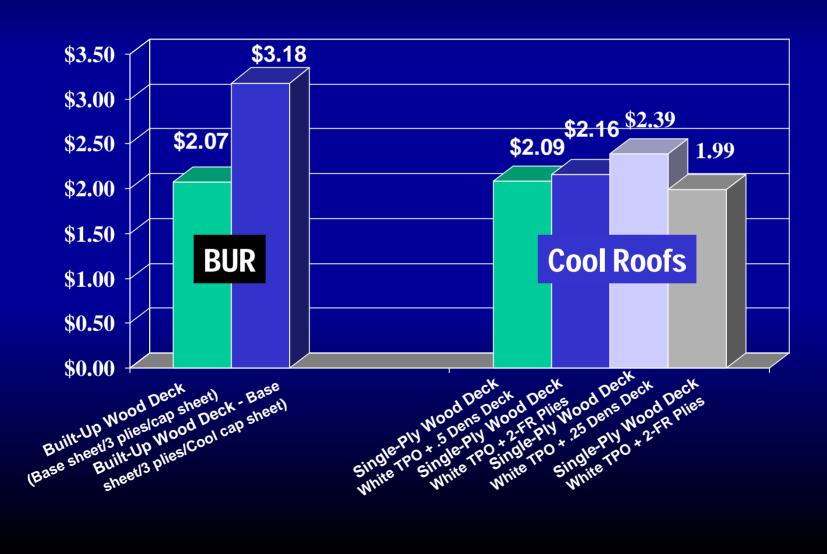

## CALIFORNIA

Cool Roofs

DOCKET 07-BSTD-1

DATE JUN 1 3 2007
RECD. APR 2 9 200

**June 13, 2007** 

### **Wood Deck Comparison**



### **Steel Deck Comparison**



### COOL ROOF PERFORMANCE

#### CRRC-1

| STATUS    | REFLECTIVITY |
|-----------|--------------|
| NEW       | .79          |
| 3-YR AGED | .70          |





R-19

#### Savings White vs. Black Membrane







R-19





R-19

# Savings White vs. Black Membrane Los Angeles



#### Savings White vs. Black Membrane



R-11



#### Savings White vs. Black Membrane



R-19

# Savings White vs. Black Membrane San Diego







R-11 65,000 SF







Reflectivity

R-19

## Cool Roofing Supply

• Number of roof system manufactures

```
- TPO 4
```

- PVC 6

### Thank You