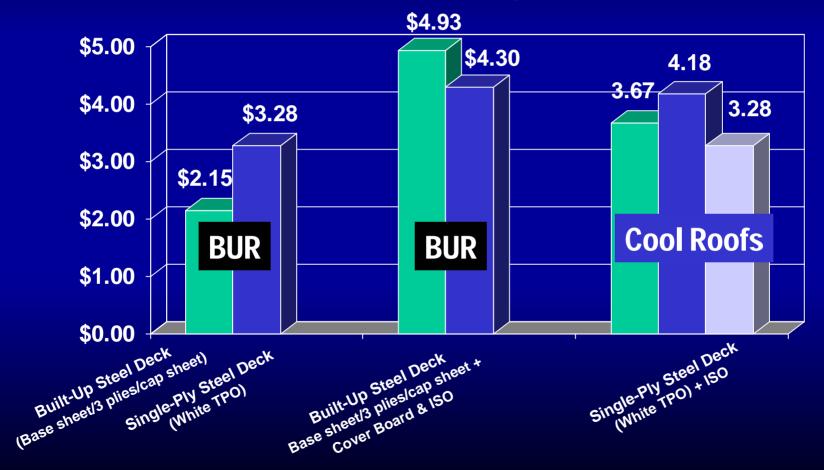

## CALIFORNIA

Cool Roofs

DOCKET 07-BSTD-1

DATE JUN 1 3 2007
RECD. APR 2 9 200

**June 13, 2007** 

### **Wood Deck Comparison**



### **Steel Deck Comparison**



### COOL ROOF PERFORMANCE

#### CRRC-1

| STATUS    | REFLECTIVITY |
|-----------|--------------|
| NEW       | .79          |
| 3-YR AGED | .70          |





R-19

#### Savings White vs. Black Membrane







R-19





R-19

# Savings White vs. Black Membrane Los Angeles



#### Savings White vs. Black Membrane



R-11



#### Savings White vs. Black Membrane



R-19

# Savings White vs. Black Membrane San Diego







R-11 65,000 SF







Reflectivity

R-19

## Cool Roofing Supply

• Number of roof system manufactures

```
- TPO 4
```

- PVC 6

### Thank You