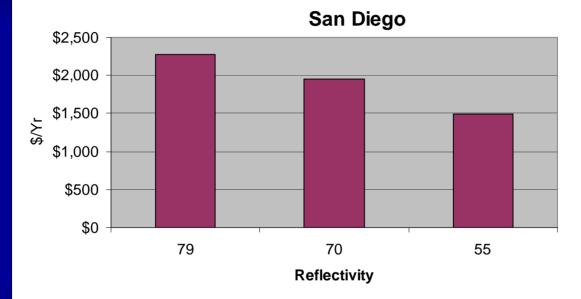

# Savings White vs. Black Membrane San Diego

R-11 65,000 SF

Reflectivity

R-19