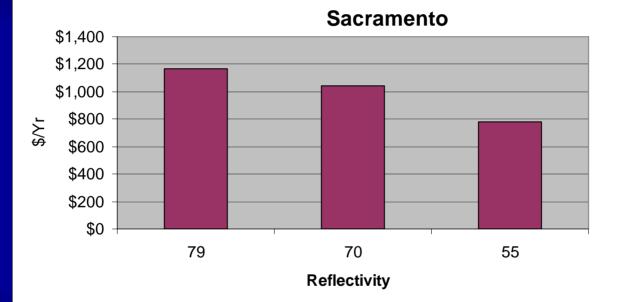

# Savings White vs. Black Membrane San Diego

R-11 65,000 SF

Reflectivity

R-19