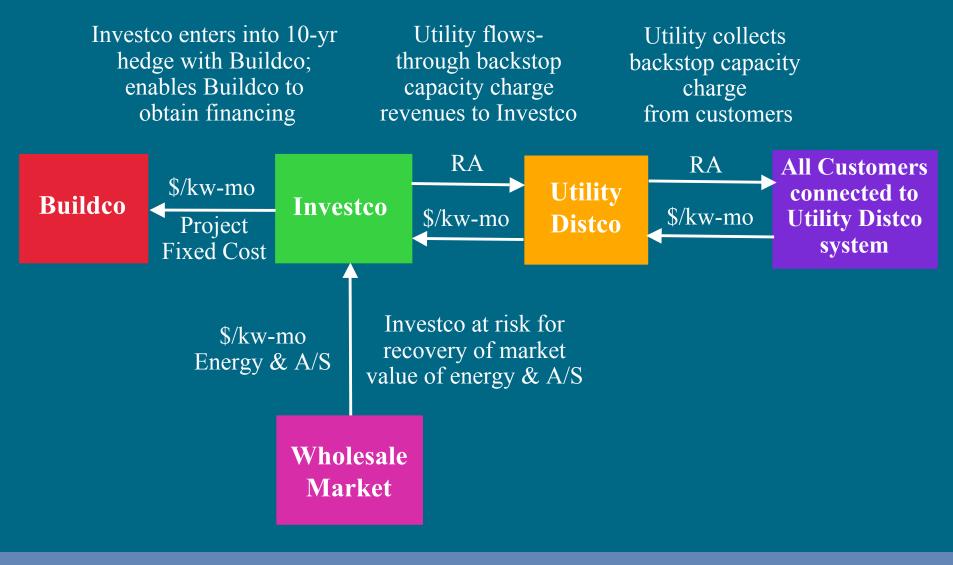

## Investco Procurement Structure

• Intermediary structures may allow more flexible credit arrangements