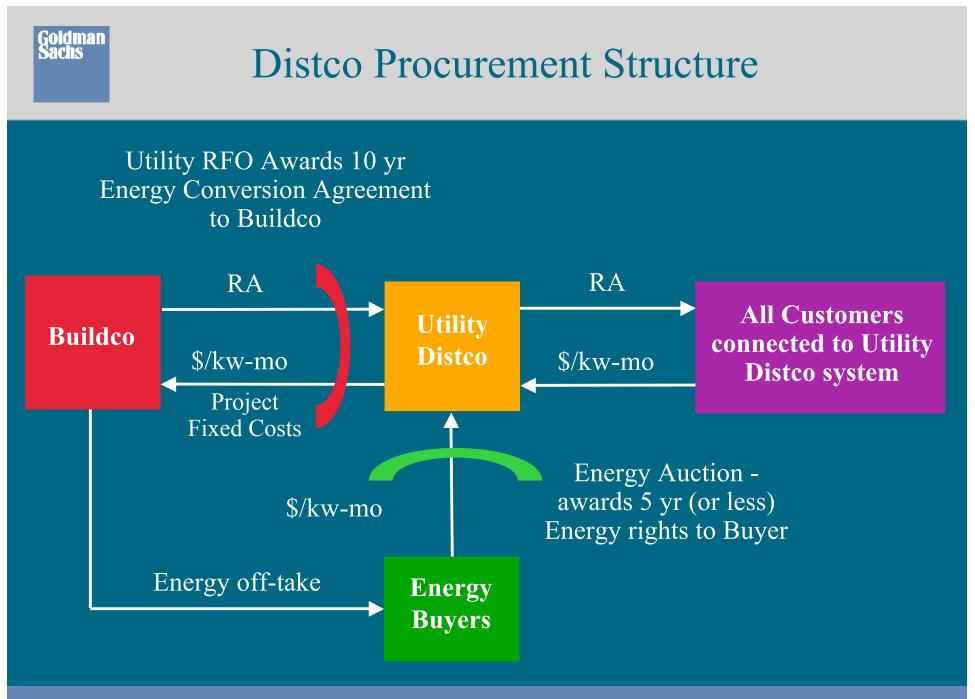

## Investco Procurement Structure

• Intermediary structures may allow more flexible credit arrangements