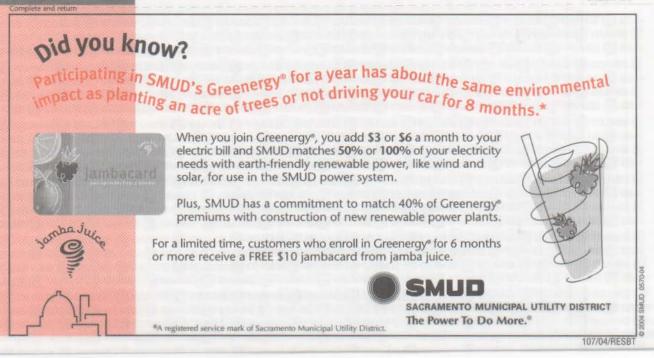

## Yes! I want to support renewable energy through SMUD's Greenergy<sup>®</sup> program. Please send me a FREE \$10 jambacard<sup>®</sup>.

100% Option — Lagree to pay an additional 50% Option — Lagree to pay an additional monthly charge of \$6 for six months or more to support Greenergy®. I understand that the \$6 charge will be billed to my monthly electric bill. In return, SMUD will match 100 percent of my monthly electricity needs with renewable power for use on the SMUD power system.

monthly charge of \$3 for six months or more to support Greenergy®. I understand that the \$3 charge will be billed to my monthly electric bill. In return, SMUD will match one-half of my monthly electricity needs with renewable power for use on the SMUD power system.

Note: Customers electing to join Greenergy® will be enrolled at the 50% option if no box is checked. Existing Greenergy® customers may keep their current membership option, or elect to participate in one of the options listed above.

Remember to check an option box. Return completed form with your SMUD payment.

\*Assumes 100% option for 12 months at 750kWh per month. Individual impact may vary. For more information, please refer to the EPA's Power Profiler at http://epa.gov/cleanenergy/powerprofiler.htm.