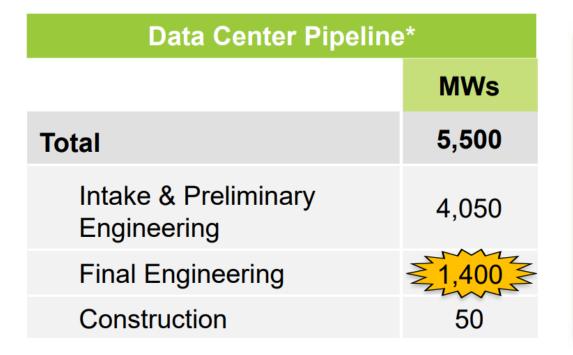

## **PG&E Data Center Pipeline**

PG&E has a large pipeline of applications to interconnect new data centers in PG&E's service territory.

- ~1.5 GW in final engineering or construction
- More than half expected in the next four years
- Applications from hyperscalers and developers

\*As of 2/4/2025