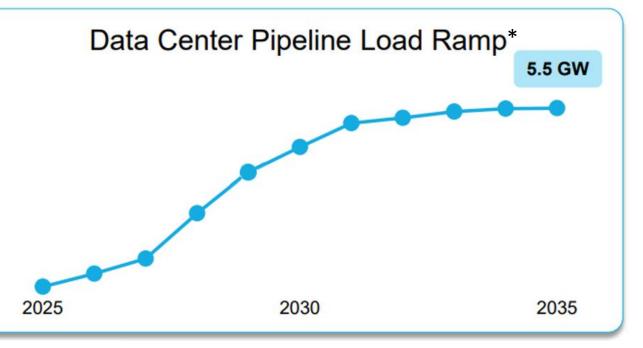

## **PG&E Data Center Pipeline**

PG&E has a large pipeline of applications to interconnect new data centers in PG&E's service territory.

- ~1.5 GW in final engineering or construction
- More than half expected in the next four years
- Applications from hyperscalers and developers

\*As of 2/4/2025