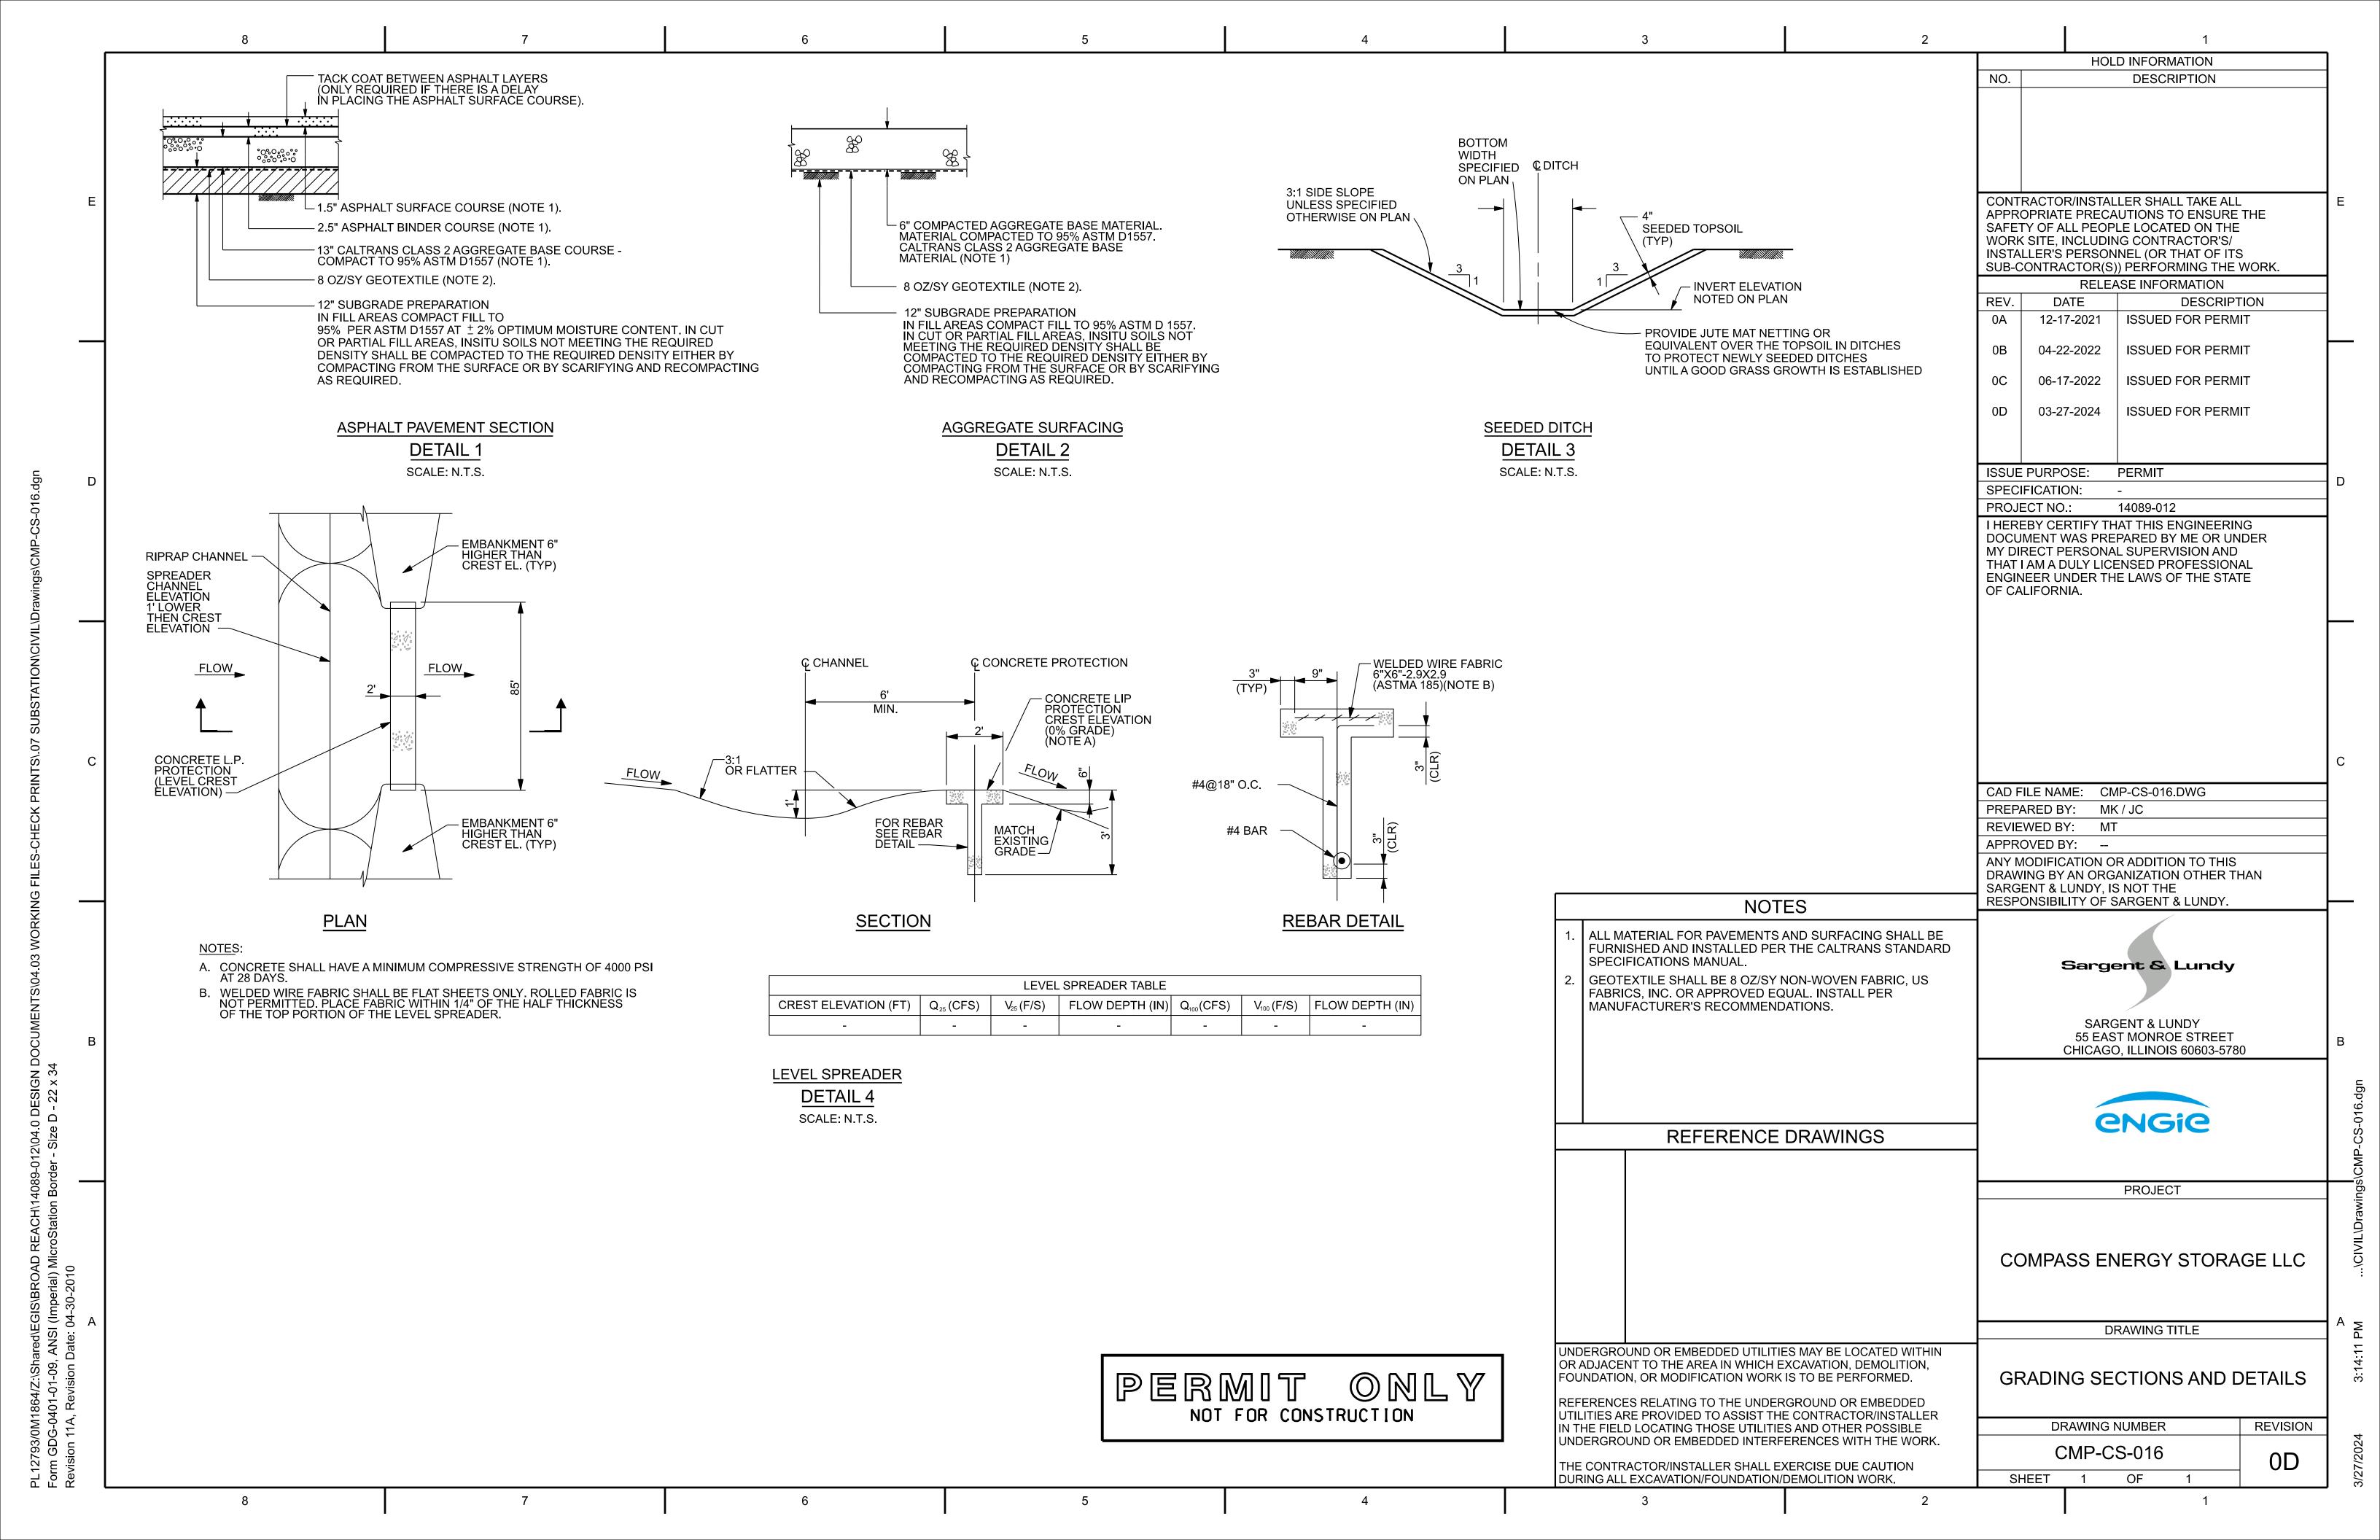

## COMPASS ORANGE COUNTY, CALIFORNIA BATTERY ENERGY STORAGE SITE

| COMPASS DRAWING LIST |                                                        |  |  |
|----------------------|--------------------------------------------------------|--|--|
| DWG NO.              | DRAWING TITLE                                          |  |  |
| CMP-CS-001           | COVER SHEET                                            |  |  |
| CMP-CS-002           | GENERAL NOTES                                          |  |  |
| CMP-CE-100           | PROJECT SITE PLAN                                      |  |  |
| CMP-CE-101           | GENERAL ARRANGEMENT                                    |  |  |
| CMP-CE-121           | SWITCH YARD ELEVATION VIEW                             |  |  |
| CMP-CE-122           | BATTERY YARD ELEVATION VIEW                            |  |  |
| CMP-CS-004           | TEMPORARY EROSION AND SEDIMENT CONTROL PLAN            |  |  |
| CMP-CS-005           | TEMPORARY EROSION AND SEDIMENT CONTROL DETAILS SHEET 1 |  |  |
| CMP-CS-006           | TEMPORARY EROSION AND SEDIMENT CONTROL DETAILS SHEET 2 |  |  |
| CMP-CS-011           | DRAINAGE PLAN SHEET 1                                  |  |  |
| CMP-CS-012           | DRAINAGE PLAN SHEET 2                                  |  |  |
| CMP-CS-013           | GRADING PLAN                                           |  |  |
| CMP-CS-014           | GRADING SECTIONS SHEET 1                               |  |  |
| CMP-CS-015           | GRADING SECTIONS SHEET 2                               |  |  |
| CMP-CS-016           | GRADING SECTIONS & DETAILS                             |  |  |
| CMP-CS-022           | UNDERGROUND STORMWATER DETENTION BASIN DETAILS         |  |  |