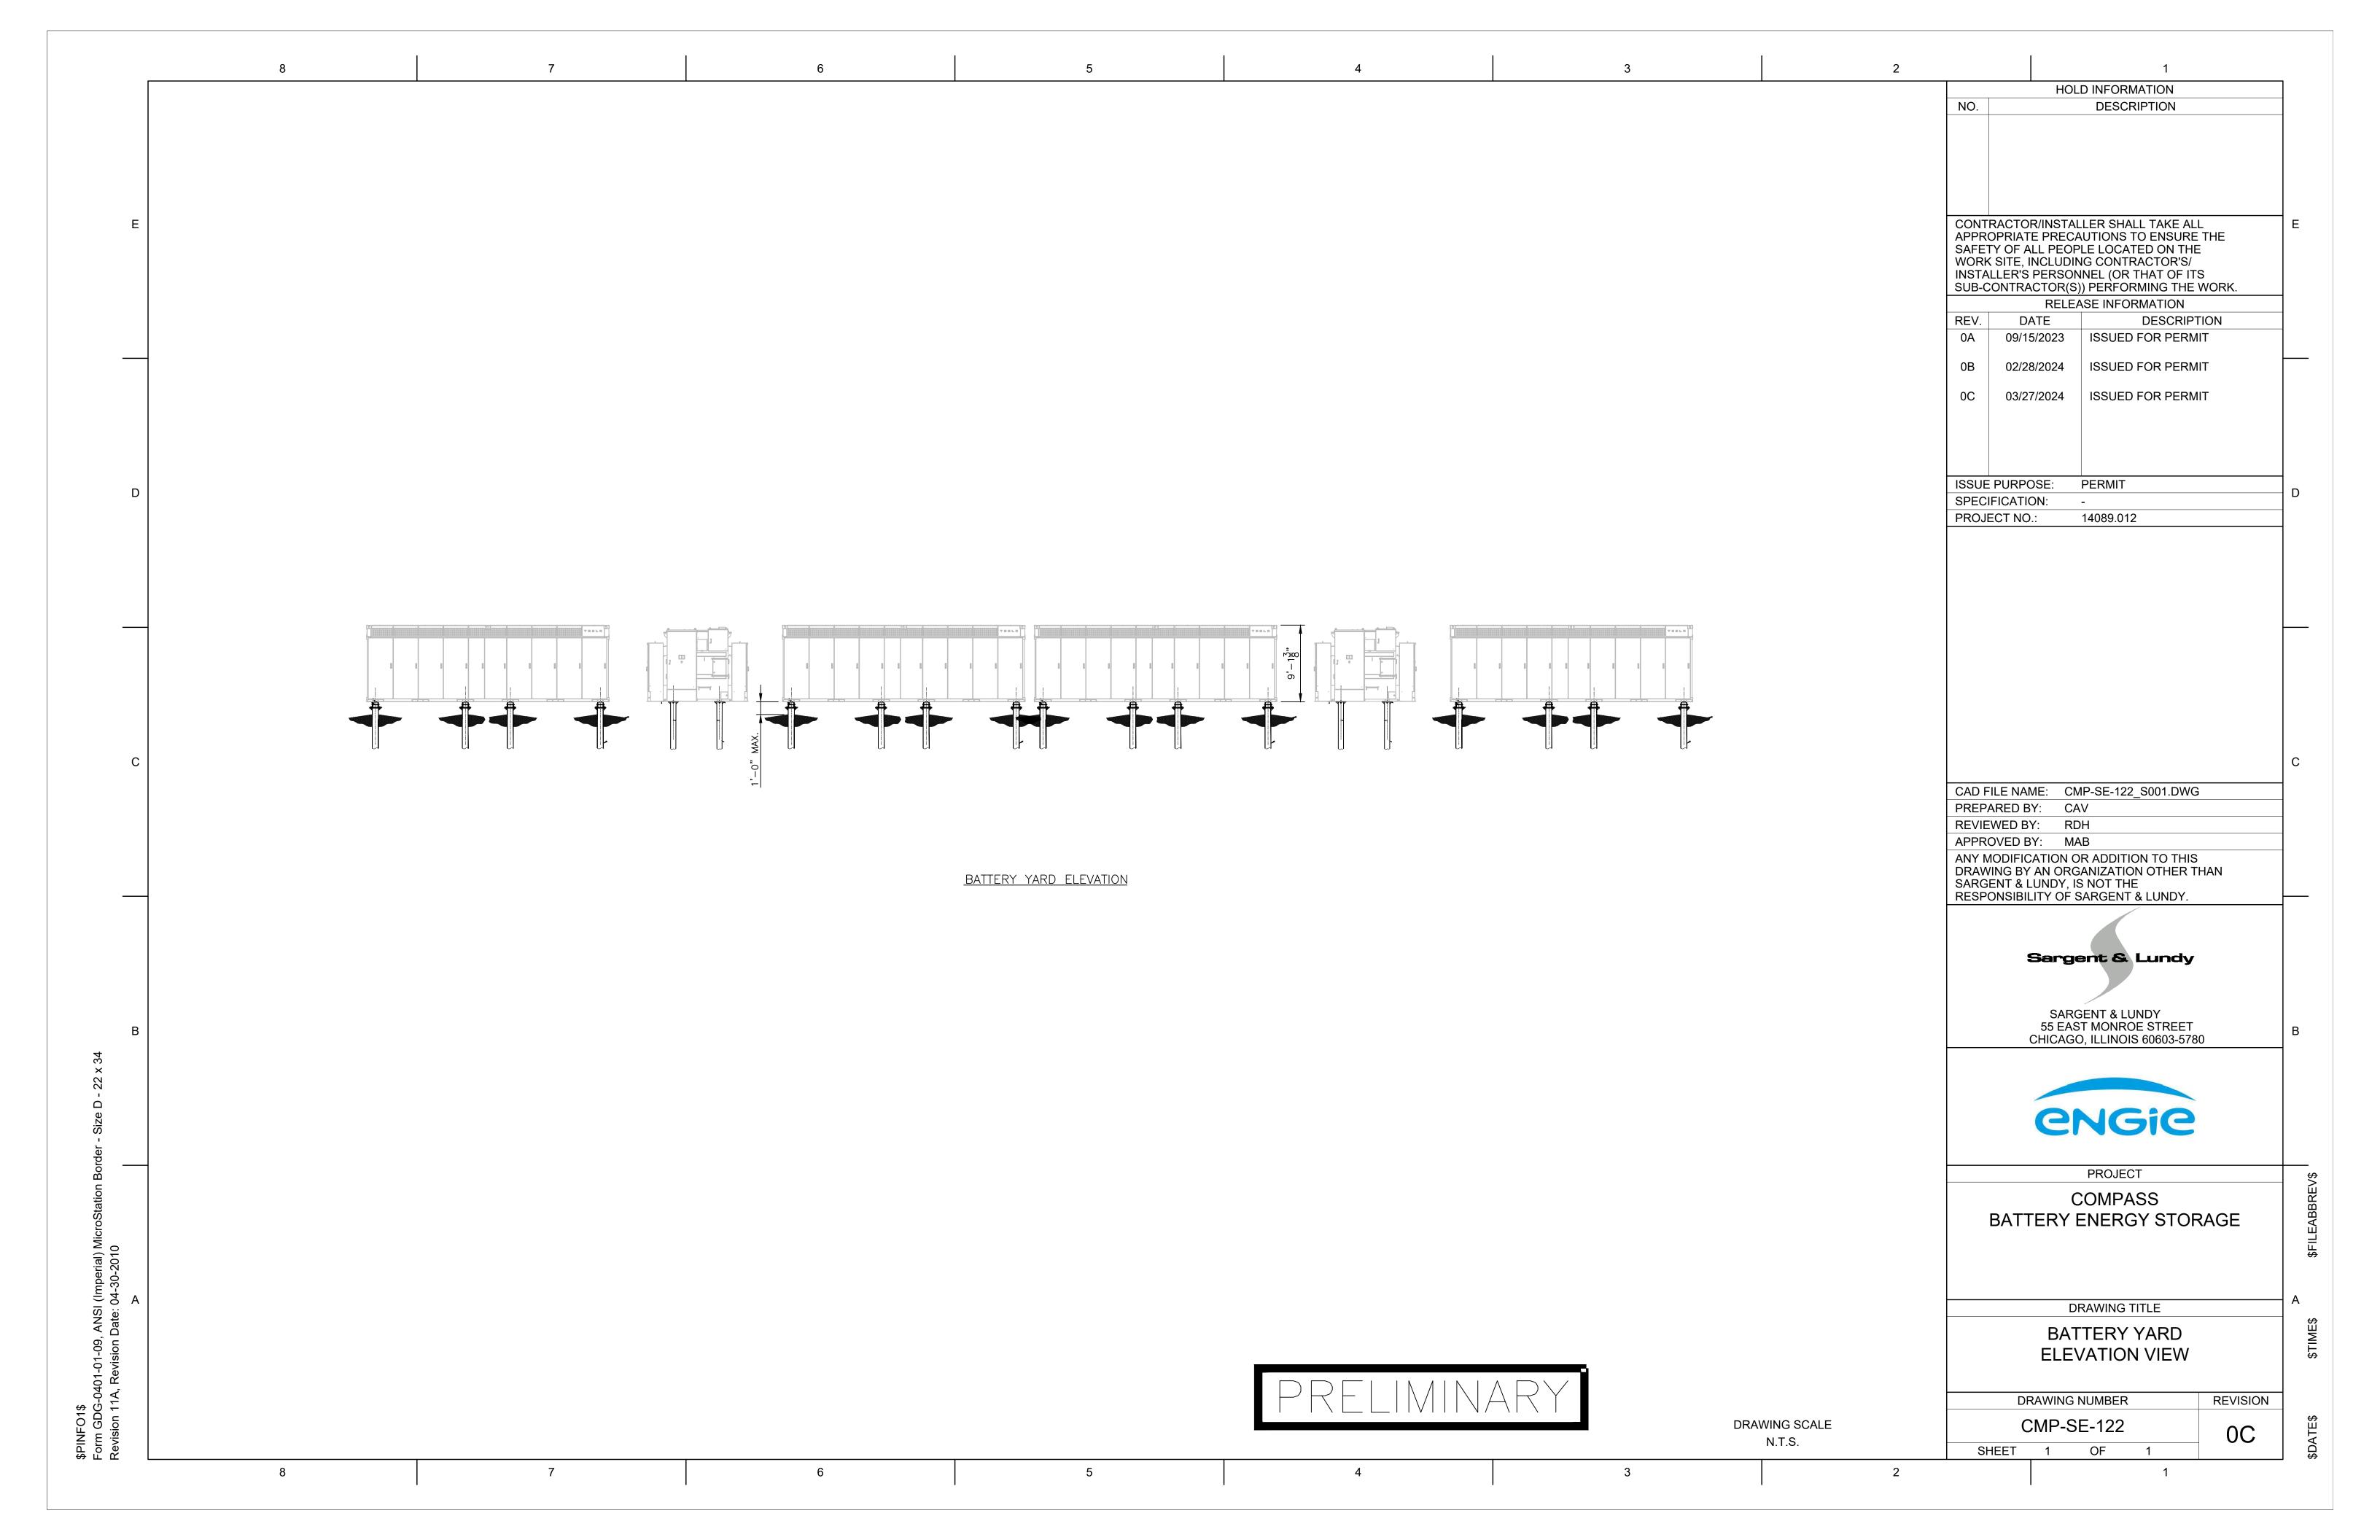

## COMPASS ORANGE COUNTY, CALIFORNIA BATTERY ENERGY STORAGE SITE

| COMPASS DRAWING LIST |                                                        |  |  |
|----------------------|--------------------------------------------------------|--|--|
| DWG NO.              | DRAWING TITLE                                          |  |  |
| CMP-CS-001           | COVER SHEET                                            |  |  |
| CMP-CS-002           | GENERAL NOTES                                          |  |  |
| CMP-CE-100           | PROJECT SITE PLAN                                      |  |  |
| CMP-CE-101           | GENERAL ARRANGEMENT                                    |  |  |
| CMP-CE-121           | SWITCH YARD ELEVATION VIEW                             |  |  |
| CMP-CE-122           | BATTERY YARD ELEVATION VIEW                            |  |  |
| CMP-CS-004           | TEMPORARY EROSION AND SEDIMENT CONTROL PLAN            |  |  |
| CMP-CS-005           | TEMPORARY EROSION AND SEDIMENT CONTROL DETAILS SHEET 1 |  |  |
| CMP-CS-006           | TEMPORARY EROSION AND SEDIMENT CONTROL DETAILS SHEET 2 |  |  |
| CMP-CS-011           | DRAINAGE PLAN SHEET 1                                  |  |  |
| CMP-CS-012           | DRAINAGE PLAN SHEET 2                                  |  |  |
| CMP-CS-013           | GRADING PLAN                                           |  |  |
| CMP-CS-014           | GRADING SECTIONS SHEET 1                               |  |  |
| CMP-CS-015           | GRADING SECTIONS SHEET 2                               |  |  |
| CMP-CS-016           | GRADING SECTIONS & DETAILS                             |  |  |
| CMP-CS-022           | UNDERGROUND STORMWATER DETENTION BASIN DETAILS         |  |  |