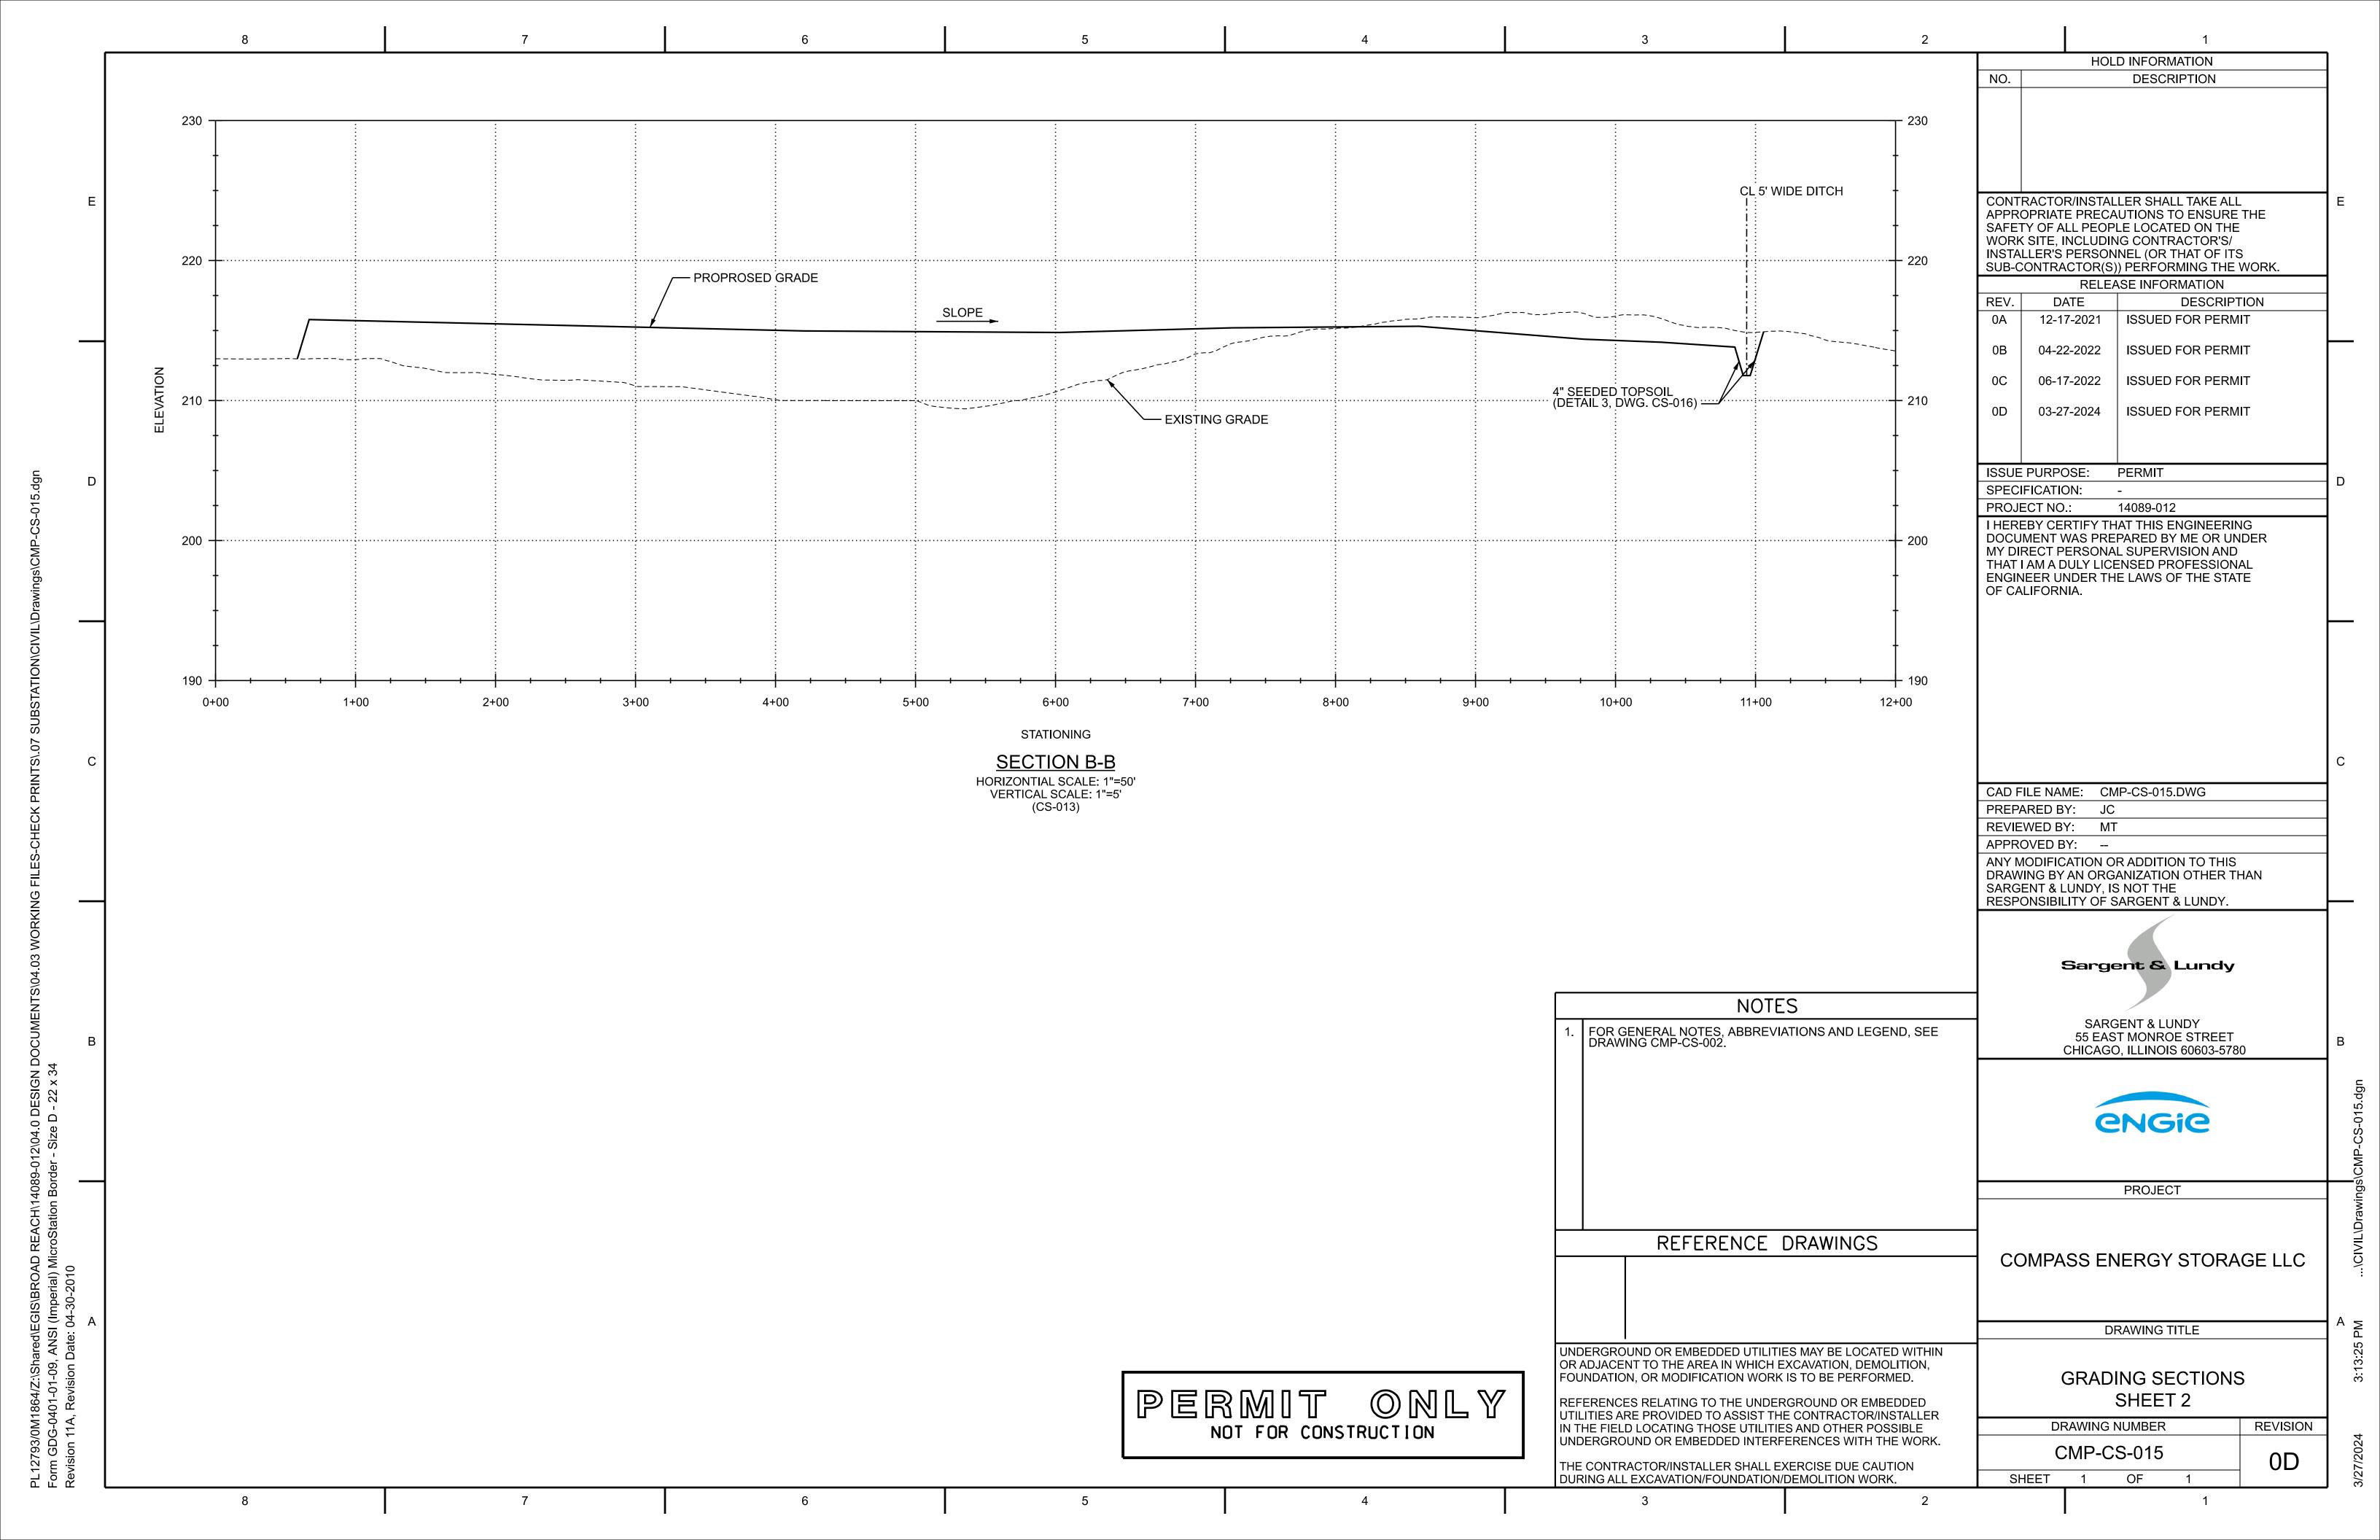

## COMPASS ORANGE COUNTY, CALIFORNIA BATTERY ENERGY STORAGE SITE

| COMPASS DRAWING LIST |                                                        |  |  |
|----------------------|--------------------------------------------------------|--|--|
| DWG NO.              | DRAWING TITLE                                          |  |  |
| CMP-CS-001           | COVER SHEET                                            |  |  |
| CMP-CS-002           | GENERAL NOTES                                          |  |  |
| CMP-CE-100           | PROJECT SITE PLAN                                      |  |  |
| CMP-CE-101           | GENERAL ARRANGEMENT                                    |  |  |
| CMP-CE-121           | SWITCH YARD ELEVATION VIEW                             |  |  |
| CMP-CE-122           | BATTERY YARD ELEVATION VIEW                            |  |  |
| CMP-CS-004           | TEMPORARY EROSION AND SEDIMENT CONTROL PLAN            |  |  |
| CMP-CS-005           | TEMPORARY EROSION AND SEDIMENT CONTROL DETAILS SHEET 1 |  |  |
| CMP-CS-006           | TEMPORARY EROSION AND SEDIMENT CONTROL DETAILS SHEET 2 |  |  |
| CMP-CS-011           | DRAINAGE PLAN SHEET 1                                  |  |  |
| CMP-CS-012           | DRAINAGE PLAN SHEET 2                                  |  |  |
| CMP-CS-013           | GRADING PLAN                                           |  |  |
| CMP-CS-014           | GRADING SECTIONS SHEET 1                               |  |  |
| CMP-CS-015           | GRADING SECTIONS SHEET 2                               |  |  |
| CMP-CS-016           | GRADING SECTIONS & DETAILS                             |  |  |
| CMP-CS-022           | UNDERGROUND STORMWATER DETENTION BASIN DETAILS         |  |  |