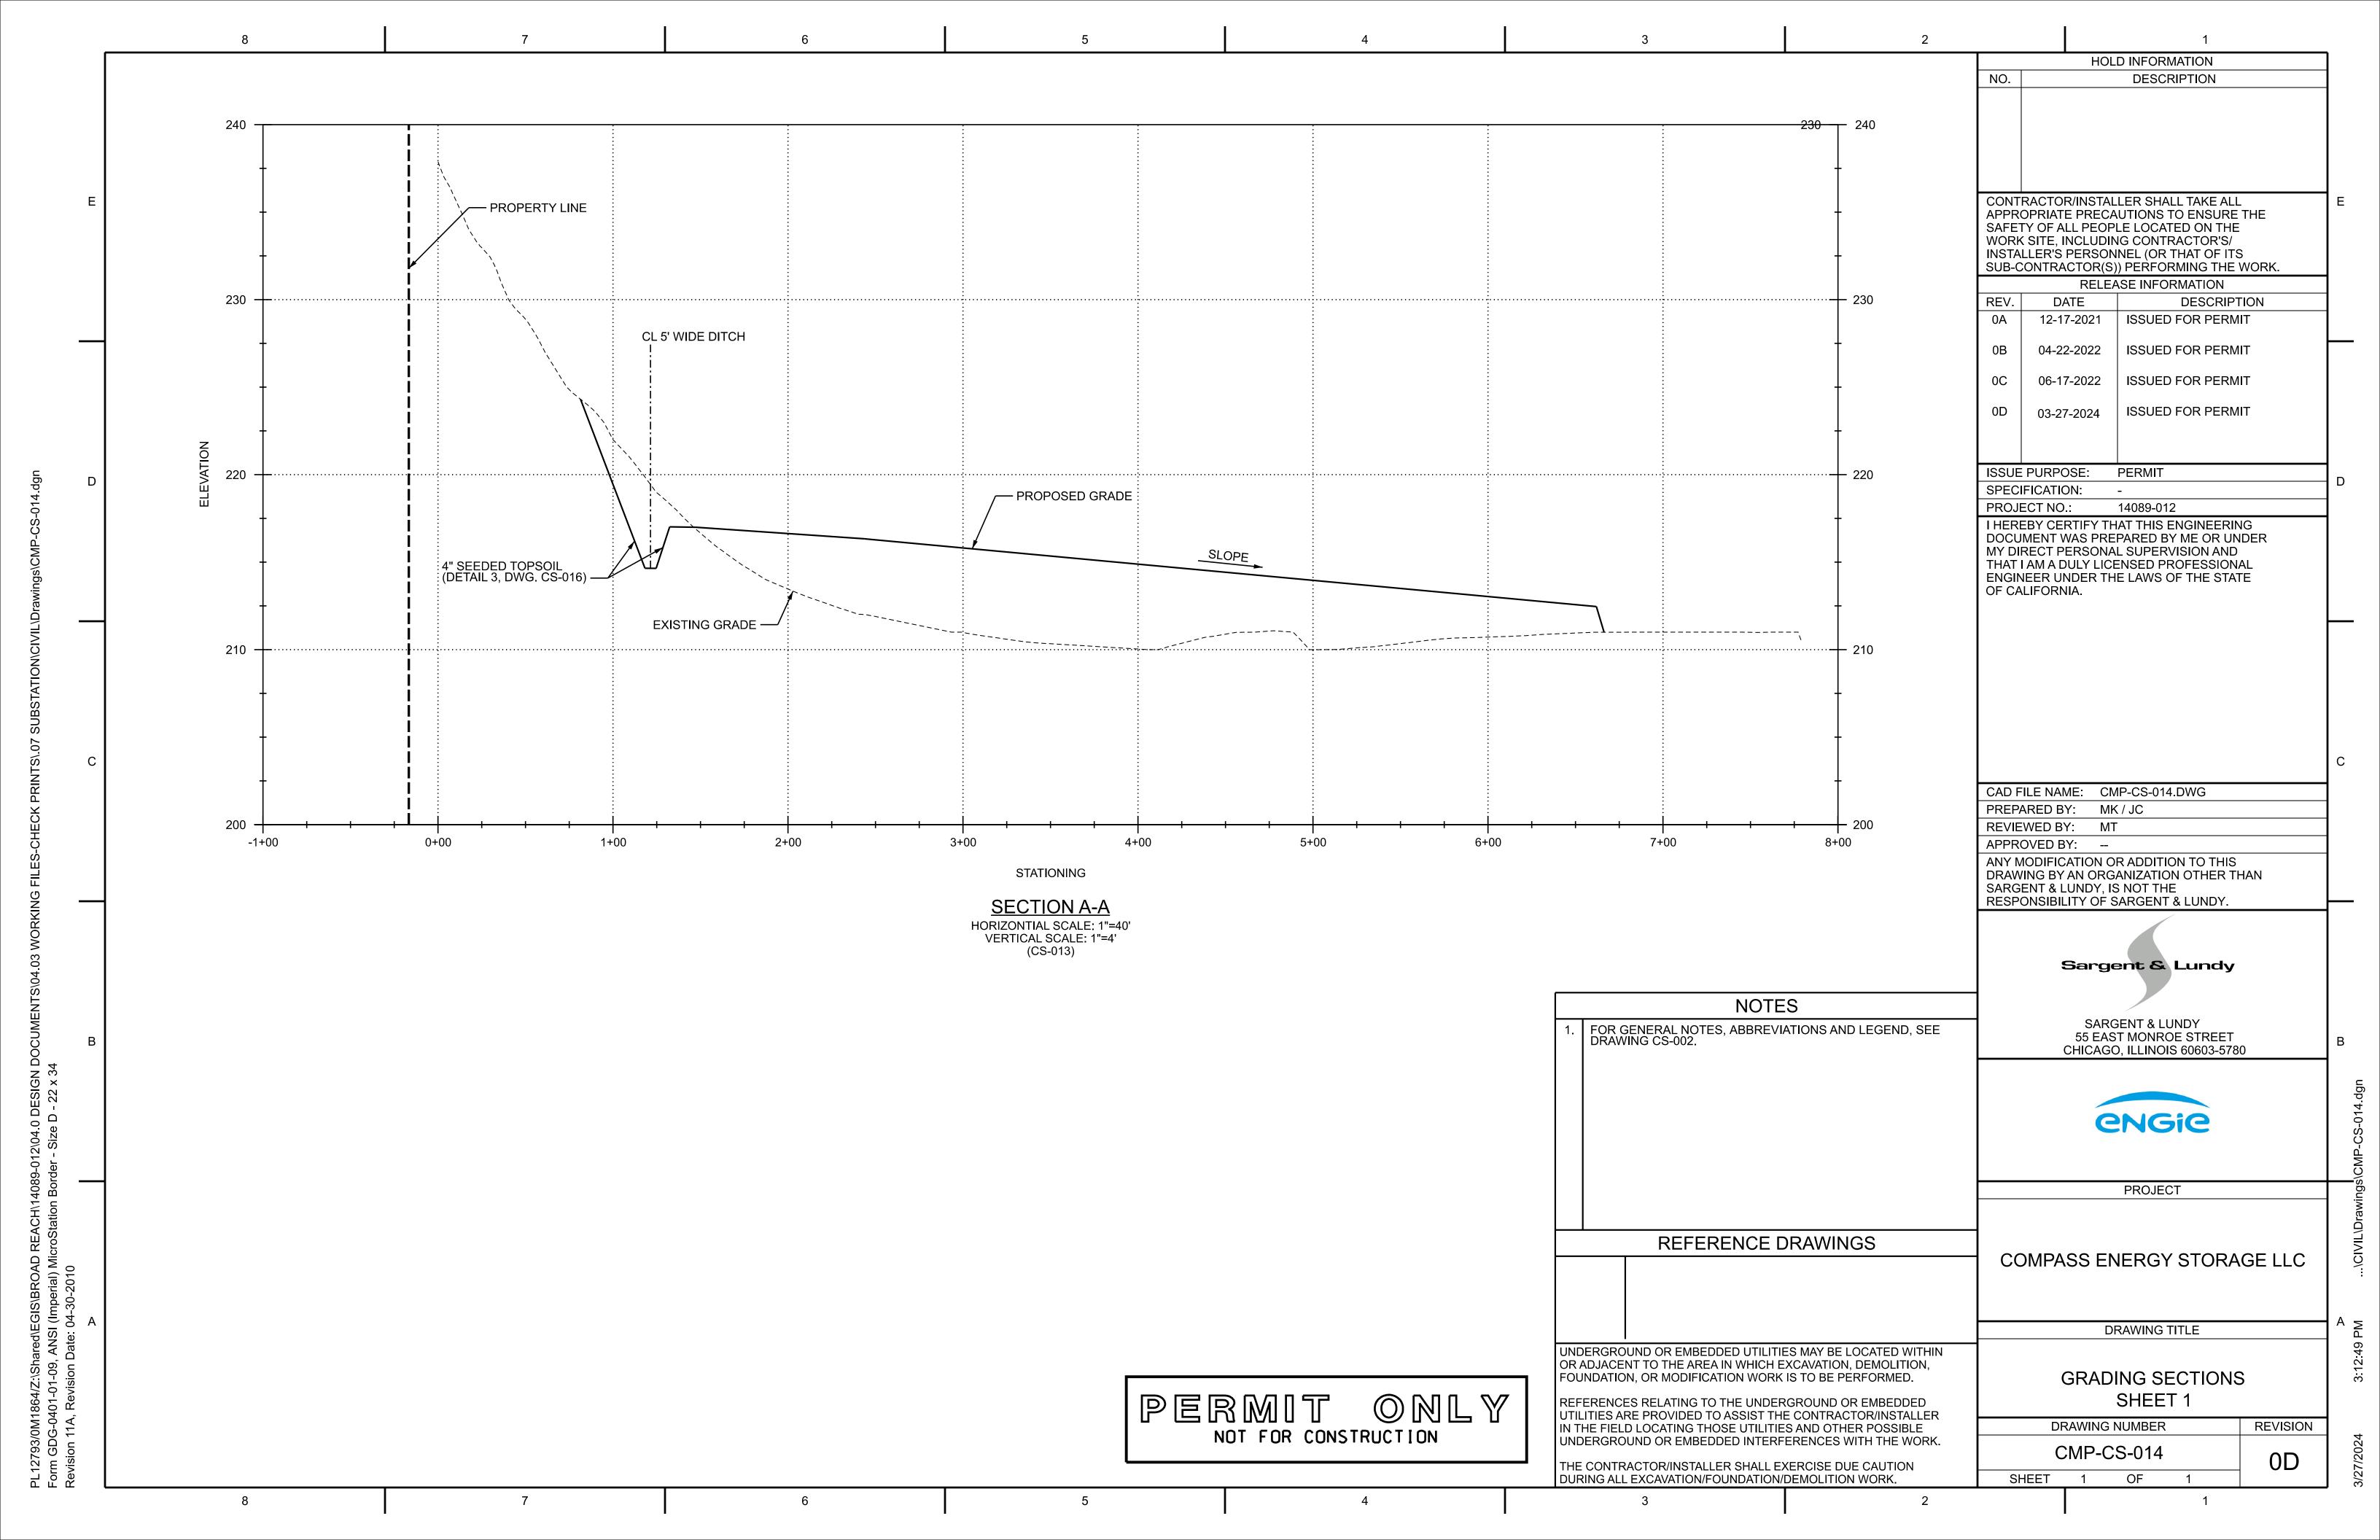

## COMPASS ORANGE COUNTY, CALIFORNIA BATTERY ENERGY STORAGE SITE

| COMPASS DRAWING LIST |                                                        |  |  |
|----------------------|--------------------------------------------------------|--|--|
| DWG NO.              | DRAWING TITLE                                          |  |  |
| CMP-CS-001           | COVER SHEET                                            |  |  |
| CMP-CS-002           | GENERAL NOTES                                          |  |  |
| CMP-CE-100           | PROJECT SITE PLAN                                      |  |  |
| CMP-CE-101           | GENERAL ARRANGEMENT                                    |  |  |
| CMP-CE-121           | SWITCH YARD ELEVATION VIEW                             |  |  |
| CMP-CE-122           | BATTERY YARD ELEVATION VIEW                            |  |  |
| CMP-CS-004           | TEMPORARY EROSION AND SEDIMENT CONTROL PLAN            |  |  |
| CMP-CS-005           | TEMPORARY EROSION AND SEDIMENT CONTROL DETAILS SHEET 1 |  |  |
| CMP-CS-006           | TEMPORARY EROSION AND SEDIMENT CONTROL DETAILS SHEET 2 |  |  |
| CMP-CS-011           | DRAINAGE PLAN SHEET 1                                  |  |  |
| CMP-CS-012           | DRAINAGE PLAN SHEET 2                                  |  |  |
| CMP-CS-013           | GRADING PLAN                                           |  |  |
| CMP-CS-014           | GRADING SECTIONS SHEET 1                               |  |  |
| CMP-CS-015           | GRADING SECTIONS SHEET 2                               |  |  |
| CMP-CS-016           | GRADING SECTIONS & DETAILS                             |  |  |
| CMP-CS-022           | UNDERGROUND STORMWATER DETENTION BASIN DETAILS         |  |  |