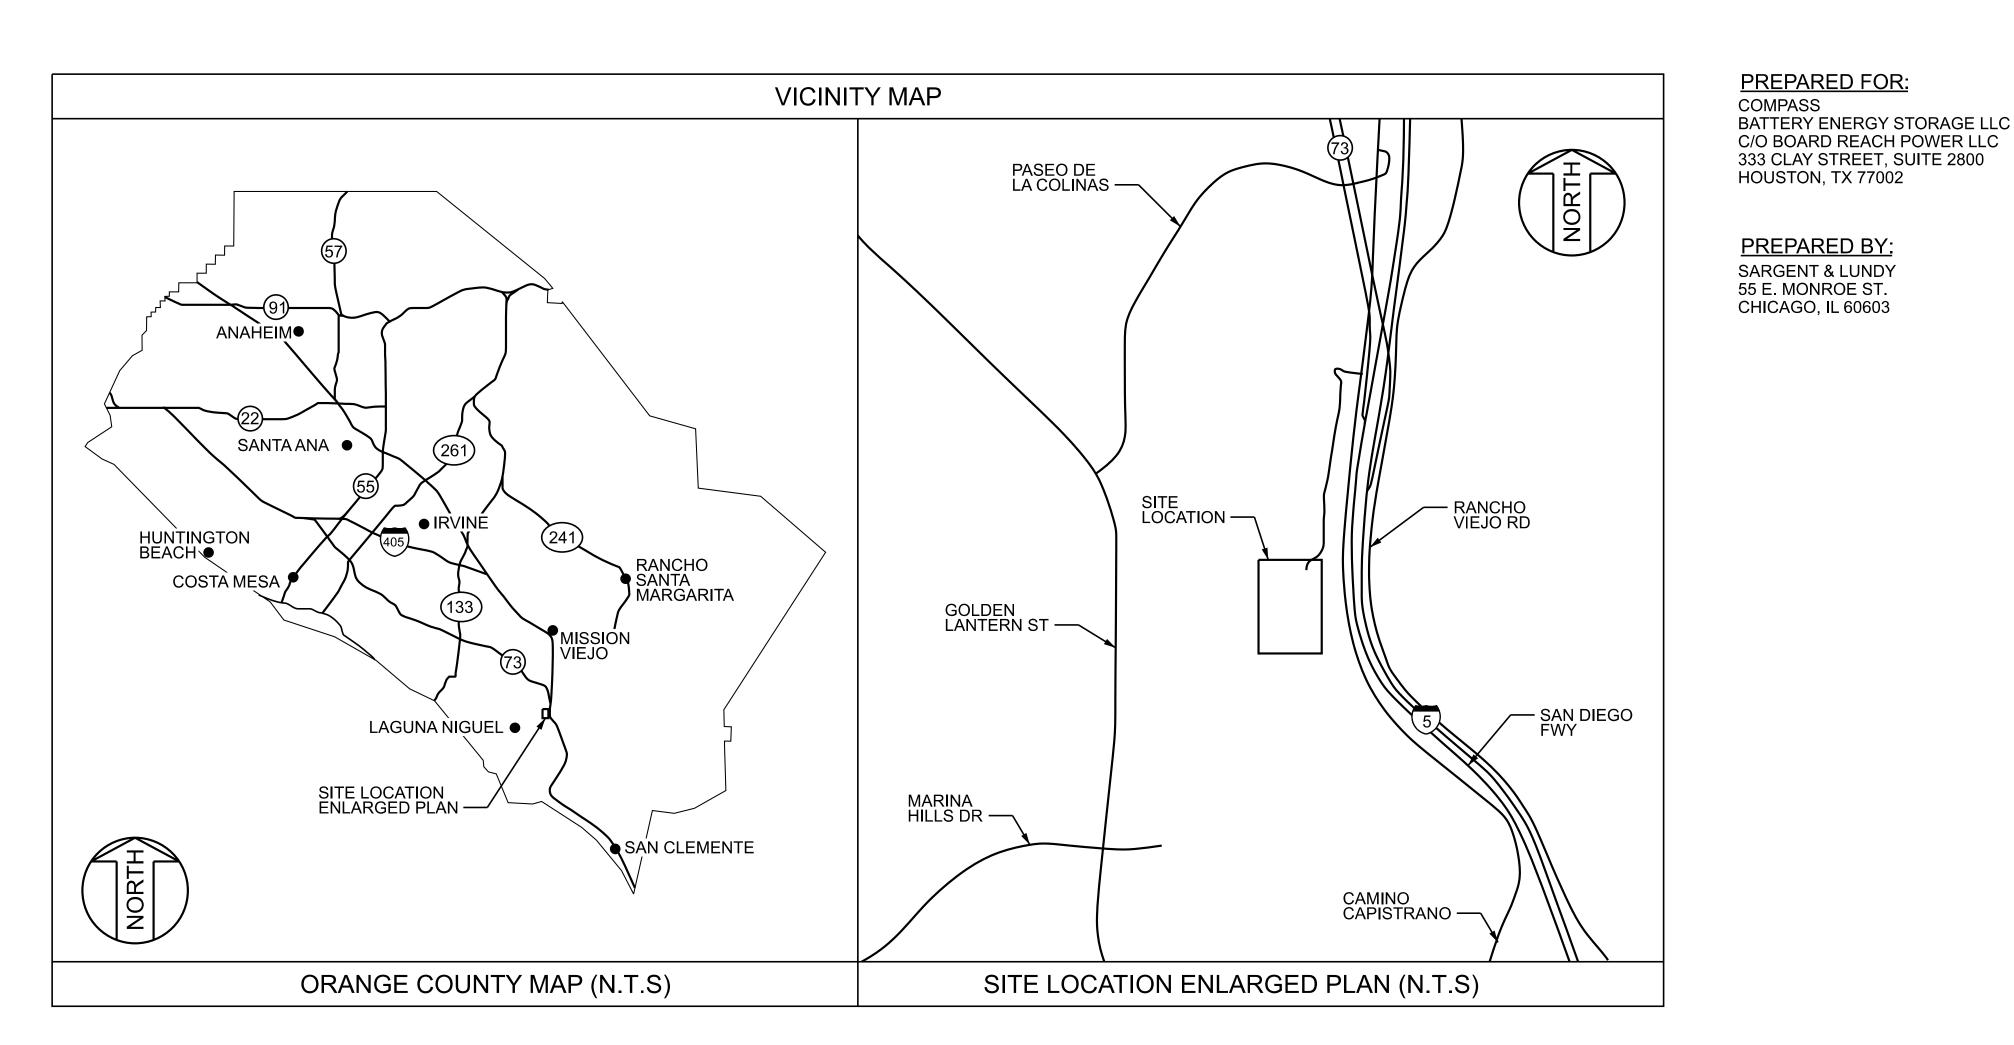

## COMPASS ORANGE COUNTY, CALIFORNIA BATTERY ENERGY STORAGE SITE

| COMPASS DRAWING LIST |                                                        |  |  |
|----------------------|--------------------------------------------------------|--|--|
| DWG NO.              | DRAWING TITLE                                          |  |  |
| CMP-CS-001           | COVER SHEET                                            |  |  |
| CMP-CS-002           | GENERAL NOTES                                          |  |  |
| CMP-CE-100           | PROJECT SITE PLAN                                      |  |  |
| CMP-CE-101           | GENERAL ARRANGEMENT                                    |  |  |
| CMP-CE-121           | SWITCH YARD ELEVATION VIEW                             |  |  |
| CMP-CE-122           | BATTERY YARD ELEVATION VIEW                            |  |  |
| CMP-CS-004           | TEMPORARY EROSION AND SEDIMENT CONTROL PLAN            |  |  |
| CMP-CS-005           | TEMPORARY EROSION AND SEDIMENT CONTROL DETAILS SHEET 1 |  |  |
| CMP-CS-006           | TEMPORARY EROSION AND SEDIMENT CONTROL DETAILS SHEET 2 |  |  |
| CMP-CS-011           | DRAINAGE PLAN SHEET 1                                  |  |  |
| CMP-CS-012           | DRAINAGE PLAN SHEET 2                                  |  |  |
| CMP-CS-013           | GRADING PLAN                                           |  |  |
| CMP-CS-014           | GRADING SECTIONS SHEET 1                               |  |  |
| CMP-CS-015           | GRADING SECTIONS SHEET 2                               |  |  |
| CMP-CS-016           | GRADING SECTIONS & DETAILS                             |  |  |
| CMP-CS-022           | UNDERGROUND STORMWATER DETENTION BASIN DETAILS         |  |  |