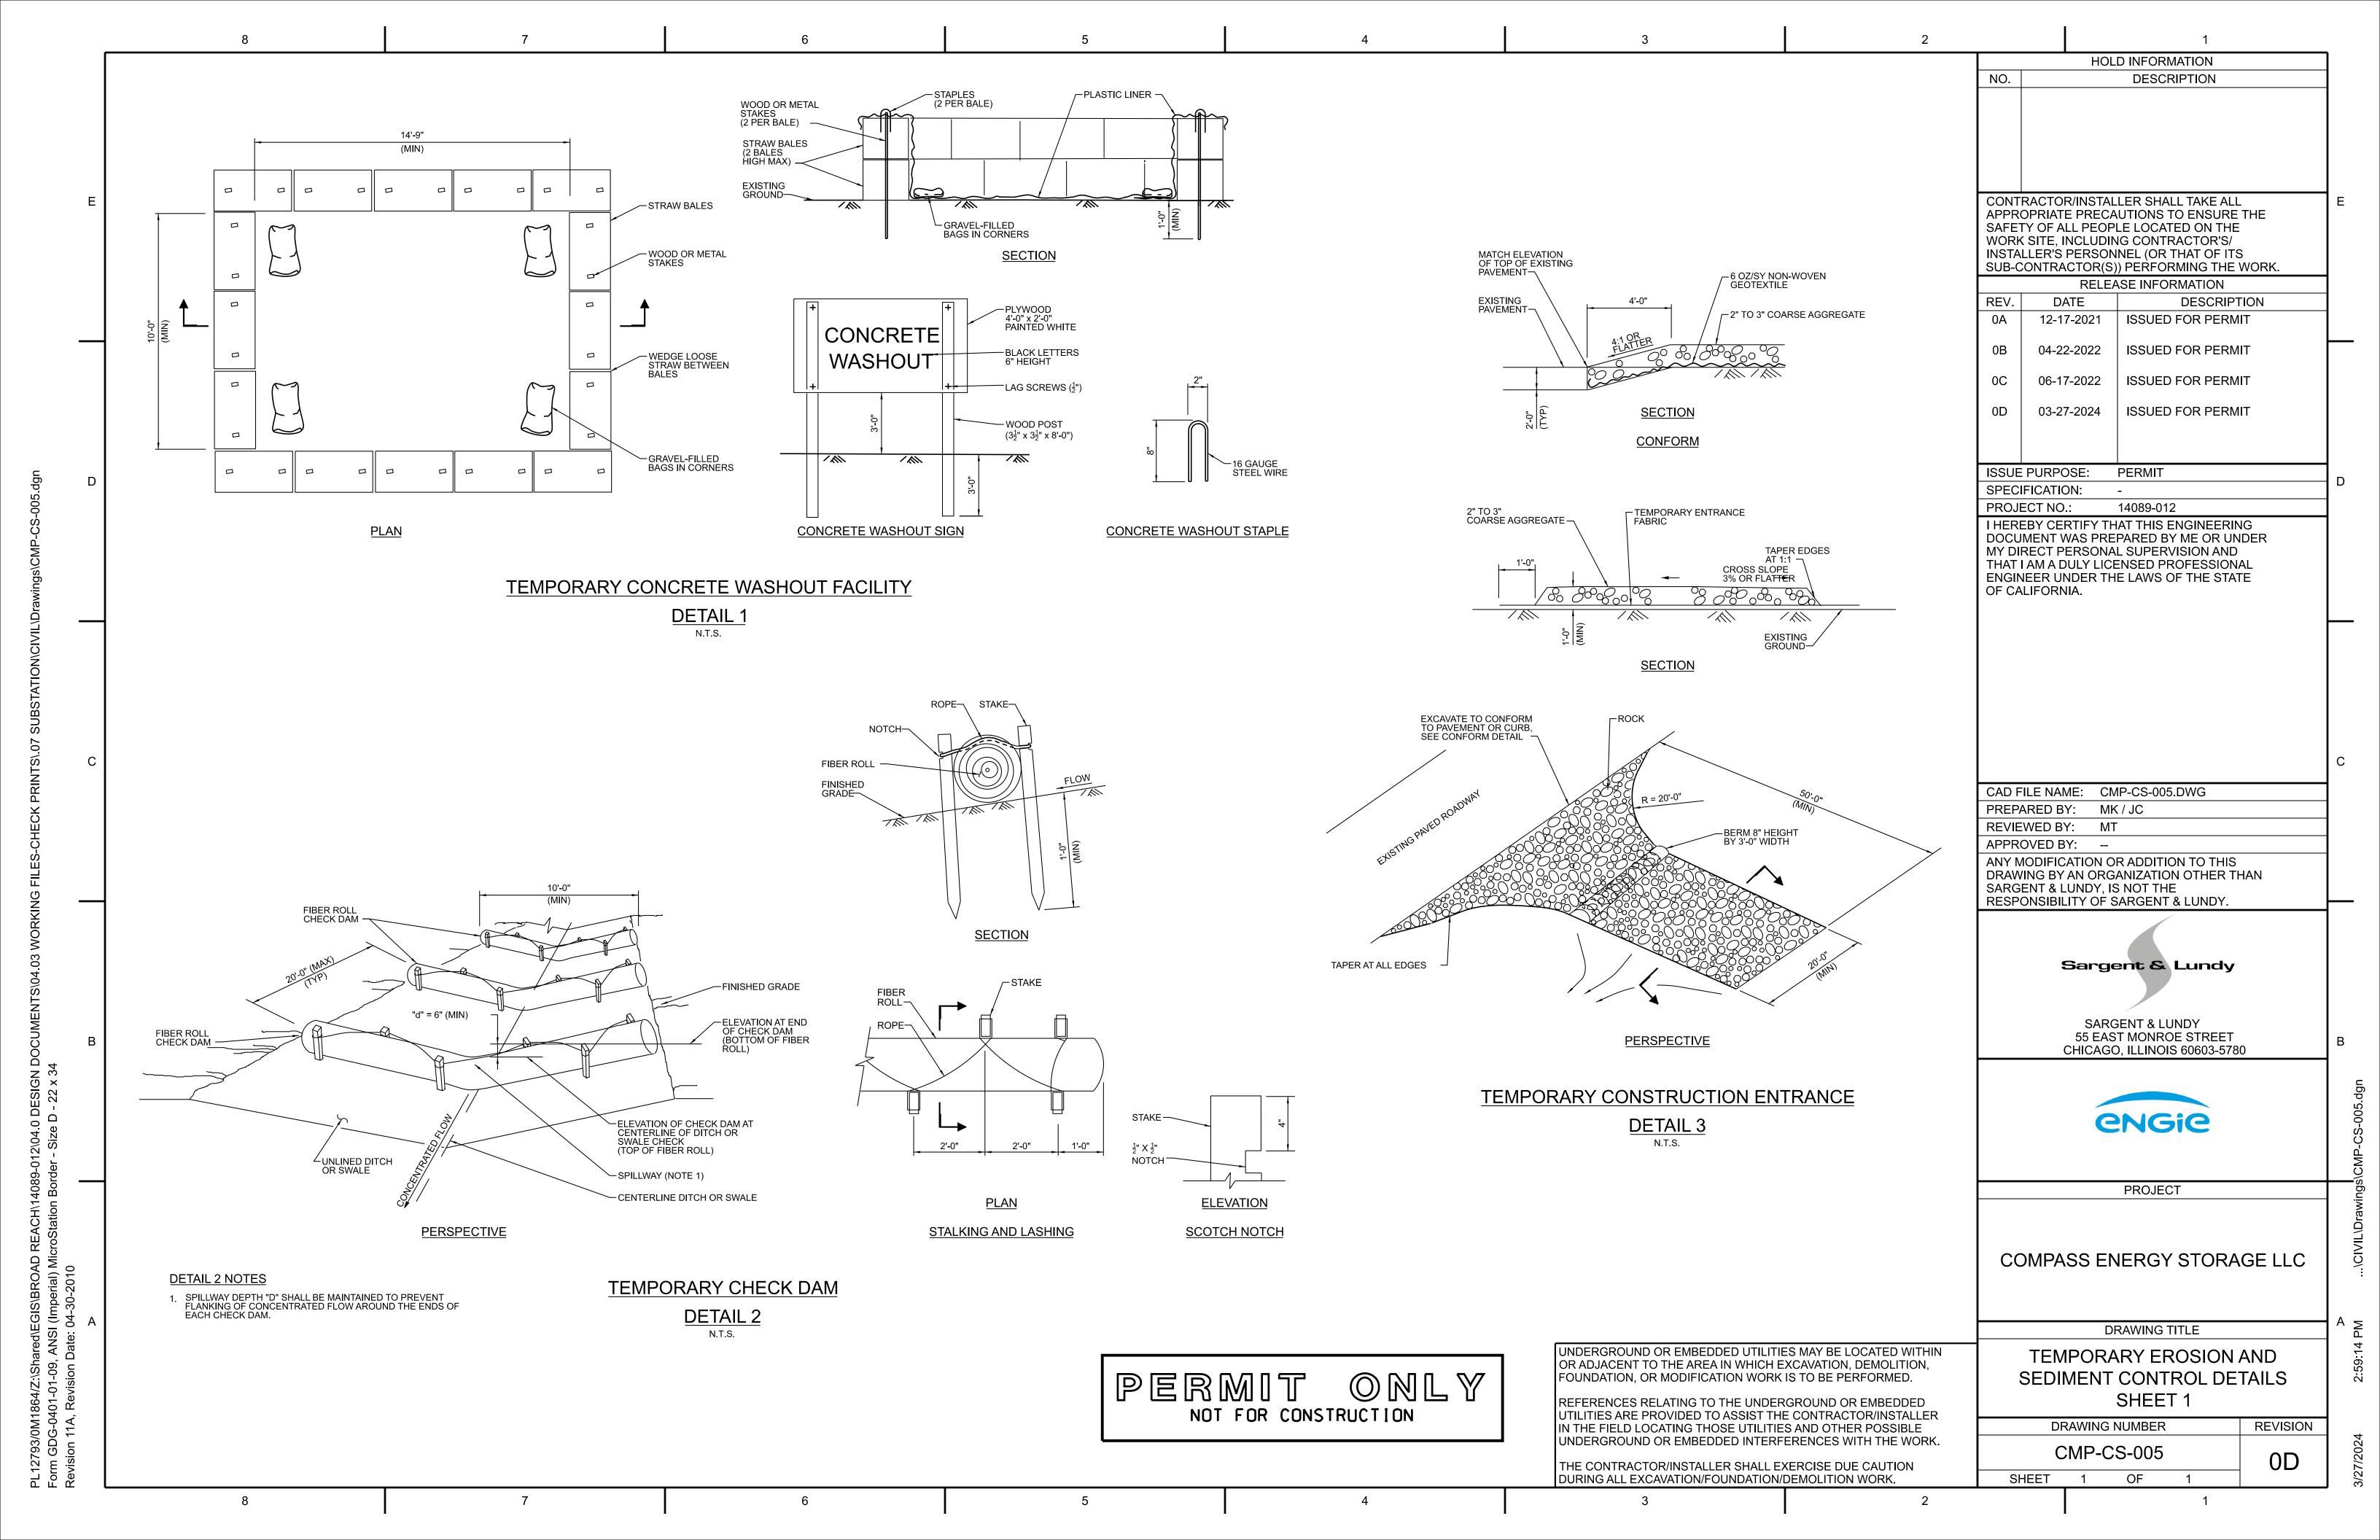

## COMPASS ORANGE COUNTY, CALIFORNIA BATTERY ENERGY STORAGE SITE

| COMPASS DRAWING LIST |                                                        |  |  |
|----------------------|--------------------------------------------------------|--|--|
| DWG NO.              | DRAWING TITLE                                          |  |  |
| CMP-CS-001           | COVER SHEET                                            |  |  |
| CMP-CS-002           | GENERAL NOTES                                          |  |  |
| CMP-CE-100           | PROJECT SITE PLAN                                      |  |  |
| CMP-CE-101           | GENERAL ARRANGEMENT                                    |  |  |
| CMP-CE-121           | SWITCH YARD ELEVATION VIEW                             |  |  |
| CMP-CE-122           | BATTERY YARD ELEVATION VIEW                            |  |  |
| CMP-CS-004           | TEMPORARY EROSION AND SEDIMENT CONTROL PLAN            |  |  |
| CMP-CS-005           | TEMPORARY EROSION AND SEDIMENT CONTROL DETAILS SHEET 1 |  |  |
| CMP-CS-006           | TEMPORARY EROSION AND SEDIMENT CONTROL DETAILS SHEET 2 |  |  |
| CMP-CS-011           | DRAINAGE PLAN SHEET 1                                  |  |  |
| CMP-CS-012           | DRAINAGE PLAN SHEET 2                                  |  |  |
| CMP-CS-013           | GRADING PLAN                                           |  |  |
| CMP-CS-014           | GRADING SECTIONS SHEET 1                               |  |  |
| CMP-CS-015           | GRADING SECTIONS SHEET 2                               |  |  |
| CMP-CS-016           | GRADING SECTIONS & DETAILS                             |  |  |
| CMP-CS-022           | UNDERGROUND STORMWATER DETENTION BASIN DETAILS         |  |  |