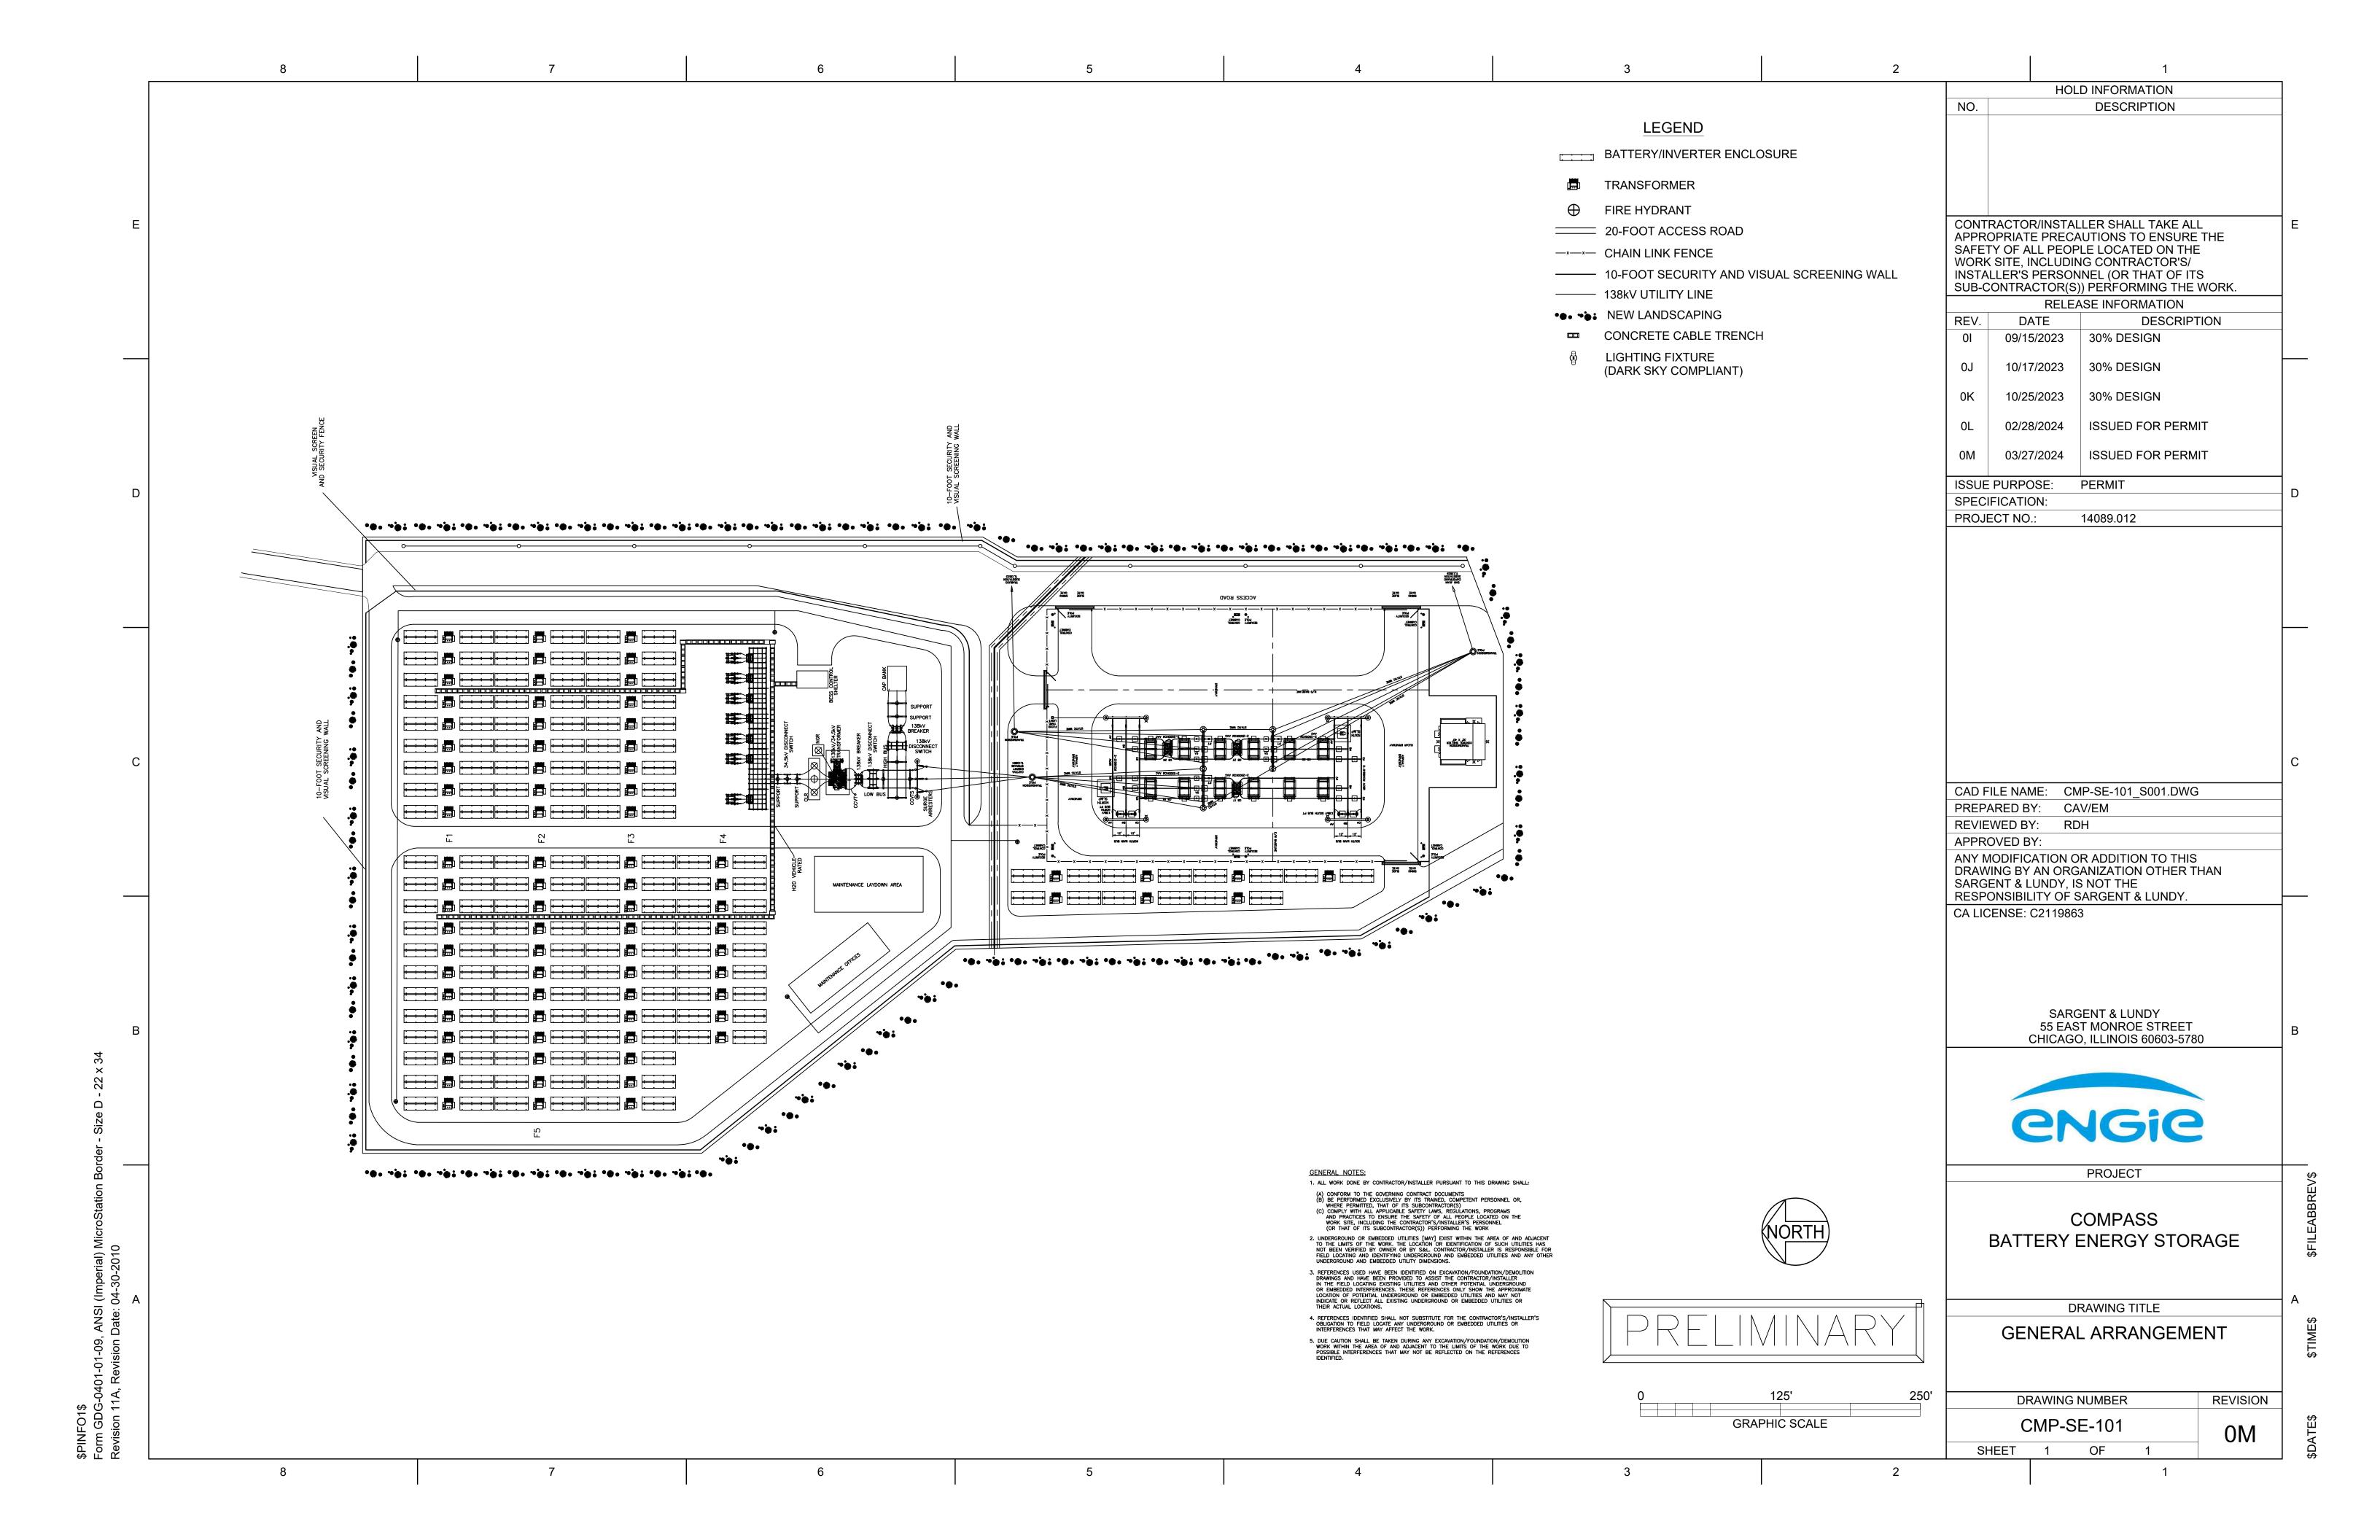

## COMPASS ORANGE COUNTY, CALIFORNIA BATTERY ENERGY STORAGE SITE

| COMPASS DRAWING LIST |                                                        |  |  |
|----------------------|--------------------------------------------------------|--|--|
| DWG NO.              | DRAWING TITLE                                          |  |  |
| CMP-CS-001           | COVER SHEET                                            |  |  |
| CMP-CS-002           | GENERAL NOTES                                          |  |  |
| CMP-CE-100           | PROJECT SITE PLAN                                      |  |  |
| CMP-CE-101           | GENERAL ARRANGEMENT                                    |  |  |
| CMP-CE-121           | SWITCH YARD ELEVATION VIEW                             |  |  |
| CMP-CE-122           | BATTERY YARD ELEVATION VIEW                            |  |  |
| CMP-CS-004           | TEMPORARY EROSION AND SEDIMENT CONTROL PLAN            |  |  |
| CMP-CS-005           | TEMPORARY EROSION AND SEDIMENT CONTROL DETAILS SHEET 1 |  |  |
| CMP-CS-006           | TEMPORARY EROSION AND SEDIMENT CONTROL DETAILS SHEET 2 |  |  |
| CMP-CS-011           | DRAINAGE PLAN SHEET 1                                  |  |  |
| CMP-CS-012           | DRAINAGE PLAN SHEET 2                                  |  |  |
| CMP-CS-013           | GRADING PLAN                                           |  |  |
| CMP-CS-014           | GRADING SECTIONS SHEET 1                               |  |  |
| CMP-CS-015           | GRADING SECTIONS SHEET 2                               |  |  |
| CMP-CS-016           | GRADING SECTIONS & DETAILS                             |  |  |
| CMP-CS-022           | UNDERGROUND STORMWATER DETENTION BASIN DETAILS         |  |  |