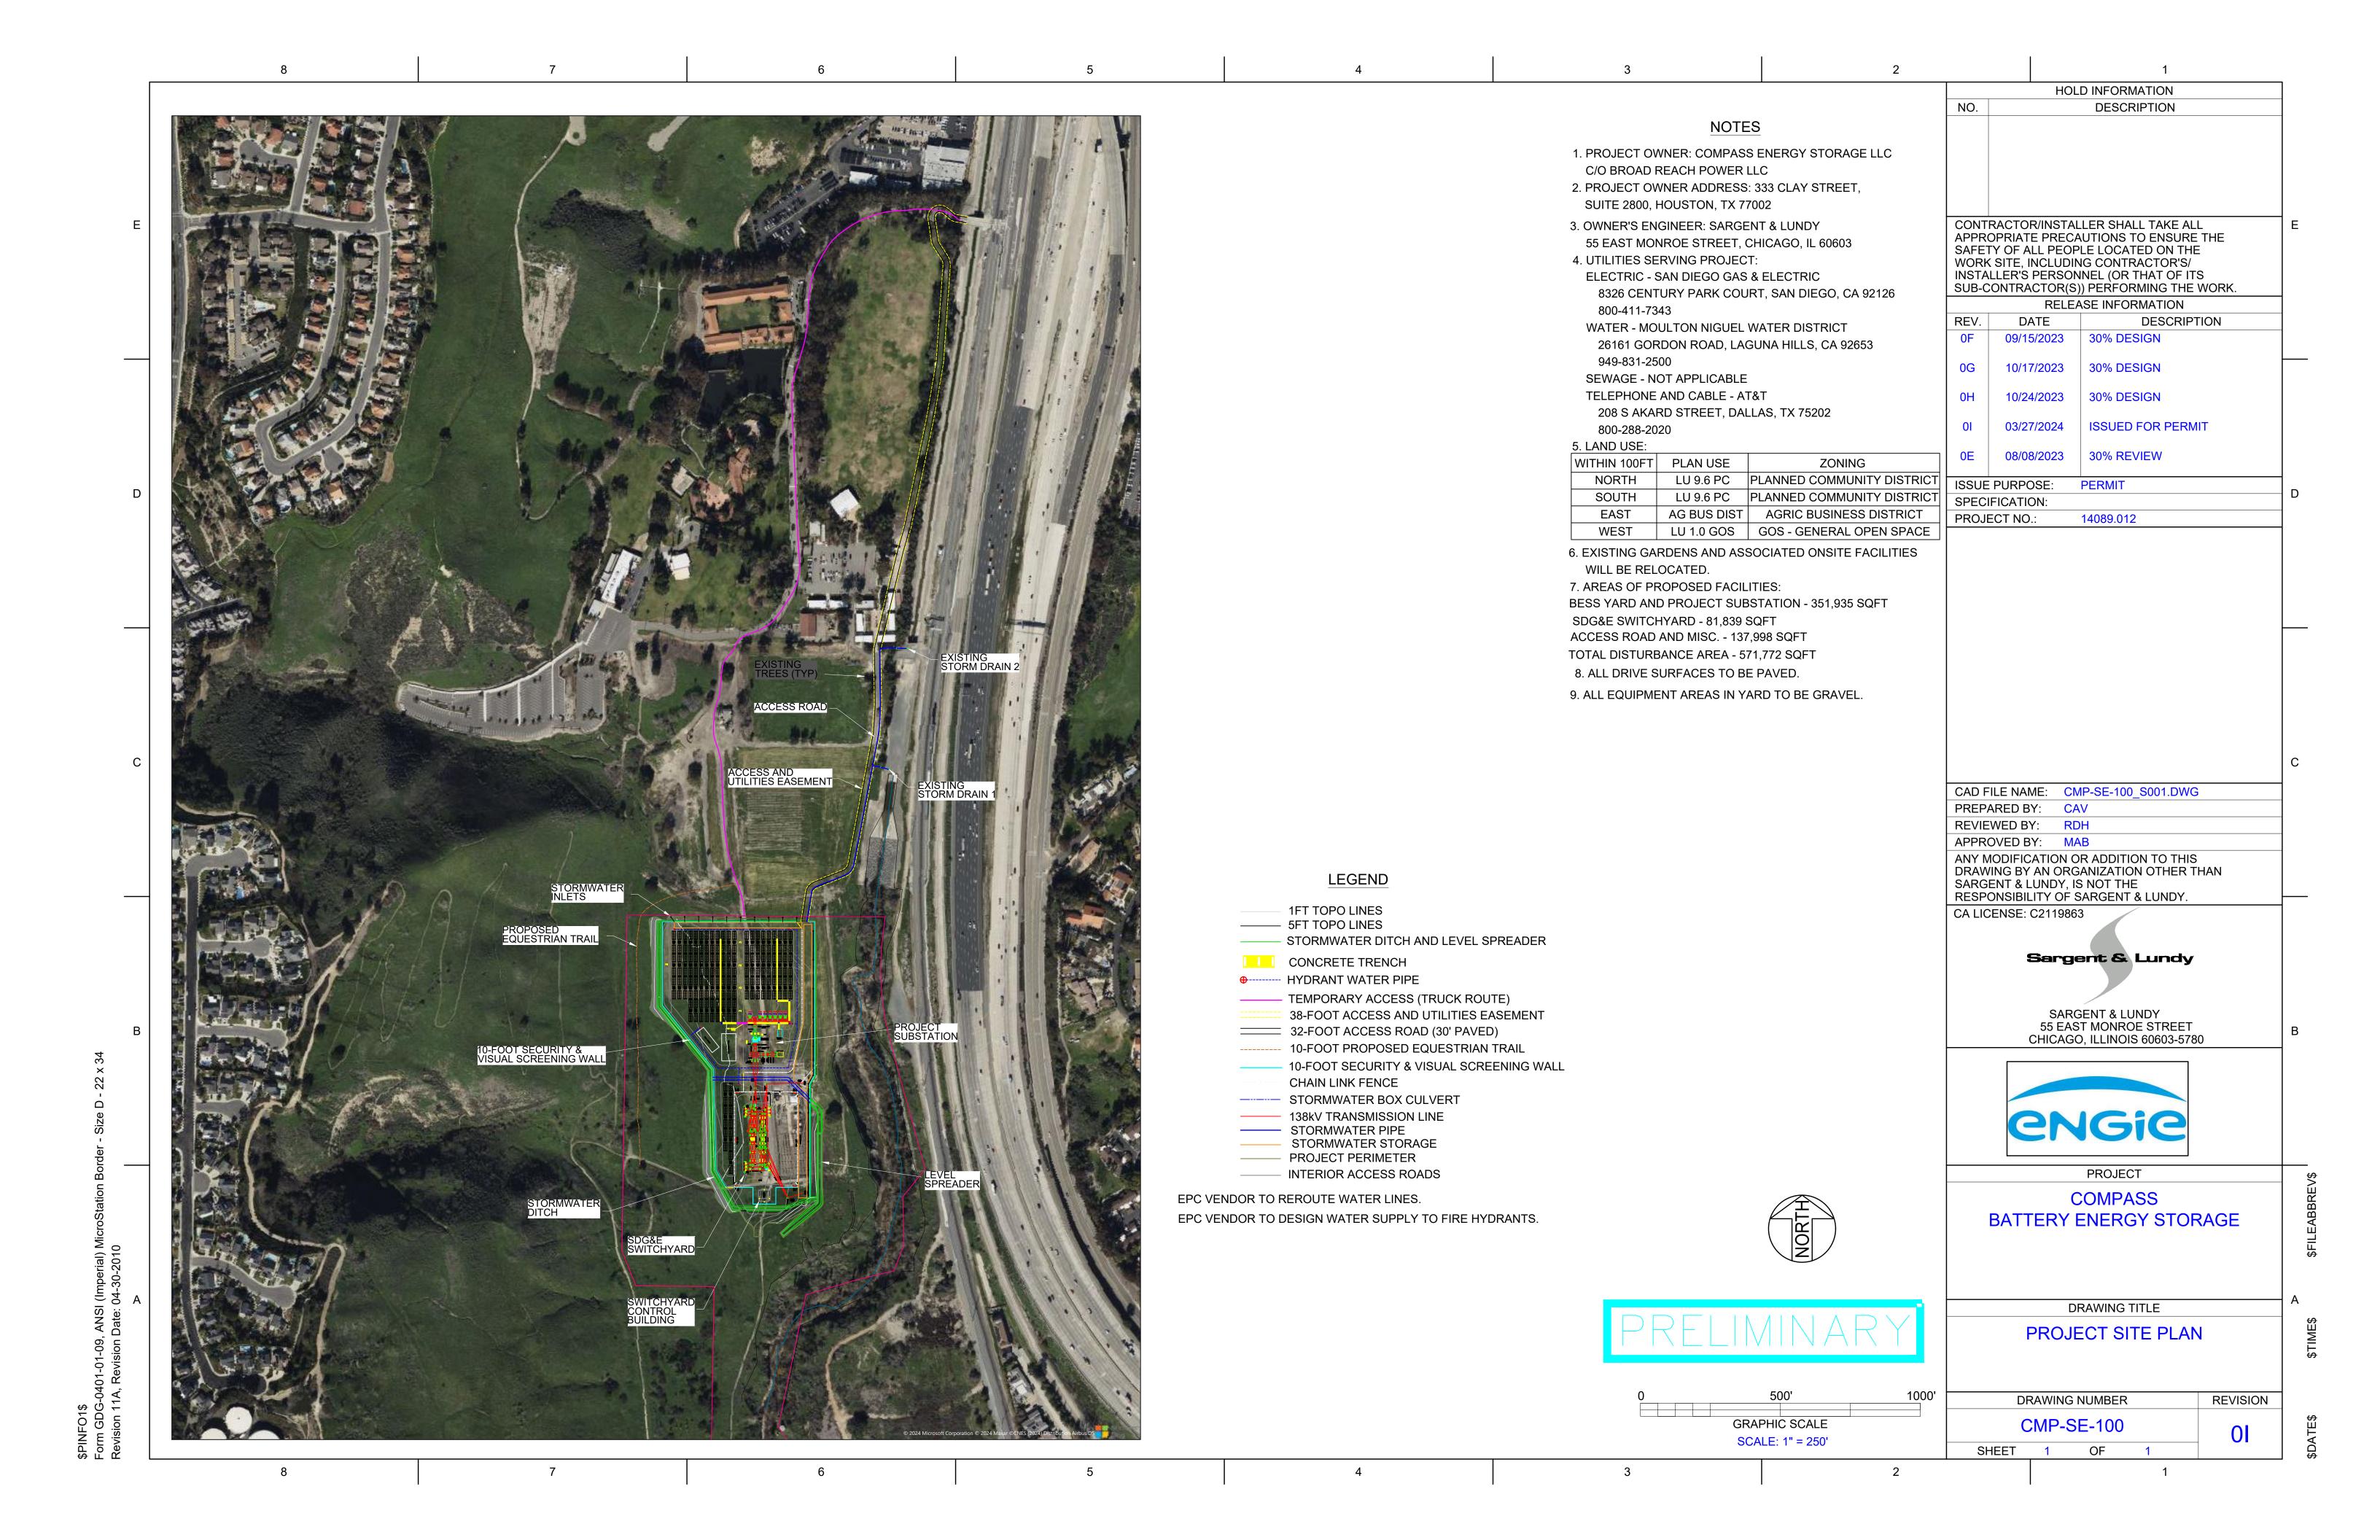

## COMPASS ORANGE COUNTY, CALIFORNIA BATTERY ENERGY STORAGE SITE

| COMPASS DRAWING LIST |                                                        |  |  |
|----------------------|--------------------------------------------------------|--|--|
| DWG NO.              | DRAWING TITLE                                          |  |  |
| CMP-CS-001           | COVER SHEET                                            |  |  |
| CMP-CS-002           | GENERAL NOTES                                          |  |  |
| CMP-CE-100           | PROJECT SITE PLAN                                      |  |  |
| CMP-CE-101           | GENERAL ARRANGEMENT                                    |  |  |
| CMP-CE-121           | SWITCH YARD ELEVATION VIEW                             |  |  |
| CMP-CE-122           | BATTERY YARD ELEVATION VIEW                            |  |  |
| CMP-CS-004           | TEMPORARY EROSION AND SEDIMENT CONTROL PLAN            |  |  |
| CMP-CS-005           | TEMPORARY EROSION AND SEDIMENT CONTROL DETAILS SHEET 1 |  |  |
| CMP-CS-006           | TEMPORARY EROSION AND SEDIMENT CONTROL DETAILS SHEET 2 |  |  |
| CMP-CS-011           | DRAINAGE PLAN SHEET 1                                  |  |  |
| CMP-CS-012           | DRAINAGE PLAN SHEET 2                                  |  |  |
| CMP-CS-013           | GRADING PLAN                                           |  |  |
| CMP-CS-014           | GRADING SECTIONS SHEET 1                               |  |  |
| CMP-CS-015           | GRADING SECTIONS SHEET 2                               |  |  |
| CMP-CS-016           | GRADING SECTIONS & DETAILS                             |  |  |
| CMP-CS-022           | UNDERGROUND STORMWATER DETENTION BASIN DETAILS         |  |  |