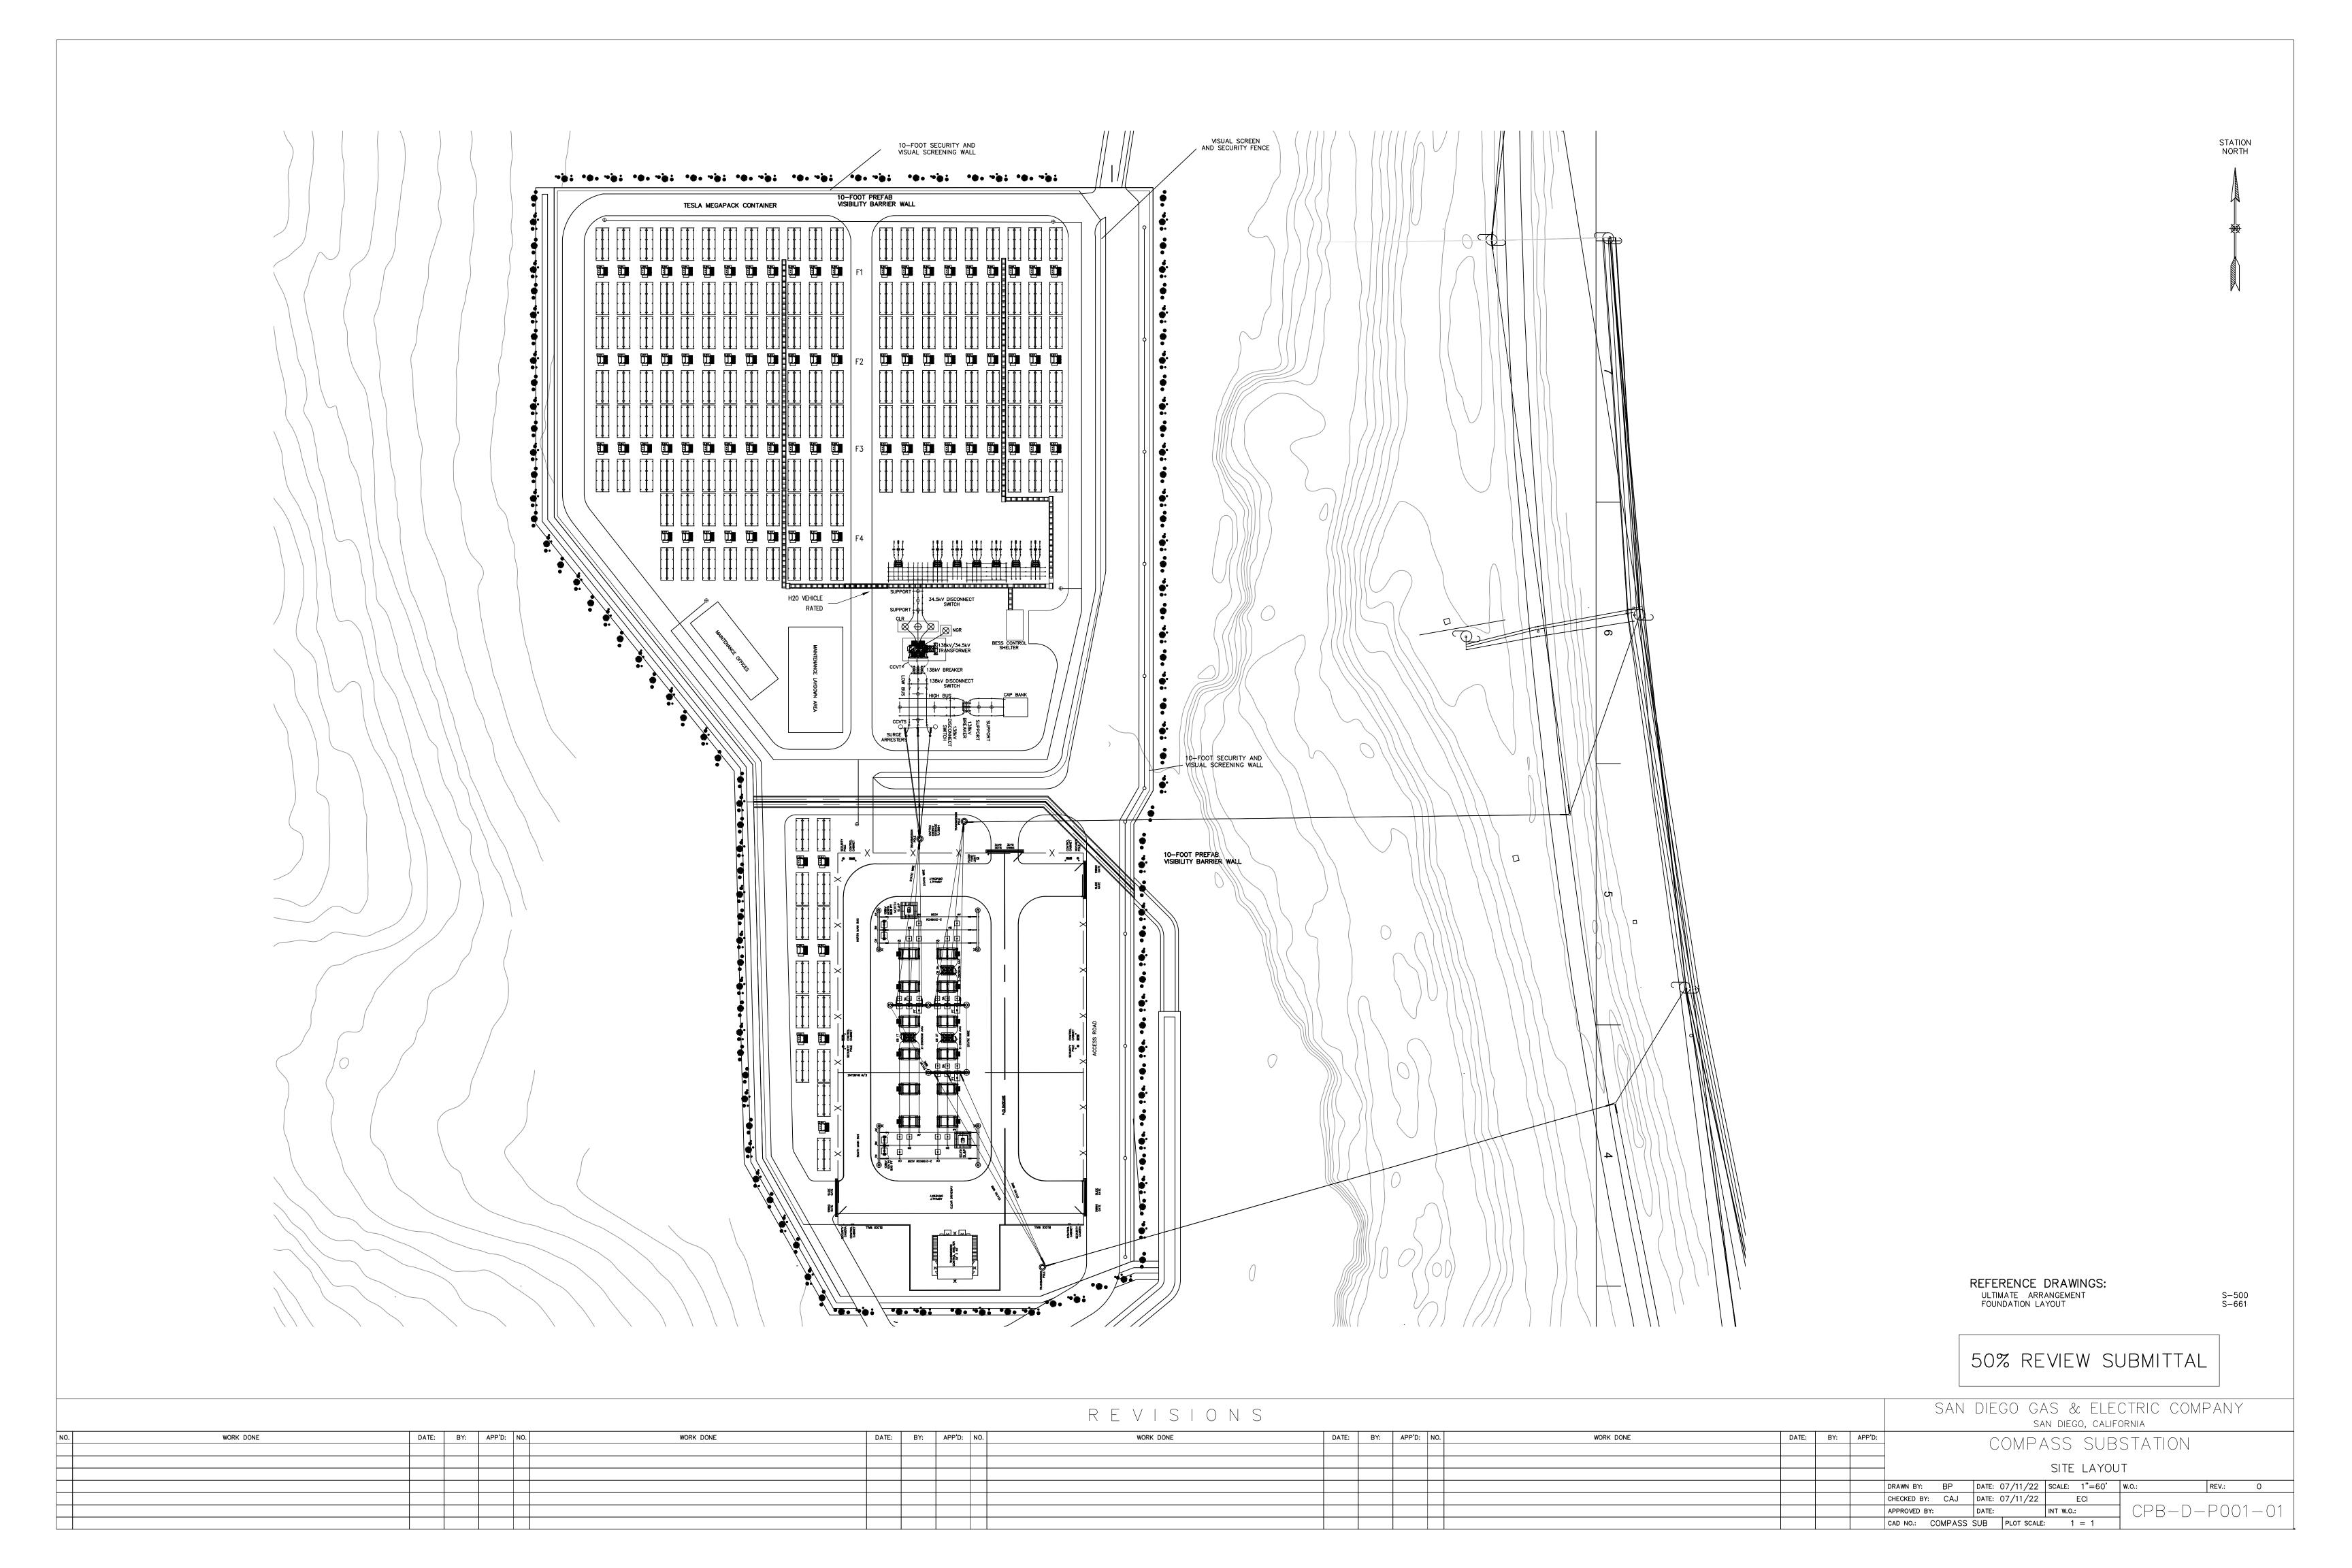

## COMPASS ORANGE COUNTY, CALIFORNIA BATTERY ENERGY STORAGE SITE

| COMPASS DRAWING LIST |                                                        |  |  |
|----------------------|--------------------------------------------------------|--|--|
| DWG NO.              | DRAWING TITLE                                          |  |  |
| CMP-CS-001           | COVER SHEET                                            |  |  |
| CMP-CS-002           | GENERAL NOTES                                          |  |  |
| CMP-CE-100           | PROJECT SITE PLAN                                      |  |  |
| CMP-CE-101           | GENERAL ARRANGEMENT                                    |  |  |
| CMP-CE-121           | SWITCH YARD ELEVATION VIEW                             |  |  |
| CMP-CE-122           | BATTERY YARD ELEVATION VIEW                            |  |  |
| CMP-CS-004           | TEMPORARY EROSION AND SEDIMENT CONTROL PLAN            |  |  |
| CMP-CS-005           | TEMPORARY EROSION AND SEDIMENT CONTROL DETAILS SHEET 1 |  |  |
| CMP-CS-006           | TEMPORARY EROSION AND SEDIMENT CONTROL DETAILS SHEET 2 |  |  |
| CMP-CS-011           | DRAINAGE PLAN SHEET 1                                  |  |  |
| CMP-CS-012           | DRAINAGE PLAN SHEET 2                                  |  |  |
| CMP-CS-013           | GRADING PLAN                                           |  |  |
| CMP-CS-014           | GRADING SECTIONS SHEET 1                               |  |  |
| CMP-CS-015           | GRADING SECTIONS SHEET 2                               |  |  |
| CMP-CS-016           | GRADING SECTIONS & DETAILS                             |  |  |
| CMP-CS-022           | UNDERGROUND STORMWATER DETENTION BASIN DETAILS         |  |  |