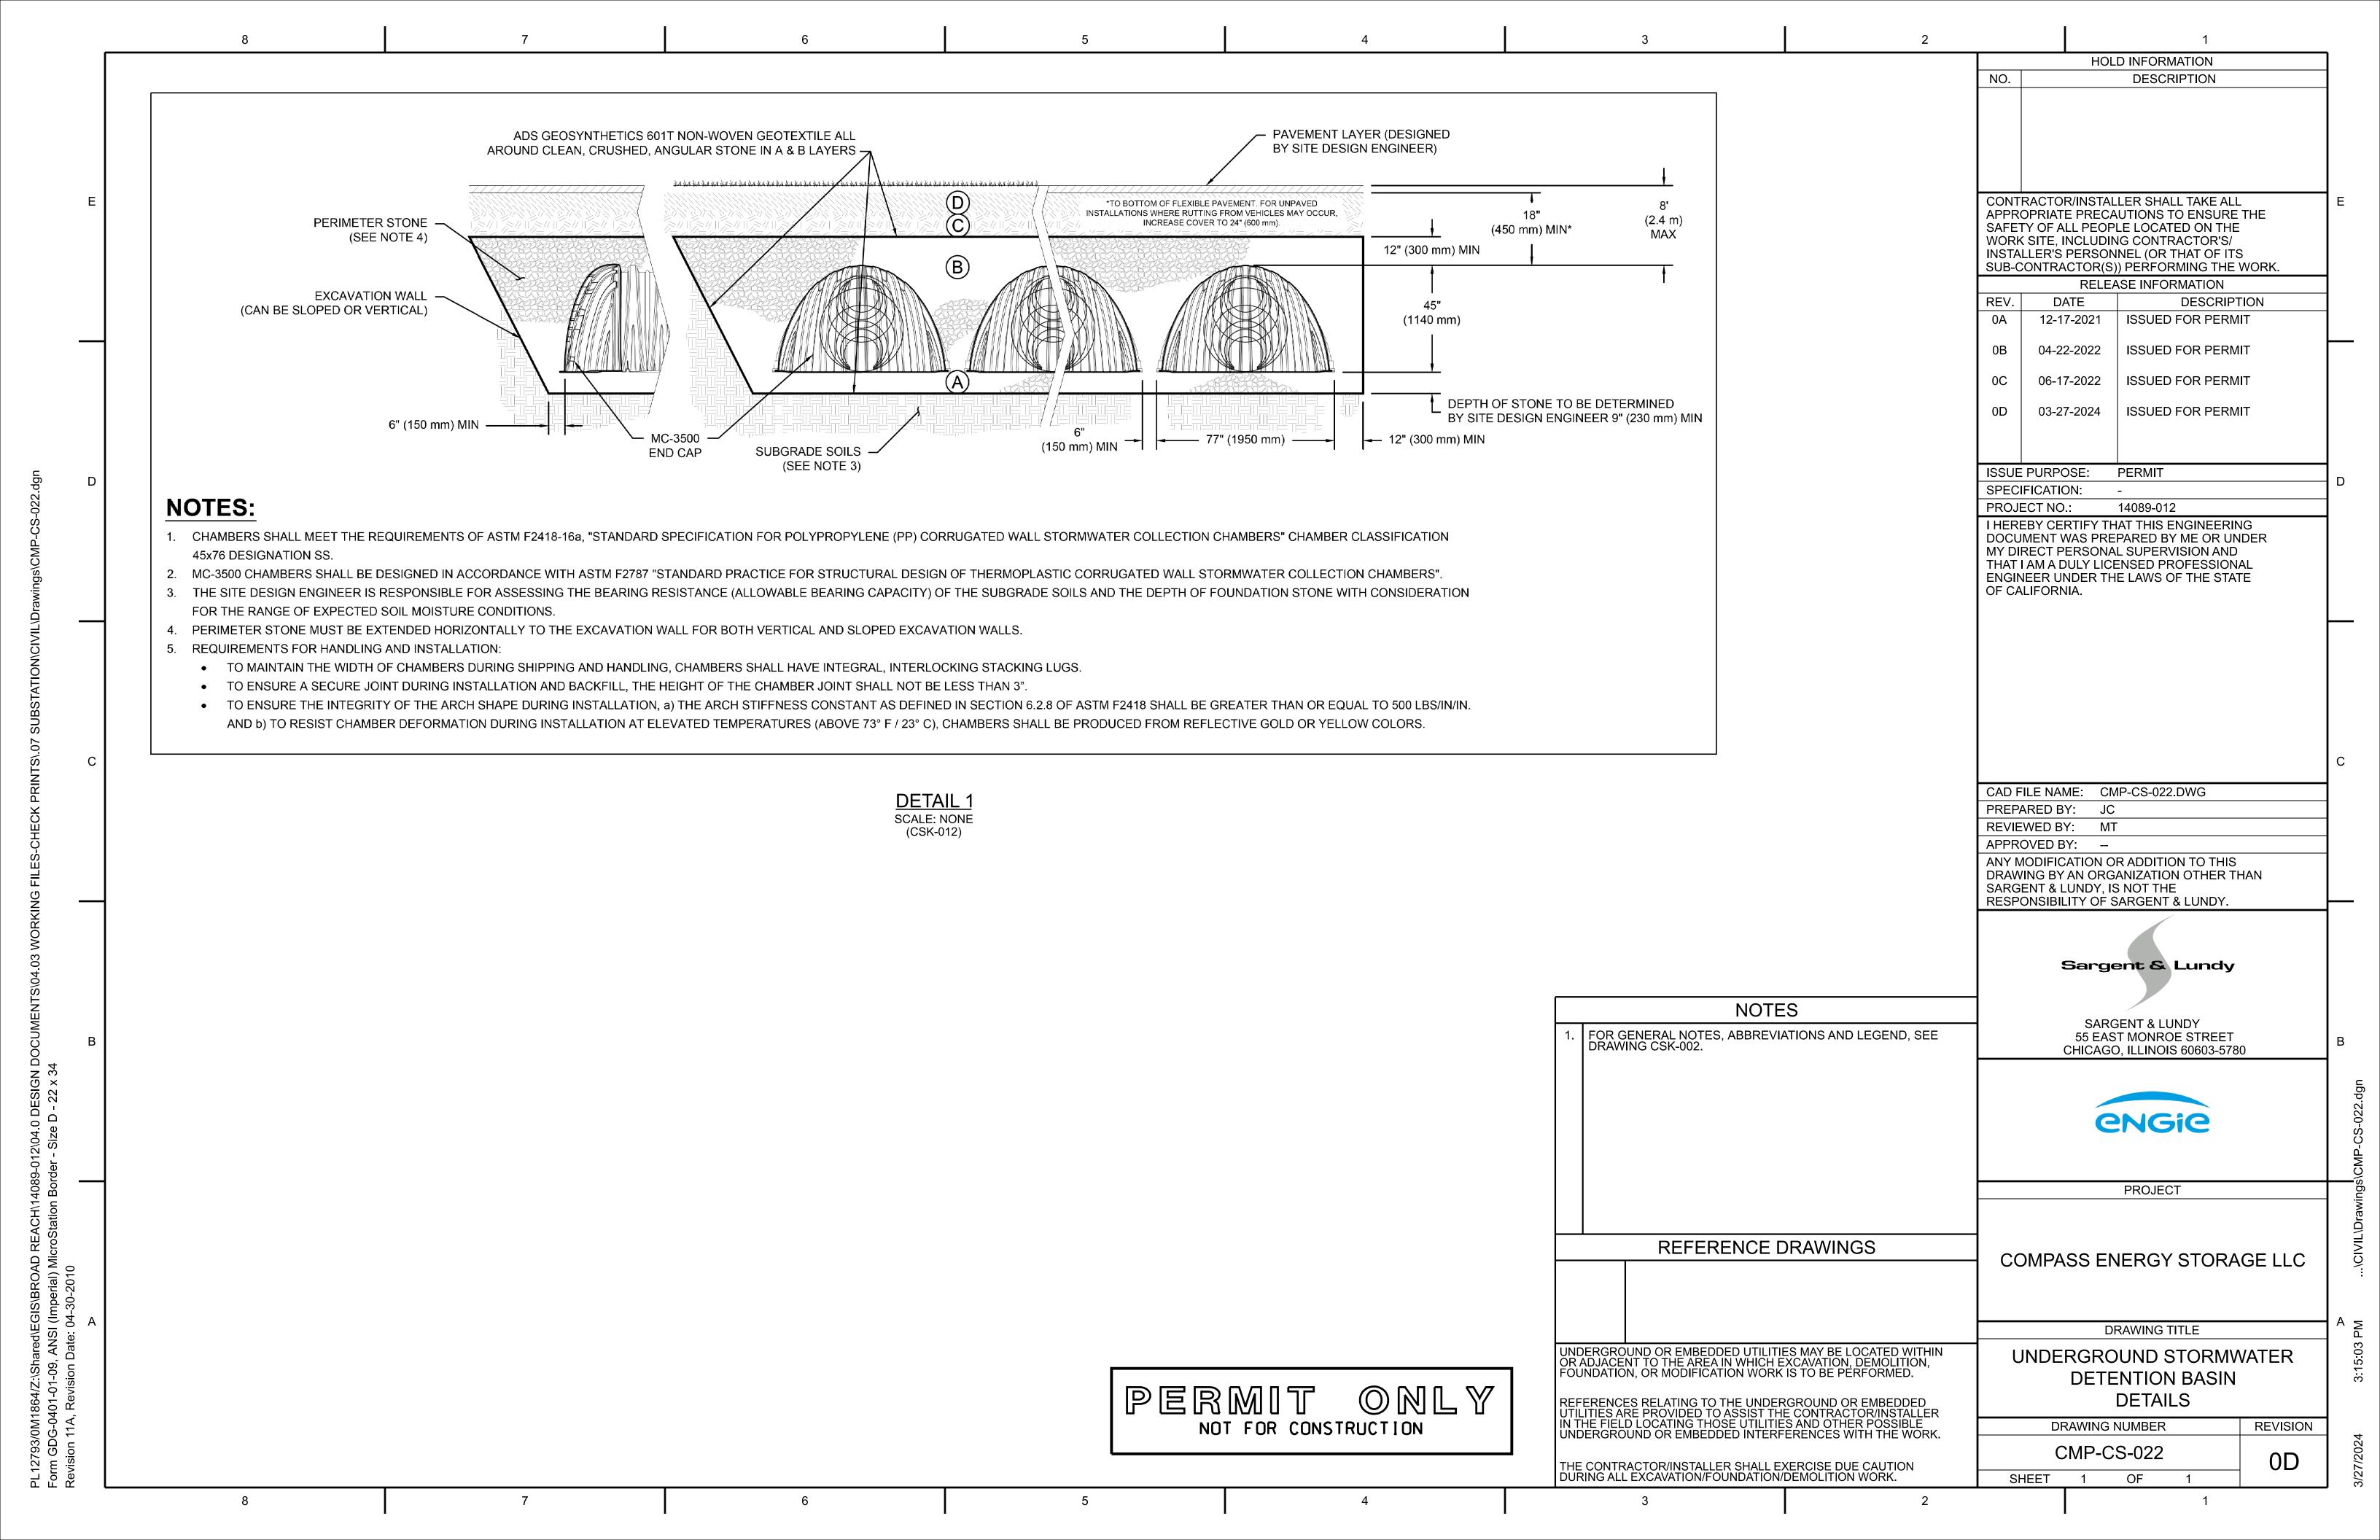

## COMPASS ORANGE COUNTY, CALIFORNIA BATTERY ENERGY STORAGE SITE

| COMPASS DRAWING LIST |                                                        |  |  |
|----------------------|--------------------------------------------------------|--|--|
| DWG NO.              | DRAWING TITLE                                          |  |  |
| CMP-CS-001           | COVER SHEET                                            |  |  |
| CMP-CS-002           | GENERAL NOTES                                          |  |  |
| CMP-CE-100           | PROJECT SITE PLAN                                      |  |  |
| CMP-CE-101           | GENERAL ARRANGEMENT                                    |  |  |
| CMP-CE-121           | SWITCH YARD ELEVATION VIEW                             |  |  |
| CMP-CE-122           | BATTERY YARD ELEVATION VIEW                            |  |  |
| CMP-CS-004           | TEMPORARY EROSION AND SEDIMENT CONTROL PLAN            |  |  |
| CMP-CS-005           | TEMPORARY EROSION AND SEDIMENT CONTROL DETAILS SHEET 1 |  |  |
| CMP-CS-006           | TEMPORARY EROSION AND SEDIMENT CONTROL DETAILS SHEET 2 |  |  |
| CMP-CS-011           | DRAINAGE PLAN SHEET 1                                  |  |  |
| CMP-CS-012           | DRAINAGE PLAN SHEET 2                                  |  |  |
| CMP-CS-013           | GRADING PLAN                                           |  |  |
| CMP-CS-014           | GRADING SECTIONS SHEET 1                               |  |  |
| CMP-CS-015           | GRADING SECTIONS SHEET 2                               |  |  |
| CMP-CS-016           | GRADING SECTIONS & DETAILS                             |  |  |
| CMP-CS-022           | UNDERGROUND STORMWATER DETENTION BASIN DETAILS         |  |  |