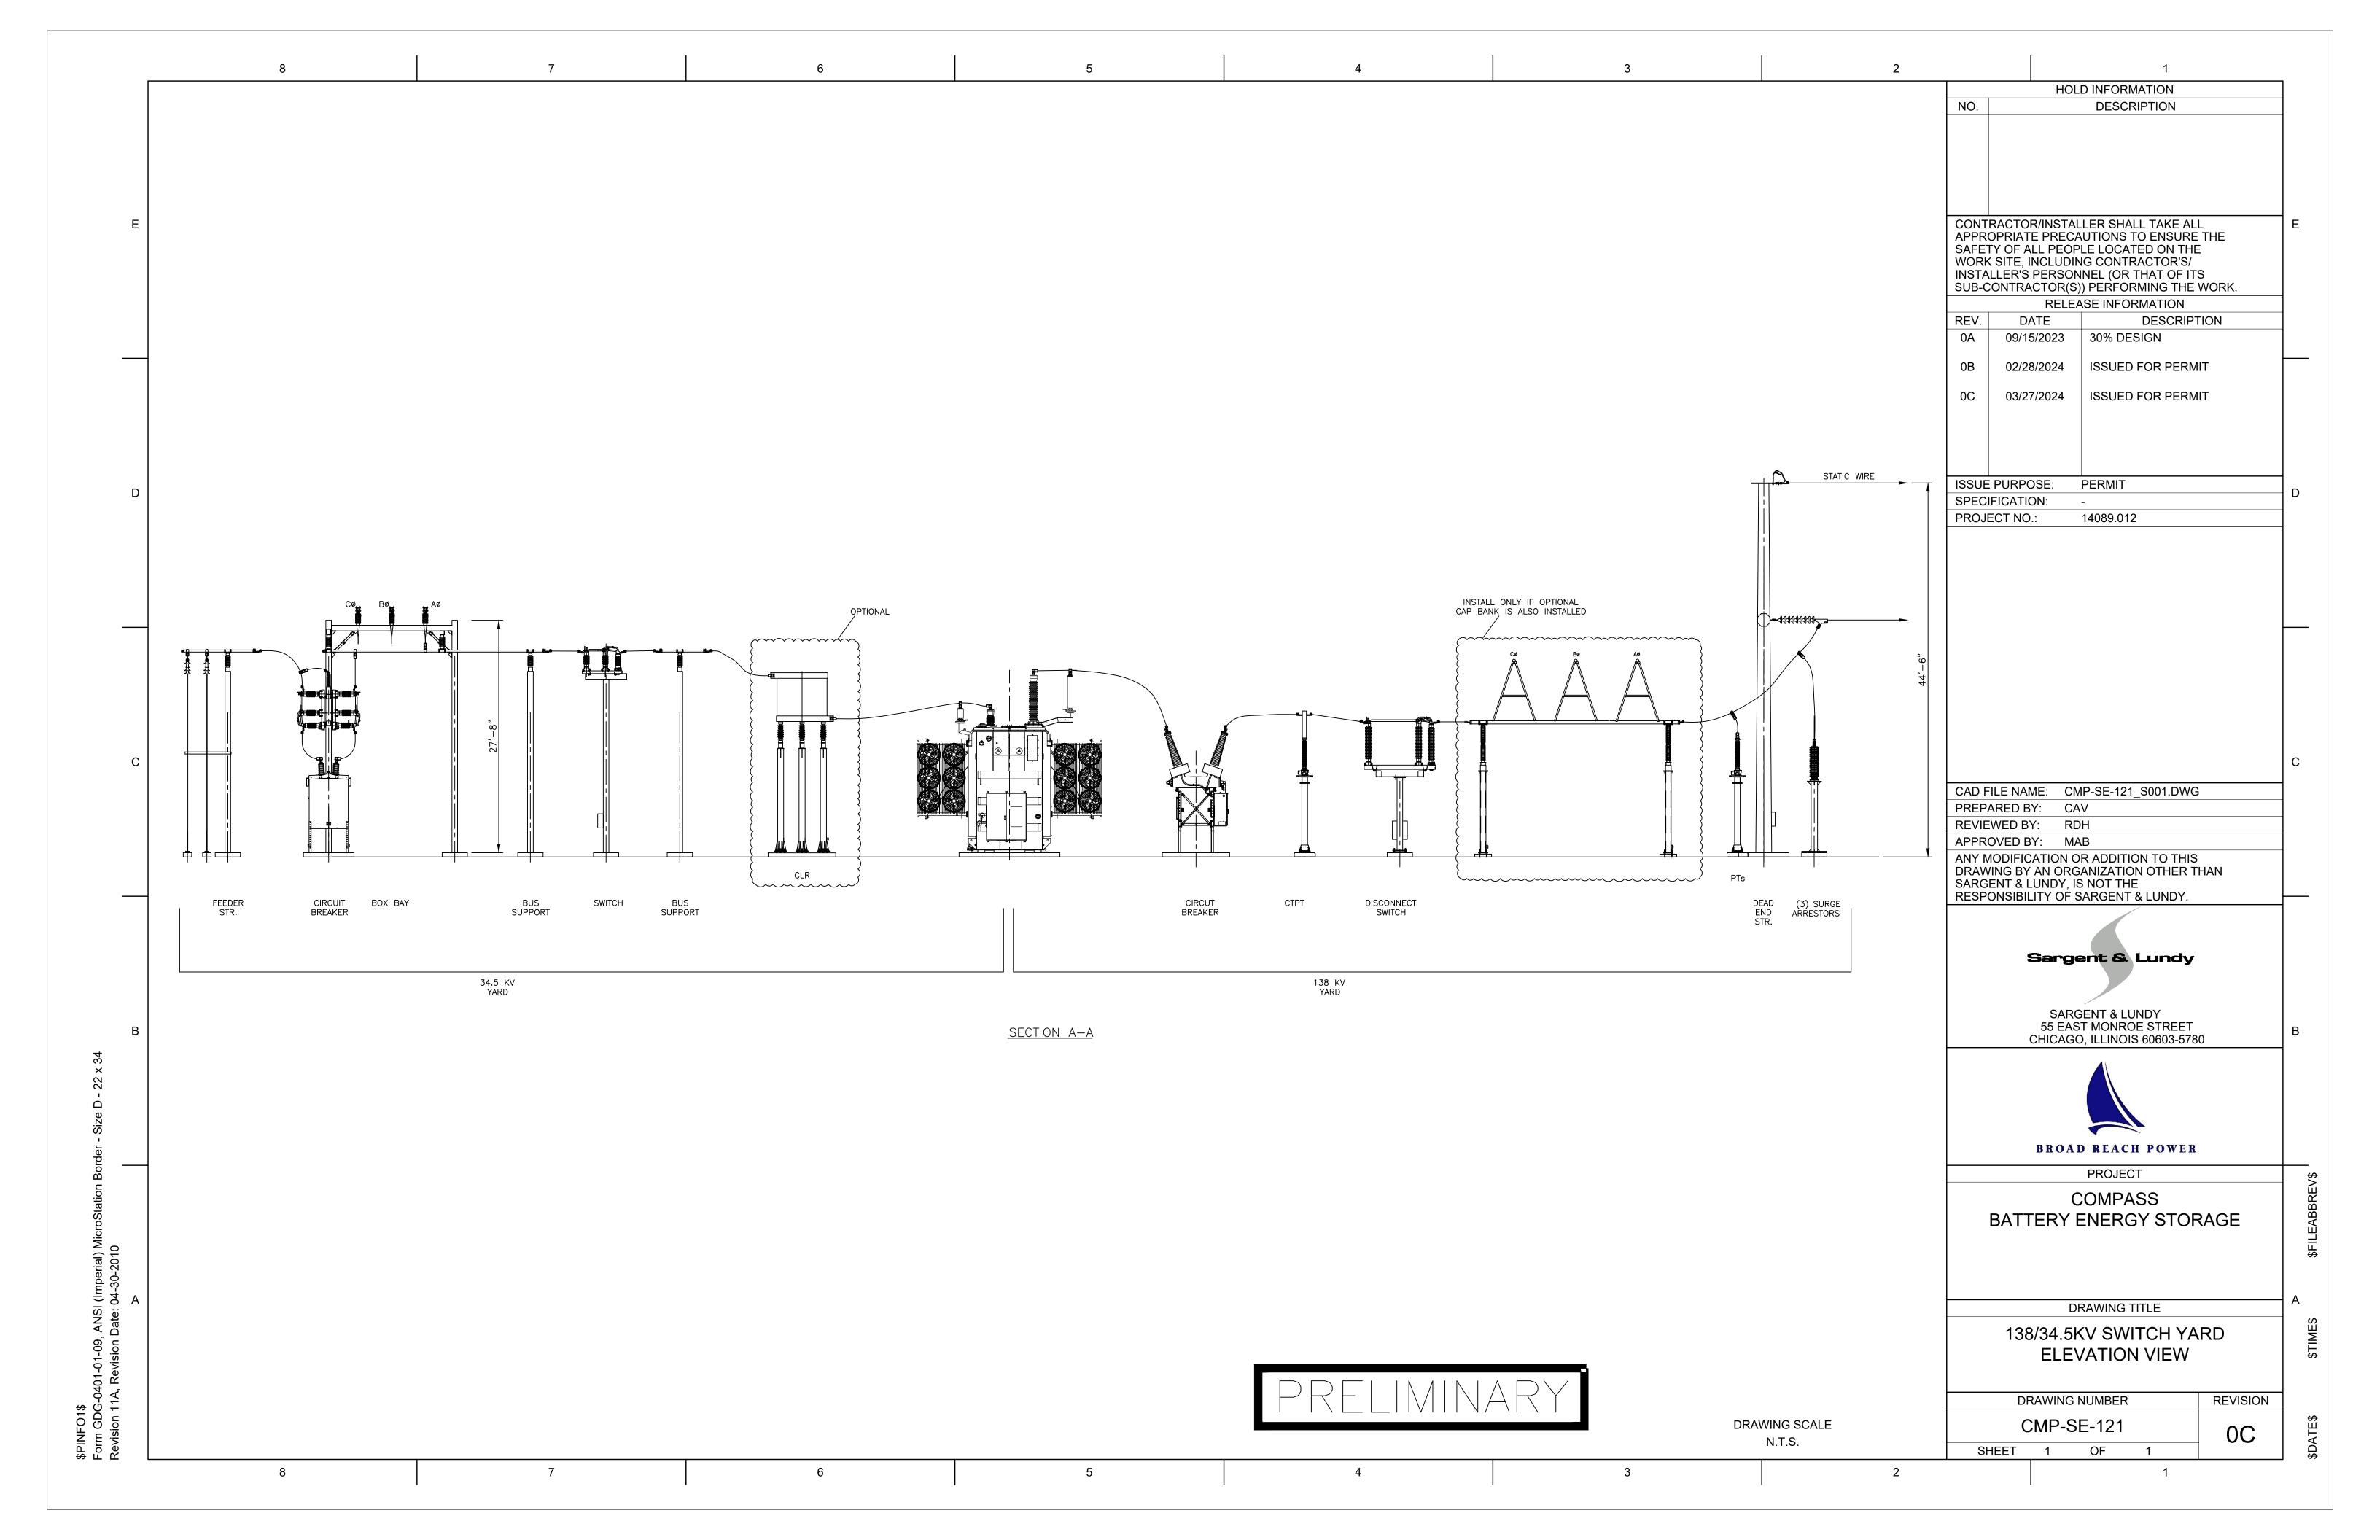

## COMPASS ORANGE COUNTY, CALIFORNIA BATTERY ENERGY STORAGE SITE

| COMPASS DRAWING LIST |                                                        |  |  |
|----------------------|--------------------------------------------------------|--|--|
| DWG NO.              | DRAWING TITLE                                          |  |  |
| CMP-CS-001           | COVER SHEET                                            |  |  |
| CMP-CS-002           | GENERAL NOTES                                          |  |  |
| CMP-CE-100           | PROJECT SITE PLAN                                      |  |  |
| CMP-CE-101           | GENERAL ARRANGEMENT                                    |  |  |
| CMP-CE-121           | SWITCH YARD ELEVATION VIEW                             |  |  |
| CMP-CE-122           | BATTERY YARD ELEVATION VIEW                            |  |  |
| CMP-CS-004           | TEMPORARY EROSION AND SEDIMENT CONTROL PLAN            |  |  |
| CMP-CS-005           | TEMPORARY EROSION AND SEDIMENT CONTROL DETAILS SHEET 1 |  |  |
| CMP-CS-006           | TEMPORARY EROSION AND SEDIMENT CONTROL DETAILS SHEET 2 |  |  |
| CMP-CS-011           | DRAINAGE PLAN SHEET 1                                  |  |  |
| CMP-CS-012           | DRAINAGE PLAN SHEET 2                                  |  |  |
| CMP-CS-013           | GRADING PLAN                                           |  |  |
| CMP-CS-014           | GRADING SECTIONS SHEET 1                               |  |  |
| CMP-CS-015           | GRADING SECTIONS SHEET 2                               |  |  |
| CMP-CS-016           | GRADING SECTIONS & DETAILS                             |  |  |
| CMP-CS-022           | UNDERGROUND STORMWATER DETENTION BASIN DETAILS         |  |  |