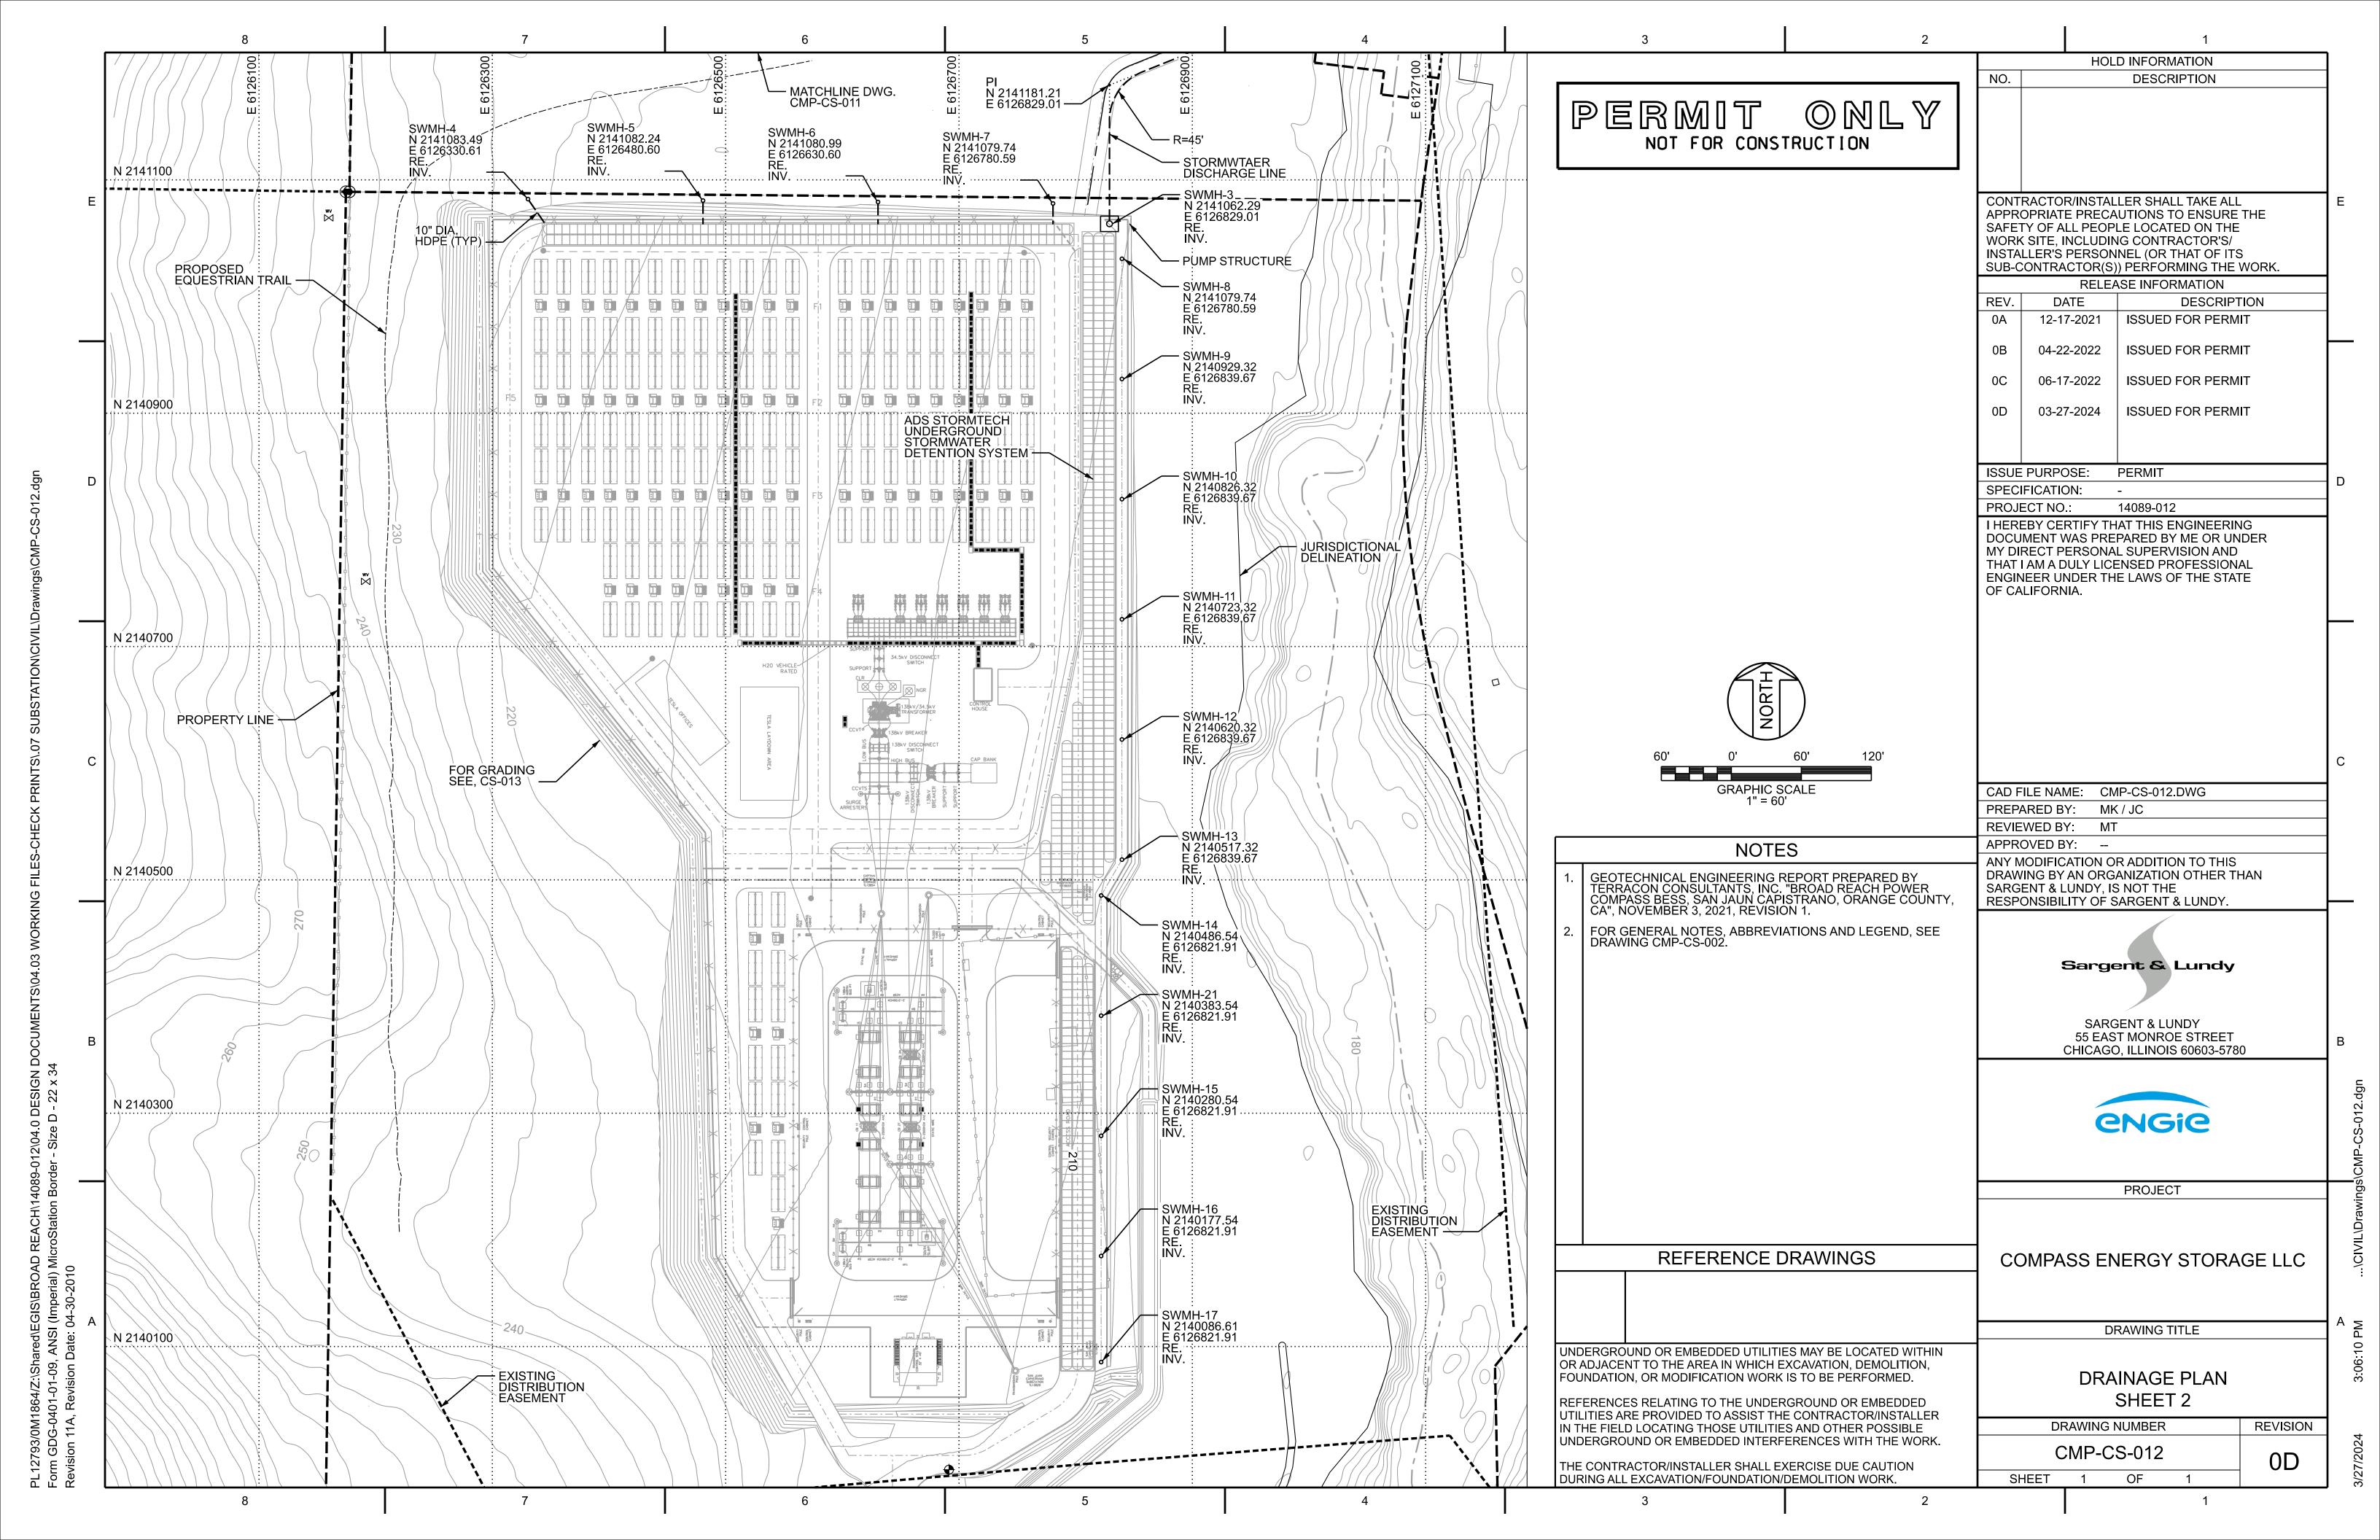

## COMPASS ORANGE COUNTY, CALIFORNIA BATTERY ENERGY STORAGE SITE

| COMPASS DRAWING LIST |                                                        |  |  |
|----------------------|--------------------------------------------------------|--|--|
| DWG NO.              | DRAWING TITLE                                          |  |  |
| CMP-CS-001           | COVER SHEET                                            |  |  |
| CMP-CS-002           | GENERAL NOTES                                          |  |  |
| CMP-CE-100           | PROJECT SITE PLAN                                      |  |  |
| CMP-CE-101           | GENERAL ARRANGEMENT                                    |  |  |
| CMP-CE-121           | SWITCH YARD ELEVATION VIEW                             |  |  |
| CMP-CE-122           | BATTERY YARD ELEVATION VIEW                            |  |  |
| CMP-CS-004           | TEMPORARY EROSION AND SEDIMENT CONTROL PLAN            |  |  |
| CMP-CS-005           | TEMPORARY EROSION AND SEDIMENT CONTROL DETAILS SHEET 1 |  |  |
| CMP-CS-006           | TEMPORARY EROSION AND SEDIMENT CONTROL DETAILS SHEET 2 |  |  |
| CMP-CS-011           | DRAINAGE PLAN SHEET 1                                  |  |  |
| CMP-CS-012           | DRAINAGE PLAN SHEET 2                                  |  |  |
| CMP-CS-013           | GRADING PLAN                                           |  |  |
| CMP-CS-014           | GRADING SECTIONS SHEET 1                               |  |  |
| CMP-CS-015           | GRADING SECTIONS SHEET 2                               |  |  |
| CMP-CS-016           | GRADING SECTIONS & DETAILS                             |  |  |
| CMP-CS-022           | UNDERGROUND STORMWATER DETENTION BASIN DETAILS         |  |  |