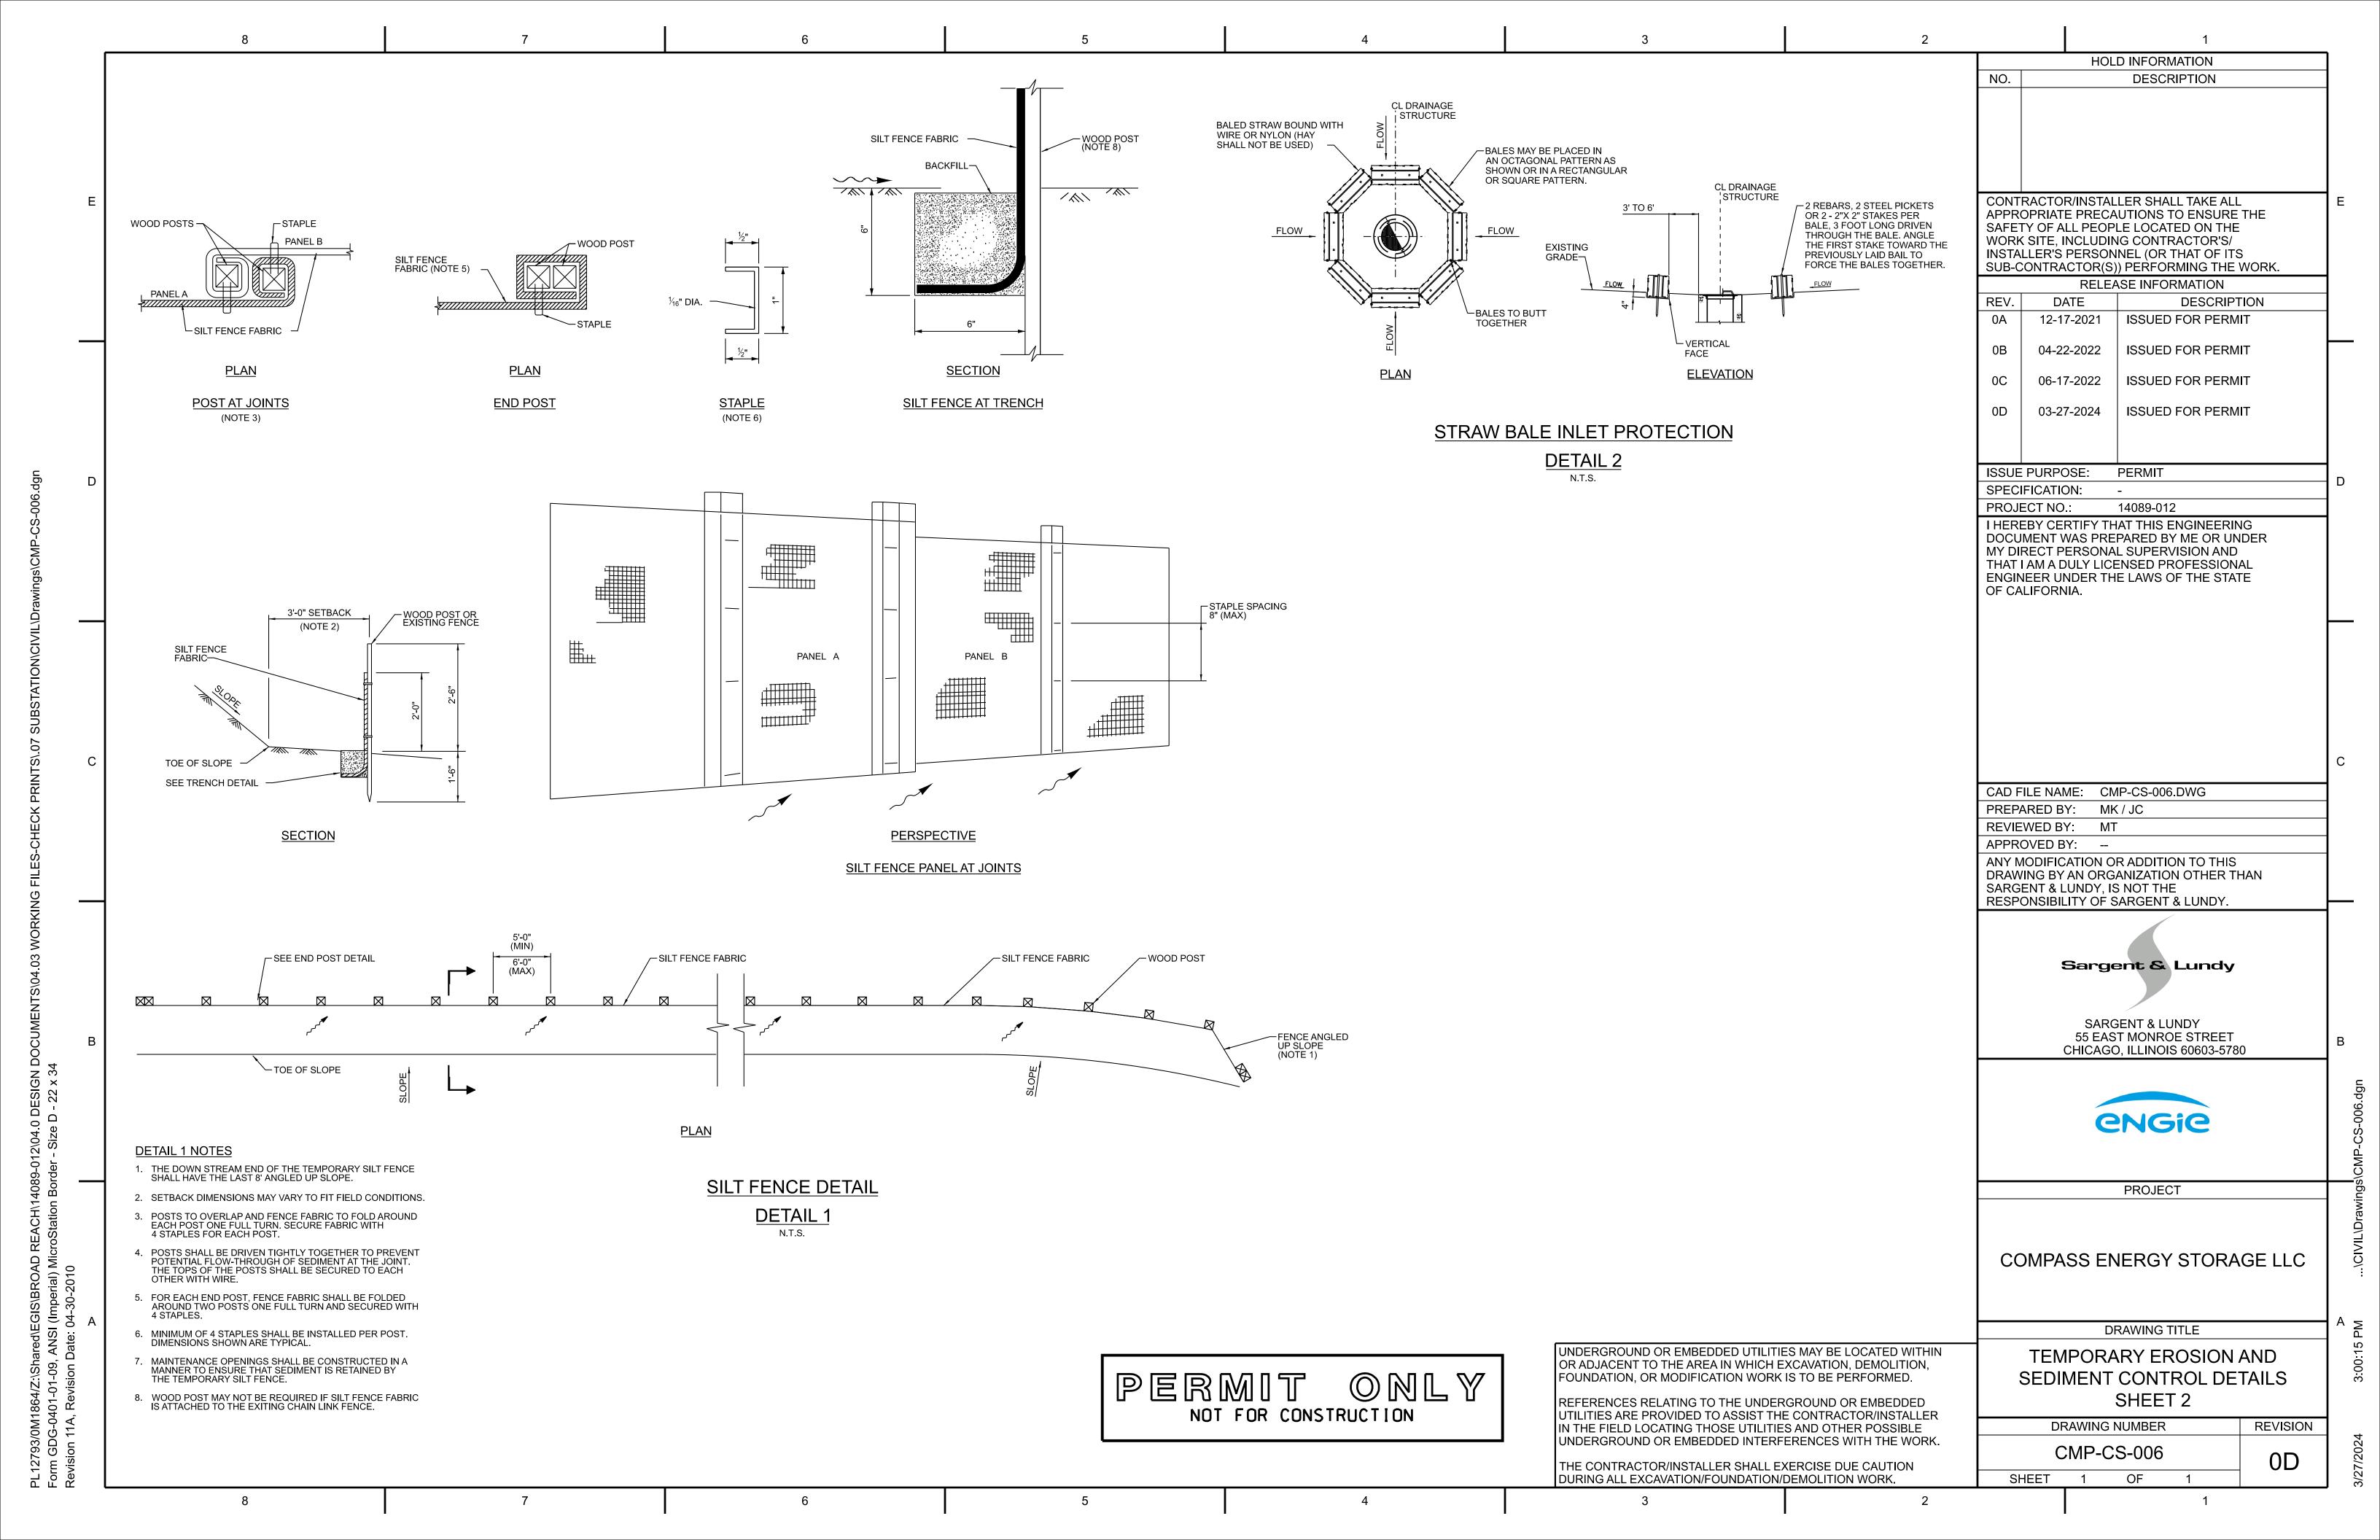

## COMPASS ORANGE COUNTY, CALIFORNIA BATTERY ENERGY STORAGE SITE

| COMPASS DRAWING LIST |                                                        |  |  |
|----------------------|--------------------------------------------------------|--|--|
| DWG NO.              | DRAWING TITLE                                          |  |  |
| CMP-CS-001           | COVER SHEET                                            |  |  |
| CMP-CS-002           | GENERAL NOTES                                          |  |  |
| CMP-CE-100           | PROJECT SITE PLAN                                      |  |  |
| CMP-CE-101           | GENERAL ARRANGEMENT                                    |  |  |
| CMP-CE-121           | SWITCH YARD ELEVATION VIEW                             |  |  |
| CMP-CE-122           | BATTERY YARD ELEVATION VIEW                            |  |  |
| CMP-CS-004           | TEMPORARY EROSION AND SEDIMENT CONTROL PLAN            |  |  |
| CMP-CS-005           | TEMPORARY EROSION AND SEDIMENT CONTROL DETAILS SHEET 1 |  |  |
| CMP-CS-006           | TEMPORARY EROSION AND SEDIMENT CONTROL DETAILS SHEET 2 |  |  |
| CMP-CS-011           | DRAINAGE PLAN SHEET 1                                  |  |  |
| CMP-CS-012           | DRAINAGE PLAN SHEET 2                                  |  |  |
| CMP-CS-013           | GRADING PLAN                                           |  |  |
| CMP-CS-014           | GRADING SECTIONS SHEET 1                               |  |  |
| CMP-CS-015           | GRADING SECTIONS SHEET 2                               |  |  |
| CMP-CS-016           | GRADING SECTIONS & DETAILS                             |  |  |
| CMP-CS-022           | UNDERGROUND STORMWATER DETENTION BASIN DETAILS         |  |  |