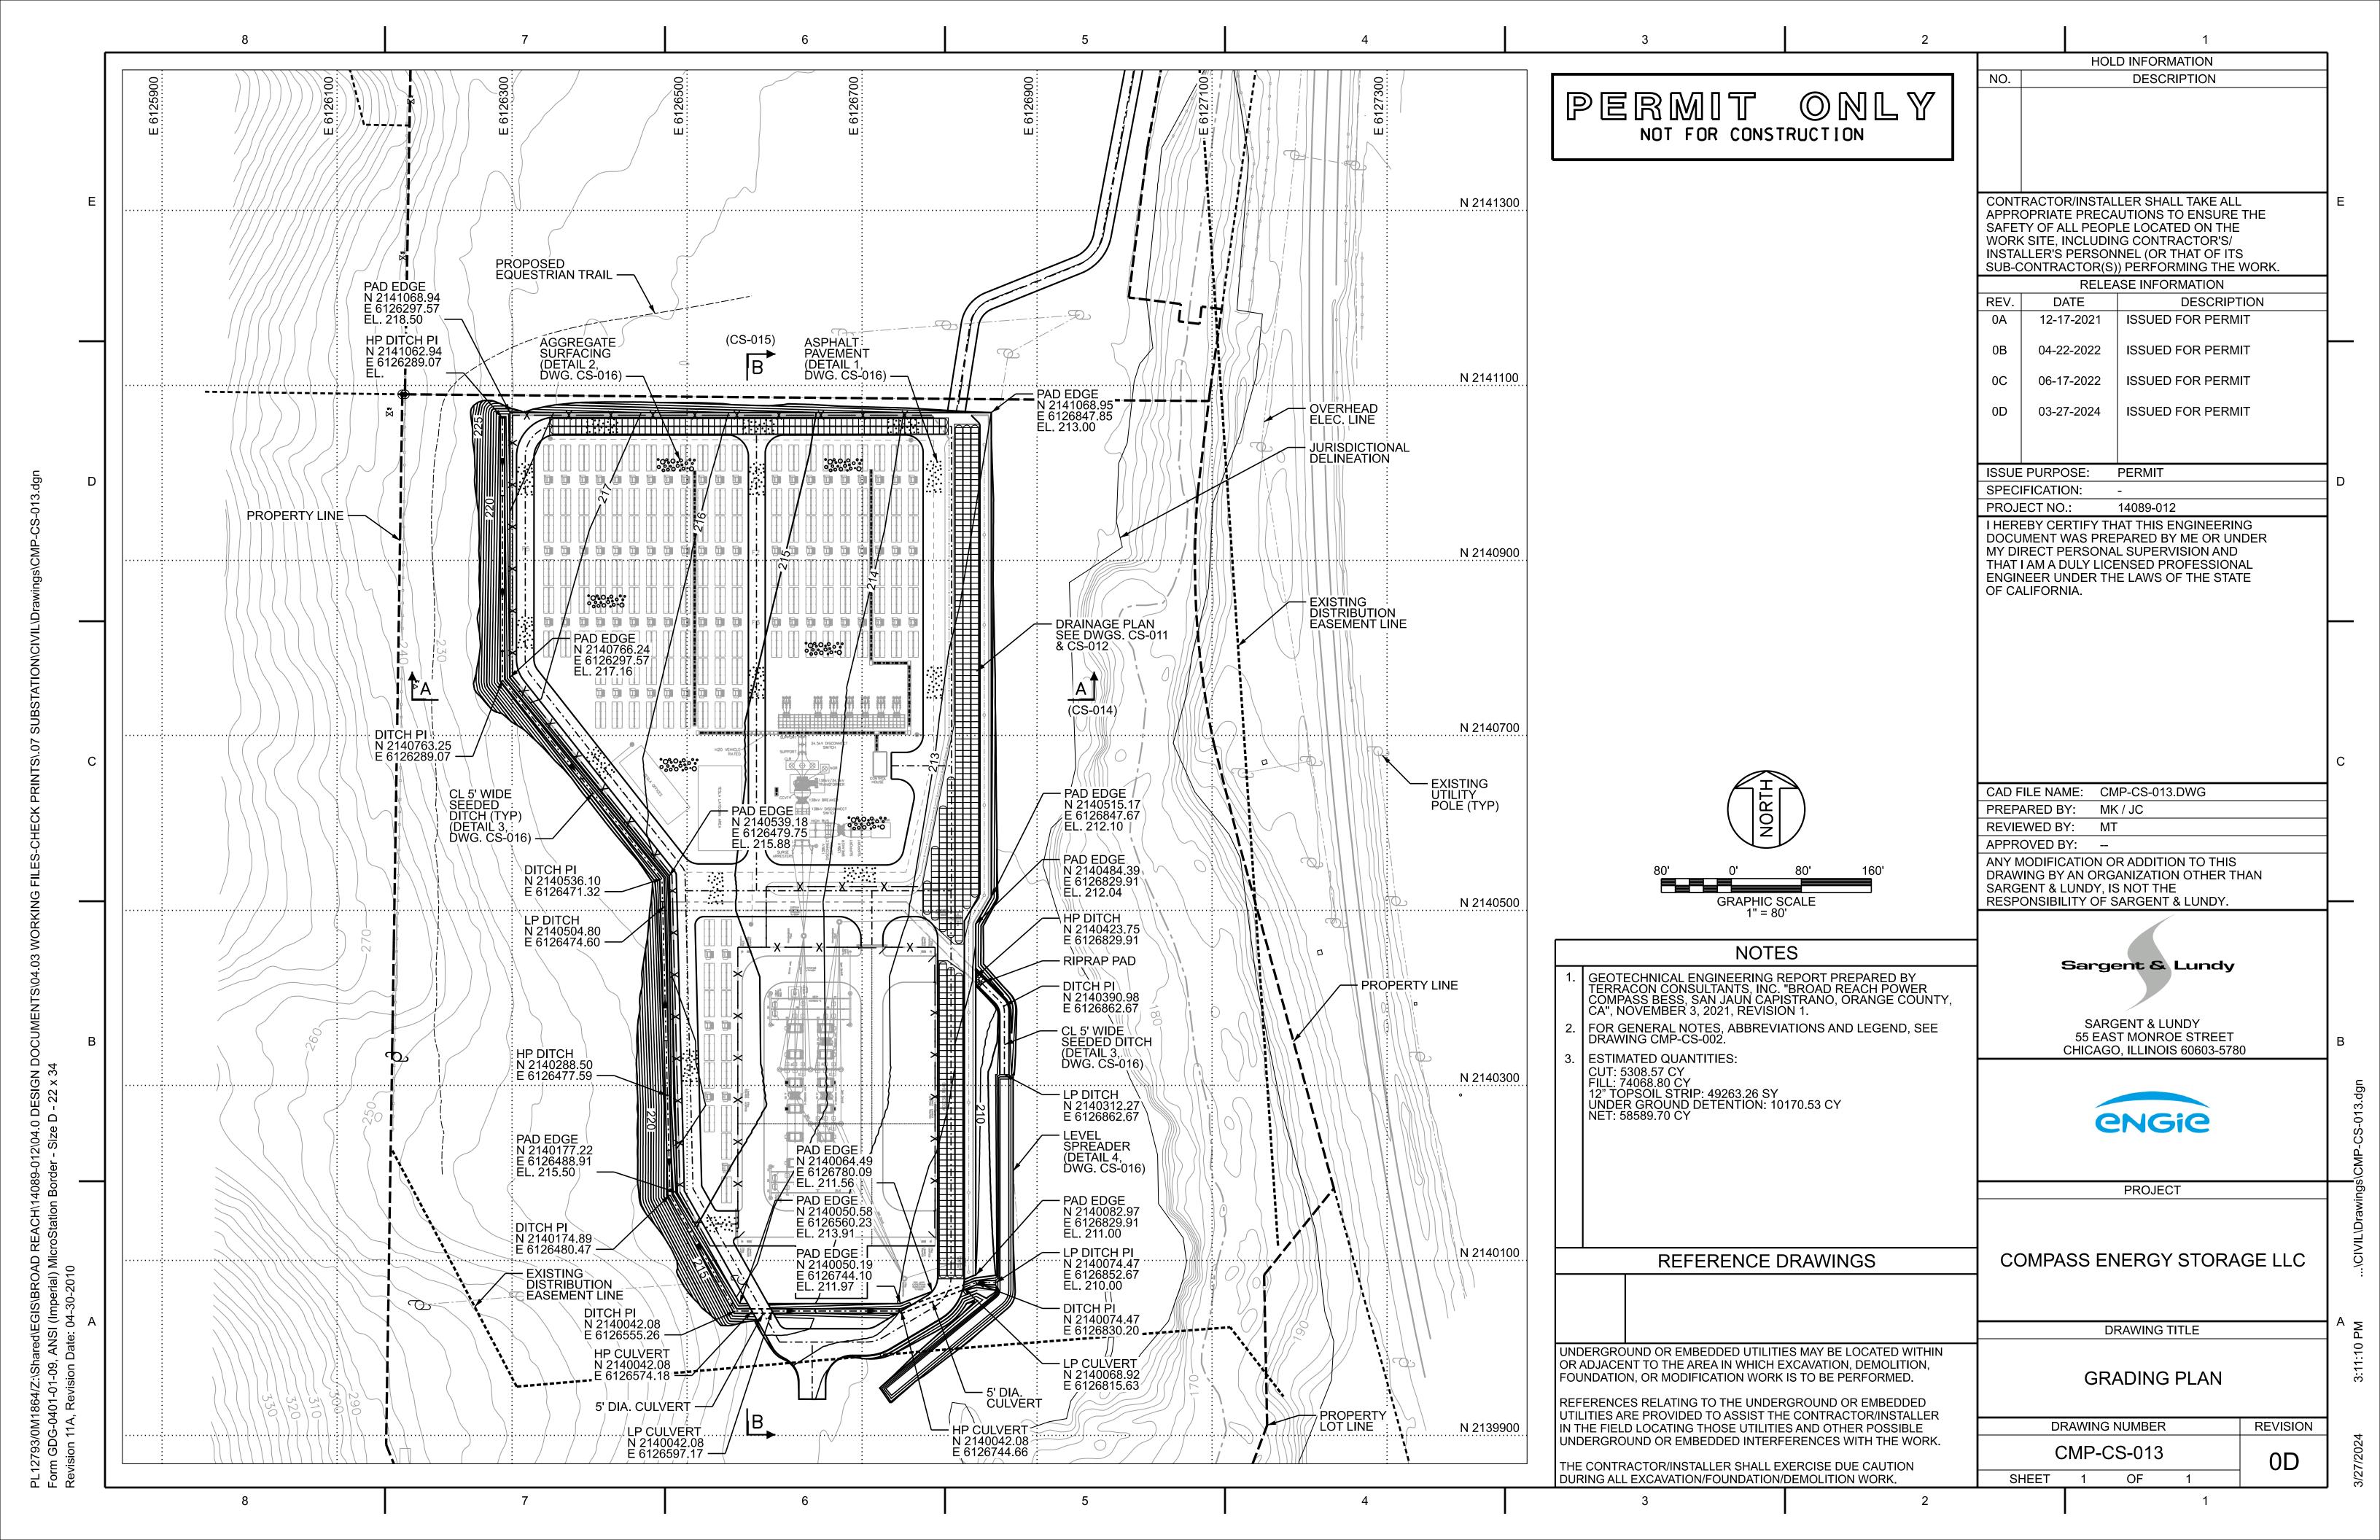

## COMPASS ORANGE COUNTY, CALIFORNIA BATTERY ENERGY STORAGE SITE

| COMPASS DRAWING LIST |                                                        |  |  |
|----------------------|--------------------------------------------------------|--|--|
| DWG NO.              | DRAWING TITLE                                          |  |  |
| CMP-CS-001           | COVER SHEET                                            |  |  |
| CMP-CS-002           | GENERAL NOTES                                          |  |  |
| CMP-CE-100           | PROJECT SITE PLAN                                      |  |  |
| CMP-CE-101           | GENERAL ARRANGEMENT                                    |  |  |
| CMP-CE-121           | SWITCH YARD ELEVATION VIEW                             |  |  |
| CMP-CE-122           | BATTERY YARD ELEVATION VIEW                            |  |  |
| CMP-CS-004           | TEMPORARY EROSION AND SEDIMENT CONTROL PLAN            |  |  |
| CMP-CS-005           | TEMPORARY EROSION AND SEDIMENT CONTROL DETAILS SHEET 1 |  |  |
| CMP-CS-006           | TEMPORARY EROSION AND SEDIMENT CONTROL DETAILS SHEET 2 |  |  |
| CMP-CS-011           | DRAINAGE PLAN SHEET 1                                  |  |  |
| CMP-CS-012           | DRAINAGE PLAN SHEET 2                                  |  |  |
| CMP-CS-013           | GRADING PLAN                                           |  |  |
| CMP-CS-014           | GRADING SECTIONS SHEET 1                               |  |  |
| CMP-CS-015           | GRADING SECTIONS SHEET 2                               |  |  |
| CMP-CS-016           | GRADING SECTIONS & DETAILS                             |  |  |
| CMP-CS-022           | UNDERGROUND STORMWATER DETENTION BASIN DETAILS         |  |  |