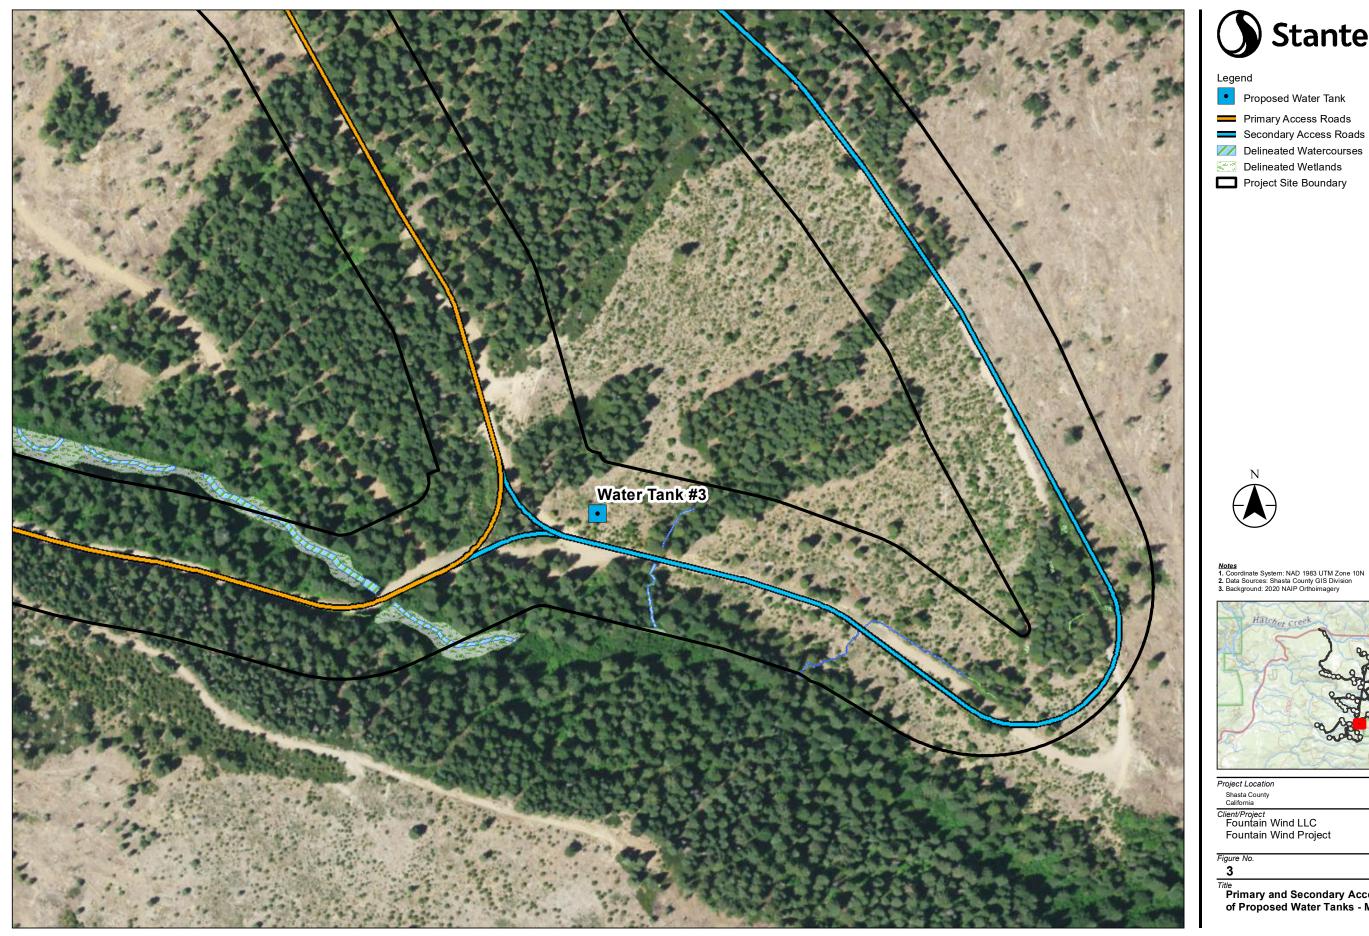

Prepared by JD on 2024-02-05 TR Review by KWH on 2024-02-05

(At original document size of 11x17) 1:2,400

Prepared by JD on 2024-02-05 TR Review by KWH on 2024-02-05

Primary and Secondary Access Roads and Locations of Proposed Water Tanks - Map 3 of 3