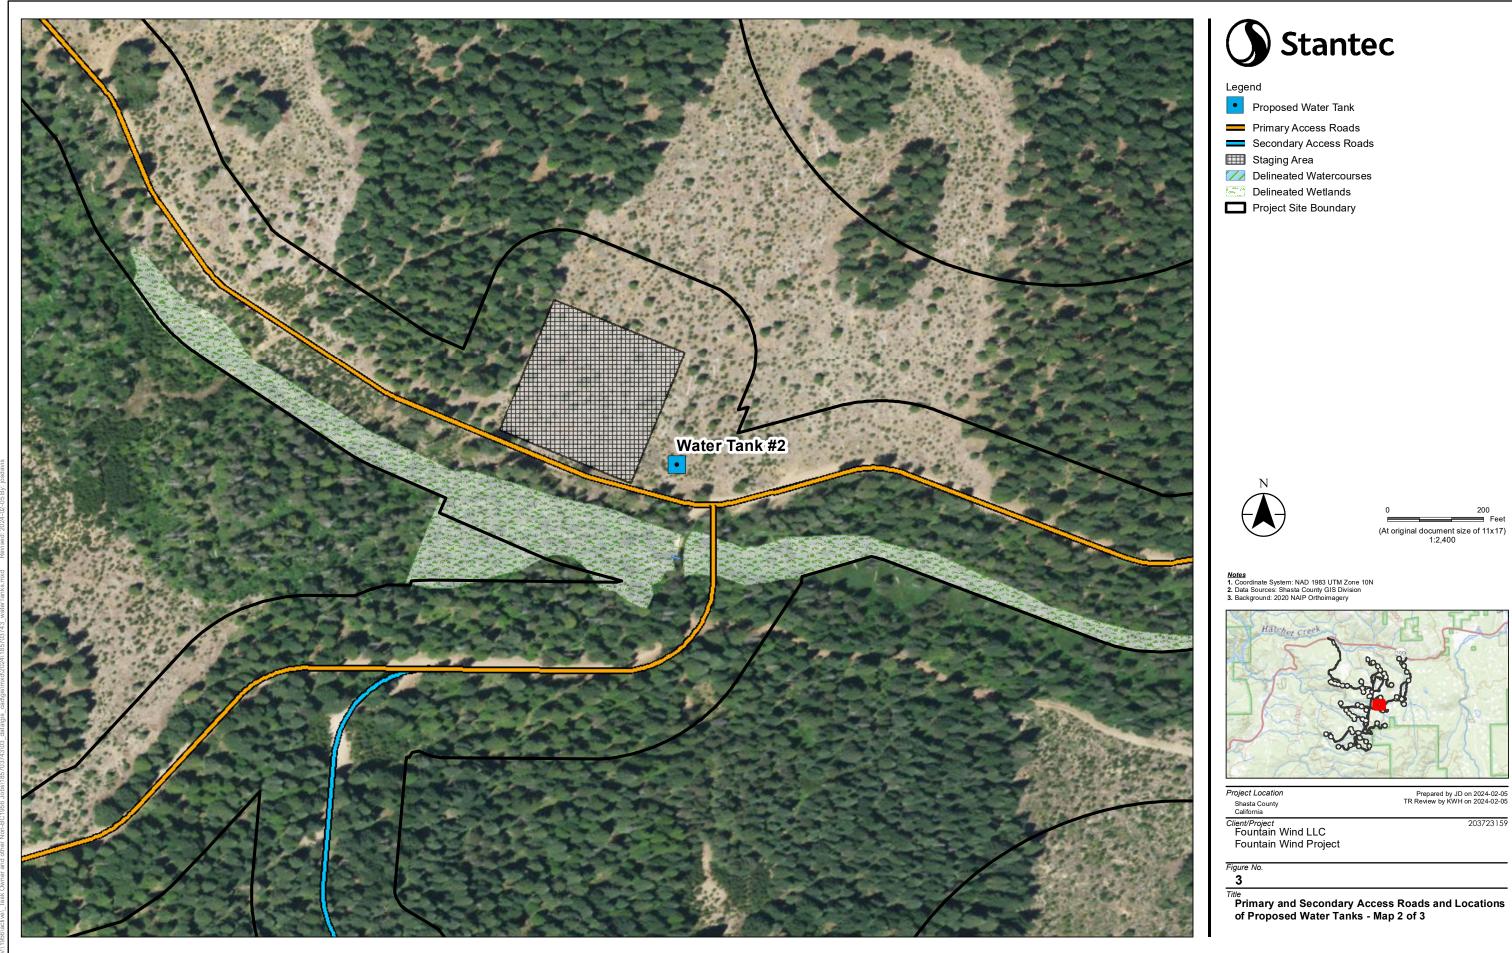

Prepared by JD on 2024-02-05 TR Review by KWH on 2024-02-05

(At original document size of 11x17) 1:2,400

Prepared by JD on 2024-02-05 TR Review by KWH on 2024-02-05

Primary and Secondary Access Roads and Locations of Proposed Water Tanks - Map 3 of 3