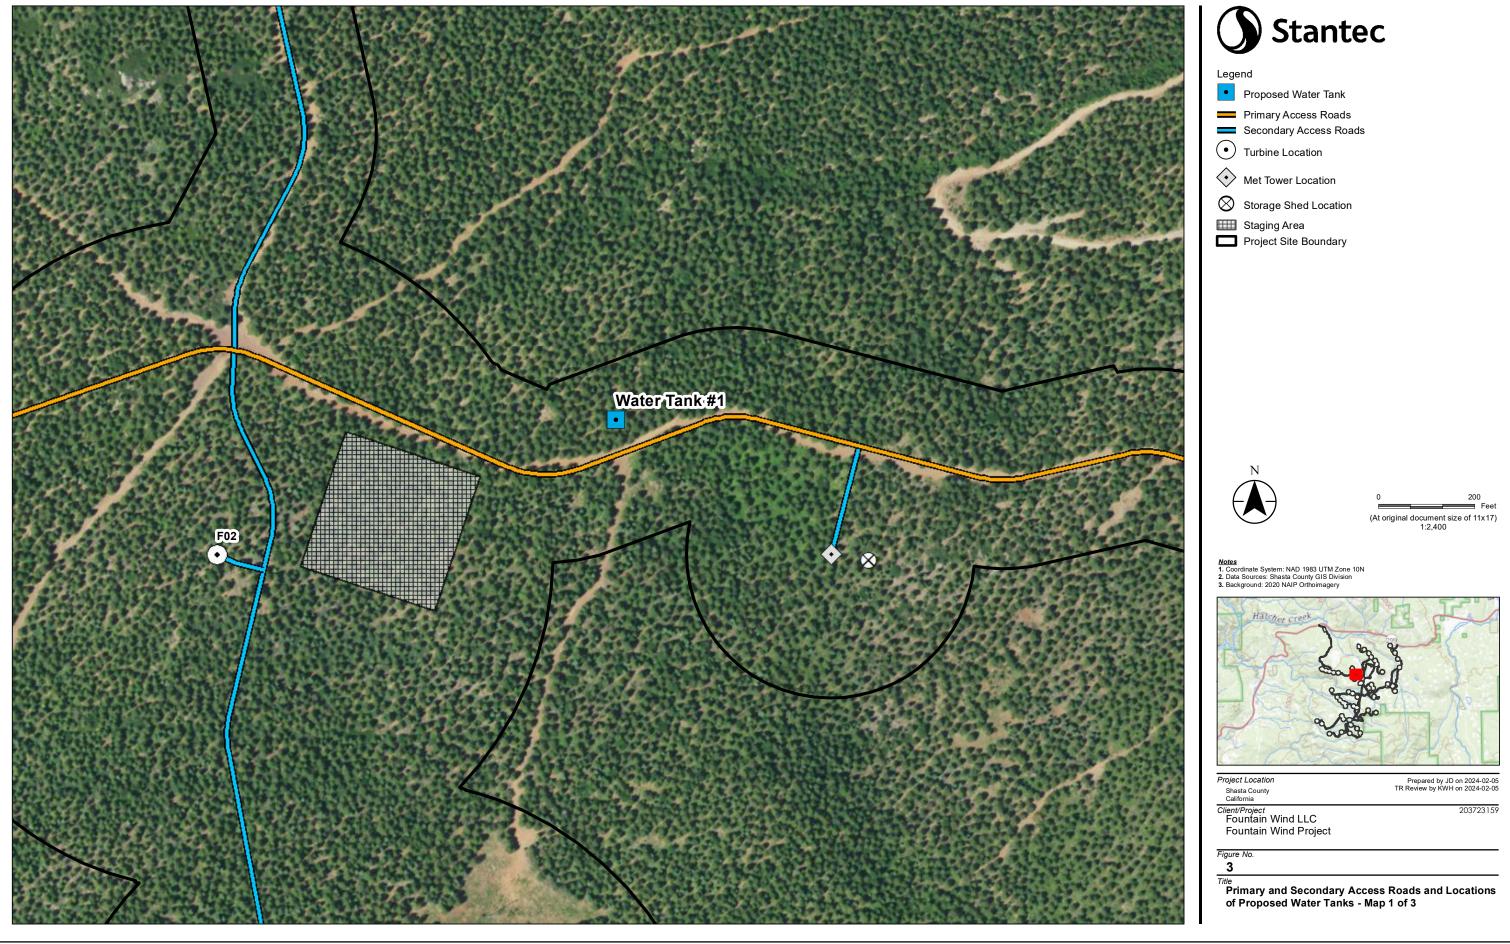

Prepared by JD on 2024-02-05 TR Review by KWH on 2024-02-05

(At original document size of 11x17) 1:2,400

Prepared by JD on 2024-02-05 TR Review by KWH on 2024-02-05

Primary and Secondary Access Roads and Locations of Proposed Water Tanks - Map 3 of 3