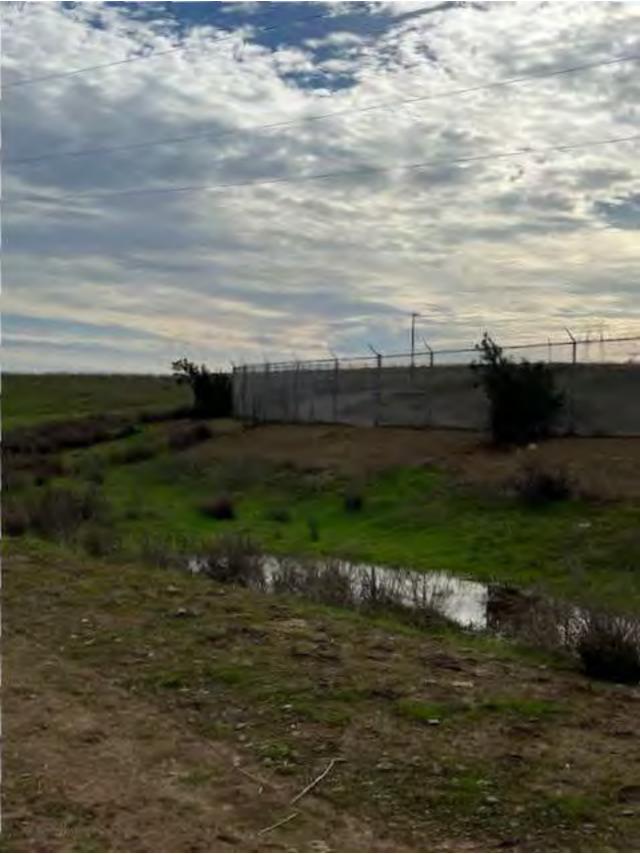

Exhibit 1, Summary of Major Equipment Failures during report period: There were no major equipment failures in the 2023 calendar year. A Letter of Attestation (LOA) has been added to the exhibit.

Exhibit 2, Exclusionary Fencing Report, BI0-10: 2023 quarterly inspection records have been added to the exhibit.

# **Summary of Exclusionary Fence Inspections During Reporting Period**

#### Plant Exclusionary Fence Inspection

| Person performing the inspection:                                                                            | Name: | KOD | Fitch |             |
|--------------------------------------------------------------------------------------------------------------|-------|-----|-------|-------------|
| Are there any holes under the exclusionary fencing?  If yes, list problems and corrective action taken/      | Date: |     | Yes   | No          |
| Is there damage to the above ground exclusionary fencing  If yes, list problems and corrective action taken/ | ?     |     | Yes   | No          |
| Is there trash along the fence line?  If yes, lists problems and corrective action taken                     |       |     | (Ves) | No<br>411.5 |
| per !                                                                                                        |       |     |       |             |
| Comments:                                                                                                    |       |     |       |             |
|                                                                                                              |       |     |       |             |