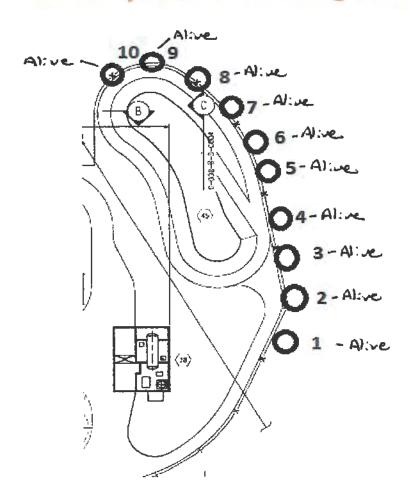

# **Summary of Exclusionary Fence Inspections During Reporting Period**

#### Plant Exclusionary Fence Inspection

| Person performing the inspection:                         | Name:         | R. ALMENTA                          |      |
|-----------------------------------------------------------|---------------|-------------------------------------|------|
| •                                                         | Date:         | R. ARMENTA<br>8/17/23               |      |
| Are there any holes under the exclusionary fencing?       |               | Yes                                 | (No) |
| If yes, list problems and corrective action taken/write   | te wo if cann | ot be repaired immediately:         |      |
| Is there damage to the above ground exclusionary fencing? |               | Yes                                 | (No) |
| If yes, list problems and corrective action taken/writ    | te WO if cann | ot be repaired immediately:         |      |
| Is there trash along the fence line?                      |               | (Ves)                               | No   |
| If yes, lists problems and corrective action taken:       | PICKE         | P UP TENSH                          | ···· |
|                                                           |               |                                     |      |
|                                                           |               |                                     |      |
| Comments:                                                 |               |                                     |      |
|                                                           |               |                                     |      |
|                                                           |               |                                     |      |
| Manager Signature:                                        |               |                                     |      |
|                                                           |               | tongunia and an ang Magashika aka-a |      |

#### Plant Exclusionary Fence Inspection

| Person performing the inspection:                                                                            | Name: | KOD | Fitch |             |
|--------------------------------------------------------------------------------------------------------------|-------|-----|-------|-------------|
| Are there any holes under the exclusionary fencing?  If yes, list problems and corrective action taken/      | Date: |     | Yes   | No          |
| Is there damage to the above ground exclusionary fencing  If yes, list problems and corrective action taken/ | ?     |     | Yes   | No          |
| Is there trash along the fence line?  If yes, lists problems and corrective action taken                     |       |     | (Ves) | No<br>411.5 |
| per !                                                                                                        |       |     |       |             |
| Comments:                                                                                                    |       |     |       |             |
|                                                                                                              |       |     |       |             |