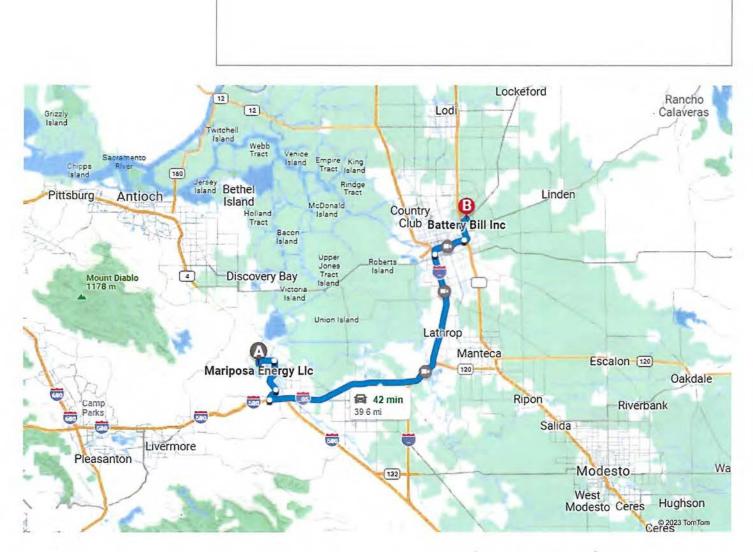

"NAID AAA Certified" services in conjunction with the proper recycling/remarketing of your electronic devices, please feel free to contact your customer service representative. One of the main benefits of requesting NAID AAA Certified services, is the guarantee that all data bearing devices are to be recorded by date and serial number, as well as the provision of documentation representing this information, which is to be provided within 30 days of the material's receipt. Our standard "Non-NAID AAA Certified" services still maintain industry leading data security standards (Dept. of Defense & NIST.)

B

A Mariposa Energy Llc, 4887 Bruns Rd, Byron, CA 94514

Battery Bill Inc, 2817 N Cherryland Ave, Stockton, CA 95215

42 min , 39.6 miles Light traffic (Leave at 2:38 PM) Via I-205 E, I-5 N



6/12/23 53/bs of batteries (2) sa. land acid batteries

# **Excluded Recyclable Material**



#### CERTIFICATE OF RECYCLING

The information described below was recycled in the normal course of business pursuant to a proper retention schedule and destruction policies and procedures.

| Receiving Ticket Number:  | RT9920        |               |
|---------------------------|---------------|---------------|
| Date of material receipt: | 9/27/2023     |               |
| Date of destruction:      | 9/28/2023     |               |
| Method of destruction:    |               |               |
| ☐ Burning                 | ☐ Shredding   | □ Pulping     |
| ☐ Demagnetizing           | ☐ Overwriting | □ Pulverizing |
| ☐ Other:                  |               |               |

UNIFORM STRAIGHT