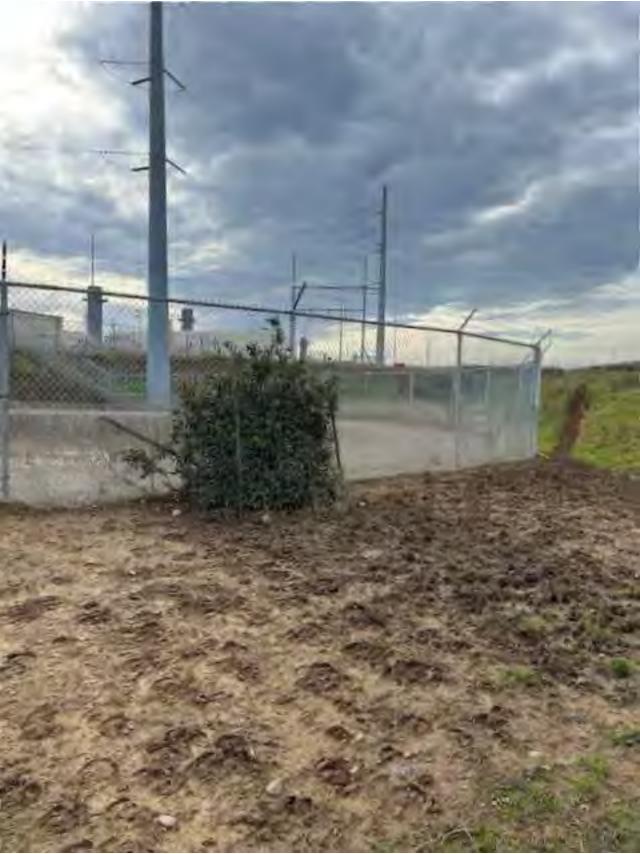

# **Summary of Exclusionary Fence Inspections During Reporting Period**

#### Plant Exclusionary Fence Inspection

| Person performing the inspection:                         | Name:         | R. ALMENTA                          |      |
|-----------------------------------------------------------|---------------|-------------------------------------|------|
| •                                                         | Date:         | R. ARMENTA<br>8/17/23               |      |
| Are there any holes under the exclusionary fencing?       |               | Yes                                 | (No) |
| If yes, list problems and corrective action taken/write   | te wo if cann | ot be repaired immediately:         |      |
| Is there damage to the above ground exclusionary fencing? |               | Yes                                 | (No) |
| If yes, list problems and corrective action taken/writ    | te WO if cann | ot be repaired immediately:         |      |
| Is there trash along the fence line?                      |               | (Ves)                               | No   |
| If yes, lists problems and corrective action taken:       | PICKE         | P UP TENSH                          | ···· |
|                                                           |               |                                     |      |
|                                                           |               |                                     |      |
| Comments:                                                 |               |                                     |      |
|                                                           |               |                                     |      |
|                                                           |               |                                     |      |
| Manager Signature:                                        |               |                                     |      |
|                                                           |               | tongunia and an ang Magashika aka-a |      |

#### Plant Exclusionary Fence Inspection

| Person performing the inspection:                                                                            | Name: | KOD | Fitch |             |
|--------------------------------------------------------------------------------------------------------------|-------|-----|-------|-------------|
| Are there any holes under the exclusionary fencing?  If yes, list problems and corrective action taken/      | Date: |     | Yes   | No          |
| Is there damage to the above ground exclusionary fencing  If yes, list problems and corrective action taken/ | ?     |     | Yes   | No          |
| Is there trash along the fence line?  If yes, lists problems and corrective action taken                     |       |     | (Ves) | No<br>411.5 |
| per !                                                                                                        |       |     |       |             |
| Comments:                                                                                                    |       |     |       |             |
|                                                                                                              |       |     |       |             |