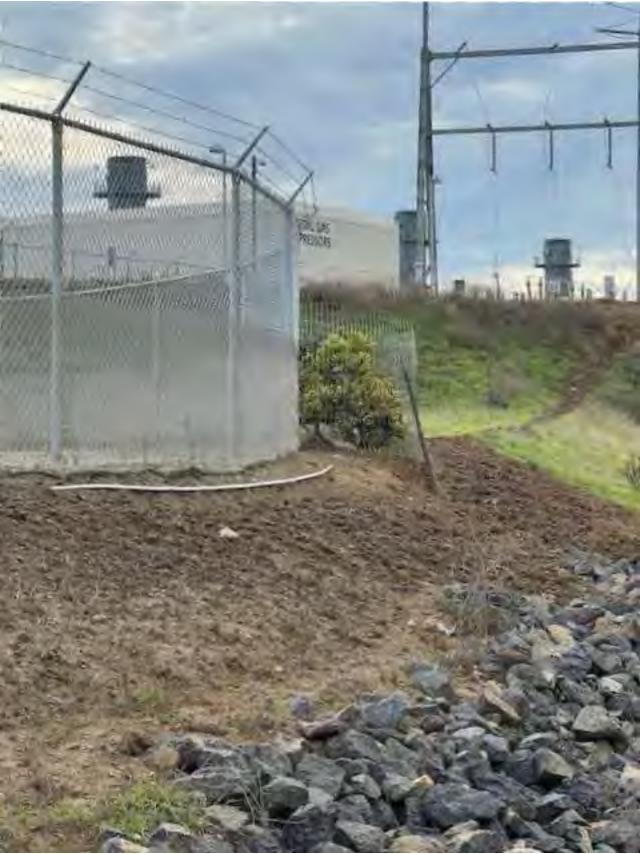

# **Summary of Exclusionary Fence Inspections During Reporting Period**

#### Plant Exclusionary Fence Inspection

| Person performing the inspection:                         | Name:         | R. ALMENTA                          |      |
|-----------------------------------------------------------|---------------|-------------------------------------|------|
| •                                                         | Date:         | R. ARMENTA<br>8/17/23               |      |
| Are there any holes under the exclusionary fencing?       |               | Yes                                 | (No) |
| If yes, list problems and corrective action taken/write   | te wo if cann | ot be repaired immediately:         |      |
| Is there damage to the above ground exclusionary fencing? |               | Yes                                 | (No) |
| If yes, list problems and corrective action taken/writ    | te WO if cann | ot be repaired immediately:         |      |
| Is there trash along the fence line?                      |               | (Ves)                               | No   |
| If yes, lists problems and corrective action taken:       | PICKE         | P UP TENSH                          | ···· |
|                                                           |               |                                     |      |
|                                                           |               |                                     |      |
| Comments:                                                 |               |                                     |      |
|                                                           |               |                                     |      |
|                                                           |               |                                     |      |
| Manager Signature:                                        |               |                                     |      |
|                                                           |               | tongunia and an ang Magashika aka-a |      |

#### Plant Exclusionary Fence Inspection

| Person performing the inspection:                                                                            | Name: | KOD | Fitch |             |
|--------------------------------------------------------------------------------------------------------------|-------|-----|-------|-------------|
| Are there any holes under the exclusionary fencing?  If yes, list problems and corrective action taken/      | Date: |     | Yes   | No          |
| Is there damage to the above ground exclusionary fencing  If yes, list problems and corrective action taken/ | ?     |     | Yes   | No          |
| Is there trash along the fence line?  If yes, lists problems and corrective action taken                     |       |     | (Ves) | No<br>411.5 |
| per !                                                                                                        |       |     |       |             |
| Comments:                                                                                                    |       |     |       |             |
|                                                                                                              |       |     |       |             |