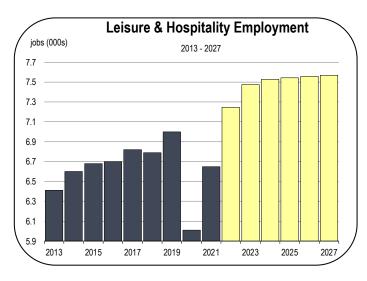

#### **Leisure and Hospitality Employment**

- Shasta County is home to an expansive forest, a mountain range, a growing wine and beer industry, and Shasta Lake. Combined, these attractions draw millions of visitors each year and support thousands of jobs.
- Shasta Lake has 365 miles of coastline and is among the largest recreation destinations in California. It offers boating, fishing, and a variety of other activities. Alone, it attracts an estimated 2 million visitors each year.

- Shasta County has an expanding wine and beer industry. As of 2021, the county had approximately 20 wineries and 10 breweries near the town of Redding.
- The number of visitors to the county declined sharply in early 2020, but by the summer of 2021, the tourism industry was setting new records.
- The leisure and hospitality industry is expected to regain all jobs lost in 2020 by 2022.