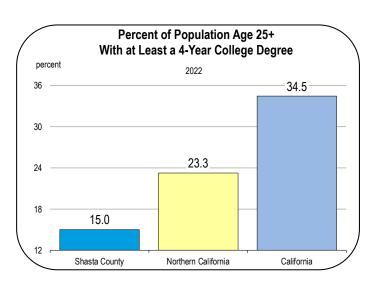

br>6.4<br>6.4                                                                                                                        | 0.2<br>0.1<br>0.1                                                                                                                                                                         | 16.6<br>16.5<br>16.6                                                                                                                                                         | 8.0<br>8.0<br>8.0                                                                                                                        | 14.5<br>14.6<br>14.6                                                                                                    |

### Socioeconomic Indicators