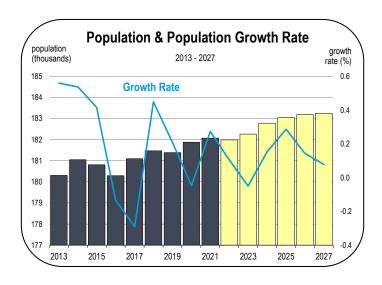

#### **Population Growth**

- The population is expected to increase slowly over the forecast, or through 2027.
- Net migration is expected to be positive during the forecast period, with the number of people moving into the county exceeding the number of residents moving out.
- The natural increase in the population has now turned negative.
   This will create a drag on population growth for the rest of this decade.