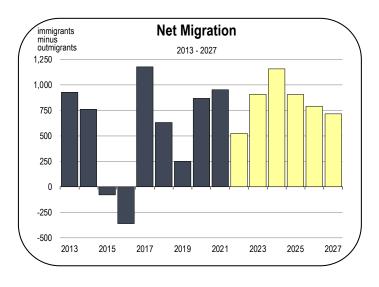

#### **Population Growth**

- The population is expected to increase slowly over the forecast, or through 2027.
- Net migration is expected to be positive during the forecast period, with the number of people moving into the county exceeding the number of residents moving out.
- The natural increase in the population has now turned negative.
   This will create a drag on population growth for the rest of this decade.