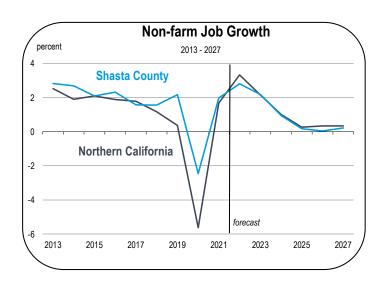

#### Job Growth

• Total employment in Shasta County will expand by 2.8 percent in 2022 on an annual average basis.

• Between 2022 and 2027, job growth will average 1.0 percent.