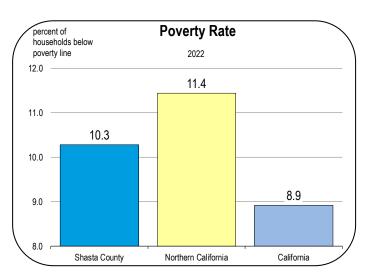

| 6.4<br>6.4<br>6.4                                                                                                                        | 0.2<br>0.1<br>0.1                                                                                                                                                                         | 16.6<br>16.5<br>16.6                                                                                                                                                         | 8.0<br>8.0<br>8.0                                                                                                                        | 14.5<br>14.6<br>14.6                                                                                                    |

### Socioeconomic Indicators