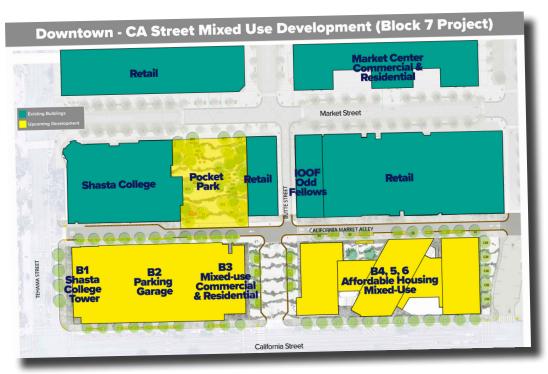

#### Redding Downtown Revitalization Project

The City of Redding is engaged in multiple development projects that will further enhance the downtown area.

The CA Street Mixed-Use Development project is the latest project in the revitalization project. The project is located on California Street and its intersection with Tehama Street. The mixed-use development is delivering residential, retain, office, and commercial space. Below are all the projects in the mixed use development.

Shasta College Tower is a 29,000 square foot office and retail building currently under construction. The building was 55% complete in July and is expected to be finished in December.

Directly next to Shasta Tower, a 138,000-square-foot parking structure was just finished and opened in August.

To finish the block, a mixed-use commercial and market rate housing building is undergoing redesign. Current plans call for 20 units and 3,500 square feet of commercial space.

The last building in the CA Mixed-Use Development Plan is another mixed-use project. This project will encompass 102,000 square feet, most of it going towards 78 units or affordable housing. 11,000 square feet is planned for commercial space. The project completion is scheduled for November 2022.