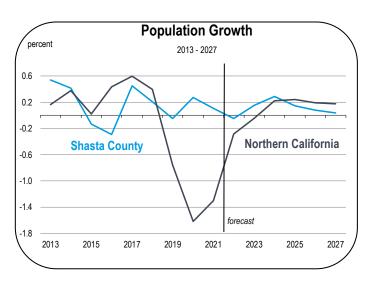

#### **Population Growth**

- The population is expected to increase slowly over the forecast, or through 2027.
- Net migration is expected to be positive during the forecast period, with the number of people moving into the county exceeding the number of residents moving out.
- The natural increase in the population has now turned negative.
   This will create a drag on population growth for the rest of this decade.