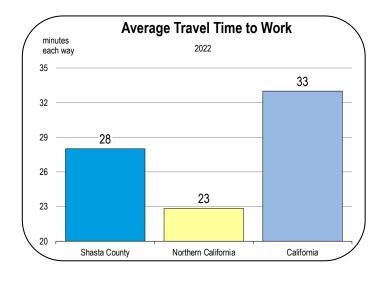

4<br>6.4<br>6.4                                                                                                                        | 0.2<br>0.1<br>0.1                                                                                                                                                                         | 16.6<br>16.5<br>16.6                                                                                                                                                         | 8.0<br>8.0<br>8.0                                                                                                                        | 14.5<br>14.6<br>14.6                                                                                                    |

### Socioeconomic Indicators