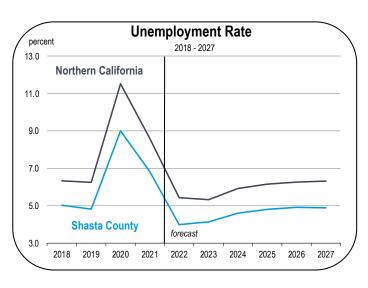

### **Unemployment and Inflation Rates**

 The unemployment rate in Shasta County averaged 6.8 percent in 2021. It is expected to average 4.0 percent in 2022 and 4.1 percent in 2023.

- Inflation decelerated sharply in 2020, largely because energy prices declined when the demand for fuels plunged.
- Inflation soared in 2021 and is expected to remain elevated for several years.
- During 2022 and into 2023, there will be a number of factors that will contribute to higher inflation. The most prominent will be:
  - Record spending by consumers and the federal government during 2021 and 2022
  - Fractures in the global supply chain that raise the cost of production for many businesses
  - Sharp increases in the cost of housing and energy
  - Labor market recruitment challenges that force companies to raise wages