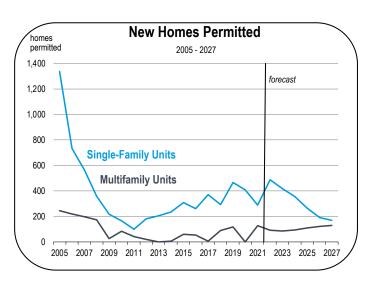

### **Construction Employment**

- Construction employment in Shasta County increased rapidly between 2013 and 2021, expanding faster than any other sector.
- Since 2018, more than 2,000 structures have been destroyed by wildfires in Shasta County. More than 400 had already been rebuilt by the end of 2020, and the rebuilding process will extend into the 2022-2027 forecast period.
- As of 2022, the local construction workforce was fully employed.
   Total construction employment will remain at elevated levels throughout the forecast period, but construction firms will struggle to hire and grow.

**Shasta-Trinity National Forest** 

- Despite these price increases, homes in Shasta County are much more affordable than homes in many other parts of California. In Shasta County, the typical household spends less than 20 percent of its income on housing costs. In Coastal California, households often spend 35-50 percent on mortgage payment or rent.
- From 2017 to 2022, an average of 470 new homes were built in the county each year. Almost 90 percent were single-family homes.
- Housing production is expected to average 450 to 500 units from 2022 to 2027, consisting mostly of single-family homes.