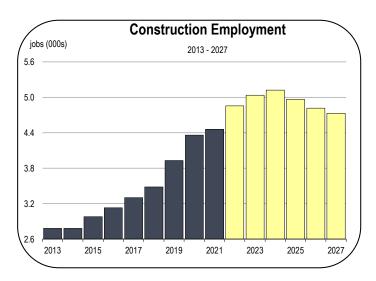

### **Construction Employment**

- Construction employment in Shasta County increased rapidly between 2013 and 2021, expanding faster than any other sector.
- Since 2018, more than 2,000 structures have been destroyed by wildfires in Shasta County. More than 400 had already been rebuilt by the end of 2020, and the rebuilding process will extend into the 2022-2027 forecast period.
- As of 2022, the local construction workforce was fully employed.
   Total construction employment will remain at elevated levels throughout the forecast period, but construction firms will struggle to hire and grow.