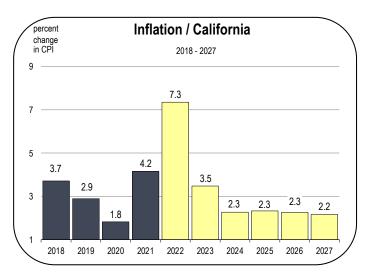

### **Unemployment and Inflation Rates**

 The unemployment rate in Shasta County averaged 6.8 percent in 2021. It is expected to average 4.0 percent in 2022 and 4.1 percent in 2023.

- Inflation decelerated sharply in 2020, largely because energy prices declined when the demand for fuels plunged.
- Inflation soared in 2021 and is expected to remain elevated for several years.
- During 2022 and into 2023, there will be a number of factors that will contribute to higher inflation. The most prominent will be:
  - Record spending by consumers and the federal government during 2021 and 2022
  - Fractures in the global supply chain that raise the cost of production for many businesses
  - Sharp increases in the cost of housing and energy
  - Labor market recruitment challenges that force companies to raise wages

- Combined, these factors have pushed inflation to its highest rate in 40 years. Ultimately, inflation reduces the purchasing power of households and negatively impacts consumer confidence, limiting the growth potential of the economy in 2022.
- However, inflation will begin to decelerate after 2022 as supply chains and the labor force are restored, eventually falling to below 3 percent again by 2024.