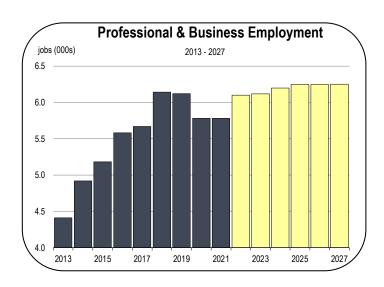

### **Professional and Business Services Employment**

• The professional and business services sector has a wide array

- of organizations that include accounting firms, engineering companies, law offices, business and technical consulting firms, temporary staffing agencies, corporate security companies, landscaping businesses, and janitorial agencies.
- The industry is rapidly recovering in 2022 and will create more jobs (in the healthcare sector) over the forecast than any other labor market sector.
- Jobs in the professional business services sector tend to pay higher than average wages, and as it captures a rising share of the overall labor market, this industry will contribute to rising incomes in the county.