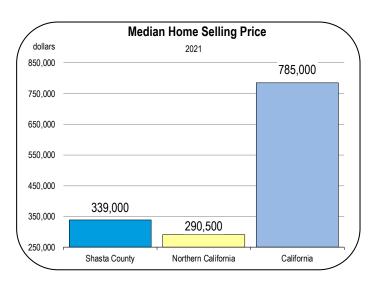

#### **Home Prices and New Housing Production**

- In 2021, the median home value for all homes in Shasta County was \$339,000. For single family detached homes, the median selling price was \$359,000.
- The median price is expected to reach \$369,000 in 2022 and gradually increase to \$417,000 by 2027.
- The housing industry slipped into recession in 2022 with the sharp increase in mortgage rates. However, through October, selling values for single family homes in Shasta have not been meaningfully impacted.

**Shasta-Trinity National Forest** 

- Despite these price increases, homes in Shasta County are much more affordable than homes in many other parts of California. In Shasta County, the typical household spends less than 20 percent of its income on housing costs. In Coastal California, households often spend 35-50 percent on mortgage payment or rent.
- From 2017 to 2022, an average of 470 new homes were built in the county each year. Almost 90 percent were single-family homes.
- Housing production is expected to average 450 to 500 units from 2022 to 2027, consisting mostly of single-family homes.