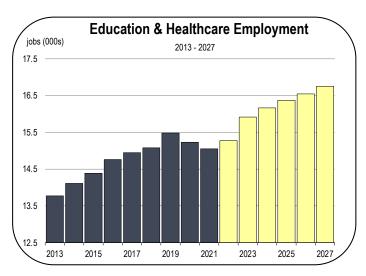

#### **Private Education and Healthcare Employment**

- Healthcare is the largest employment sector in Shasta County, representing more than 20 percent of the local job market.
- The largest healthcare organization is Mercy Medical Center Redding, which employs 1,800 workers and has 267 patient beds.
- Shasta Regional Medical Center and Dignity Health Mercy Oncology, both located in Redding, employ up to 1,000 workers.
- Recruitment and retention issues, which have led to a declining workforce, are expected to be short lived. Employment has already increased by 200 positions in 2022.
- Over the forecast period, healthcare employment will increase by approximately 1,500 jobs, which is more than any other sector.
- In Shasta County, there are very few jobs in private educational institutions. Most teachers and education administrators work in the government sector or are affiliated with religious organizations.