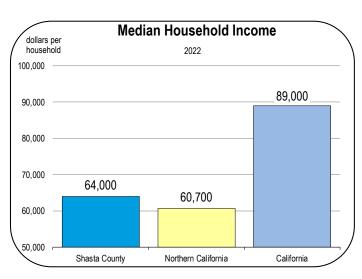

| 6.4<br>6.4<br>6.4                                                                                                                        | 0.2<br>0.1<br>0.1                                                                                                                                                                         | 16.6<br>16.5<br>16.6                                                                                                                                                         | 8.0<br>8.0<br>8.0                                                                                                                        | 14.5<br>14.6<br>14.6                                                                                                    |

### Socioeconomic Indicators