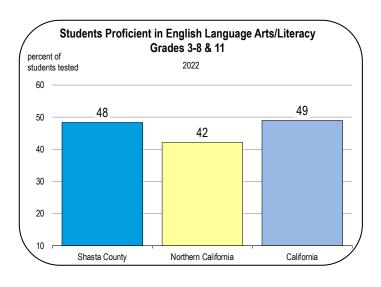

| 6.4<br>6.4<br>6.4                                                                                                                        | 0.2<br>0.1<br>0.1                                                                                                                                                                         | 16.6<br>16.5<br>16.6                                                                                                                                                         | 8.0<br>8.0<br>8.0                                                                                                                        | 14.5<br>14.6<br>14.6                                                                                                    |

### Socioeconomic Indicators