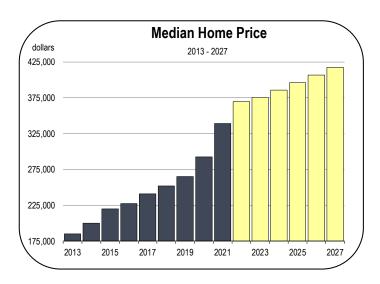

#### **Home Prices and New Housing Production**

- In 2021, the median home value for all homes in Shasta County was \$339,000. For single family detached homes, the median selling price was \$359,000.
- The median price is expected to reach \$369,000 in 2022 and gradually increase to \$417,000 by 2027.
- The housing industry slipped into recession in 2022 with the sharp increase in mortgage rates. However, through October, selling values for single family homes in Shasta have not been meaningfully impacted.

**Shasta-Trinity National Forest** 

- Despite these price increases, homes in Shasta County are much more affordable than homes in many other parts of California. In Shasta County, the typical household spends less than 20 percent of its income on housing costs. In Coastal California, households often spend 35-50 percent on mortgage payment or rent.
- From 2017 to 2022, an average of 470 new homes were built in the county each year. Almost 90 percent were single-family homes.
- Housing production is expected to average 450 to 500 units from 2022 to 2027, consisting mostly of single-family homes.