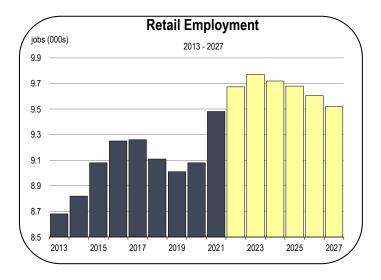

### **Retail Trade Employment**

- The retail industry rebounded in 2021 and recovered all jobs lost in the Coronavirus recession.
- The Shasta County retail industry was already under pressure before the onset of the Coronavirus Recession, as competition from online stores has led to lower levels of employment at local brick-and-mortar shops.
- The transition to online shopping will lead to further consolidation of local retail jobs over the long-term.