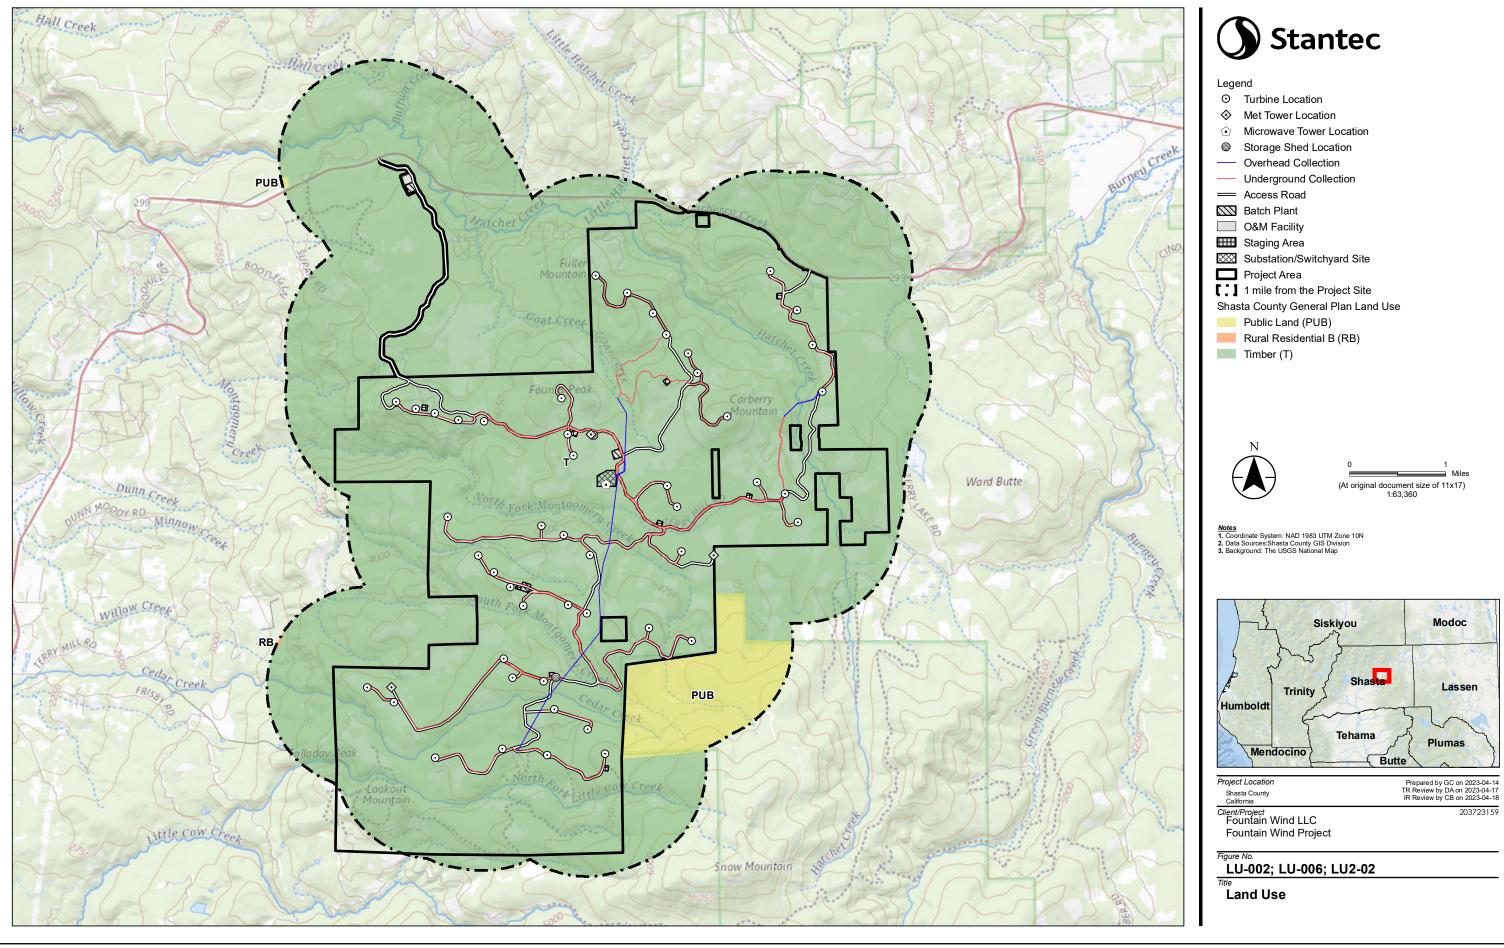

| DOCKETED         |                                   |
|------------------|-----------------------------------|
| Docket Number:   | 23-OPT-01                         |
| Project Title:   | Fountain Wind Project             |
| TN #:            | 250283                            |
| Document Title:  | LU-02_LandUse                     |
| Description:     | N/A                               |
| Filer:           | Caitlin Barns                     |
| Organization:    | Stantec Consulting Services, Inc. |
| Submitter Role:  | Applicant Consultant              |
| Submission Date: | 5/23/2023 4:13:58 PM              |
| Docketed Date:   | 5/23/2023                         |