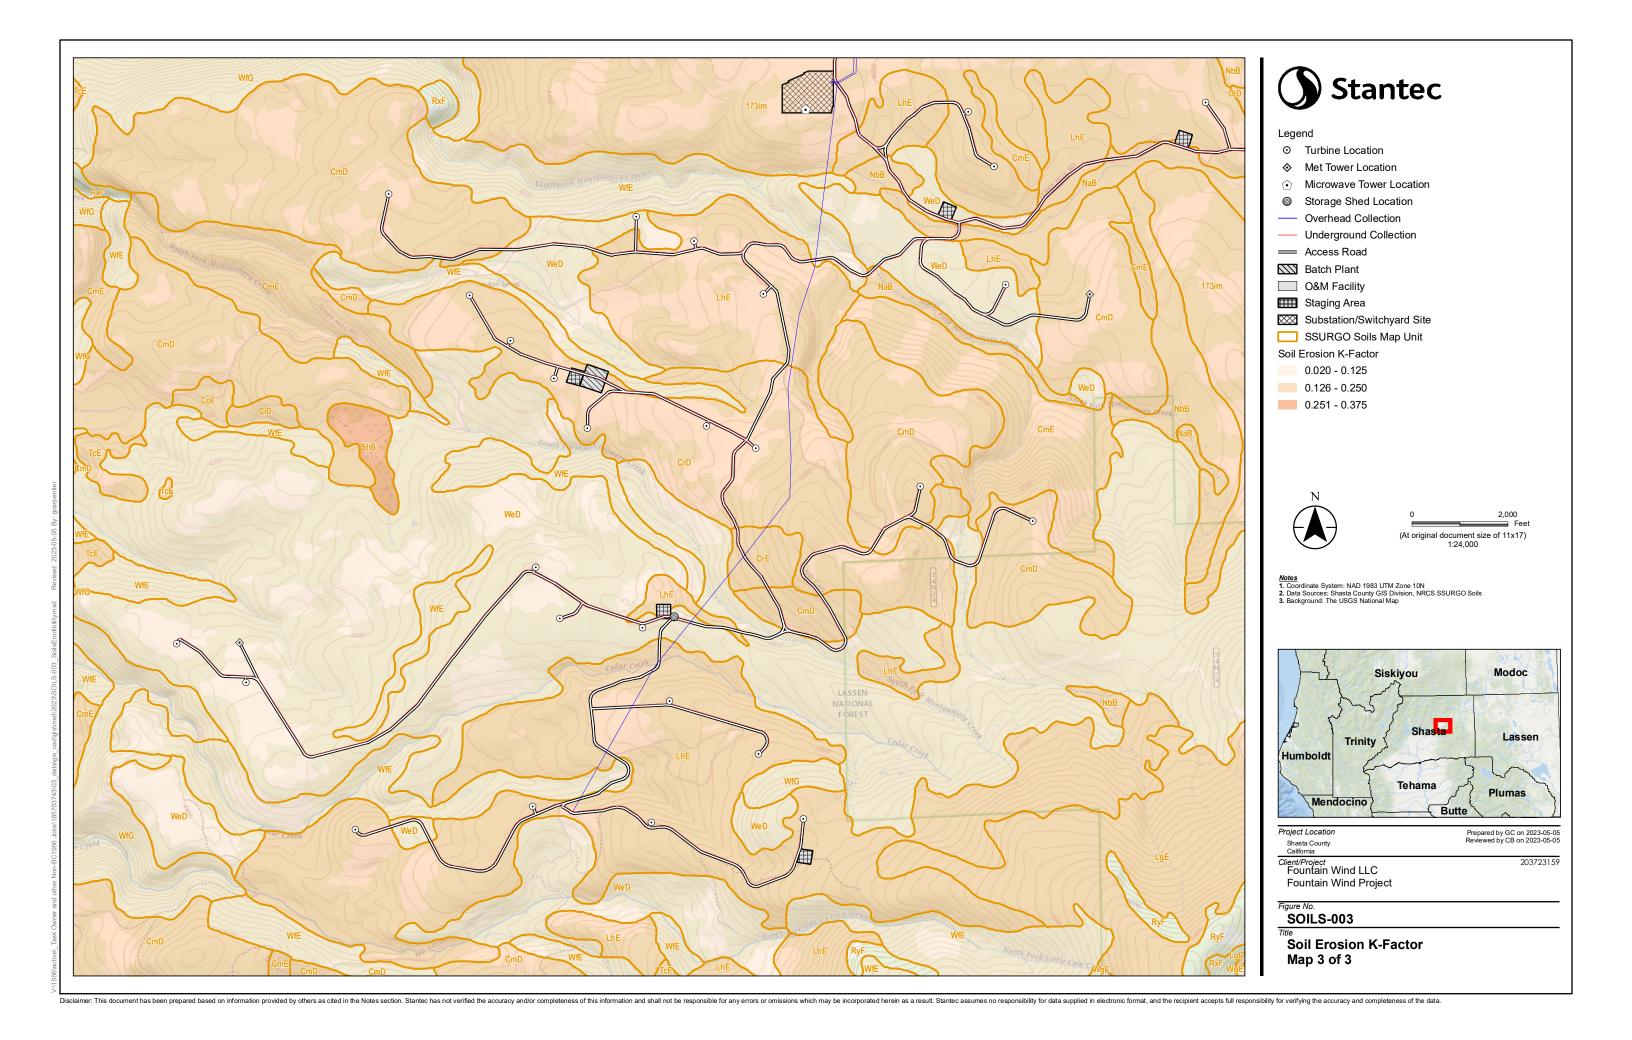

| DOCKETED         |                                                         |
|------------------|---------------------------------------------------------|
| Docket Number:   | 23-OPT-01                                               |
| Project Title:   | Fountain Wind Project                                   |
| TN #:            | 250139                                                  |
| Document Title:  | SOILS-003_SoilsErodibility                              |
| Description:     | updated figure; previous version contained upload error |
| Filer:           | Caitlin Barns                                           |
| Organization:    | Stantec Consulting Services, Inc.                       |
| Submitter Role:  | Applicant Consultant                                    |
| Submission Date: | 5/12/2023 1:40:30 PM                                    |
| Docketed Date:   | 5/12/2023                                               |

Disclaimer: This document has been prepared based on information provided by others as cited in the Notes section. Stantec has not verified the accuracy and/or completeness of this information and shall not be responsibility for data supplied in electronic format, and the recipient accepts full responsibility for verifying the accuracy and completeness of the data.