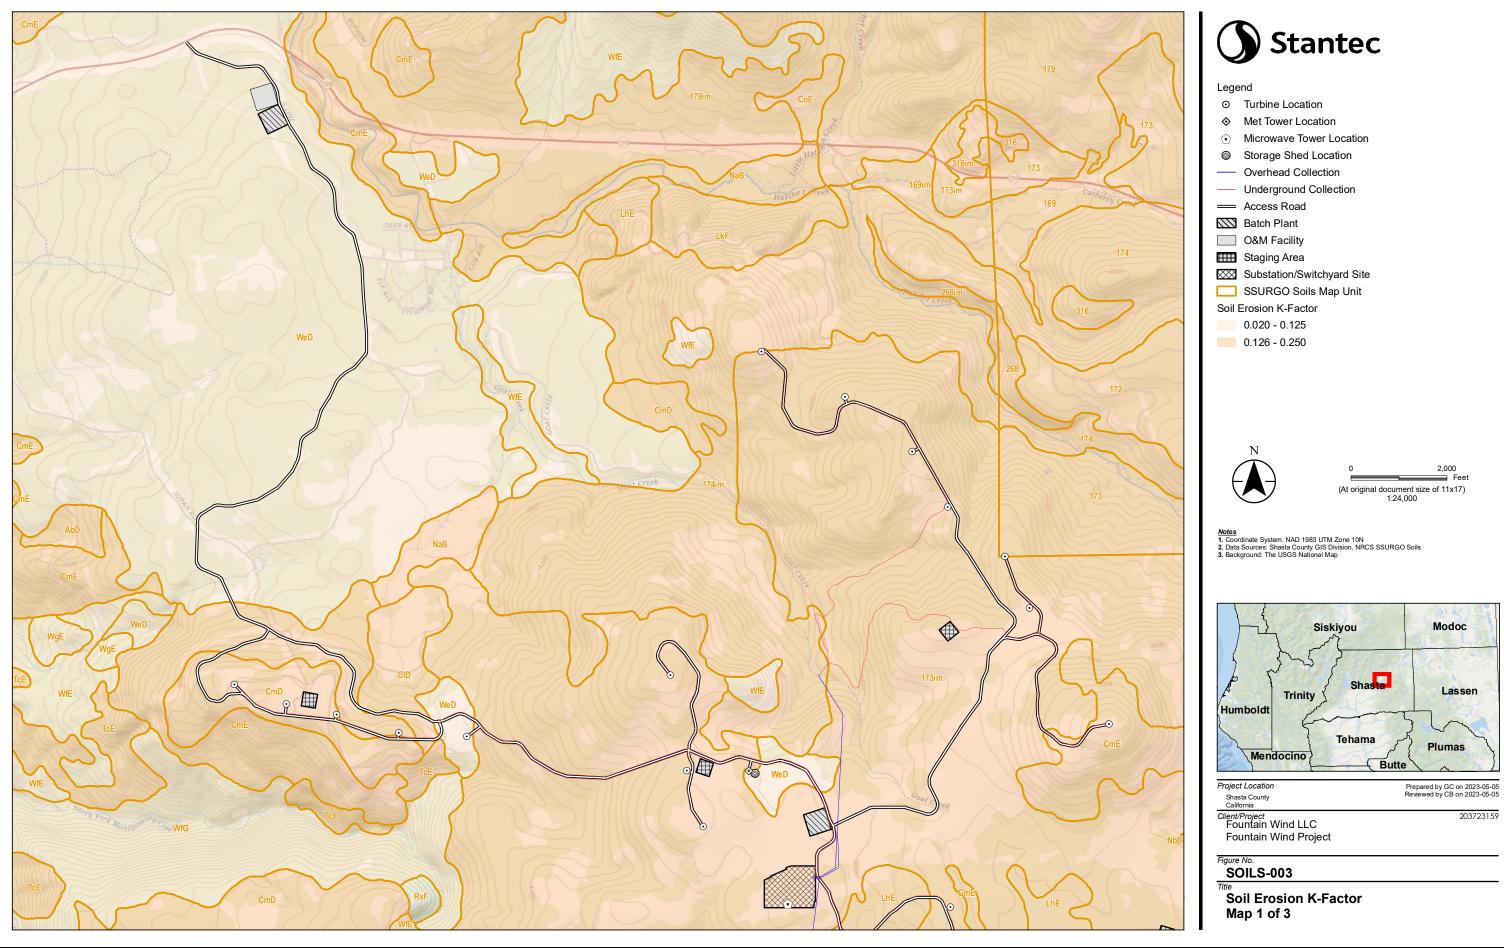

| DOCKETED         |                                                         |
|------------------|---------------------------------------------------------|
| Docket Number:   | 23-OPT-01                                               |
| Project Title:   | Fountain Wind Project                                   |
| TN #:            | 250139                                                  |
| Document Title:  | SOILS-003_SoilsErodibility                              |
| Description:     | updated figure; previous version contained upload error |
| Filer:           | Caitlin Barns                                           |
| Organization:    | Stantec Consulting Services, Inc.                       |
| Submitter Role:  | Applicant Consultant                                    |
| Submission Date: | 5/12/2023 1:40:30 PM                                    |
| Docketed Date:   | 5/12/2023                                               |