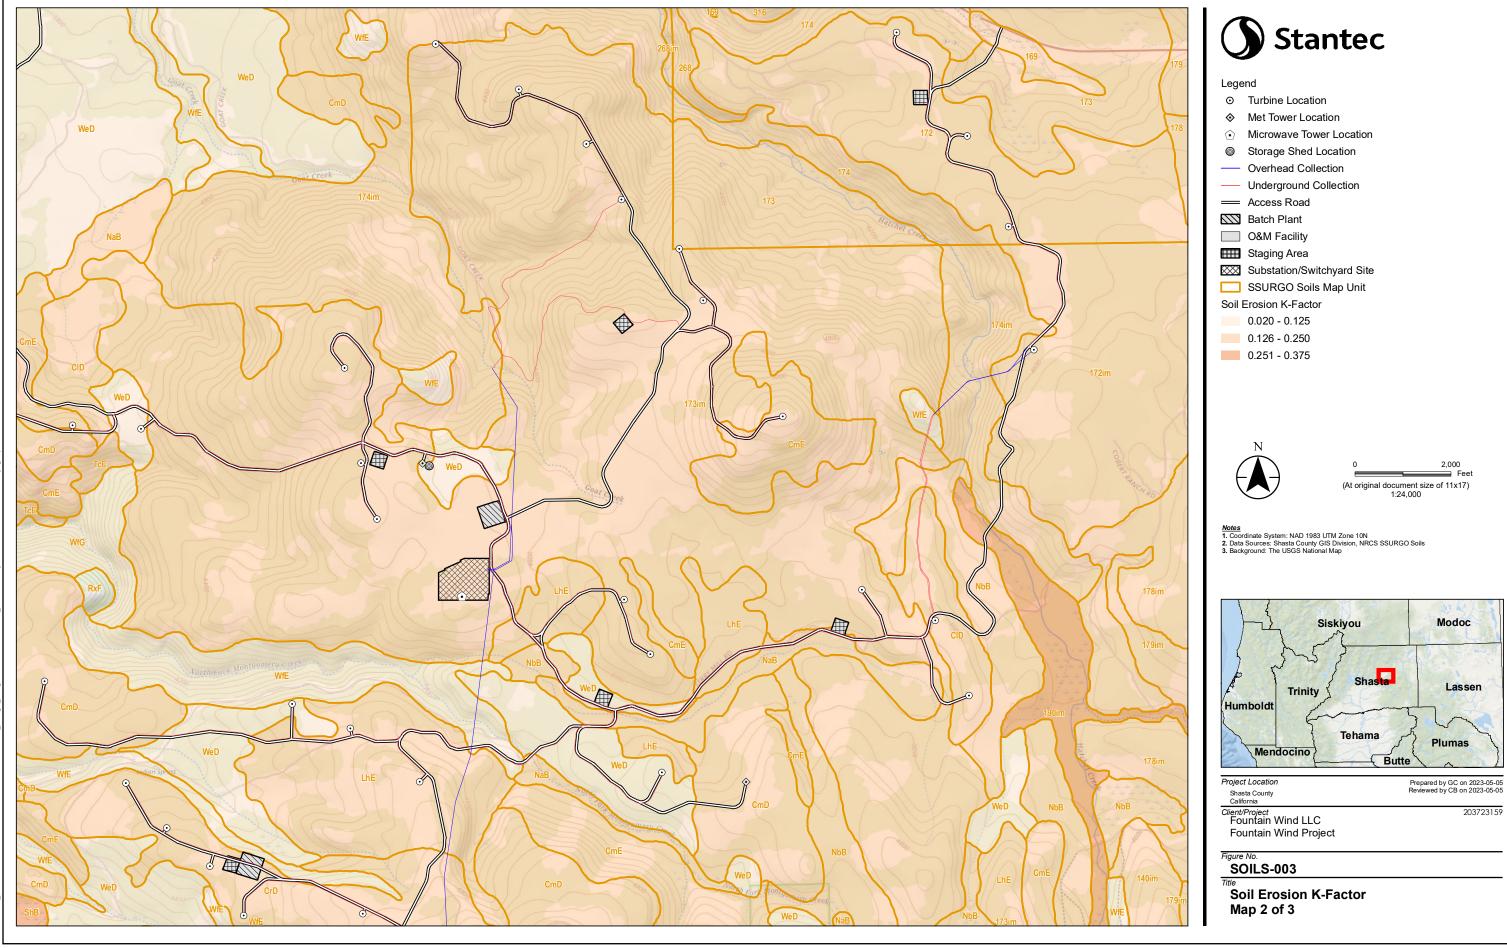

| DOCKETED         |                                                         |
|------------------|---------------------------------------------------------|
| Docket Number:   | 23-OPT-01                                               |
| Project Title:   | Fountain Wind Project                                   |
| TN #:            | 250139                                                  |
| Document Title:  | SOILS-003_SoilsErodibility                              |
| Description:     | updated figure; previous version contained upload error |
| Filer:           | Caitlin Barns                                           |
| Organization:    | Stantec Consulting Services, Inc.                       |
| Submitter Role:  | Applicant Consultant                                    |
| Submission Date: | 5/12/2023 1:40:30 PM                                    |
| Docketed Date:   | 5/12/2023                                               |