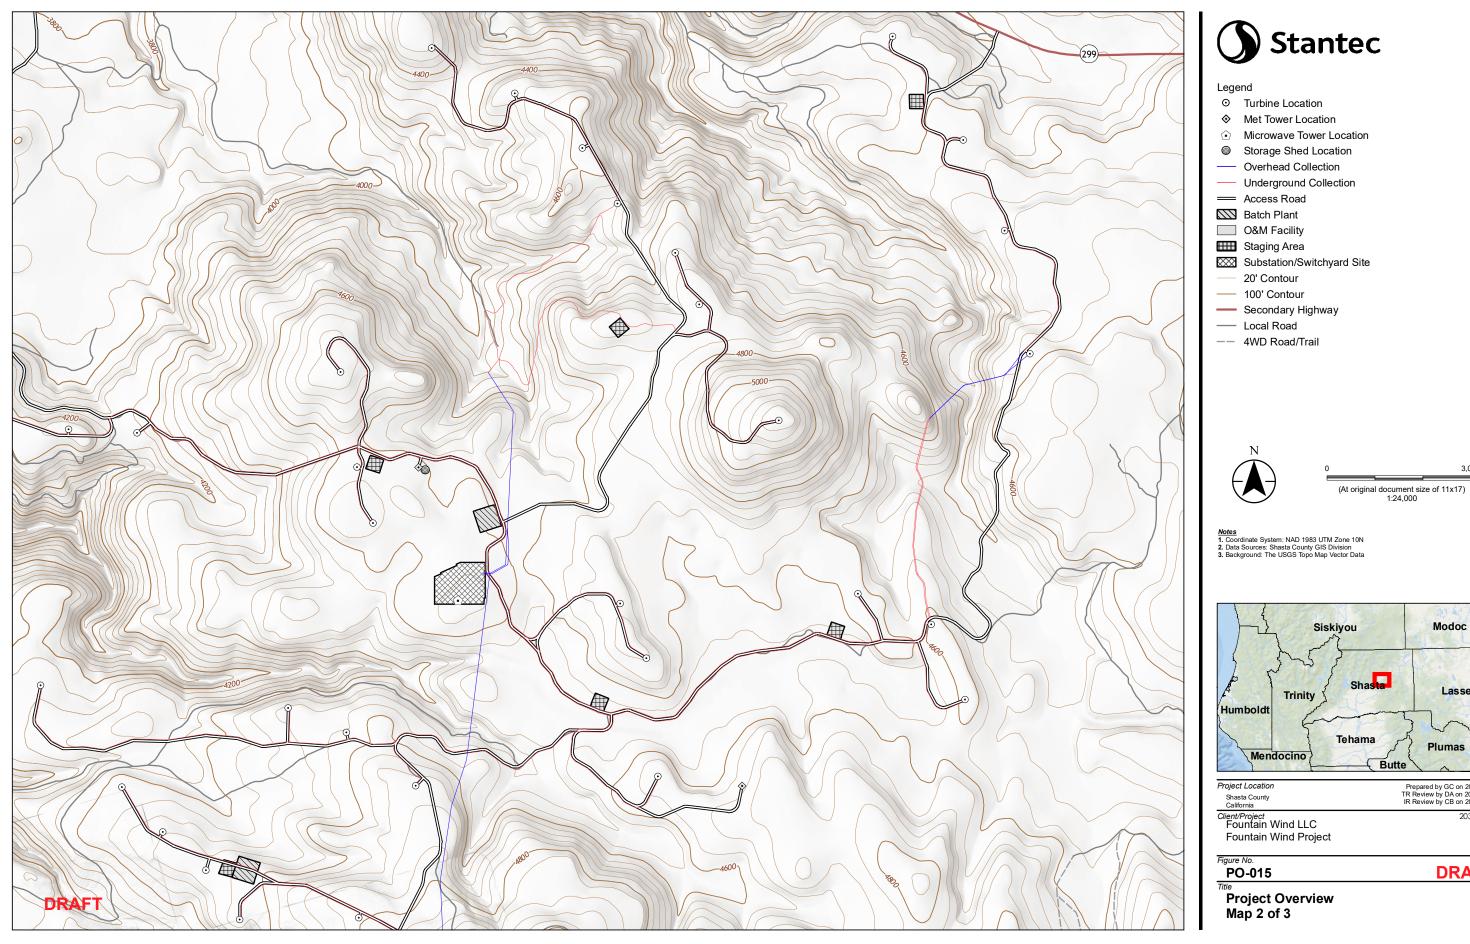

| DOCKETED         |                                   |
|------------------|-----------------------------------|
| Docket Number:   | 23-OPT-01                         |
| Project Title:   | Fountain Wind Project             |
| TN #:            | 250057                            |
| Document Title:  | PO-015_ProjectTopo                |
| Description:     | N/A                               |
| Filer:           | Caitlin Barns                     |
| Organization:    | Stantec Consulting Services, Inc. |
| Submitter Role:  | Applicant Consultant              |
| Submission Date: | 5/8/2023 3:01:36 PM               |
| Docketed Date:   | 5/8/2023                          |

3,000

Prepared by GC on 2023-05-04 TR Review by DA on 2023-05-05 IR Review by CB on 2023-05-05

**DRAFT** 

- Met Tower Location
- Microwave Tower Location
- Storage Shed Location

3,000 (At original document size of 11x17) 1:24,000

Prepared by GC on 2023-05-04 TR Review by DA on 2023-05-05 IR Review by CB on 2023-05-05

**DRAFT** 

Fountain Wind Project

**Project Overview** 

Disclaimer: This document has been prepared based on information provided by others as cited in the Notes section. Stantec assumes no responsibility for data supplied in electronic format, and the recipient accepts full responsibility for verifying the accuracy and/or completeness of the data.