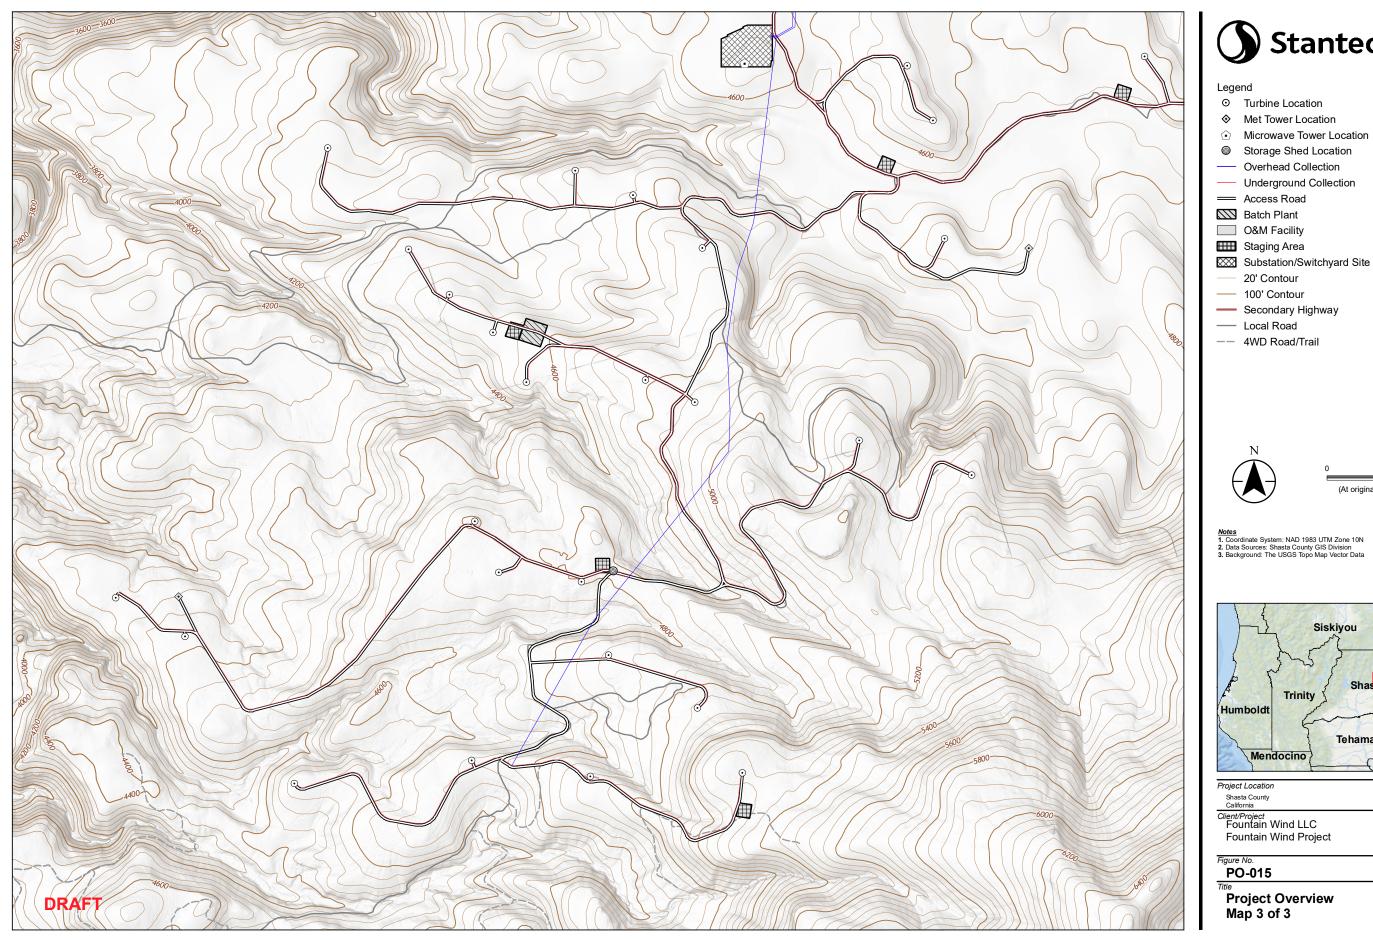

| DOCKETED         |                                   |
|------------------|-----------------------------------|
| Docket Number:   | 23-OPT-01                         |
| Project Title:   | Fountain Wind Project             |
| TN #:            | 250057                            |
| Document Title:  | PO-015_ProjectTopo                |
| Description:     | N/A                               |
| Filer:           | Caitlin Barns                     |
| Organization:    | Stantec Consulting Services, Inc. |
| Submitter Role:  | Applicant Consultant              |
| Submission Date: | 5/8/2023 3:01:36 PM               |
| Docketed Date:   | 5/8/2023                          |

3,000

Prepared by GC on 2023-05-04 TR Review by DA on 2023-05-05 IR Review by CB on 2023-05-05

**DRAFT** 

- Met Tower Location
- Microwave Tower Location
- Storage Shed Location

3,000 (At original document size of 11x17) 1:24,000

Prepared by GC on 2023-05-04 TR Review by DA on 2023-05-05 IR Review by CB on 2023-05-05

**DRAFT** 

Fountain Wind Project

**Project Overview** 

Disclaimer: This document has been prepared based on information provided by others as cited in the Notes section. Stantec assumes no responsibility for data supplied in electronic format, and the recipient accepts full responsibility for verifying the accuracy and/or completeness of the data.