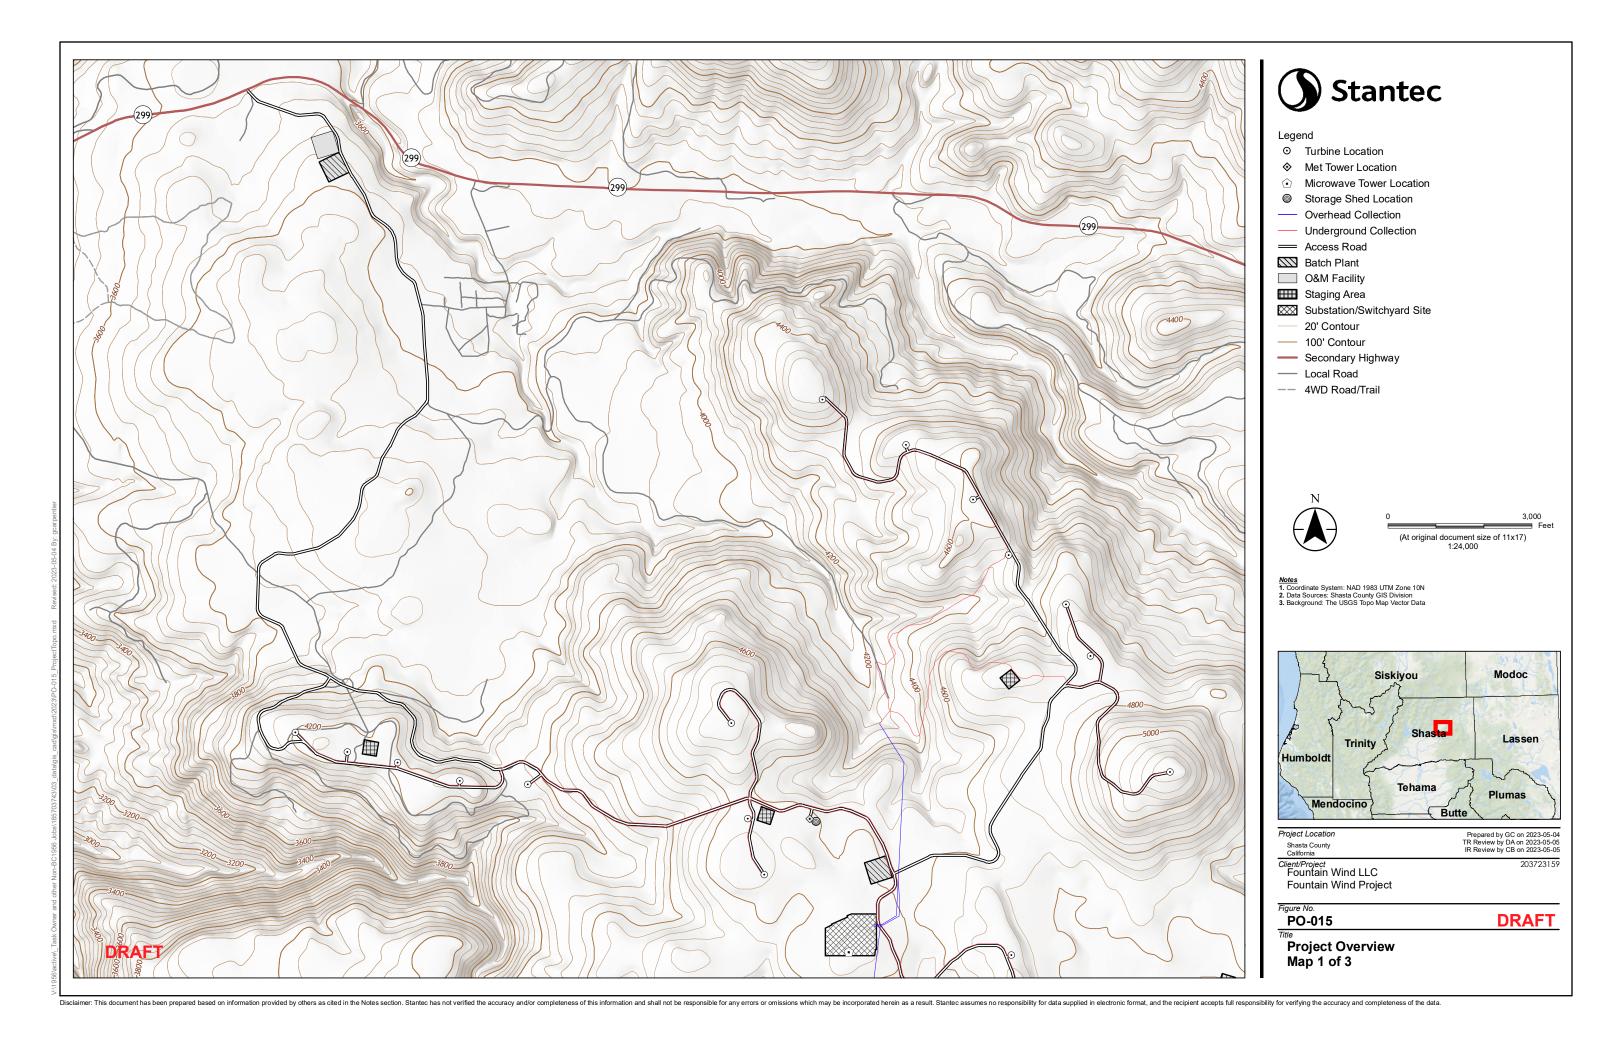

| DOCKETED         |                                   |
|------------------|-----------------------------------|
| Docket Number:   | 23-OPT-01                         |
| Project Title:   | Fountain Wind Project             |
| TN #:            | 250057                            |
| Document Title:  | PO-015_ProjectTopo                |
| Description:     | N/A                               |
| Filer:           | Caitlin Barns                     |
| Organization:    | Stantec Consulting Services, Inc. |
| Submitter Role:  | Applicant Consultant              |
| Submission Date: | 5/8/2023 3:01:36 PM               |
| Docketed Date:   | 5/8/2023                          |

3,000

Prepared by GC on 2023-05-04 TR Review by DA on 2023-05-05 IR Review by CB on 2023-05-05

**DRAFT** 

- Met Tower Location
- Microwave Tower Location
- Storage Shed Location

3,000 (At original document size of 11x17) 1:24,000

Prepared by GC on 2023-05-04 TR Review by DA on 2023-05-05 IR Review by CB on 2023-05-05

**DRAFT** 

Fountain Wind Project

**Project Overview** 

Disclaimer: This document has been prepared based on information provided by others as cited in the Notes section. Stantec assumes no responsibility for data supplied in electronic format, and the recipient accepts full responsibility for verifying the accuracy and/or completeness of the data.