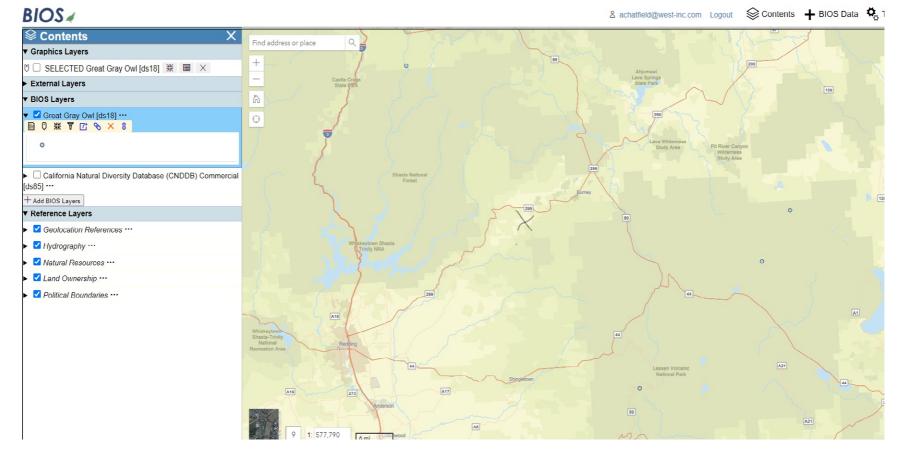

Snip of BIOS location data for Great Gray Owl (blue dots; n=4). All 4 locations >25 mi from the Project location centered in the map (X). BIOS data are not downloadable and limited in its form. Data in BIOS is for some reason NOT consistent with the data in CNDDB. Data queried 16 March 2023.