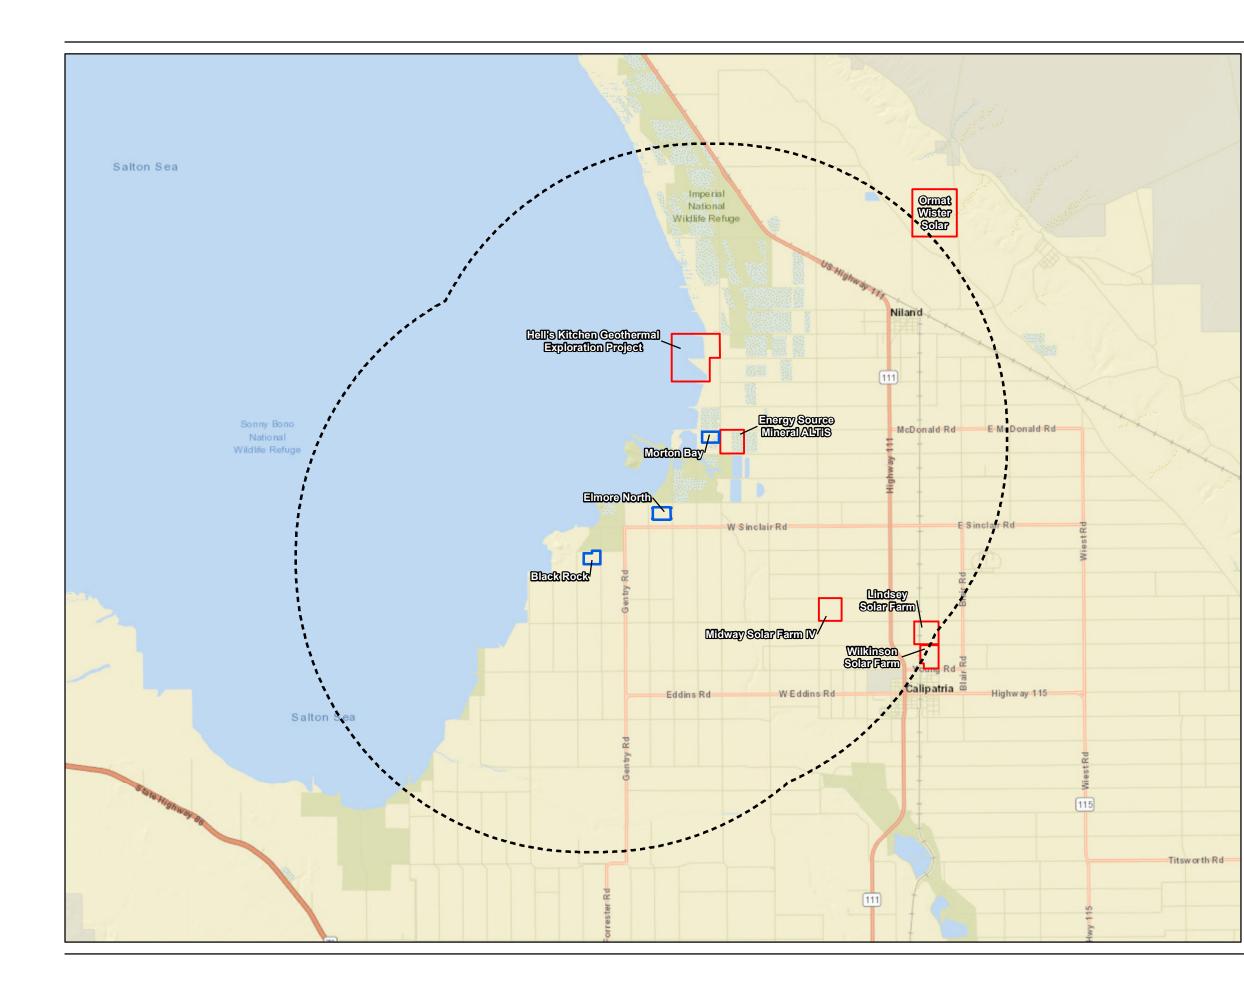

## Appendix 5.6A - List of Cumulative Projects

Black Rock Geothermal Project

| Project Name                                  | Area-Location   | Phase                | Approximate Distance to the Nearest Site                     |
|-----------------------------------------------|-----------------|----------------------|--------------------------------------------------------------|
| Wilkinson Solar Farm                          | Niland          | Pending Construction | 6.0 miles southeast of Elmore North Geothermal Project       |
| Lindsey Solar Farm                            | Niland          | Pending Construction | 5.9 miles southeast of Elmore North Geothermal Project       |
| Midway Solar Farm IV                          | Calipatria      | Pending Construction | 3.8 miles south/southeast of Elmore North Geothermal Project |
| Ormat Wister Solar                            | Niland          | Under Construction   | 5.9 miles northeast of Morton Bay Geothermal Project         |
| Hell's Kitchen Geothermal Exploration Project | Niland          | Entitlement Process  | 1.3 miles north of Morton Bay Geothermal Project             |
| Energy Source Mineral ALTiS                   | Imperial County | Pending Construction | 160 feet west of Morton Bay Geothermal Project               |
| Morton Bay Geothermal Project                 | Imperial County | Pending Permitting   | 1.5 miles northeast of Elmore North Geothermal Project       |
| Elmore North Geothermal Project               | Imperial County | Pending Permitting   | 1.3 miles northeast of Black Rock Geothermal Project         |
| Black Rock Geothermal Project                 | Imperial County | Pending Permitting   | 1.3 miles southwest of Elmore North Geothermal Project       |

## Legend

- Proposed Plant 6-mile Proposed Plants Buffer
- Cumulative Project

Figure 1 Cumulative Projects Black Rock Geothermal Project Imperial County, California