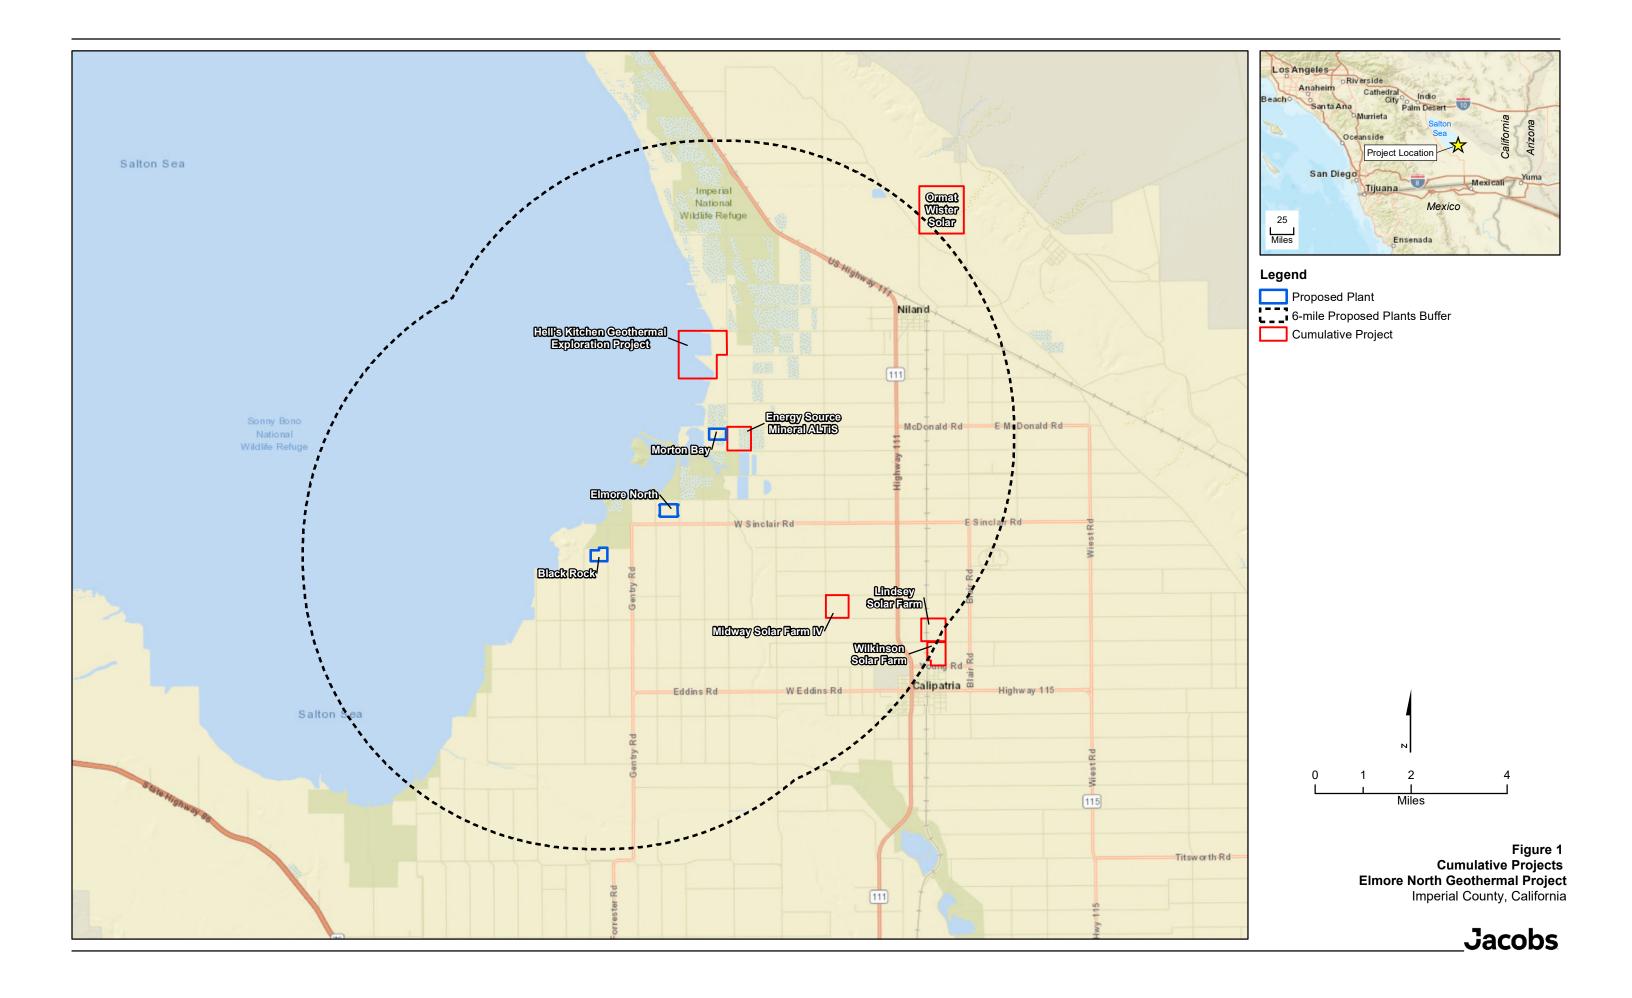

## Appendix 5.6A - List of Cumulative Projects

Elmore North Geothermal Project

| Project Name                                  | Area-Location   | Phase                | Approximate Distance to the Nearest Site                     |
|-----------------------------------------------|-----------------|----------------------|--------------------------------------------------------------|
| Wilkinson Solar Farm                          | Niland          | Pending Construction | 6.0 miles southeast of Elmore North Geothermal Project       |
| Lindsey Solar Farm                            | Niland          | Pending Construction | 5.9 miles southeast of Elmore North Geothermal Project       |
| Midway Solar Farm IV                          | Calipatria      | Pending Construction | 3.8 miles south/southeast of Elmore North Geothermal Project |
| Ormat Wister Solar                            | Niland          | Under Construction   | 5.9 miles northeast of Morton Bay Geothermal Project         |
| Hell's Kitchen Geothermal Exploration Project | Niland          | Entitlement Process  | 1.3 miles north of Morton Bay Geothermal Project             |
| Energy Source Mineral ALTiS                   | Imperial County | Pending Construction | 160 feet west of Morton Bay Geothermal Project               |
| Morton Bay Geothermal Project                 | Imperial County | Pending Permitting   | 1.5 miles northeast of Elmore North Geothermal Project       |
| Elmore North Geothermal Project               | Imperial County | Pending Permitting   | 1.3 miles northeast of Black Rock Geothermal Project         |
| Black Rock Geothermal Project                 | Imperial County | Pending Permitting   | 1.3 miles southwest of Elmore North Geothermal Project       |