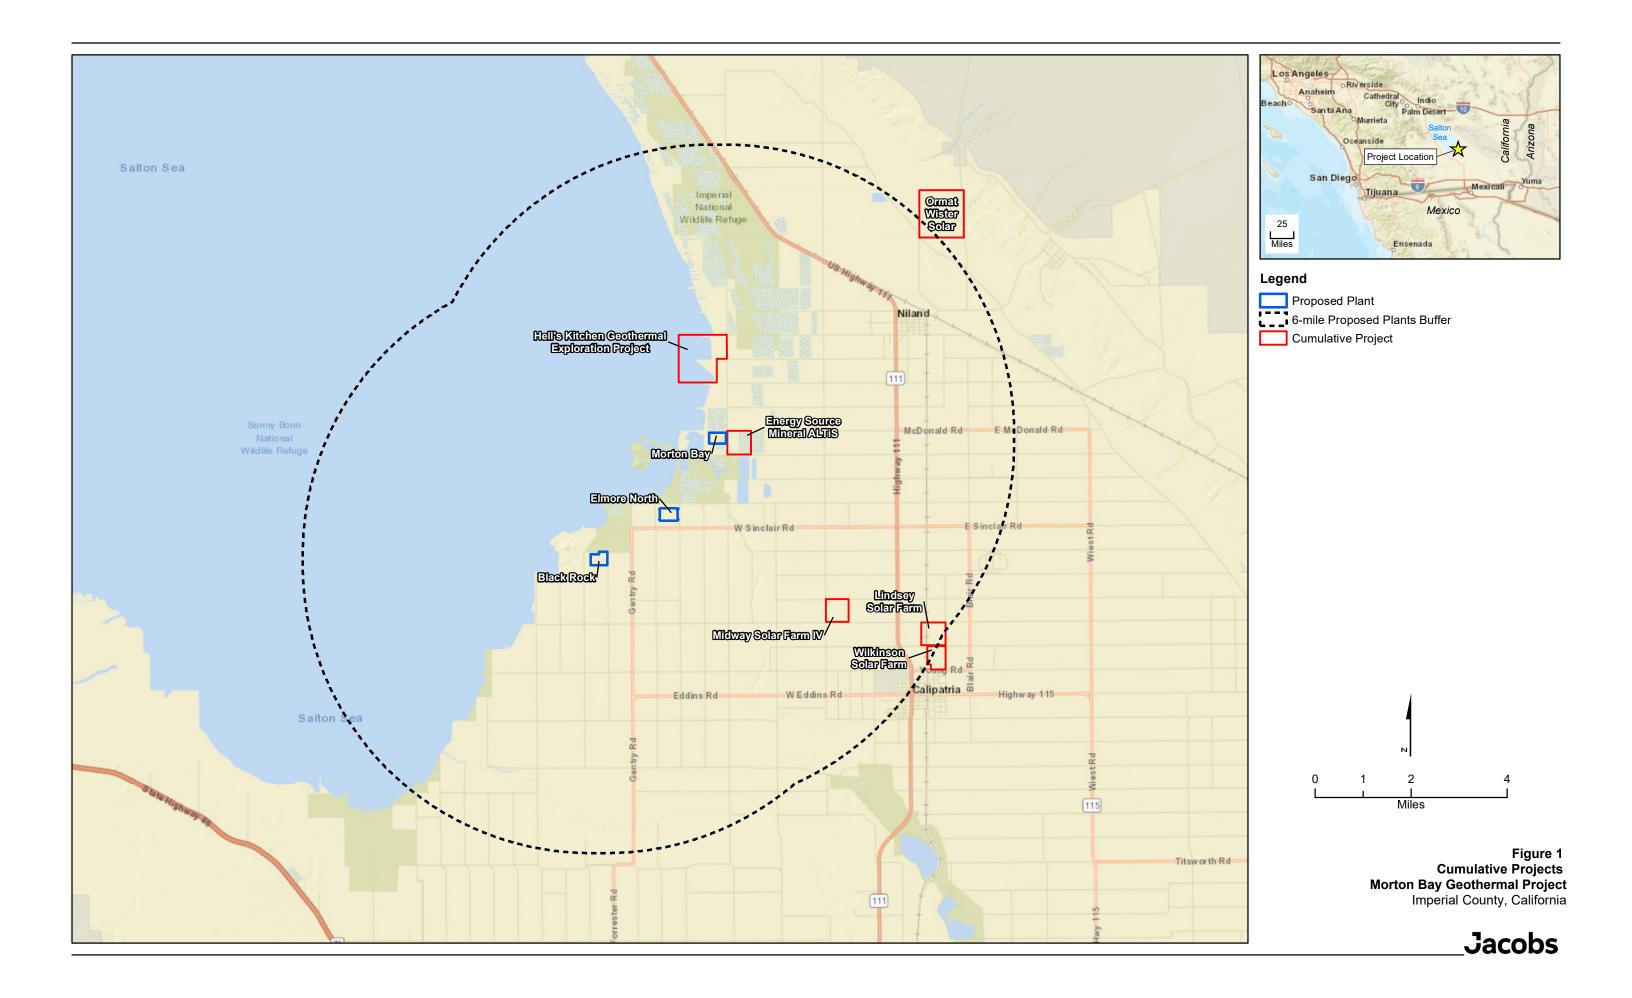

## Appendix 5.6A - List of Cumulative Projects

Morton Bay Geothermal Project

| Project Name                                  | Area-Location   | Phase                | Approximate Distance to the Nearest Site                     |
|-----------------------------------------------|-----------------|----------------------|--------------------------------------------------------------|
| Wilkinson Solar Farm                          | Niland          | Pending Construction | 6.0 miles southeast of Elmore North Geothermal Project       |
| Lindsey Solar Farm                            | Niland          | Pending Construction | 5.9 miles southeast of Elmore North Geothermal Project       |
| Midway Solar Farm IV                          | Calipatria      | Pending Construction | 3.8 miles south/southeast of Elmore North Geothermal Project |
| Ormat Wister Solar                            | Niland          | Under Construction   | 5.9 miles northeast of Morton Bay Geothermal Project         |
| Hell's Kitchen Geothermal Exploration Project | Niland          | Entitlement Process  | 1.3 miles north of Morton Bay Geothermal Project             |
| Energy Source Mineral ALTiS                   | Imperial County | Pending Construction | 160 feet west of Morton Bay Geothermal Project               |
| Morton Bay Geothermal Project                 | Imperial County | Pending Permitting   | 1.5 miles northeast of Elmore North Geothermal Project       |
| Elmore North Geothermal Project               | Imperial County | Pending Permitting   | 1.3 miles northeast of Black Rock Geothermal Project         |
| Black Rock Geothermal Project                 | Imperial County | Pending Permitting   | 1.3 miles southwest of Elmore North Geothermal Project       |