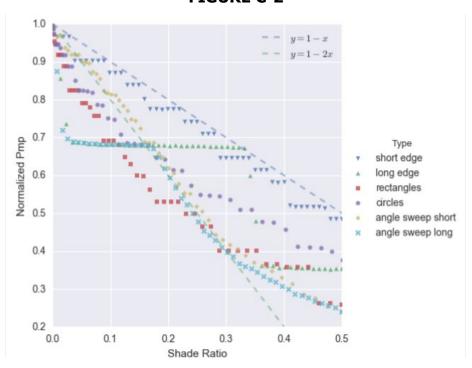

How the individual cells within an array are shaded can have a significant impact on SIF. This is illustrated in a study on a PV module without power electronics (see Figure C-1).

In this study the same module was shaded in different fashions (see Figure C-2). For a given shade ratio, the actual output from the PV system can differ by 30 percent depending on which portions of the system are shaded (Note: the dotted lines in the first figure represent SIF values of  $1.0 \ [y = 1 - 1.0*x]$  and  $2.0 \ [y = 1 - 2.0*x]$  and serve as approximate bounds on the impact). Without cell-level fidelity in our shading model, it is impossible to know which specific cells are shaded at any given time. The compliance software will use a coarse approximation of SIF appropriate for panel and/or array level analysis.

FIGURE C-1

Source: California Energy Commission

**FIGURE C-2** 

Source: California Energy Commission

One problem with applying shading impact factors directly to the power output of the system is that there is a theoretical lower limit to PV production under shaded conditions: diffuse irradiance. Unless a cell is also blocked from diffuse solar (e.g., the shade is very close to the panel and blocking cells from the rest of the sky), all cells will receive a minimum level of incidence. To account for this, we propose introducing an alternative formulation using an "effective" plane-of-array incidence, where only the beam component is affected by shading.