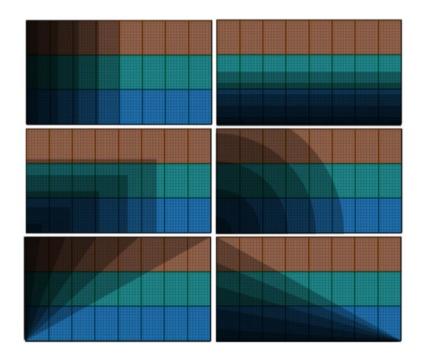

How the individual cells within an array are shaded can have a significant impact on SIF. This is illustrated in a study on a PV module without power electronics (see Figure C-1).

In this study the same module was shaded in different fashions (see Figure C-2). For a given shade ratio, the actual output from the PV system can differ by 30 percent depending on which portions of the system are shaded (Note: the dotted lines in the first figure represent SIF values of  $1.0 \ [y = 1 - 1.0*x]$  and  $2.0 \ [y = 1 - 2.0*x]$  and serve as approximate bounds on the impact). Without cell-level fidelity in our shading model, it is impossible to know which specific cells are shaded at any given time. The compliance software will use a coarse approximation of SIF appropriate for panel and/or array level analysis.

FIGURE C-1

Source: California Energy Commission

**FIGURE C-2** 

Source: California Energy Commission

One problem with applying shading impact factors directly to the power output of the system is that there is a theoretical lower limit to PV production under shaded conditions: diffuse irradiance. Unless a cell is also blocked from diffuse solar (e.g., the shade is very close to the panel and blocking cells from the rest of the sky), all cells will receive a minimum level of incidence. To account for this, we propose introducing an alternative formulation using an "effective" plane-of-array incidence, where only the beam component is affected by shading.