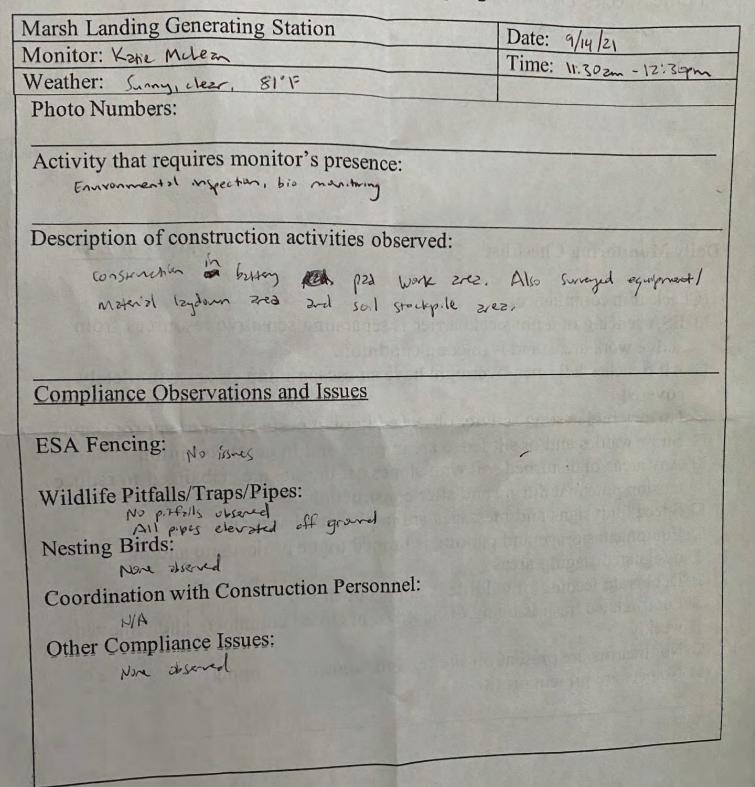

# **Daily Monitoring Checklist**

Date 9/14/21

(Check if in compliance)

- I ESA fencing or a physical barrier is separating sensitive resources from active work areas and is in good condition.
- All trenches left open overnight have an escape ramp or are completely covered
- No new bird nesting activity observed/known nests buffered appropriately
- Straw wattles and/or silt fence are in place and in good condition
- I Any areas of disturbed soil with slopes off the site are stabalized to reduce
- crosion potential during and after construction
- Speed limit signs and messages are in place and accurate
- Equipment storage and parking is limited to the project site and/or designated staging areas
- Deliberate feeding of wildlife is not occurring
- Food-related trash is being disposed of in closed containers and removed weekly
- ☑ No firearms are present on site (except security personnel)
- ☑ No pets are present on site