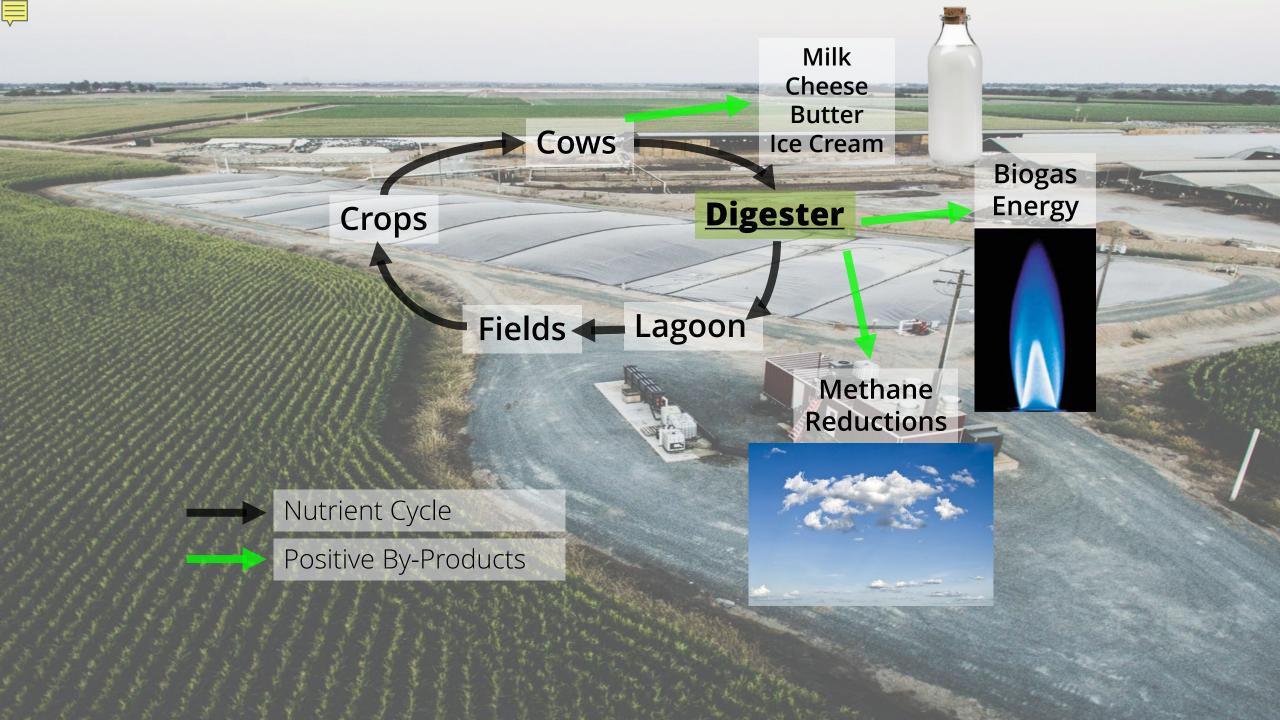

#### **Digesters**

- 31 digesters in steady operations.
- 28 digesters in development or construction.
- 5 retrofitted existing sites.
- 2 refurbished digesters.

#### Bio Methane Injection Facilities

- 5 operational bio methane injection facilities.
- 9 in development.