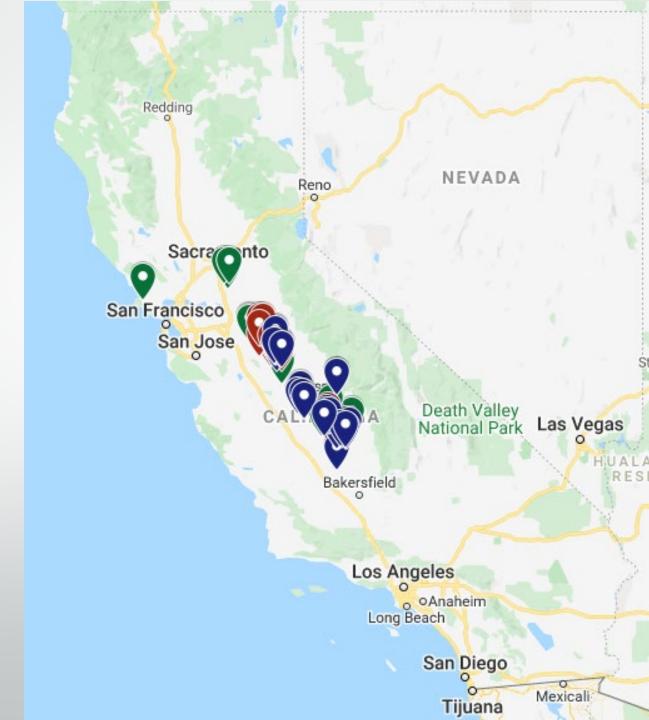

## Maas Energy Works

- Maas Energy Works, Inc.
  - Founded in 2010
  - 27 digesters constructed or refurbished in CA
  - 18 sites in pre/full development
  - 29 sites in construction
  - Largest West Coast developer of dairy digesters (~\$100M install base)

2010 — present (Aug 2021)
Accomplishments across California, Texas, Idaho, Nebraska, Wisconsin, and
Michigan

#### **Digesters**

- 31 digesters in steady operations.
- 28 digesters in development or construction.
- 5 retrofitted existing sites.
- 2 refurbished digesters.

#### Bio Methane Injection Facilities

- 5 operational bio methane injection facilities.
- 9 in development.