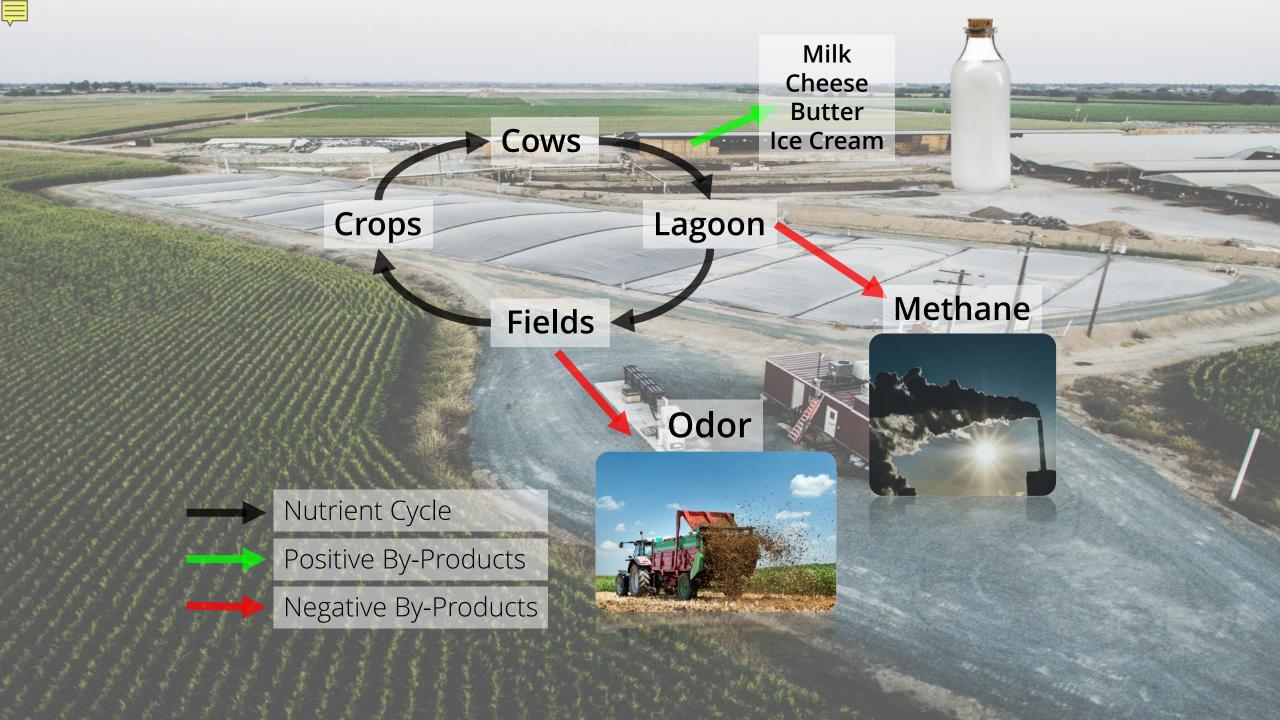

## Pipeline

#### De Boer Dairy Fern Oaks Farms Tipton, CA Ave. 144 Schott Dairy Mario Simoes Family Dairy JR Dairy Sousa & Sousa Dairy Avenue 128 Dairy Northstar Dairy Smithfield Farms (Pigs) Pixtey Dairy Vanderham West Circle A Dairy 4J Farms Pixley, CA Legacy Ranch K&M Visser Dairy Riverview Dairy **Existing Constructed Biogas Pipeline** (Phase 1) Planned Biogas Pipeline Permitted Biogas Pipeline (Phase 2) Proposed Minor Modification Expansion County ROW (Phase 2) Proposed Minor Modification Roadways