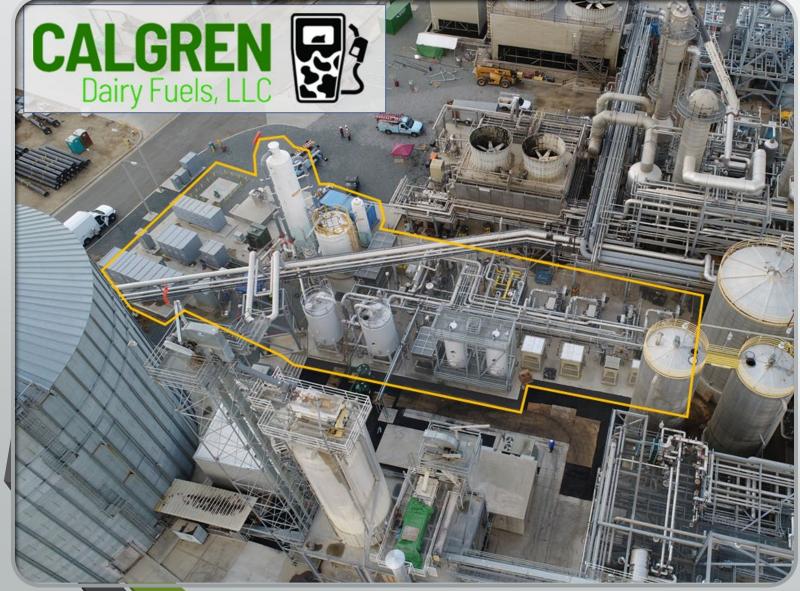

### Calgren Dairy Fuels Cluster

- Maas Energy Works
   Lead Developer
- 13 Digesters online injecting RNG to SoCalGas Pipeline
- Expanding to 20+ total dairies
- ~4M GGE/year CNG