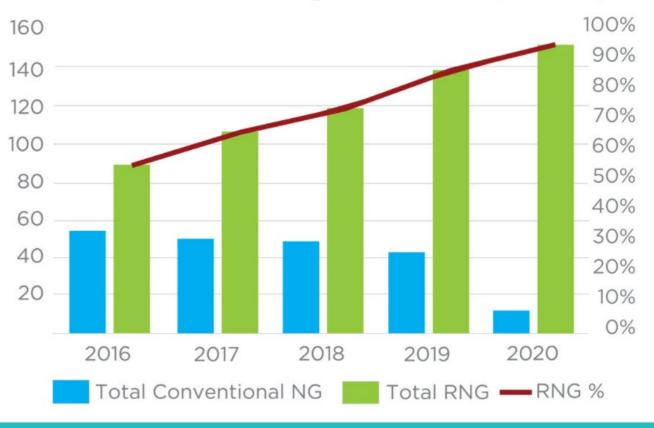

## RNG Growth in California in Diesel Gallon Equivalents (DGEs)

Report produced June 2021 by:

Supporting Partners: