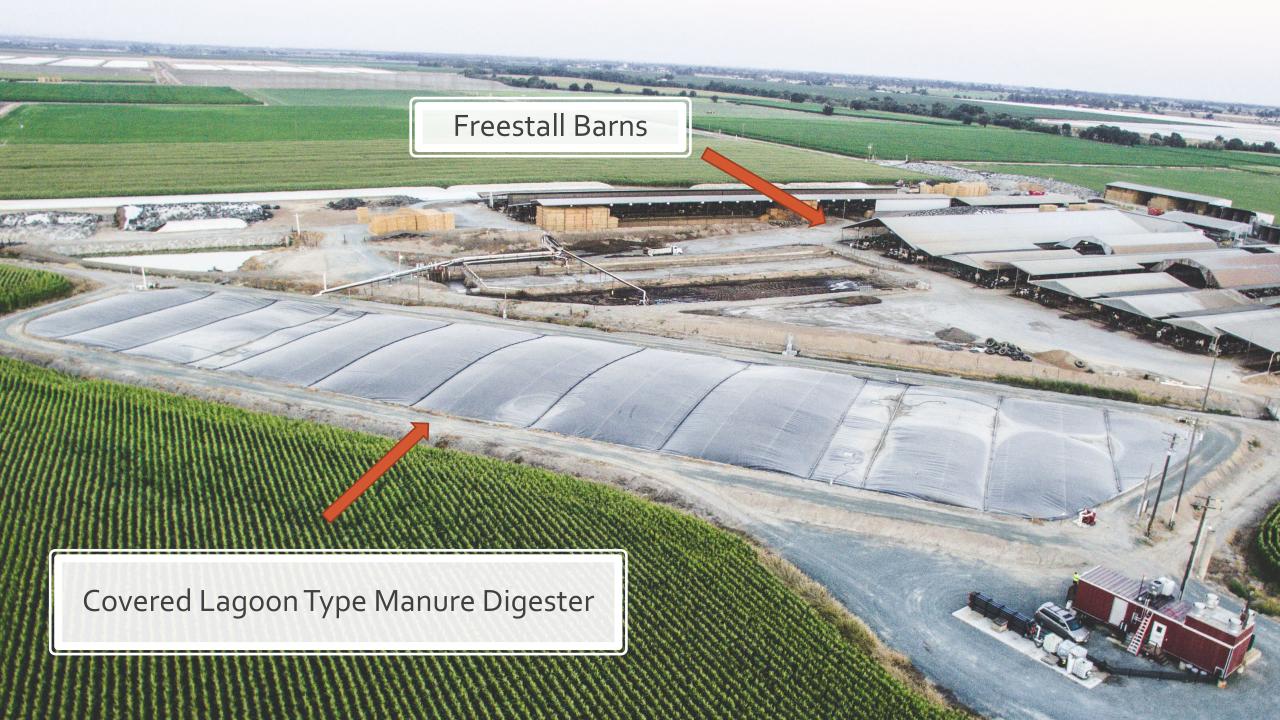

#### **Digesters**

- 31 digesters in steady operations.
- 28 digesters in development or construction.
- 5 retrofitted existing sites.
- 2 refurbished digesters.