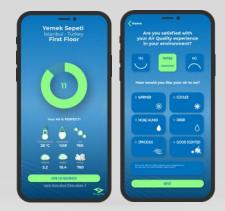

### **Occupant Feedback**

-Create a 360-degree communication loop between you, buildings & occupants. -Receive real-time feedback from your building occupants on air around them to help you provide them better experience.