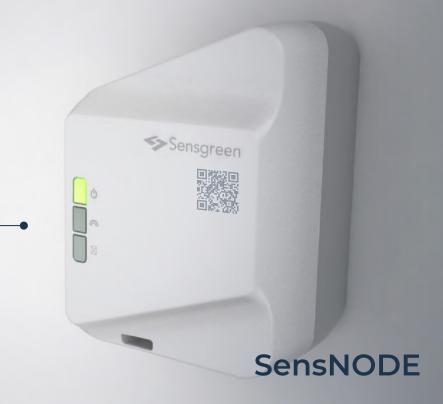

# Products

Wide measured parameters (100% cable free)

T

**Connectivity Module** (LoraWan, NBIOT, Wi-Fi, Bluetooth)

Battery Power (2-4 years)

Individual QR Box (Occupant Feedback&Review)