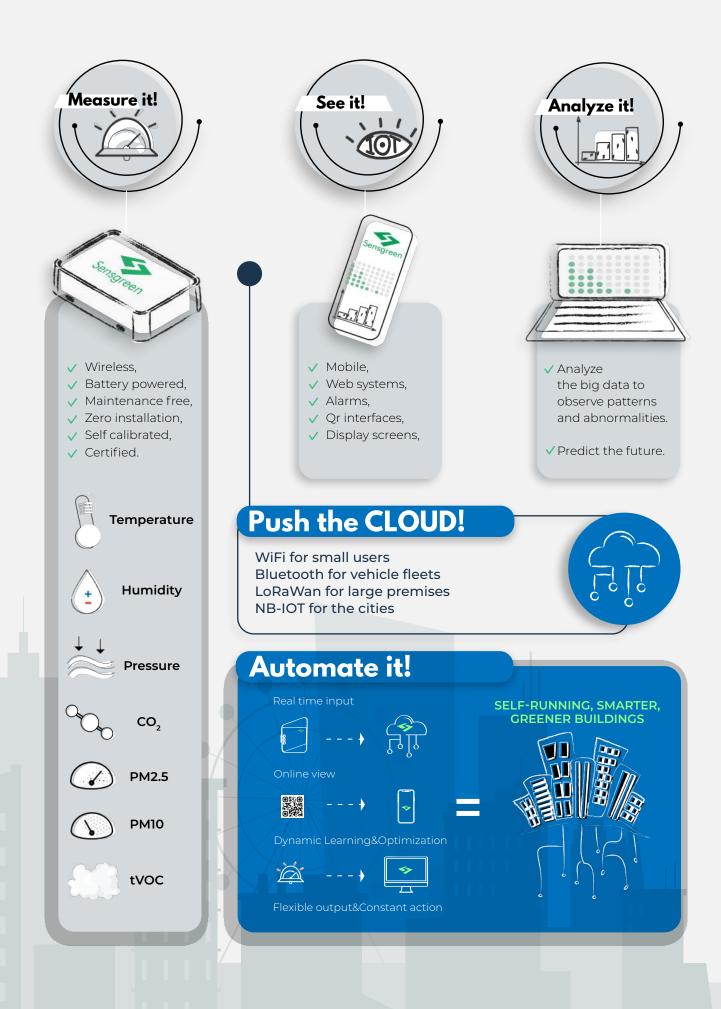

# Products

Wide measured parameters (100% cable free)

T

**Connectivity Module** (LoraWan, NBIOT, Wi-Fi, Bluetooth)

Battery Power (2-4 years)

Individual QR Box (Occupant Feedback&Review)

# SensANALYTICS

The collected data from IoT devices (SensNODE) are displayed over "cloud-based dashboards".

# Why Sensgreen?

Hardware 100% Cable Free 4 years battery 7-in-1 sensors

Integration B2B Features Analytics Virus Index

>/<

Connectivity Multi Platforms (Lora, NBIOT, Bluetooth, Wi-Fi)

Software BMS, CAFM, BAS API IR/IFTTT