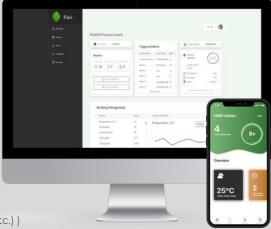

# SensANALYTICS

The collected data from IoT devices (SensNODE) are displayed over "cloud-based dashboards".

#### Occupant Feedback

(Analyzing, Creating insights, human centric)

Anomaly Detection Tool (Detection of unexpected and non defined events)

Facility Management Recommendation Tool (Weekly&Monthly reports, Recommendations)