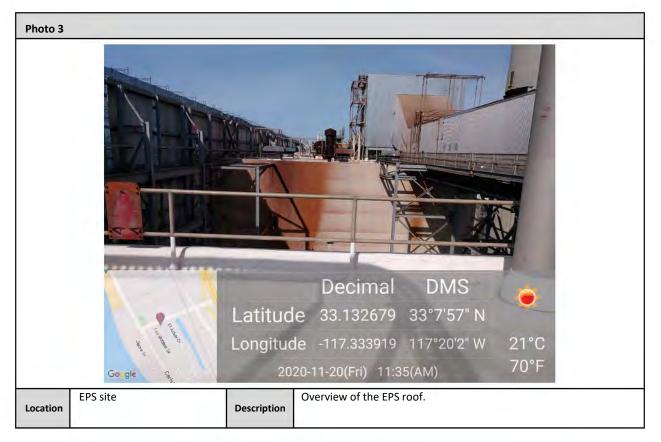

During the month of November 2020, demolition activities included the following: interior and exterior asbestos abatement, removal of numerous facility structures and equipment with the powerblock building, torch cutting of metallic equipment (turbines, generators, stators, etc.), and demolition of the stack chimney interior. Completion of demolition activities is targeted for June 2022 per the revised project schedule.

Demolition activities recommenced during the week of July 6-10, 2020 with limited remobilization during which staff were reorientated to the site and the scope of work, and safety trained.

Full-scale demolition activities and additional staff remobilization occurred during the month of November 2020. Demolition activities included: asbestos abatement, removal of facility structures and equipment, torch cutting of metallicequipment (turbines, generators, stators, etc.), and demolition of the stack chimney interior.