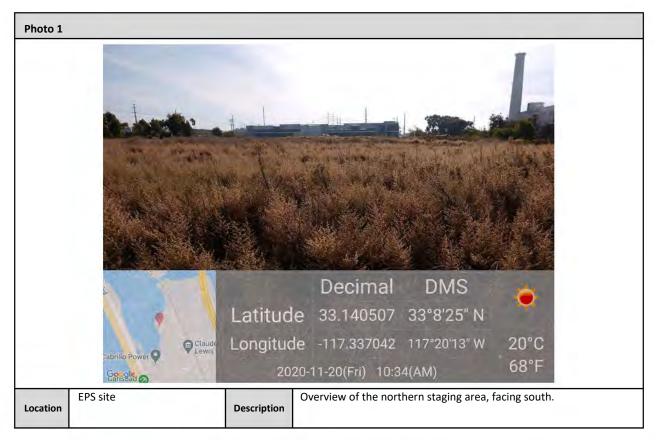

During the month of November 2020, demolition activities included the following: interior and exterior asbestos abatement, removal of numerous facility structures and equipment with the powerblock building, torch cutting of metallic equipment (turbines, generators, stators, etc.), and demolition of the stack chimney interior. Completion of demolition activities is targeted for June 2022 per the revised project schedule.

Demolition activities recommenced during the week of July 6-10, 2020 with limited remobilization during which staff were reorientated to the site and the scope of work, and safety trained.

Full-scale demolition activities and additional staff remobilization occurred during the month of November 2020. Demolition activities included: asbestos abatement, removal of facility structures and equipment, torch cutting of metallicequipment (turbines, generators, stators, etc.), and demolition of the stack chimney interior.