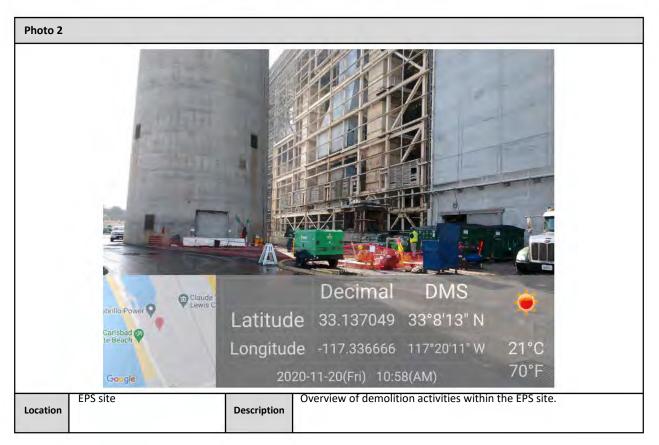

During the month of November 2020, demolition activities included the following: interior and exterior asbestos abatement, removal of numerous facility structures and equipment with the powerblock building, torch cutting of metallic equipment (turbines, generators, stators, etc.), and demolition of the stack chimney interior. Completion of demolition activities is targeted for June 2022 per the revised project schedule.

Demolition activities recommenced during the week of July 6-10, 2020 with limited remobilization during which staff were reorientated to the site and the scope of work, and safety trained.

Full-scale demolition activities and additional staff remobilization occurred during the month of November 2020. Demolition activities included: asbestos abatement, removal of facility structures and equipment, torch cutting of metallicequipment (turbines, generators, stators, etc.), and demolition of the stack chimney interior.