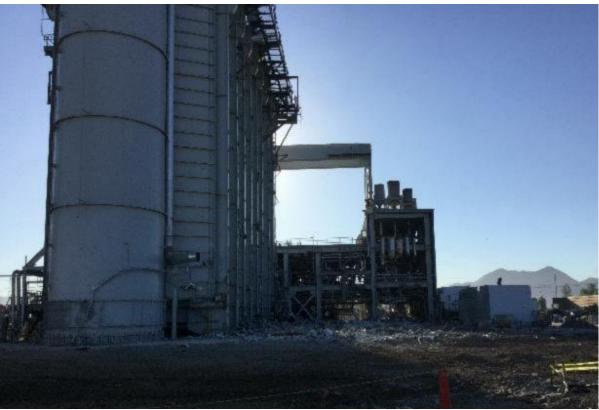

#### 3. Compliance with Visible Emission Standards

Observations of all on-site demolition activities were conducted during each day of operation by State of California ARB Certified Visible Emission Evaluators (VEE) Andy Pulido and Paul Weir. Observations were often conducted for multiple hour intervals for both demolition activities and the loading of demolished material into haul trucks for removal from the site. The demolition work accomplished in July, 2020 consisted primarily of the mass wrecking of the Unit #2 turbine structure and concrete deck, as well as the demolition and processing of foundations in the cooling tower courtyard. By mid-month, the mass wreck of Unit #1 had commenced, as well as the preparation for processing the condenser shell for Unit #2. Additional work involved sorting and processing of steel and debris for off-site removal, with approximately 2,100 tons of material being loaded into trucks and then hauled off-site in the month of July.