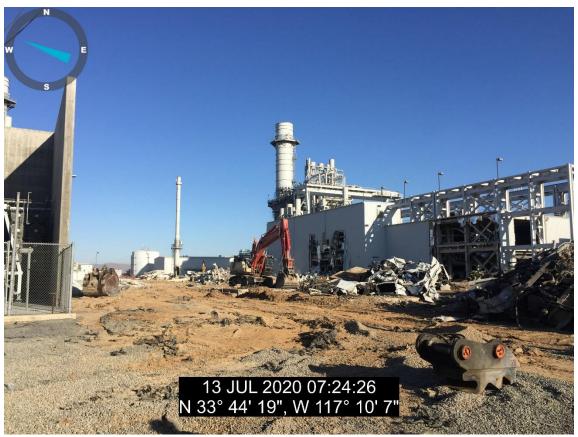

#### 3. Compliance with Visible Emission Standards

Observations of all on-site demolition activities were conducted during each day of operation by State of California ARB Certified Visible Emission Evaluators (VEE) Andy Pulido and Paul Weir. Observations were often conducted for multiple hour intervals for both demolition activities and the loading of demolished material into haul trucks for removal from the site. The demolition work accomplished in July, 2020 consisted primarily of the mass wrecking of the Unit #2 turbine structure and concrete deck, as well as the demolition and processing of foundations in the cooling tower courtyard. By mid-month, the mass wreck of Unit #1 had commenced, as well as the preparation for processing the condenser shell for Unit #2. Additional work involved sorting and processing of steel and debris for off-site removal, with approximately 2,100 tons of material being loaded into trucks and then hauled off-site in the month of July.