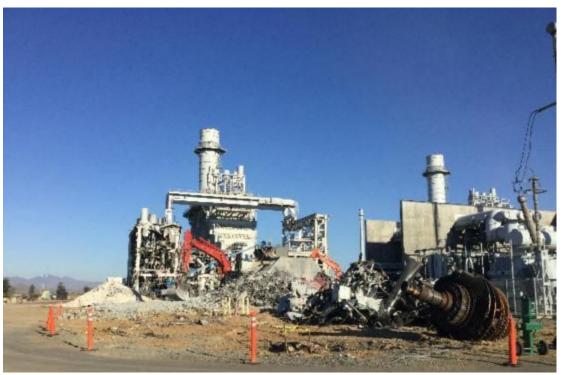

#### 3. Compliance with Visible Emission Standards

Observations of all on-site demolition activities were conducted during each day of operation by State of California ARB Certified Visible Emission Evaluators (VEE) Andy Pulido and Paul Weir. Observations were often conducted for multiple hour intervals for both demolition activities and the loading of demolished material into haul trucks for removal from the site. The demolition work accomplished in July, 2020 consisted primarily of the mass wrecking of the Unit #2 turbine structure and concrete deck, as well as the demolition and processing of foundations in the cooling tower courtyard. By mid-month, the mass wreck of Unit #1 had commenced, as well as the preparation for processing the condenser shell for Unit #2. Additional work involved sorting and processing of steel and debris for off-site removal, with approximately 2,100 tons of material being loaded into trucks and then hauled off-site in the month of July.