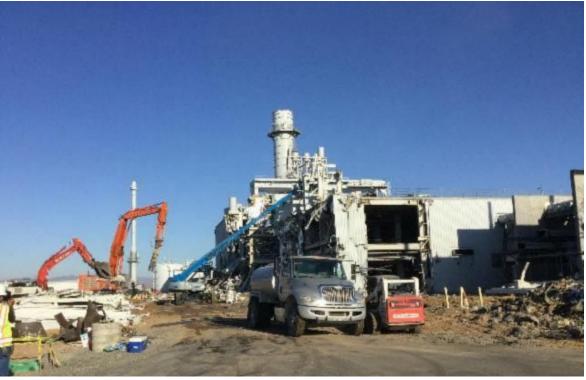

#### 3. Compliance with Visible Emission Standards

Observations of all on-site demolition activities were conducted during each day of operation by State of California ARB Certified Visible Emission Evaluators (VEE) Andy Pulido and Paul Weir. Observations were often conducted for multiple hour intervals for both demolition activities and the loading of demolished material into haul trucks for removal from the site. The demolition work accomplished in July, 2020 consisted primarily of the mass wrecking of the Unit #2 turbine structure and concrete deck, as well as the demolition and processing of foundations in the cooling tower courtyard. By mid-month, the mass wreck of Unit #1 had commenced, as well as the preparation for processing the condenser shell for Unit #2. Additional work involved sorting and processing of steel and debris for off-site removal, with approximately 2,100 tons of material being loaded into trucks and then hauled off-site in the month of July.