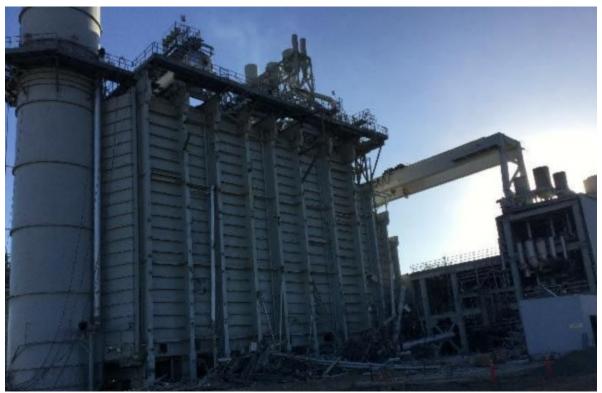

#### 3. Compliance with Visible Emission Standards

Observations of all on-site demolition activities were conducted during each day of operation by State of California ARB Certified Visible Emission Evaluators (VEE) Andy Pulido and Paul Weir. Observations were often conducted for multiple hour intervals for both demolition activities and the loading of demolished material into haul trucks for removal from the site. The demolition work accomplished in July, 2020 consisted primarily of the mass wrecking of the Unit #2 turbine structure and concrete deck, as well as the demolition and processing of foundations in the cooling tower courtyard. By mid-month, the mass wreck of Unit #1 had commenced, as well as the preparation for processing the condenser shell for Unit #2. Additional work involved sorting and processing of steel and debris for off-site removal, with approximately 2,100 tons of material being loaded into trucks and then hauled off-site in the month of July.