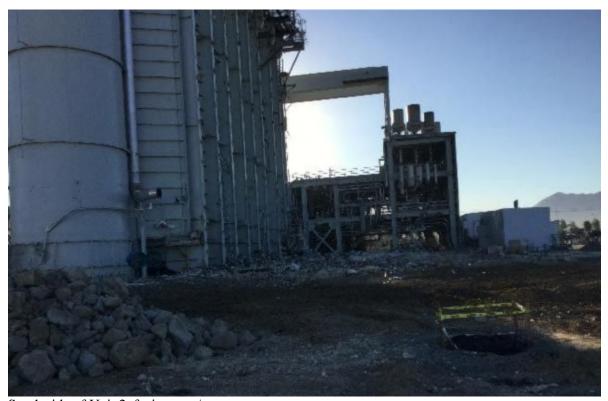

#### 3. Compliance with Visible Emission Standards

Observations of all on-site demolition activities were conducted during each day of operation by State of California ARB Certified Visible Emission Evaluators (VEE) Andy Pulido and Paul Weir. Observations were often conducted for multiple hour intervals for both demolition activities and the loading of demolished material into haul trucks for removal from the site. The demolition work accomplished in July, 2020 consisted primarily of the mass wrecking of the Unit #2 turbine structure and concrete deck, as well as the demolition and processing of foundations in the cooling tower courtyard. By mid-month, the mass wreck of Unit #1 had commenced, as well as the preparation for processing the condenser shell for Unit #2. Additional work involved sorting and processing of steel and debris for off-site removal, with approximately 2,100 tons of material being loaded into trucks and then hauled off-site in the month of July.