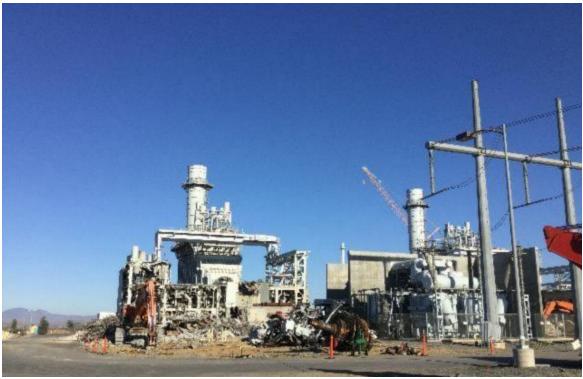

#### 3. Compliance with Visible Emission Standards

Observations of all on-site demolition activities were conducted during each day of operation by State of California ARB Certified Visible Emission Evaluators (VEE) Andy Pulido and Paul Weir. Observations were often conducted for multiple hour intervals for both demolition activities and the loading of demolished material into haul trucks for removal from the site. The demolition work accomplished in July, 2020 consisted primarily of the mass wrecking of the Unit #2 turbine structure and concrete deck, as well as the demolition and processing of foundations in the cooling tower courtyard. By mid-month, the mass wreck of Unit #1 had commenced, as well as the preparation for processing the condenser shell for Unit #2. Additional work involved sorting and processing of steel and debris for off-site removal, with approximately 2,100 tons of material being loaded into trucks and then hauled off-site in the month of July.