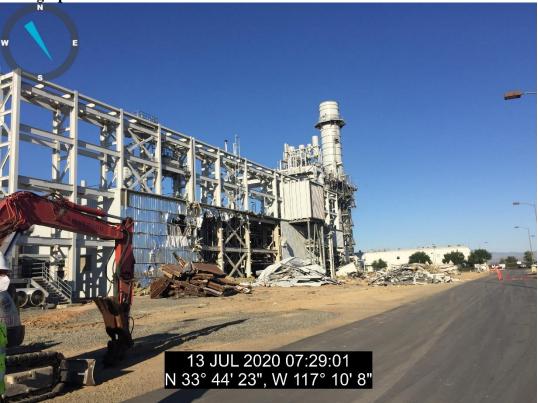

#### 3. Compliance with Visible Emission Standards

Observations of all on-site demolition activities were conducted during each day of operation by State of California ARB Certified Visible Emission Evaluators (VEE) Andy Pulido and Paul Weir. Observations were often conducted for multiple hour intervals for both demolition activities and the loading of demolished material into haul trucks for removal from the site. The demolition work accomplished in July, 2020 consisted primarily of the mass wrecking of the Unit #2 turbine structure and concrete deck, as well as the demolition and processing of foundations in the cooling tower courtyard. By mid-month, the mass wreck of Unit #1 had commenced, as well as the preparation for processing the condenser shell for Unit #2. Additional work involved sorting and processing of steel and debris for off-site removal, with approximately 2,100 tons of material being loaded into trucks and then hauled off-site in the month of July.