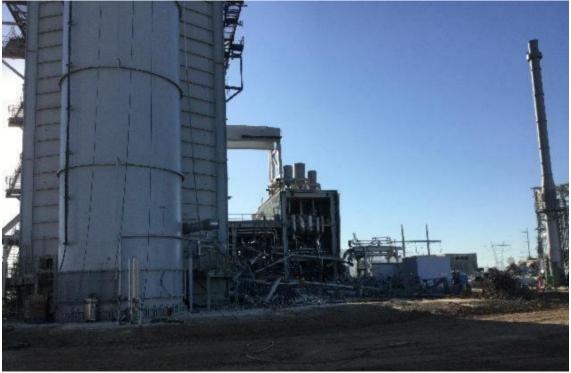

#### 3. Compliance with Visible Emission Standards

Observations of all on-site demolition activities were conducted during each day of operation by State of California ARB Certified Visible Emission Evaluators (VEE) Andy Pulido and Paul Weir. Observations were often conducted for multiple hour intervals for both demolition activities and the loading of demolished material into haul trucks for removal from the site. The demolition work accomplished in July, 2020 consisted primarily of the mass wrecking of the Unit #2 turbine structure and concrete deck, as well as the demolition and processing of foundations in the cooling tower courtyard. By mid-month, the mass wreck of Unit #1 had commenced, as well as the preparation for processing the condenser shell for Unit #2. Additional work involved sorting and processing of steel and debris for off-site removal, with approximately 2,100 tons of material being loaded into trucks and then hauled off-site in the month of July.