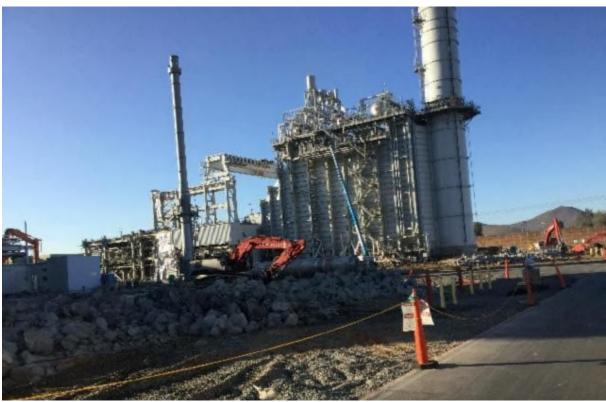

#### 3. Compliance with Visible Emission Standards

Observations of all on-site demolition activities were conducted during each day of operation by State of California ARB Certified Visible Emission Evaluators (VEE) Andy Pulido and Paul Weir. Observations were often conducted for multiple hour intervals for both demolition activities and the loading of demolished material into haul trucks for removal from the site. The demolition work accomplished in July, 2020 consisted primarily of the mass wrecking of the Unit #2 turbine structure and concrete deck, as well as the demolition and processing of foundations in the cooling tower courtyard. By mid-month, the mass wreck of Unit #1 had commenced, as well as the preparation for processing the condenser shell for Unit #2. Additional work involved sorting and processing of steel and debris for off-site removal, with approximately 2,100 tons of material being loaded into trucks and then hauled off-site in the month of July.