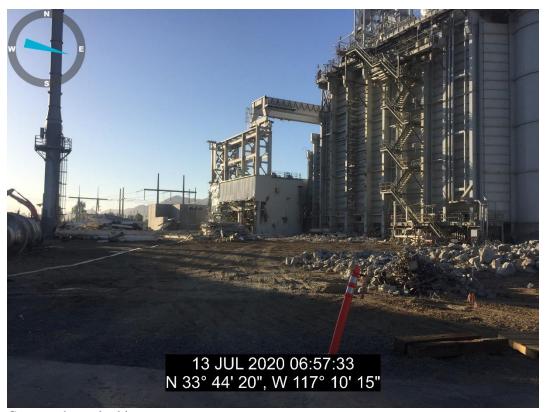

#### 3. Compliance with Visible Emission Standards

Observations of all on-site demolition activities were conducted during each day of operation by State of California ARB Certified Visible Emission Evaluators (VEE) Andy Pulido and Paul Weir. Observations were often conducted for multiple hour intervals for both demolition activities and the loading of demolished material into haul trucks for removal from the site. The demolition work accomplished in July, 2020 consisted primarily of the mass wrecking of the Unit #2 turbine structure and concrete deck, as well as the demolition and processing of foundations in the cooling tower courtyard. By mid-month, the mass wreck of Unit #1 had commenced, as well as the preparation for processing the condenser shell for Unit #2. Additional work involved sorting and processing of steel and debris for off-site removal, with approximately 2,100 tons of material being loaded into trucks and then hauled off-site in the month of July.