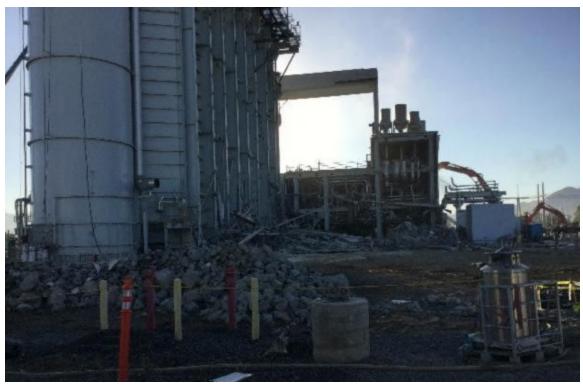

#### 3. Compliance with Visible Emission Standards

Observations of all on-site demolition activities were conducted during each day of operation by State of California ARB Certified Visible Emission Evaluators (VEE) Andy Pulido and Paul Weir. Observations were often conducted for multiple hour intervals for both demolition activities and the loading of demolished material into haul trucks for removal from the site. The demolition work accomplished in July, 2020 consisted primarily of the mass wrecking of the Unit #2 turbine structure and concrete deck, as well as the demolition and processing of foundations in the cooling tower courtyard. By mid-month, the mass wreck of Unit #1 had commenced, as well as the preparation for processing the condenser shell for Unit #2. Additional work involved sorting and processing of steel and debris for off-site removal, with approximately 2,100 tons of material being loaded into trucks and then hauled off-site in the month of July.