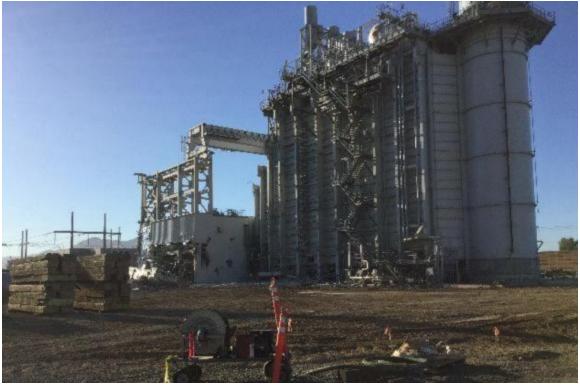

#### 3. Compliance with Visible Emission Standards

Observations of all on-site demolition activities were conducted during each day of operation by State of California ARB Certified Visible Emission Evaluators (VEE) Andy Pulido and Paul Weir. Observations were often conducted for multiple hour intervals for both demolition activities and the loading of demolished material into haul trucks for removal from the site. The demolition work accomplished in July, 2020 consisted primarily of the mass wrecking of the Unit #2 turbine structure and concrete deck, as well as the demolition and processing of foundations in the cooling tower courtyard. By mid-month, the mass wreck of Unit #1 had commenced, as well as the preparation for processing the condenser shell for Unit #2. Additional work involved sorting and processing of steel and debris for off-site removal, with approximately 2,100 tons of material being loaded into trucks and then hauled off-site in the month of July.