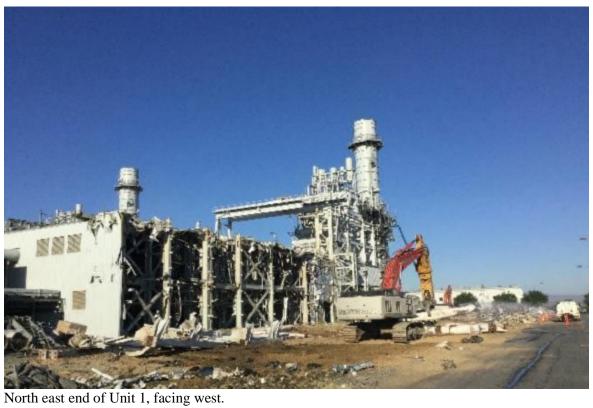

#### 3. Compliance with Visible Emission Standards

Observations of all on-site demolition activities were conducted during each day of operation by State of California ARB Certified Visible Emission Evaluators (VEE) Andy Pulido and Paul Weir. Observations were often conducted for multiple hour intervals for both demolition activities and the loading of demolished material into haul trucks for removal from the site. The demolition work accomplished in July, 2020 consisted primarily of the mass wrecking of the Unit #2 turbine structure and concrete deck, as well as the demolition and processing of foundations in the cooling tower courtyard. By mid-month, the mass wreck of Unit #1 had commenced, as well as the preparation for processing the condenser shell for Unit #2. Additional work involved sorting and processing of steel and debris for off-site removal, with approximately 2,100 tons of material being loaded into trucks and then hauled off-site in the month of July.