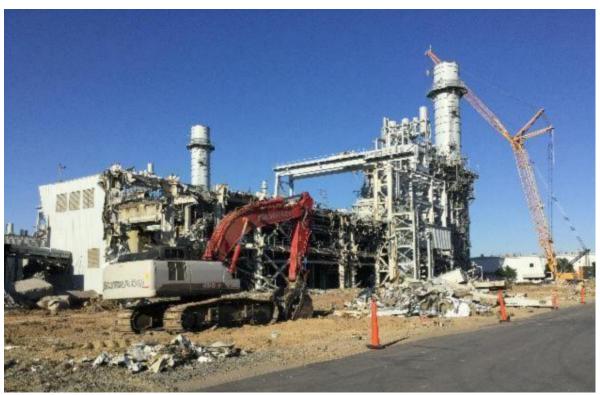

#### 3. Compliance with Visible Emission Standards

Observations of all on-site demolition activities were conducted during each day of operation by State of California ARB Certified Visible Emission Evaluators (VEE) Andy Pulido and Paul Weir. Observations were often conducted for multiple hour intervals for both demolition activities and the loading of demolished material into haul trucks for removal from the site. The demolition work accomplished in July, 2020 consisted primarily of the mass wrecking of the Unit #2 turbine structure and concrete deck, as well as the demolition and processing of foundations in the cooling tower courtyard. By mid-month, the mass wreck of Unit #1 had commenced, as well as the preparation for processing the condenser shell for Unit #2. Additional work involved sorting and processing of steel and debris for off-site removal, with approximately 2,100 tons of material being loaded into trucks and then hauled off-site in the month of July.

All demolition activities were found to be in compliance with the following two project conditions:

- 1) No visible emissions of greater than 20% at the specific activity being observed
- 2) No visible emissions crossing the property line

All observed loading of demolished material into haul trucks for removal from the site was accomplished with no visible emissions.