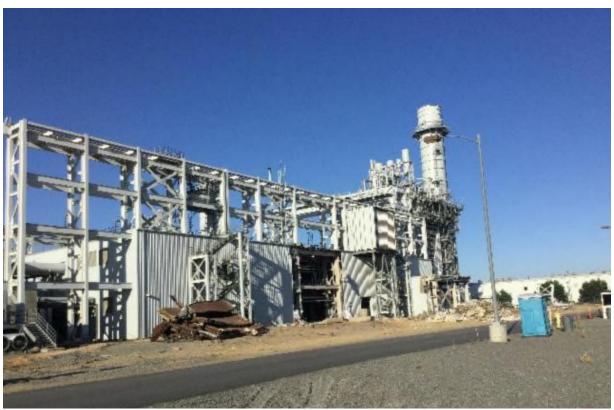

#### 3. Compliance with Visible Emission Standards

Observations of all on-site demolition activities were conducted during each day of operation by State of California ARB Certified Visible Emission Evaluators (VEE) Andy Pulido and Paul Weir. Observations were often conducted for multiple hour intervals for both demolition activities and the loading of demolished material into haul trucks for removal from the site. The demolition work accomplished in July, 2020 consisted primarily of the mass wrecking of the Unit #2 turbine structure and concrete deck, as well as the demolition and processing of foundations in the cooling tower courtyard. By mid-month, the mass wreck of Unit #1 had commenced, as well as the preparation for processing the condenser shell for Unit #2. Additional work involved sorting and processing of steel and debris for off-site removal, with approximately 2,100 tons of material being loaded into trucks and then hauled off-site in the month of July.