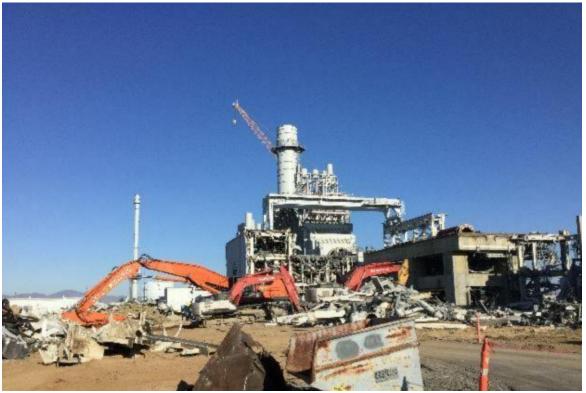

#### 3. Compliance with Visible Emission Standards

Observations of all on-site demolition activities were conducted during each day of operation by State of California ARB Certified Visible Emission Evaluators (VEE) Andy Pulido and Paul Weir. Observations were often conducted for multiple hour intervals for both demolition activities and the loading of demolished material into haul trucks for removal from the site. The demolition work accomplished in July, 2020 consisted primarily of the mass wrecking of the Unit #2 turbine structure and concrete deck, as well as the demolition and processing of foundations in the cooling tower courtyard. By mid-month, the mass wreck of Unit #1 had commenced, as well as the preparation for processing the condenser shell for Unit #2. Additional work involved sorting and processing of steel and debris for off-site removal, with approximately 2,100 tons of material being loaded into trucks and then hauled off-site in the month of July.

All demolition activities were found to be in compliance with the following two project conditions:

- 1) No visible emissions of greater than 20% at the specific activity being observed
- 2) No visible emissions crossing the property line

All observed loading of demolished material into haul trucks for removal from the site was accomplished with no visible emissions.