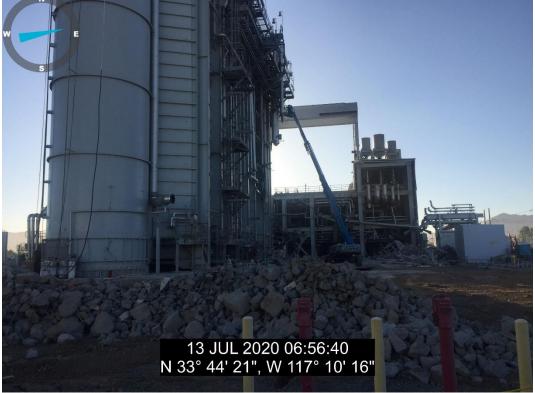

#### 3. Compliance with Visible Emission Standards

Observations of all on-site demolition activities were conducted during each day of operation by State of California ARB Certified Visible Emission Evaluators (VEE) Andy Pulido and Paul Weir. Observations were often conducted for multiple hour intervals for both demolition activities and the loading of demolished material into haul trucks for removal from the site. The demolition work accomplished in July, 2020 consisted primarily of the mass wrecking of the Unit #2 turbine structure and concrete deck, as well as the demolition and processing of foundations in the cooling tower courtyard. By mid-month, the mass wreck of Unit #1 had commenced, as well as the preparation for processing the condenser shell for Unit #2. Additional work involved sorting and processing of steel and debris for off-site removal, with approximately 2,100 tons of material being loaded into trucks and then hauled off-site in the month of July.