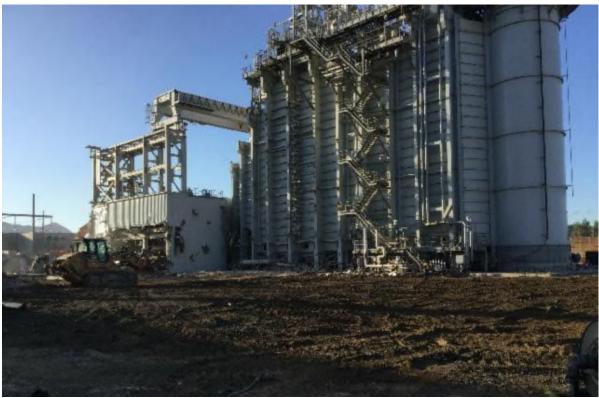

#### 3. Compliance with Visible Emission Standards

Observations of all on-site demolition activities were conducted during each day of operation by State of California ARB Certified Visible Emission Evaluators (VEE) Andy Pulido and Paul Weir. Observations were often conducted for multiple hour intervals for both demolition activities and the loading of demolished material into haul trucks for removal from the site. The demolition work accomplished in July, 2020 consisted primarily of the mass wrecking of the Unit #2 turbine structure and concrete deck, as well as the demolition and processing of foundations in the cooling tower courtyard. By mid-month, the mass wreck of Unit #1 had commenced, as well as the preparation for processing the condenser shell for Unit #2. Additional work involved sorting and processing of steel and debris for off-site removal, with approximately 2,100 tons of material being loaded into trucks and then hauled off-site in the month of July.