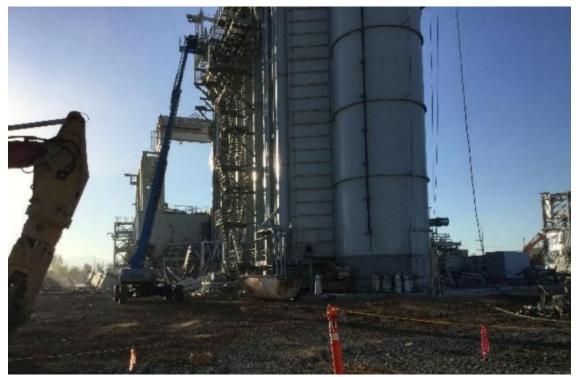

#### 3. Compliance with Visible Emission Standards

Observations of all on-site demolition activities were conducted during each day of operation by State of California ARB Certified Visible Emission Evaluators (VEE) Andy Pulido and Paul Weir. Observations were often conducted for multiple hour intervals for both demolition activities and the loading of demolished material into haul trucks for removal from the site. The demolition work accomplished in July, 2020 consisted primarily of the mass wrecking of the Unit #2 turbine structure and concrete deck, as well as the demolition and processing of foundations in the cooling tower courtyard. By mid-month, the mass wreck of Unit #1 had commenced, as well as the preparation for processing the condenser shell for Unit #2. Additional work involved sorting and processing of steel and debris for off-site removal, with approximately 2,100 tons of material being loaded into trucks and then hauled off-site in the month of July.