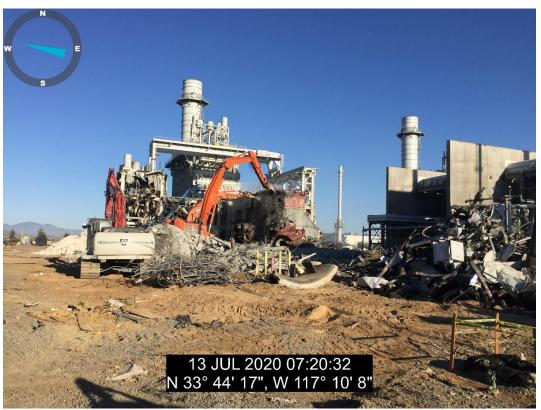

#### 3. Compliance with Visible Emission Standards

Observations of all on-site demolition activities were conducted during each day of operation by State of California ARB Certified Visible Emission Evaluators (VEE) Andy Pulido and Paul Weir. Observations were often conducted for multiple hour intervals for both demolition activities and the loading of demolished material into haul trucks for removal from the site. The demolition work accomplished in July, 2020 consisted primarily of the mass wrecking of the Unit #2 turbine structure and concrete deck, as well as the demolition and processing of foundations in the cooling tower courtyard. By mid-month, the mass wreck of Unit #1 had commenced, as well as the preparation for processing the condenser shell for Unit #2. Additional work involved sorting and processing of steel and debris for off-site removal, with approximately 2,100 tons of material being loaded into trucks and then hauled off-site in the month of July.