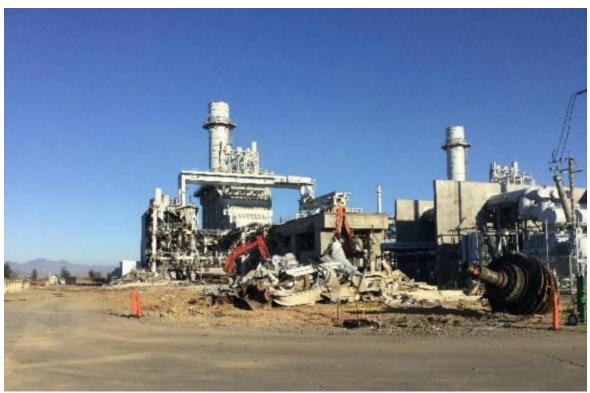

#### 3. Compliance with Visible Emission Standards

Observations of all on-site demolition activities were conducted during each day of operation by State of California ARB Certified Visible Emission Evaluators (VEE) Andy Pulido and Paul Weir. Observations were often conducted for multiple hour intervals for both demolition activities and the loading of demolished material into haul trucks for removal from the site. The demolition work accomplished in July, 2020 consisted primarily of the mass wrecking of the Unit #2 turbine structure and concrete deck, as well as the demolition and processing of foundations in the cooling tower courtyard. By mid-month, the mass wreck of Unit #1 had commenced, as well as the preparation for processing the condenser shell for Unit #2. Additional work involved sorting and processing of steel and debris for off-site removal, with approximately 2,100 tons of material being loaded into trucks and then hauled off-site in the month of July.