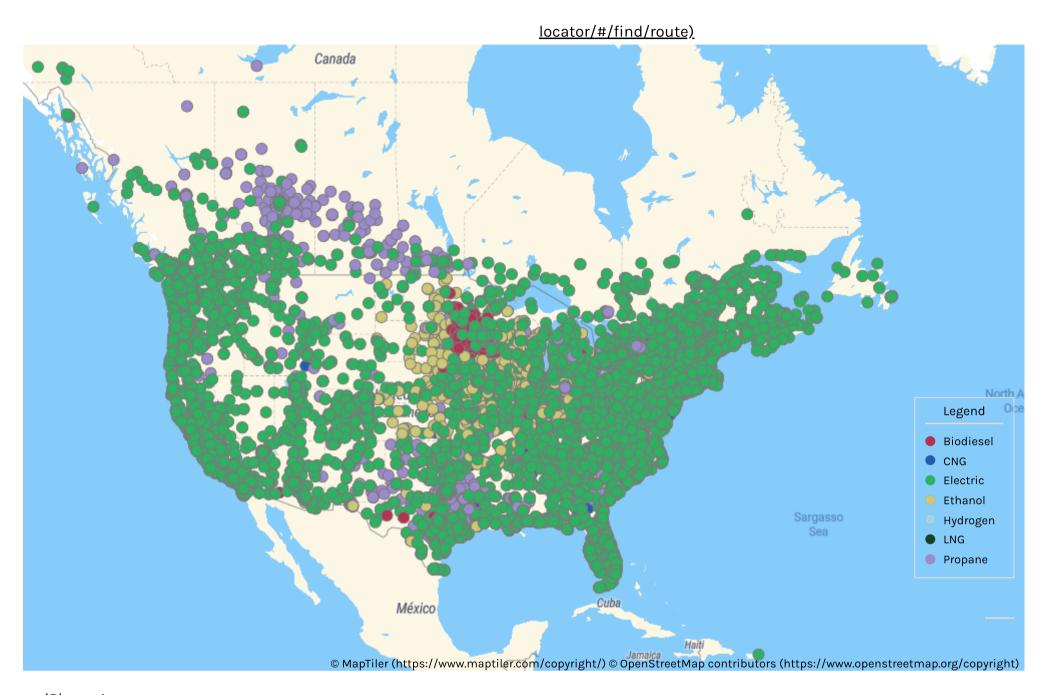

**Q** Public Stations

**Advanced Filters** 

(/https:/widgets.nrel.gov/afdc/station-locator/#/find)

(/https:/widgets.nrel.gov/afdc/stati40.05&ates:L#t/samalyze).S. and Canada

Enter location

All Fuels

Map a
Route (/https:/widgets.nrel.gov/afdc/station-