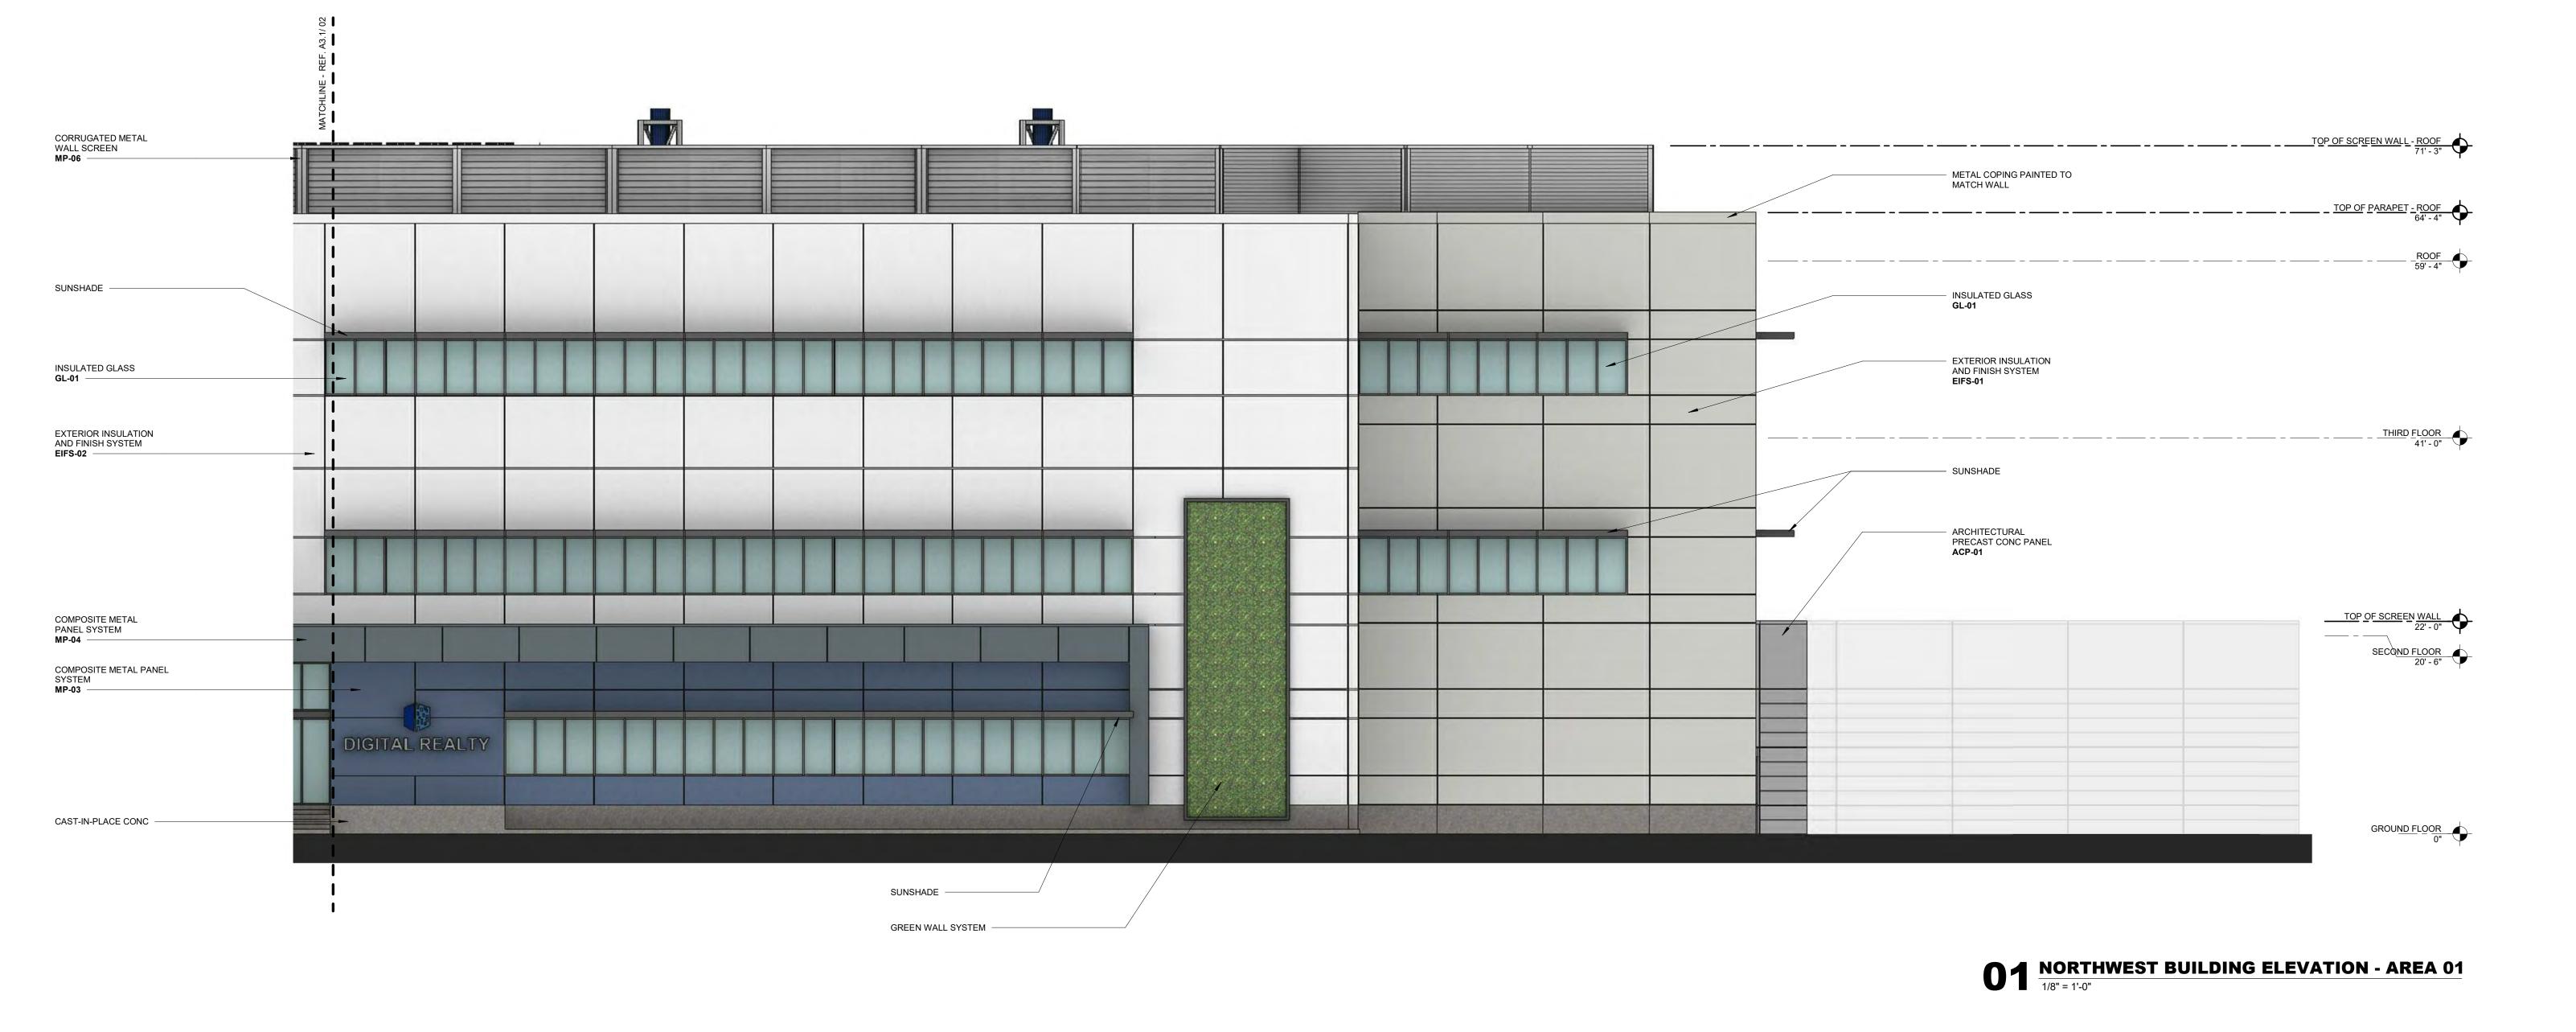

PROPOSED NEW SITE PLAN

**EXTERIOR MATERIALS LEGEND:** 

COLORS:

PT-01 DARK GRAY

PT-03 WHITE

**2825 LAFAYETTE STREET** SANTA CLARA, CA 95050-2627

MEP ENGINEER

Environmental Systems Design, Inc.

PCC ISSUANCE 06.19.20 10.28.19 PCC ISSUANCE DATE RECORD

**MASTER PLAN** 

**BUILDING ELEVATIONS** - NORTHWEST

PROJECT MANAGER PROJECT ENGINEER

PRINCIPAL IN CHARGE PROJECT NUMBER C190280 06/19/2020 SCALE

Copyright © 2019 by Environmental Systems Design, Inc.