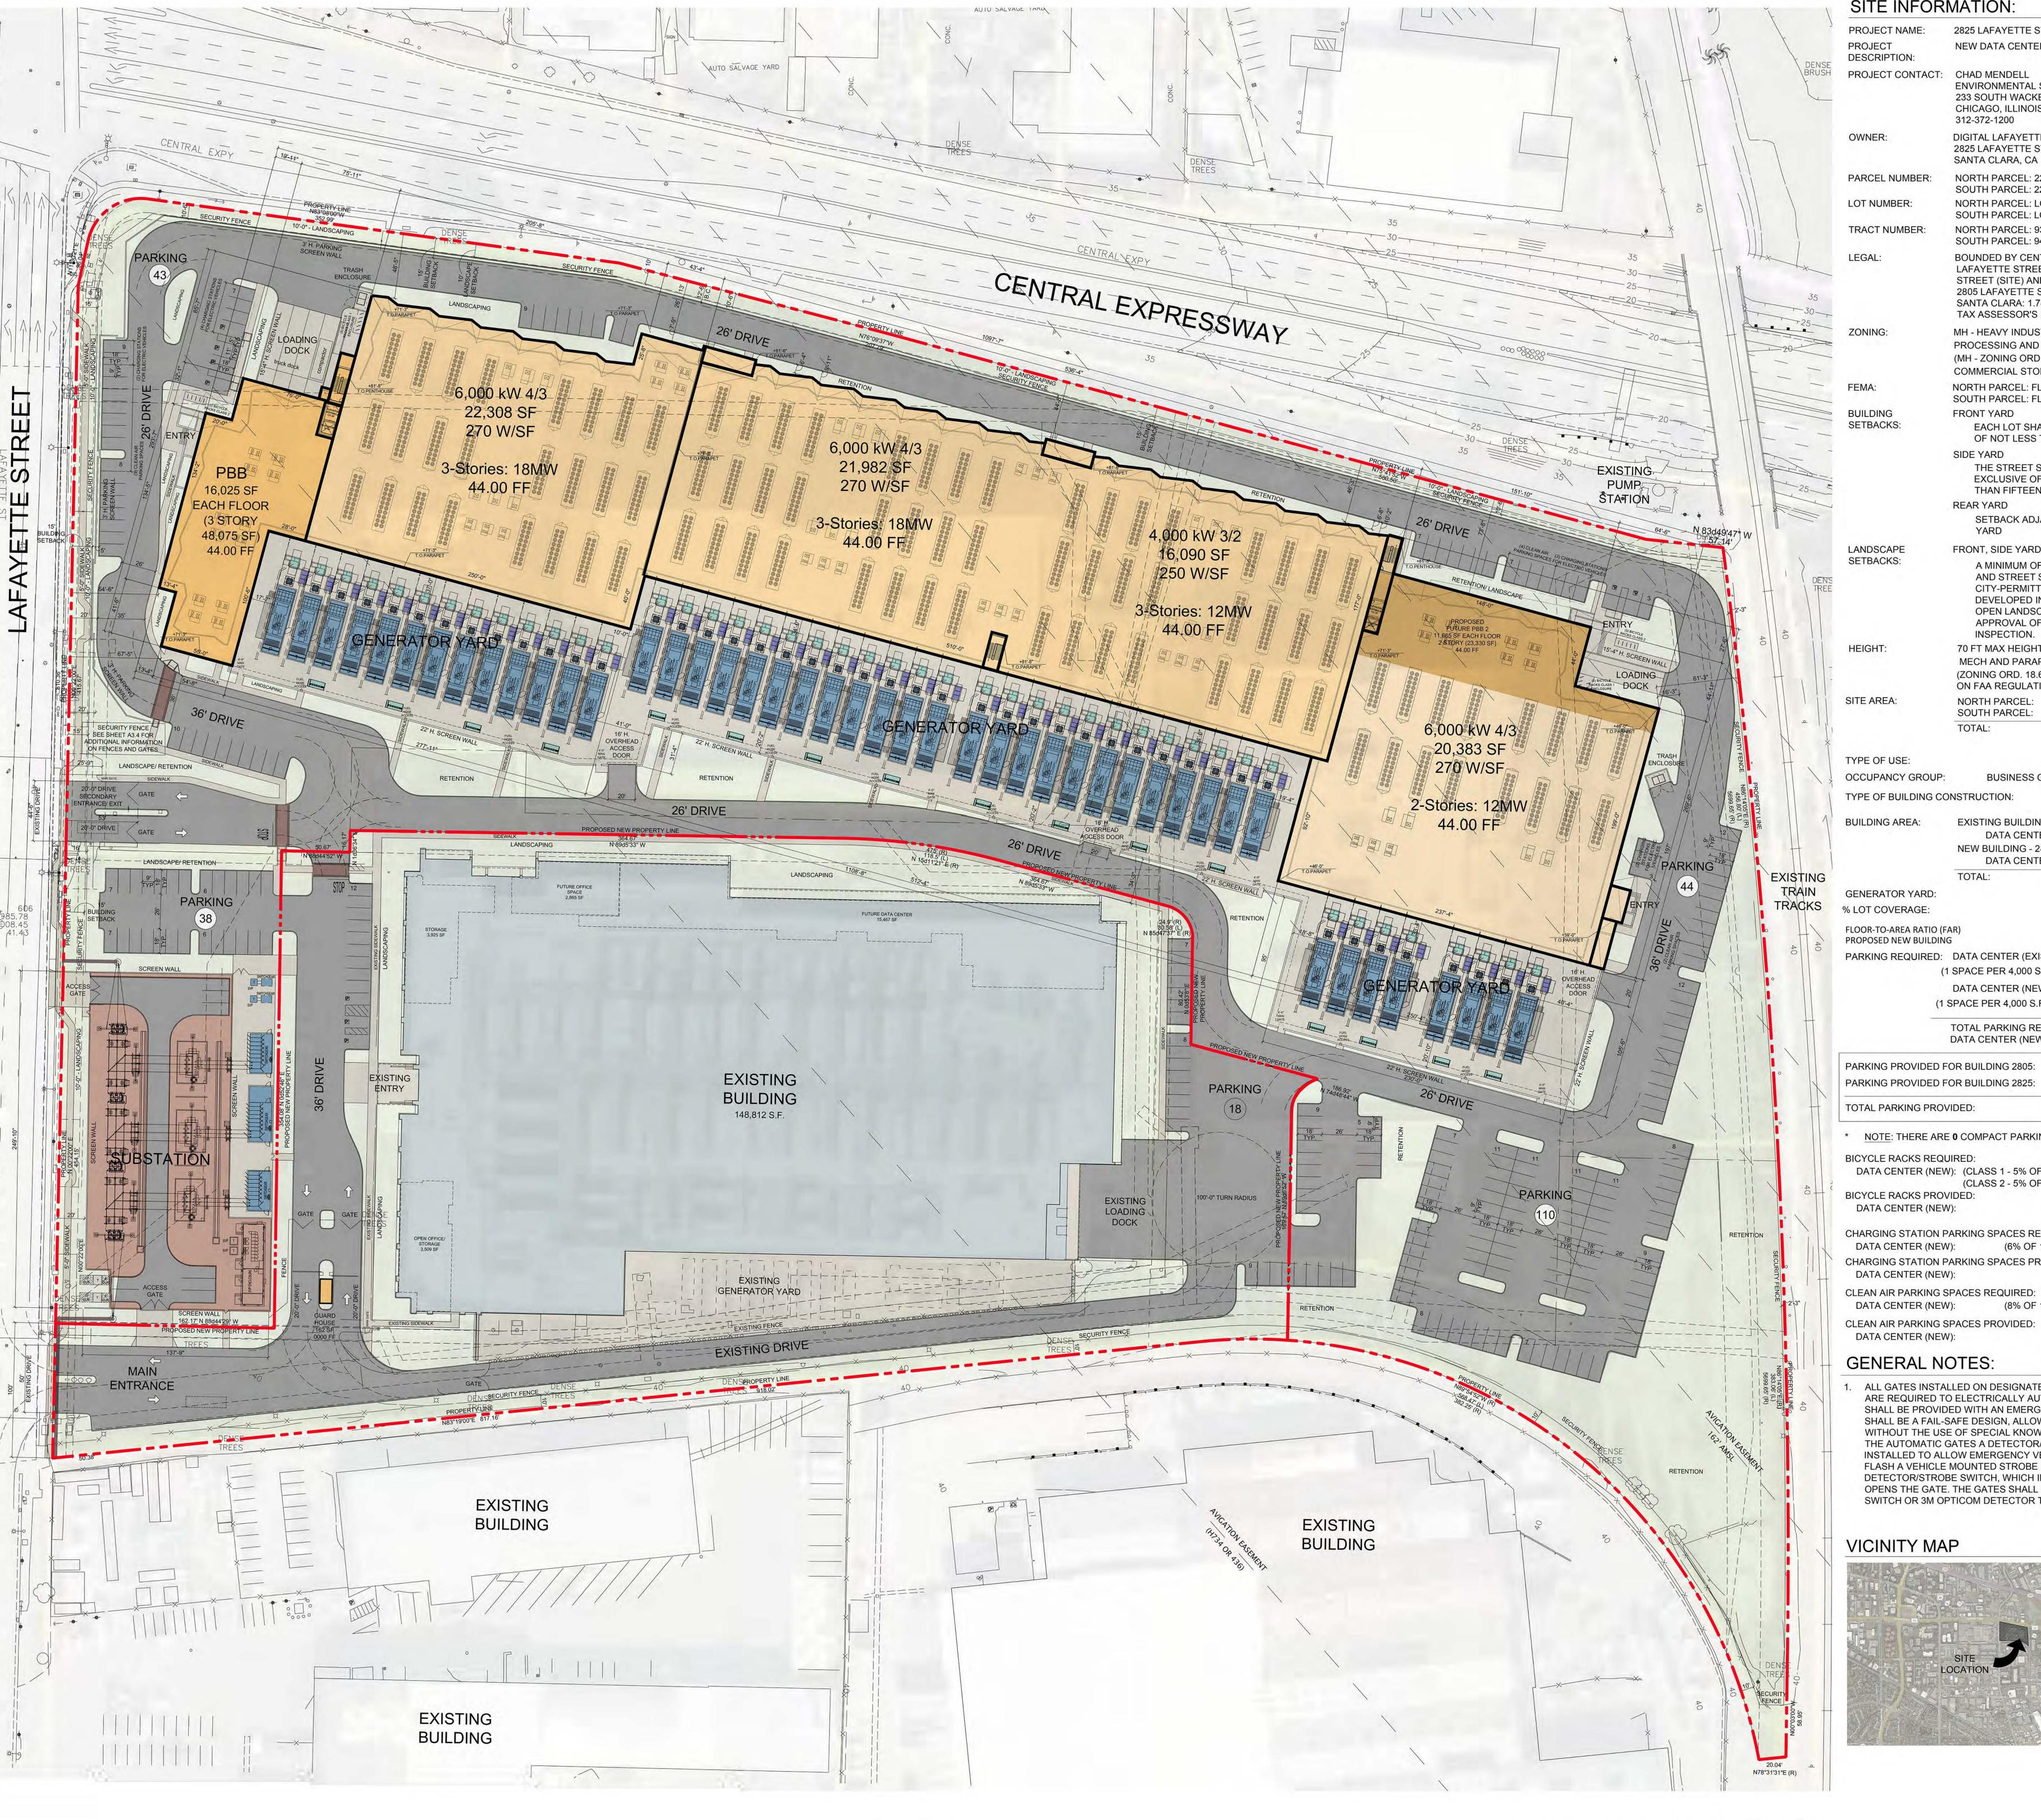

## SITE INFORMATION:

2825 LAFAYETTE STREET **NEW DATA CENTER** 

ENVIRONMENTAL SYSTEMS DESIGN, INC. 233 SOUTH WACKER DRIVE, SUITE 5300

CHICAGO, ILLINOIS 60606 312-372-1200 DIGITAL LAFAYETTE, LLC

2825 LAFAYETTE STREET SANTA CLARA, CA 95050-2627 NORTH PARCEL: 224-04-093 SOUTH PARCEL: 224-04-094

NORTH PARCEL: LOT 2 SOUTH PARCEL: LOT 1 NORTH PARCEL: 93

> SOUTH PARCEL: 94 LAFAYETTE STREET TO THE WEST, 2825 LAFAYETTE STREET (SITE) AND RAILROAD TRACKS TO THE EAST, AND 2805 LAFAYETTE STREET (DLR) TO THE SOUTH COUNTY OF

SANTA CLARA: 1.78M POPULATION (2010 CENSUS) TAX ASSESSOR'S PARCEL NUMBER (APN): 224-04-093 MH - HEAVY INDUSTRIAL

PROCESSING AND STORAGE USES PERMITTED (MH - ZONING ORD 18.50.030) COMMERCIAL STORAGE AND WHOLESALE DISTRIBUTION

NORTH PARCEL: FLOOD ZONE X

SOUTH PARCEL: FLOOD ZONE AH EACH LOT SHALL HAVE A STREET SIDE FRONT YARD OF NOT LESS THAN FIFTEEN (15) FEET IN DEPTH

> THE STREET SIDE YARD OF EACH CORNER LOT EXCLUSIVE OF THE FRONT YARD SHALL BE NOT LESS THAN FIFTEEN (15) FEET IN DEPTH

SETBACK ADJACENT TO NON-RESIDENTIAL 0' REAR

A MINIMUM OF TEN FEET OF THE REQUIRED FRONT AND STREET SIDE YARDS, EXCLUSIVE OF DEVELOPED INTO AND PERMANENTLY MAINTAINED AS

> INSPECTION. 70 FT MAX HEIGHT (ZONING ORD. 18.50.070) MECH AND PARAPETS CAN BE PLACED ABOVE THIS (ZONING ORD. 18.64.010). VARIABLE MAX. HEIGHT BASED

OPEN LANDSCAPED AREAS SUBJECT TO THE

APPROVAL OF THE DIRECTOR OF PLANNING AND

691,526.384 S.F. 299,683.550 S.F.

991,209.934 S.F.

TYPE 2B (FULLY SPRINKLERED)

(144 + 38 = 182 SPACES)

CLASS 2 = 10 RACKS

11 SPACES

15 SPACES

ON FAA REGULATIONS. NORTH PARCEL: SOUTH PARCEL:

(22.755 ACRES) OFFICE/ DATA CENTER BUSINESS GROUP B (CHAPTER 3, SECTION 304)

(CHAPTER 6, TABLE 601) EXISTING BUILDING - 2805: 148,812 S.F. DATA CENTER: **NEW BUILDING - 2825:** 575,401 S.F. DATA CENTER: 724,213 S.F.

108,631 S.F. (209,869/691,526.384 = 0.3034)FLOOR-TO-AREA RATIO (FAR) PROPOSED NEW BUILDING

PARKING REQUIRED: DATA CENTER (EXISTING) 38 SPACES (1 SPACE PER 4,000 S.F.) (148,812 S.F./ 4000 = 38 SPACES) DATA CENTER (NEW) 144 SPACES (1 SPACE PER 4,000 S.F.) (575,401 S.F./ 4000 = 144 SPACES) TOTAL PARKING REQUIRED: 182 SPACES

**76 SPACES** PARKING PROVIDED FOR BUILDING 2805: 177 SPACES PARKING PROVIDED FOR BUILDING 2825:

253 SPACES TOTAL PARKING PROVIDED:

NOTE: THERE ARE 0 COMPACT PARKING STALLS ON THIS SITE.

DATA CENTER (NEW):

DATA CENTER (NEW): (CLASS 1 - 5% OF 182 PARKING STALLS) = 10 RACKS (CLASS 2 - 5% OF 182 PARKING STALLS) = 10 RACKS **BICYCLE RACKS PROVIDED:** CLASS 1 = 10 RACKS

CHARGING STATION PARKING SPACES REQUIRED: (6% OF 182 PARKING STALLS) = 11 SPACES CHARGING STATION PARKING SPACES PROVIDED:

CLEAN AIR PARKING SPACES REQUIRED: (8% OF 182 PARKING STALLS) = 15 SPACES DATA CENTER (NEW):

N.T.S. NORTH

**PROPOSED NEW** SITE PLAN

PRINCIPAL IN CHARGE PROJECT NUMBER C190280 PROJECT MANAGER 06/19/2020 PROJECT ENGINEER SHEET NUMBER

PCC ISSUANCE

PCC ISSUANCE RECORD

**MASTER PLAN** 

06.19.20

10.28.19