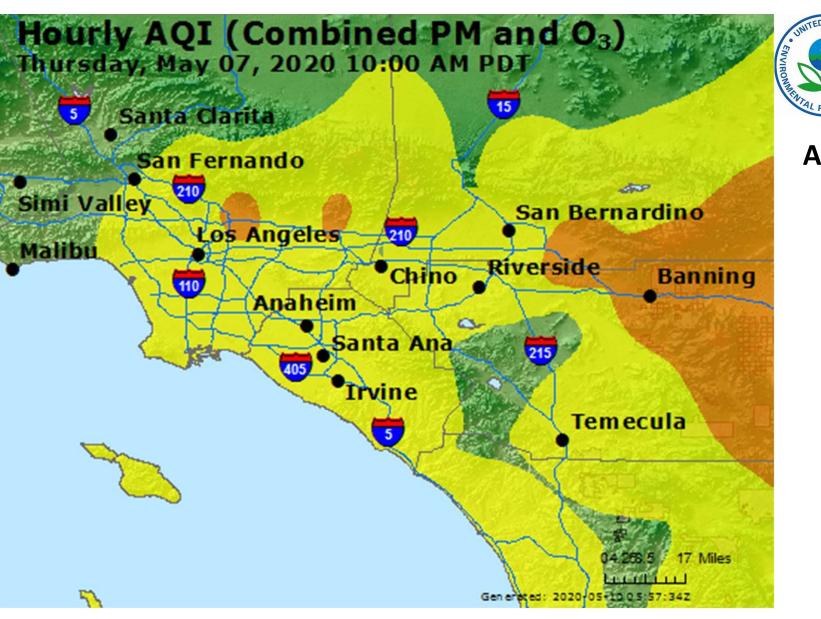

Coast Air Quality Management District                               |
| Filer:           | Raquel Kravitz                                                                                 |
| Organization:    | South Coast AQMD                                                                               |
| Submitter Role:  | Public Agency                                                                                  |
| Submission Date: | 7/28/2020 4:06:54 PM                                                                           |
| Docketed Date:   | 7/28/2020                                                                                      |

# South Coast AQMD Near-Zero Emissions and Biomethane the Need for NOx Reductions



# **CalTrans Traffic Sensor Data**



































































































# **NOx Emissions Sources**





# **Near-Zero to Zero Emissions**