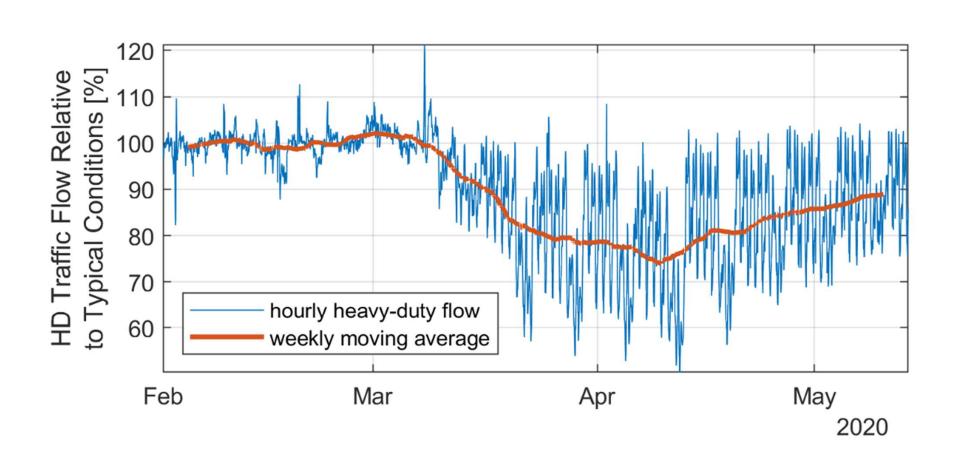

t Miyasato, South Coast Air Quality Management District                               |
| Filer:           | Raquel Kravitz                                                                                 |
| Organization:    | South Coast AQMD                                                                               |
| Submitter Role:  | Public Agency                                                                                  |
| Submission Date: | 7/28/2020 4:06:54 PM                                                                           |
| Docketed Date:   | 7/28/2020                                                                                      |

# South Coast AQMD Near-Zero Emissions and Biomethane the Need for NOx Reductions



# **CalTrans Traffic Sensor Data**



































































































# **NOx Emissions Sources**





# **Near-Zero to Zero Emissions**