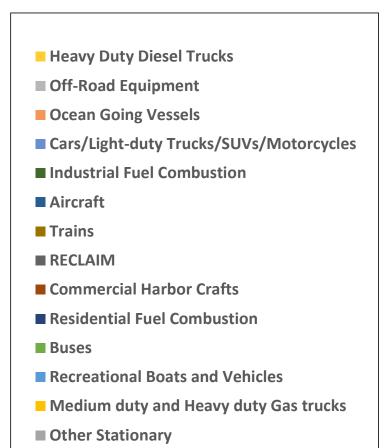

|
| Organization:    | South Coast AQMD                                                                               |
| Submitter Role:  | Public Agency                                                                                  |
| Submission Date: | 7/28/2020 4:06:54 PM                                                                           |
| Docketed Date:   | 7/28/2020                                                                                      |

# South Coast AQMD Near-Zero Emissions and Biomethane the Need for NOx Reductions



# **CalTrans Traffic Sensor Data**



































































































# **NOx Emissions Sources**





# **Near-Zero to Zero Emissions**