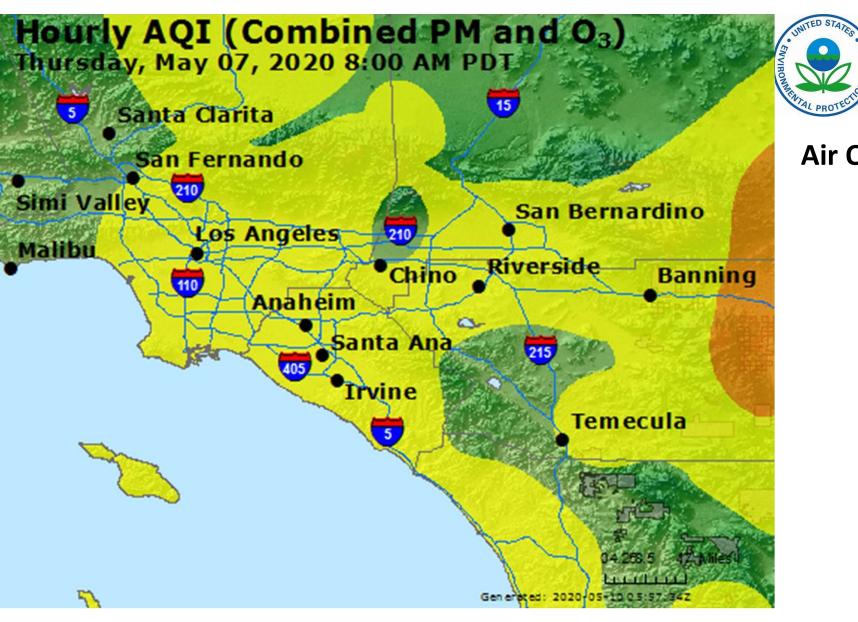

Miyasato, South Coast Air Quality Management District                               |
| Filer:           | Raquel Kravitz                                                                                 |
| Organization:    | South Coast AQMD                                                                               |
| Submitter Role:  | Public Agency                                                                                  |
| Submission Date: | 7/28/2020 4:06:54 PM                                                                           |
| Docketed Date:   | 7/28/2020                                                                                      |

# South Coast AQMD Near-Zero Emissions and Biomethane the Need for NOx Reductions



# **CalTrans Traffic Sensor Data**



































































































# **NOx Emissions Sources**





# **Near-Zero to Zero Emissions**