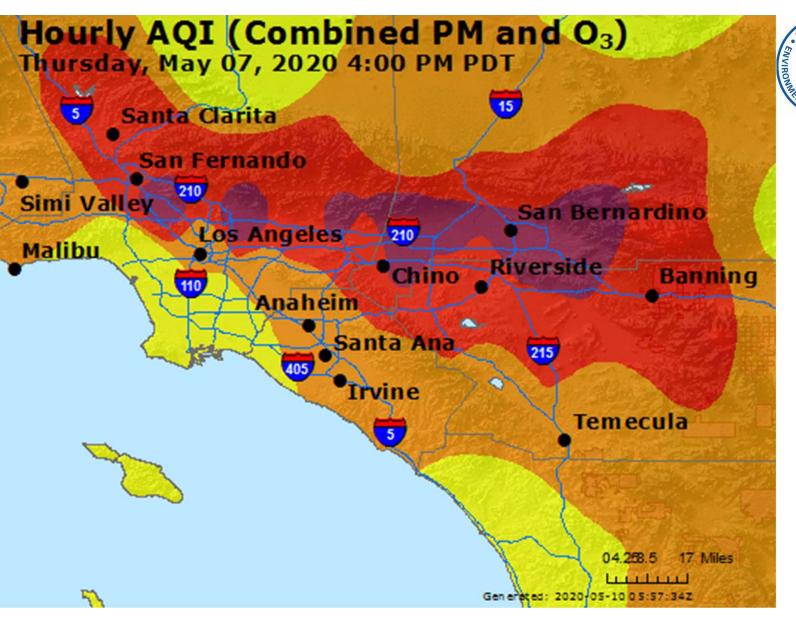

|
| Filer:           | Raquel Kravitz                                                                                 |
| Organization:    | South Coast AQMD                                                                               |
| Submitter Role:  | Public Agency                                                                                  |
| Submission Date: | 7/28/2020 4:06:54 PM                                                                           |
| Docketed Date:   | 7/28/2020                                                                                      |

# South Coast AQMD Near-Zero Emissions and Biomethane the Need for NOx Reductions



# **CalTrans Traffic Sensor Data**



































































































# **NOx Emissions Sources**





# **Near-Zero to Zero Emissions**