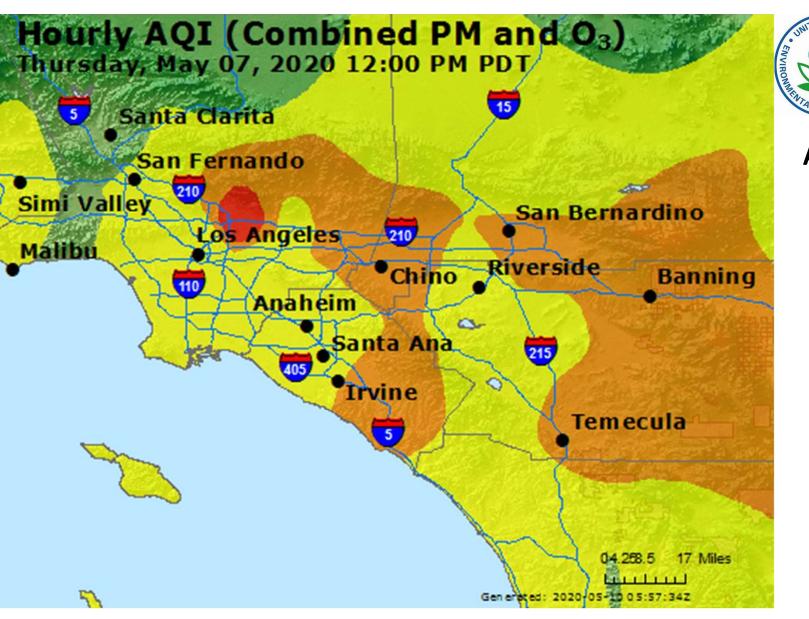

y Management District                               |
| Filer:           | Raquel Kravitz                                                                                 |
| Organization:    | South Coast AQMD                                                                               |
| Submitter Role:  | Public Agency                                                                                  |
| Submission Date: | 7/28/2020 4:06:54 PM                                                                           |
| Docketed Date:   | 7/28/2020                                                                                      |

# South Coast AQMD Near-Zero Emissions and Biomethane the Need for NOx Reductions



# **CalTrans Traffic Sensor Data**



































































































# **NOx Emissions Sources**





# **Near-Zero to Zero Emissions**