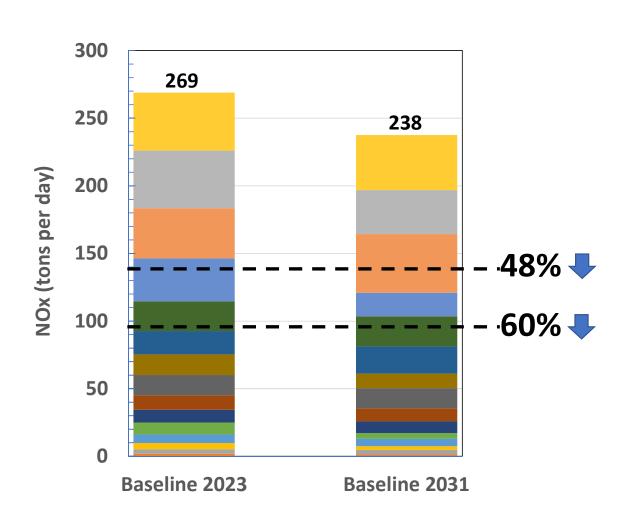

|
| Organization:    | South Coast AQMD                                                                               |
| Submitter Role:  | Public Agency                                                                                  |
| Submission Date: | 7/28/2020 4:06:54 PM                                                                           |
| Docketed Date:   | 7/28/2020                                                                                      |

# South Coast AQMD Near-Zero Emissions and Biomethane the Need for NOx Reductions



# **CalTrans Traffic Sensor Data**



































































































# **NOx Emissions Sources**





# **Near-Zero to Zero Emissions**