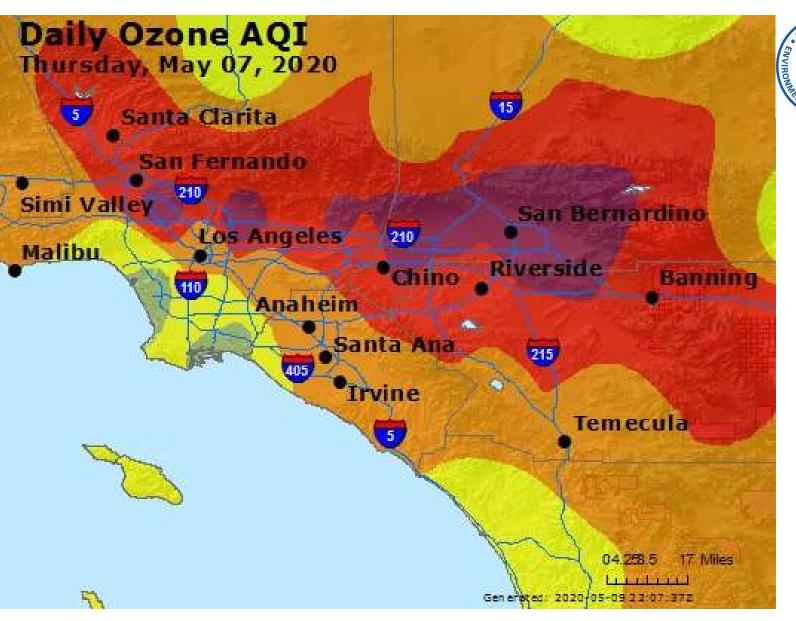

|
| Filer:           | Raquel Kravitz                                                                                 |
| Organization:    | South Coast AQMD                                                                               |
| Submitter Role:  | Public Agency                                                                                  |
| Submission Date: | 7/28/2020 4:06:54 PM                                                                           |
| Docketed Date:   | 7/28/2020                                                                                      |

# South Coast AQMD Near-Zero Emissions and Biomethane the Need for NOx Reductions



# **CalTrans Traffic Sensor Data**



































































































# **NOx Emissions Sources**





# **Near-Zero to Zero Emissions**