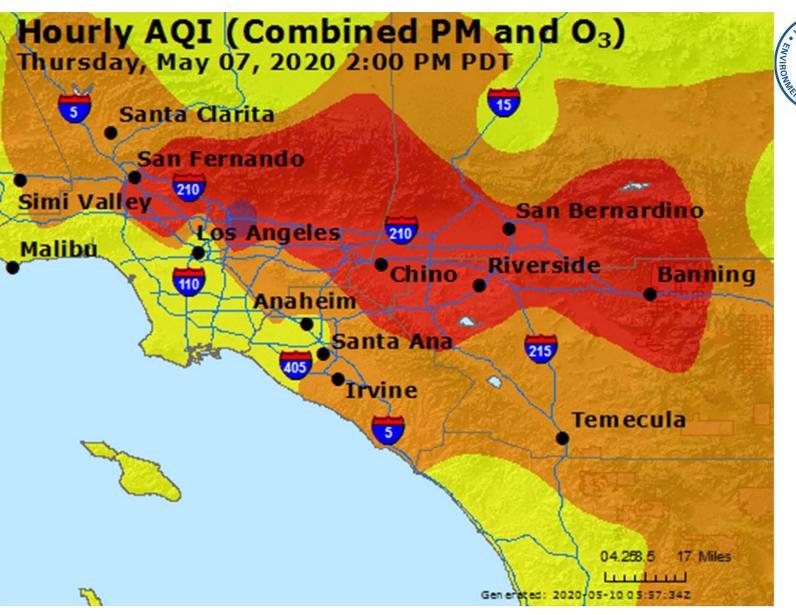

trict                               |
| Filer:           | Raquel Kravitz                                                                                 |
| Organization:    | South Coast AQMD                                                                               |
| Submitter Role:  | Public Agency                                                                                  |
| Submission Date: | 7/28/2020 4:06:54 PM                                                                           |
| Docketed Date:   | 7/28/2020                                                                                      |

# South Coast AQMD Near-Zero Emissions and Biomethane the Need for NOx Reductions



# **CalTrans Traffic Sensor Data**



































































































# **NOx Emissions Sources**





# **Near-Zero to Zero Emissions**