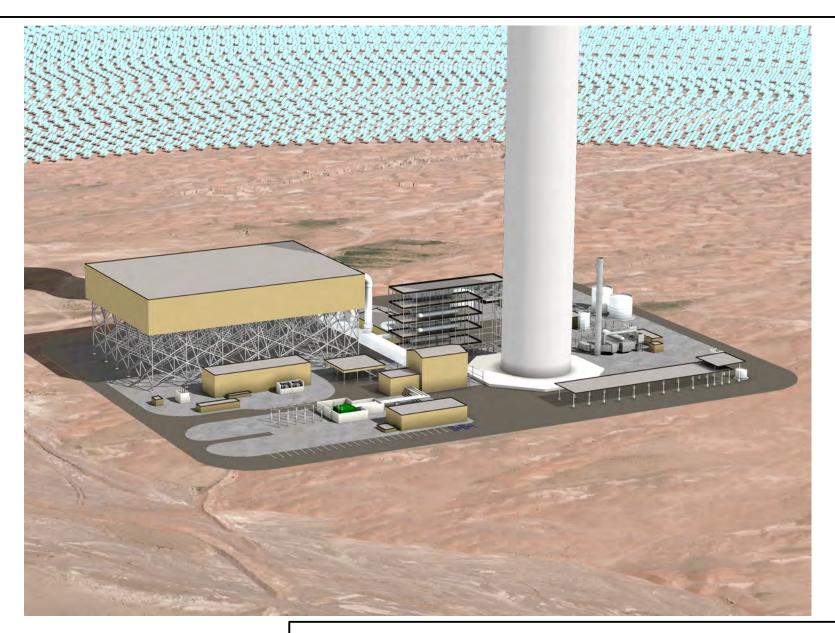

## TYPICAL VIEW OF POWER BLOCK FROM THE NORTHWEST FACING SOUTHEAST **RIO MESA SOLAR ELECTRIC GENERATING FACILITY**

SOURCES: URS 2011 NOT TO SCALE

CHECKED BY: CM DATE: 7/20/2012

PM: AL PROJ. NO: 27651006.10000

FIG. NO: 2-6 (REV)