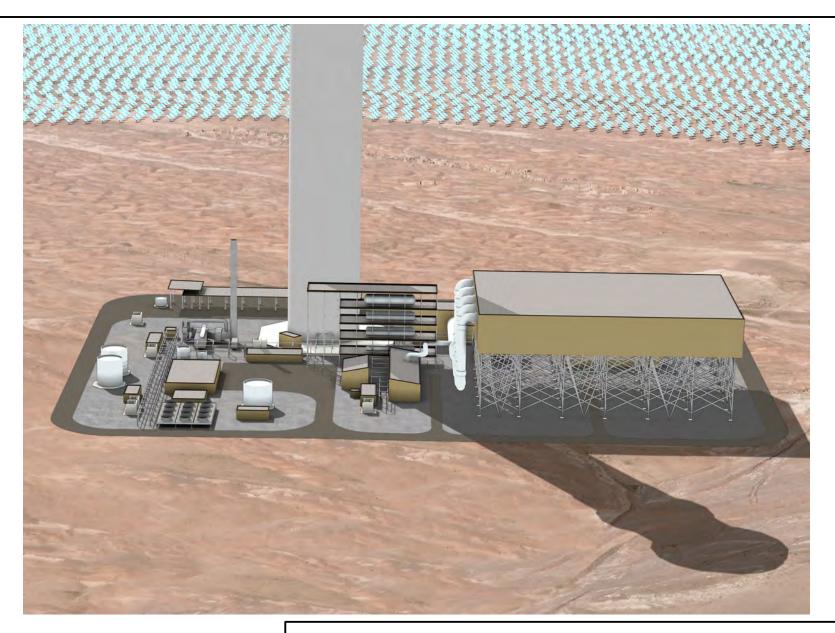

## TYPICAL VIEW OF POWER BLOCK FROM THE SOUTH FACING NORTH **RIO MESA SOLAR ELECTRIC GENERATING FACILITY**

**URS** 

SOURCES: URS 2011 NOT TO SCALE

CHECKED BY: CM DATE: 7/20/2012

2-7 (REV)

FIG. NO:

PM: AL PROJ. NO: 27651006.10000