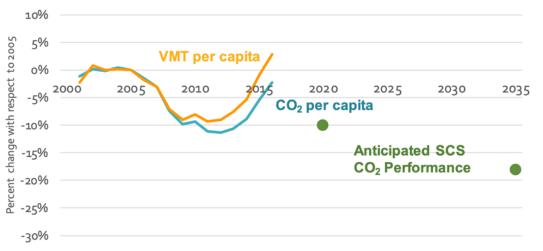

# California's Sustainable Communities and Climate Protection Act

NOVEMBER 2018

Source: CDTFA, U.S.EIA, U.S.EPA, CARB

<sup>&</sup>lt;sup>2</sup> CO₂ and VMT calculated based on California Department of Tax and Fee Administration (CDTFA) gasoline fuel sales data.