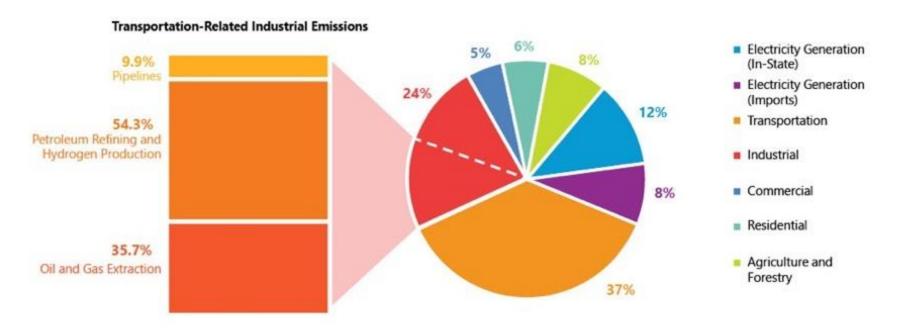

## CA GREENHOUSE GAS INVENTORY 2014 BY SECTOR AND ACTIVITY (2016 EDITION)

"With emissions from the transportation sector continuing to rise despite increases in fuel efficiency and decreases in the carbon content of fuel, California will not achieve the necessary greenhouse gas emissions reductions to meet mandates for 2030 and beyond without <u>significant changes to how communities</u> and transportation systems are planned, funded, and built."