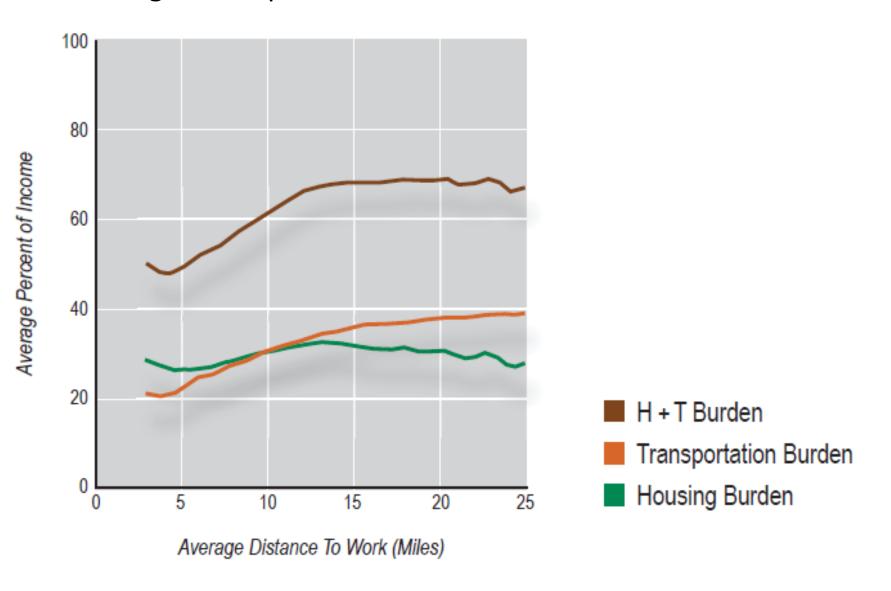

| 67              | 17.0                           |

Average: 5.3

Average: 26.9

**Source: Ewing et al., 2003.** Definition of sprawl: A population widely dispersed in low-density residential development; rigid separation of homes, shops, and workplaces; a lack of distinct, thriving activity centers, such as strong downtowns or suburban town centers; and a network of roads marked by very large block size and poor access from one place to another.

Housing & Transportation cost burdens



#### SB 375

- CARB sets GHG/cap targets for Regional Transportation Plans
- Urbanized regions develop a plan for transportation & land use that achieves the target

#### 2018 PROGRESS REPORT

# California's Sustainable Communities and Climate Protection Act



NOVEMBER 2018





Source: CDTFA, U.S.EIA, U.S.EPA, CARB

<sup>&</sup>lt;sup>2</sup> CO₂ and VMT calculated based on California Department of Tax and Fee Administration (CDTFA) gasoline fuel sales data.

### Key Issues with SB 375

- Inadequate targets
- Local plans and development don't follow regional plan
- Difficult to determine consistency with many regional plans
- Land use plan held fixed when assessing highway projects
- Travel demand models are complex and opaque