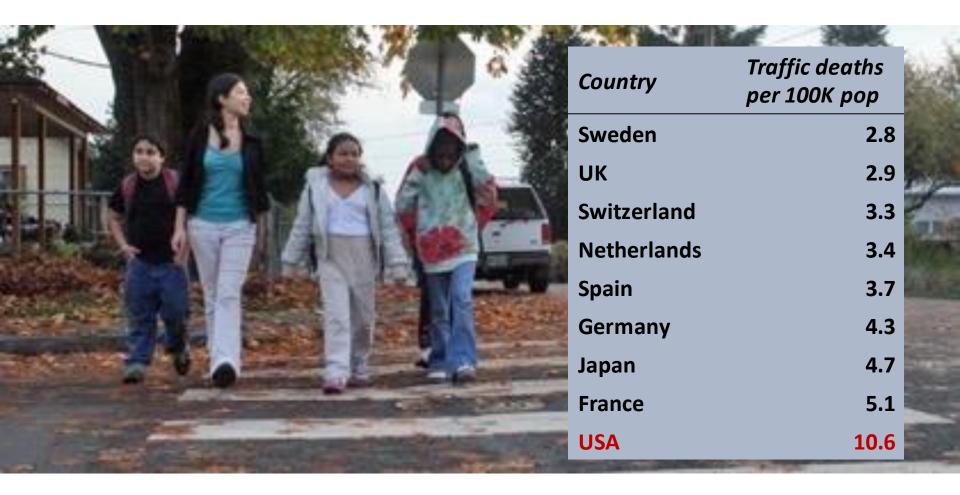

- CARB 2018 Progress Report

Physical inactivity causes 21,000+ deaths annually in California

VMT reduction helps achieve state mode share targets, which will:

- Reduce 2,000+ deaths annually
- Prevent \$1 billion-\$15 billion premature death and disability annually