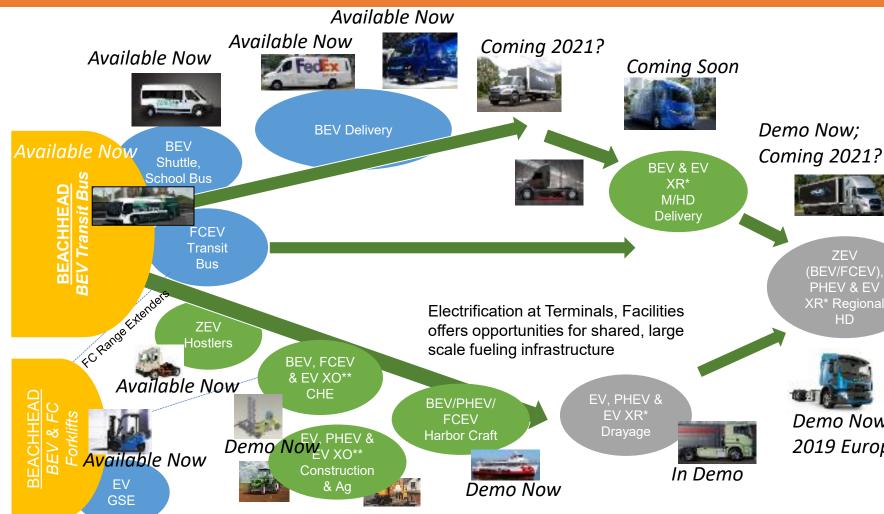

## **Zero Emission Trucks & Buses Real Now, More Coming: First Success Markets, Timing**

Toward 250-500 mile HD cargo haul (battery/fast charge, fuel cell or extended range)

**Coming 2022?** 

Demo Now; Coming 2020?

Demo Now:

ZEV

(BEV/FCEV). PHEV & EV

2019 Europe; 2021 NA?