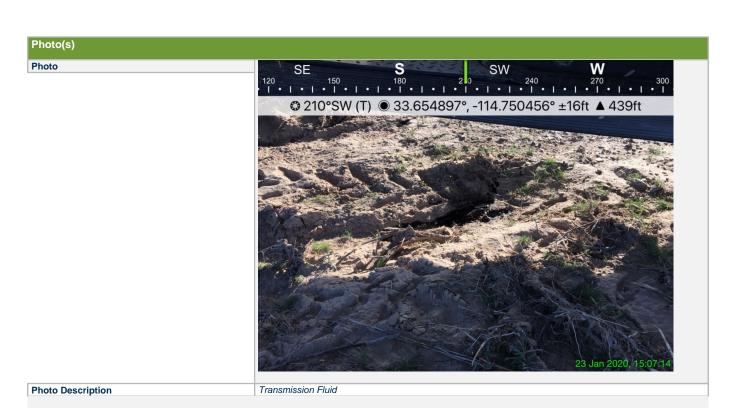

### Blythe Solar - Spill Form

| Record: 26                                                        |                                                                                                                                                                                          |
|-------------------------------------------------------------------|------------------------------------------------------------------------------------------------------------------------------------------------------------------------------------------|
|                                                                   |                                                                                                                                                                                          |
| Date                                                              | 2020-01-23                                                                                                                                                                               |
| Environmental Compliance Monitor                                  | Matt Martin                                                                                                                                                                              |
| Monitor/Biologist Name                                            | Matt Martin                                                                                                                                                                              |
| Monitoring Location                                               | Solar Farm - Unit 4                                                                                                                                                                      |
| Time Spill Observed                                               | 15:15:00                                                                                                                                                                                 |
| Cause (please be brief)                                           | Possible hose on side by side 10951910                                                                                                                                                   |
| Was the spill properly cleaned and contaminated soil disposed of? | Yes                                                                                                                                                                                      |
| Time Spill Cleaned-Up                                             | 15:30:00                                                                                                                                                                                 |
| Cleanup / Disposal Description                                    | 1/2 quart of oil shoveled up                                                                                                                                                             |
| Spill Location                                                    | In SE quadrant of Unit 4A                                                                                                                                                                |
| Obtain GPS Location                                               | Latitude:33.654912,<br>Longitude:-114.750482,<br>Altitude:147.203680,<br>Speed:0.320000,<br>Horizontal Accuracy:5.000000,<br>Vertical Accuracy:3.000000,<br>Time:01/23/2020 15:26:11 PST |
| Is the spill adjacent to a wash or AZ crossing?                   | No                                                                                                                                                                                       |
| Common Name of Spilled Substance                                  | Oil                                                                                                                                                                                      |
| Quantity Spilled (Estimate) - Ounces                              | 4                                                                                                                                                                                        |
| Unit                                                              | Ounce(s)                                                                                                                                                                                 |
| Estimated Area of Spill in Inches                                 | 12 inches in diameter                                                                                                                                                                    |
| Estimated Amount of Soil Removed During Cleanup (Gallons)         | 1                                                                                                                                                                                        |
| Responsible Contractor                                            | None. Dudek rental.                                                                                                                                                                      |
| Communication With (Organization)                                 | None                                                                                                                                                                                     |
| Person(s) Notified                                                | Dudek paleontologist David Alexander                                                                                                                                                     |
| Notes                                                             | Cleaned up and hauled off site.                                                                                                                                                          |
| AutoEmail                                                         | summa_777@yahoo.com                                                                                                                                                                      |