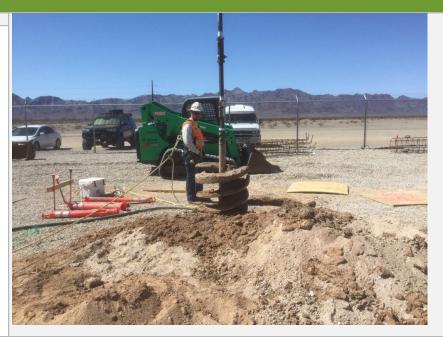

|

## Photos



Photo:



Photo Description

Drilling of borehole 1 on west side of substation. View to the north.

## Photos

Photo:



Photo Description

Spoils from approximately 6 feet below the ground surface at borehole 2. View down and to the north.



Photos

Photo:



Photo Description

Drilling at borehole 3 showing wet sediments from hardpan layer. View to the west.

## Photos

Photo:



Photo Description

Pedogenic carbonate from 8 feet below the surface on west side of substation. View to the south.



Photos

Photo:



Photo Description

Spoils from approximately 6 feet below the ground surface at borehole 2. View down and to the north.

## Photos

Photo:



Photo Description

Paleosol chunk from approximately 9 feet within borehole 5.



## Blythe Unit 3 & 4 - Paleontological Monitoring Log

| lame<br>Date                                                                                                                                    | Mike Williams