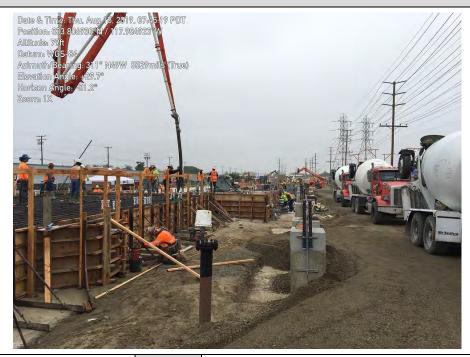

#### 1.3 Construction

The major Unit 1 foundations were completed during the month of August in support of backfilling the south side of the project to bring in the large crane.

The electrical underground work in the power block was completed. Installation of the Trenwa cable trench is in progress. Aboveground conduits and grounding were started equipment as it was set. Installation started on the cable tray supports over the utility bridge.

#### Civil:

- Backfilled South side of Parcel 1 for access by crane
- General backfill around foundations and prep for Trenwa installation

#### Structural:

- Completed ERU1 Foundation
- Completed Fogging Skid foundations for Units 1 and 2
- Completed Perimeter Wall Foundations for Unit 1
- Completed PDM and CM foundations
- Placed Base mat and Pedestal for SPM
- Erected Utility Rack