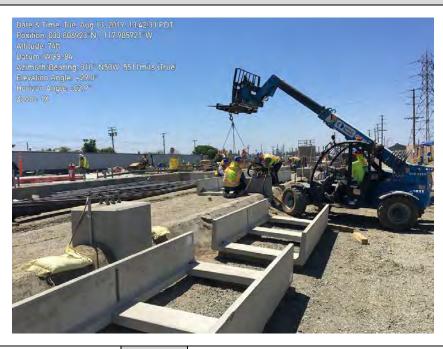

#### 1.3 Construction

The major Unit 1 foundations were completed during the month of August in support of backfilling the south side of the project to bring in the large crane.

The electrical underground work in the power block was completed. Installation of the Trenwa cable trench is in progress. Aboveground conduits and grounding were started equipment as it was set. Installation started on the cable tray supports over the utility bridge.

#### Structural:

- Completed ERU1 Foundation
- Completed Fogging Skid foundations for Units 1 and 2
- Completed Perimeter Wall Foundations for Unit 1
- Completed PDM and CM foundations
- Placed Base mat and Pedestal for SPM
- Erected Utility Rack