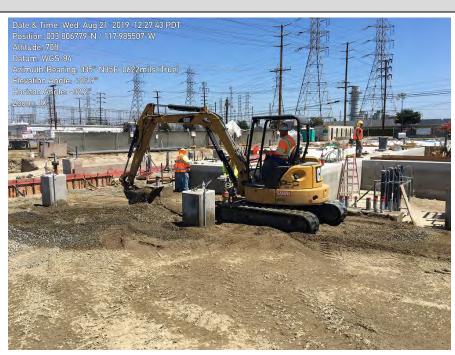

#### 1.3 Construction

The major Unit 1 foundations were completed during the month of August in support of backfilling the south side of the project to bring in the large crane.

The electrical underground work in the power block was completed. Installation of the Trenwa cable trench is in progress. Aboveground conduits and grounding were started equipment as it was set. Installation started on the cable tray supports over the utility bridge.

#### Structural:

- Completed ERU1 Foundation
- Completed Fogging Skid foundations for Units 1 and 2
- Completed Perimeter Wall Foundations for Unit 1
- Completed PDM and CM foundations
- Placed Base mat and Pedestal for SPM
- Erected Utility Rack