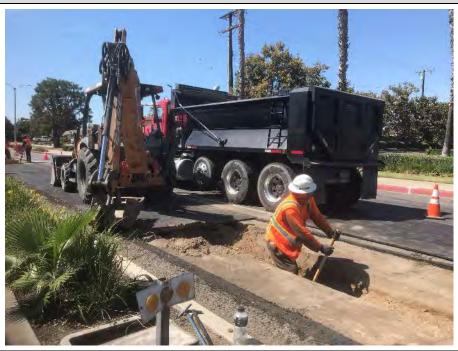

#### 1.3 Construction

The major Unit 1 foundations were completed during the month of August in support of backfilling the south side of the project to bring in the large crane.

The electrical underground work in the power block was completed. Installation of the Trenwa cable trench is in progress. Aboveground conduits and grounding were started equipment as it was set. Installation started on the cable tray supports over the utility bridge.

#### Piping:

- Fabrication for aboveground pipe was completed
- Began installation of AG Pipe at the water treatment area, air compressor and ammonia area