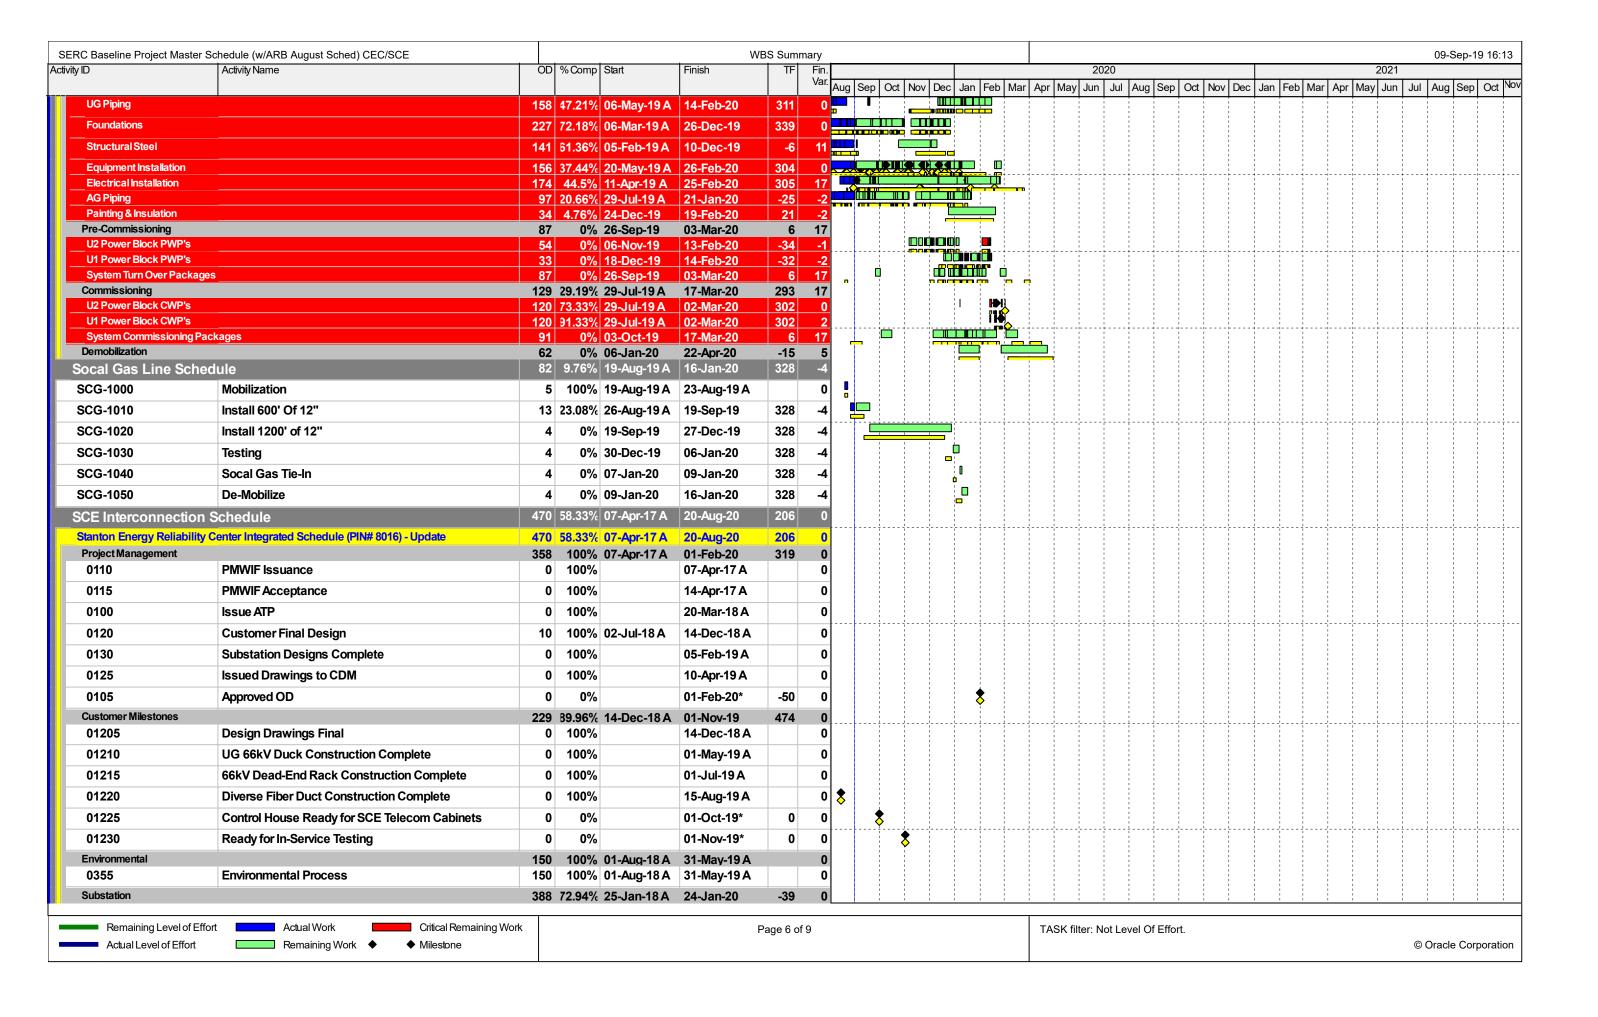

A preliminary project summary schedule is included in Attachment 1.

**Note**: Due to the dynamic nature of a large-scale construction project, key event dates are subject to change.

The following table represents the percent complete numbers for the engineering, procurement, and construction activities as of the end of August 2019.

#### 1.4 Explanation of Significant Changes to the Schedule

Mechanical Completion remains at February 26, 2020 as shown in the August MCR.