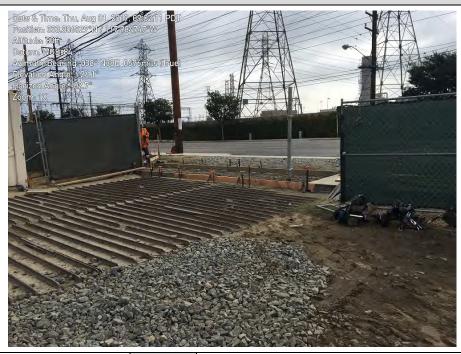

#### 1.3 Construction

The major Unit 1 foundations were completed during the month of August in support of backfilling the south side of the project to bring in the large crane.

The electrical underground work in the power block was completed. Installation of the Trenwa cable trench is in progress. Aboveground conduits and grounding were started equipment as it was set. Installation started on the cable tray supports over the utility bridge.

#### Electrical:

- Continued Material Procurement
- Working on installation of Trenwa along Unit 1 and 2 foundations
- Completed installation of UG in Unit 2 and Unit 1 area
- Completed 480V Ductbank
- Grounding installed in several areas
- Install cable tray supports on Utility Bridge