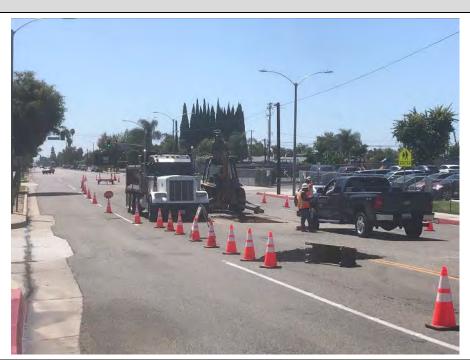

On August 19, 2019 SoCal Gas mobilized to start the installation of the natural gas line in the Dale Ave. corridor. SERC coordinated efforts with the Jacobs Designated Biologist and Biologist Monitors for the SoCal Gas employee WEAP training.

#### 1.3 Construction

The major Unit 1 foundations were completed during the month of August in support of backfilling the south side of the project to bring in the large crane.

The electrical underground work in the power block was completed. Installation of the Trenwa cable trench is in progress. Aboveground conduits and grounding were started equipment as it was set. Installation started on the cable tray supports over the utility bridge.

#### Civil:

- Backfilled South side of Parcel 1 for access by crane
- General backfill around foundations and prep for Trenwa installation