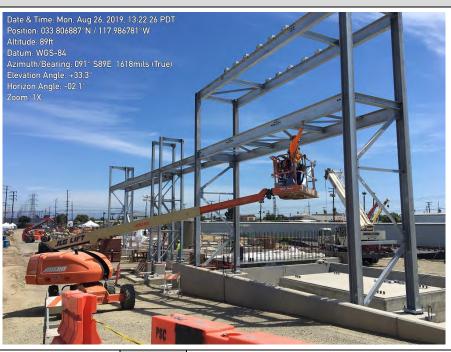

#### 1.3 Construction

The major Unit 1 foundations were completed during the month of August in support of backfilling the south side of the project to bring in the large crane.

The electrical underground work in the power block was completed. Installation of the Trenwa cable trench is in progress. Aboveground conduits and grounding were started equipment as it was set. Installation started on the cable tray supports over the utility bridge.

#### Structural:

- Completed ERU1 Foundation
- Completed Fogging Skid foundations for Units 1 and 2
- Completed Perimeter Wall Foundations for Unit 1
- Completed PDM and CM foundations
- Placed Base mat and Pedestal for SPM
- Erected Utility Rack