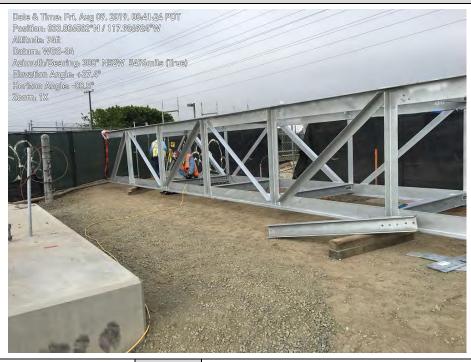

#### 1.3 Construction

The major Unit 1 foundations were completed during the month of August in support of backfilling the south side of the project to bring in the large crane.

The electrical underground work in the power block was completed. Installation of the Trenwa cable trench is in progress. Aboveground conduits and grounding were started equipment as it was set. Installation started on the cable tray supports over the utility bridge.

Fabrication of aboveground piping was completed with the focus moving to field installation on equipment that was set on the foundation.

#### Structural:

- Completed ERU1 Foundation
- Completed Fogging Skid foundations for Units 1 and 2
- Completed Perimeter Wall Foundations for Unit 1
- Completed PDM and CM foundations
- Placed Base mat and Pedestal for SPM
- Erected Utility Rack