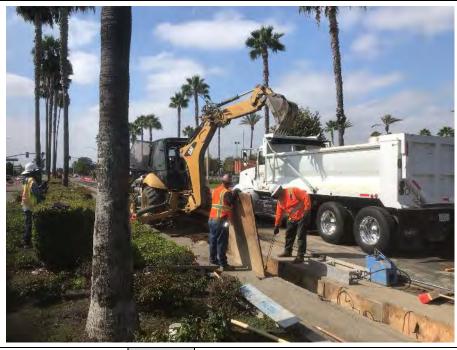

#### 1.3 Construction

The major Unit 1 foundations were completed during the month of August in support of backfilling the south side of the project to bring in the large crane.

The electrical underground work in the power block was completed. Installation of the Trenwa cable trench is in progress. Aboveground conduits and grounding were started equipment as it was set. Installation started on the cable tray supports over the utility bridge.

Fabrication of aboveground piping was completed with the focus moving to field installation on equipment that was set on the foundation.

#### Electrical:

- Continued Material Procurement
- Working on installation of Trenwa along Unit 1 and 2 foundations
- Completed installation of UG in Unit 2 and Unit 1 area
- Completed 480V Ductbank
- Grounding installed in several areas
- Install cable tray supports on Utility Bridge