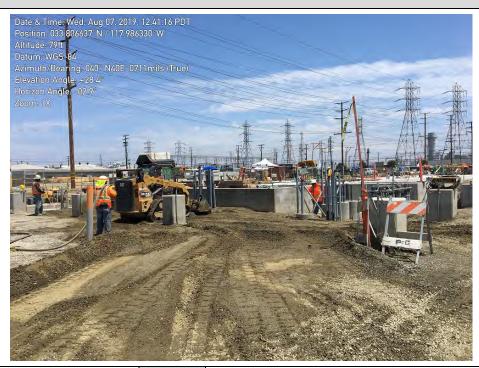

#### 1.3 Construction

The major Unit 1 foundations were completed during the month of August in support of backfilling the south side of the project to bring in the large crane.

The electrical underground work in the power block was completed. Installation of the Trenwa cable trench is in progress. Aboveground conduits and grounding were started equipment as it was set. Installation started on the cable tray supports over the utility bridge.

#### Civil:

- Backfilled South side of Parcel 1 for access by crane
- General backfill around foundations and prep for Trenwa installation

#### Structural:

- Completed ERU1 Foundation
- Completed Fogging Skid foundations for Units 1 and 2
- Completed Perimeter Wall Foundations for Unit 1
- Completed PDM and CM foundations
- Placed Base mat and Pedestal for SPM
- Erected Utility Rack

#### Electrical:

- Continued Material Procurement
- Working on installation of Trenwa along Unit 1 and 2 foundations
- Completed installation of UG in Unit 2 and Unit 1 area
- Completed 480V Ductbank
- Grounding installed in several areas
- Install cable tray supports on Utility Bridge