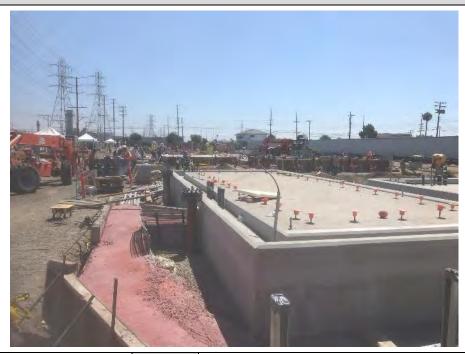

#### 1.3 Construction

The major Unit 1 foundations were completed during the month of August in support of backfilling the south side of the project to bring in the large crane.

The electrical underground work in the power block was completed. Installation of the Trenwa cable trench is in progress. Aboveground conduits and grounding were started equipment as it was set. Installation started on the cable tray supports over the utility bridge.

#### Structural:

- Completed ERU1 Foundation
- Completed Fogging Skid foundations for Units 1 and 2
- Completed Perimeter Wall Foundations for Unit 1
- Completed PDM and CM foundations
- Placed Base mat and Pedestal for SPM
- Erected Utility Rack