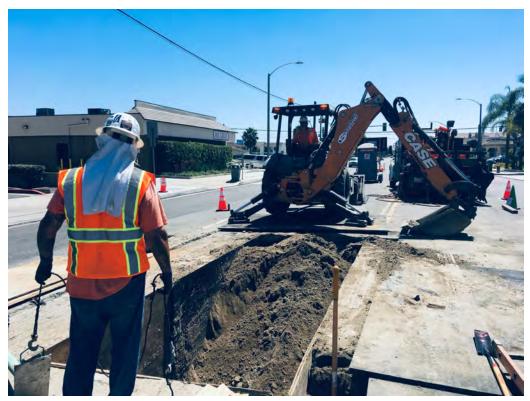

#### 1.3 Construction

The major Unit 1 foundations were completed during the month of August in support of backfilling the south side of the project to bring in the large crane.

The electrical underground work in the power block was completed. Installation of the Trenwa cable trench is in progress. Aboveground conduits and grounding were started equipment as it was set. Installation started on the cable tray supports over the utility bridge.

#### Civil:

- Backfilled South side of Parcel 1 for access by crane
- General backfill around foundations and prep for Trenwa installation