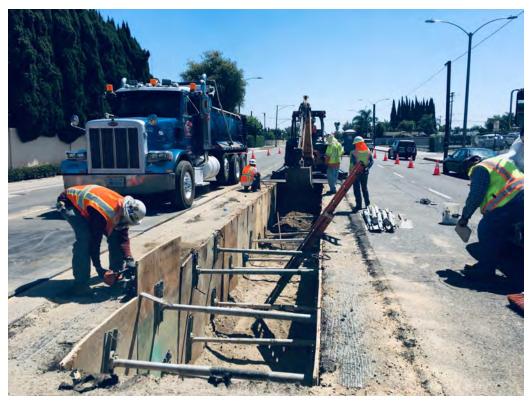

#### 1.3 Construction

The major Unit 1 foundations were completed during the month of August in support of backfilling the south side of the project to bring in the large crane.

The electrical underground work in the power block was completed. Installation of the Trenwa cable trench is in progress. Aboveground conduits and grounding were started equipment as it was set. Installation started on the cable tray supports over the utility bridge.

#### Civil:

- Backfilled South side of Parcel 1 for access by crane
- General backfill around foundations and prep for Trenwa installation

#### Structural:

- Completed ERU1 Foundation
- Completed Fogging Skid foundations for Units 1 and 2
- Completed Perimeter Wall Foundations for Unit 1
- Completed PDM and CM foundations
- Placed Base mat and Pedestal for SPM
- Erected Utility Rack

#### Electrical:

- Continued Material Procurement
- Working on installation of Trenwa along Unit 1 and 2 foundations
- Completed installation of UG in Unit 2 and Unit 1 area
- Completed 480V Ductbank
- Grounding installed in several areas
- Install cable tray supports on Utility Bridge