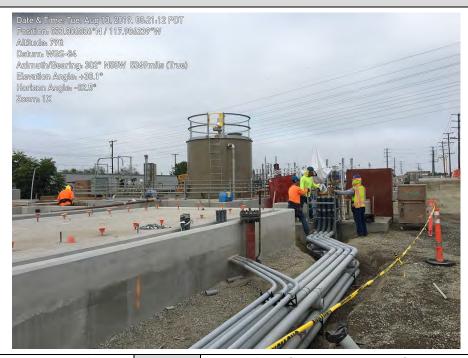

#### 1.3 Construction

The major Unit 1 foundations were completed during the month of August in support of backfilling the south side of the project to bring in the large crane.

The electrical underground work in the power block was completed. Installation of the Trenwa cable trench is in progress. Aboveground conduits and grounding were started equipment as it was set. Installation started on the cable tray supports over the utility bridge.

Fabrication of aboveground piping was completed with the focus moving to field installation on equipment that was set on the foundation.

#### Civil:

- Backfilled South side of Parcel 1 for access by crane
- General backfill around foundations and prep for Trenwa installation

#### Piping:

- Fabrication for aboveground pipe was completed
- Began installation of AG Pipe at the water treatment area, air compressor and ammonia area

#### Structural:

- Completed ERU1 Foundation
- Completed Fogging Skid foundations for Units 1 and 2
- Completed Perimeter Wall Foundations for Unit 1
- Completed PDM and CM foundations
- Placed Base mat and Pedestal for SPM
- Erected Utility Rack

#### Electrical:

- Continued Material Procurement
- Working on installation of Trenwa along Unit 1 and 2 foundations
- Completed installation of UG in Unit 2 and Unit 1 area
- Completed 480V Ductbank
- Grounding installed in several areas
- Install cable tray supports on Utility Bridge