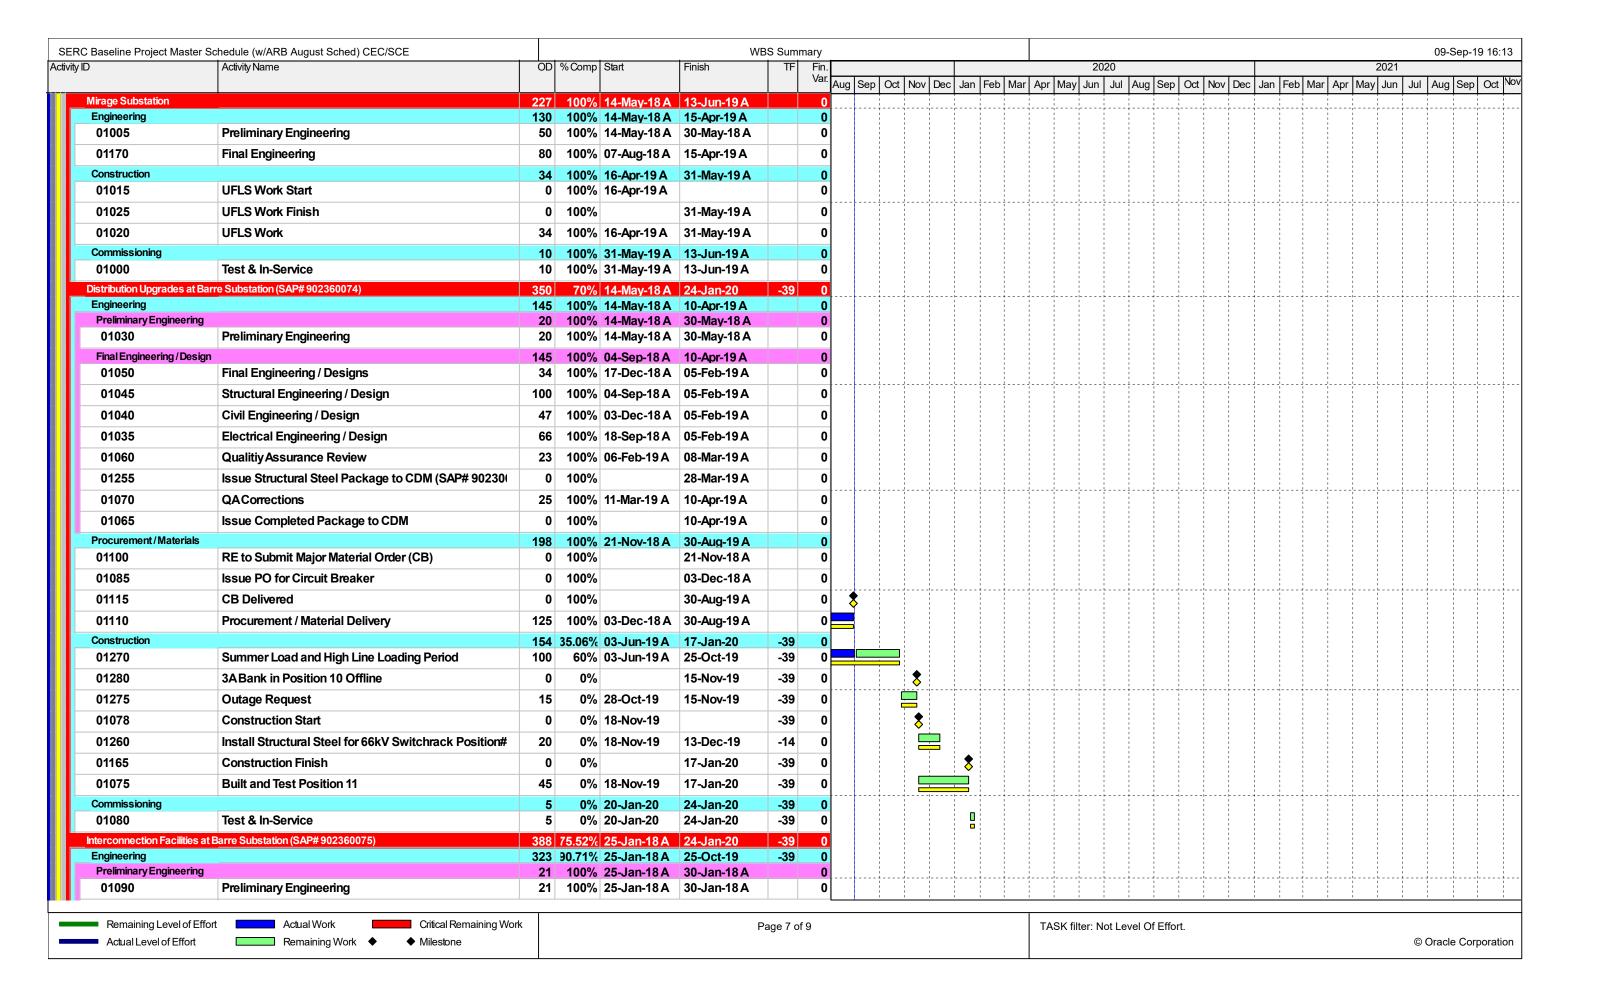

A preliminary project summary schedule is included in Attachment 1.

**Note**: Due to the dynamic nature of a large-scale construction project, key event dates are subject to change.

The following table represents the percent complete numbers for the engineering, procurement, and construction activities as of the end of August 2019.

#### 1.4 Explanation of Significant Changes to the Schedule

Mechanical Completion remains at February 26, 2020 as shown in the August MCR.