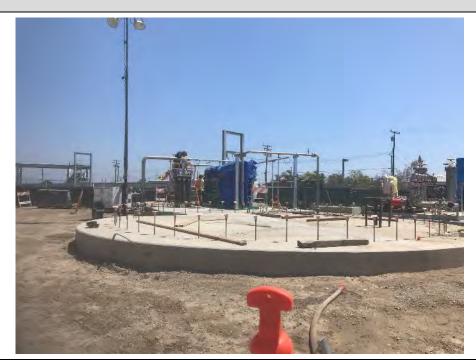

#### 1.3 Construction

The major Unit 1 foundations were completed during the month of August in support of backfilling the south side of the project to bring in the large crane.

The electrical underground work in the power block was completed. Installation of the Trenwa cable trench is in progress. Aboveground conduits and grounding were started equipment as it was set. Installation started on the cable tray supports over the utility bridge.

#### Structural:

- Completed ERU1 Foundation
- Completed Fogging Skid foundations for Units 1 and 2
- Completed Perimeter Wall Foundations for Unit 1
- Completed PDM and CM foundations
- Placed Base mat and Pedestal for SPM
- Erected Utility Rack