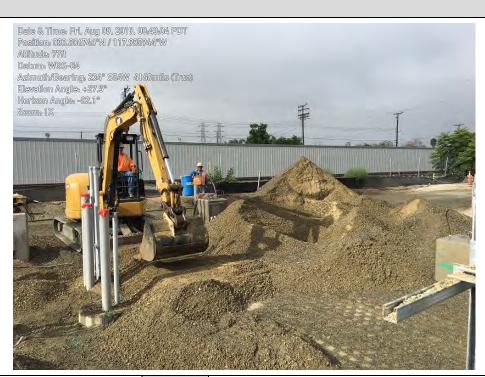

#### 1.3 Construction

The major Unit 1 foundations were completed during the month of August in support of backfilling the south side of the project to bring in the large crane.

The electrical underground work in the power block was completed. Installation of the Trenwa cable trench is in progress. Aboveground conduits and grounding were started equipment as it was set. Installation started on the cable tray supports over the utility bridge.

#### Civil:

- Backfilled South side of Parcel 1 for access by crane
- General backfill around foundations and prep for Trenwa installation