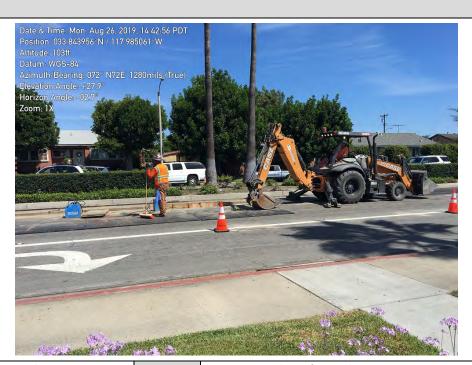

On August 19, 2019 SoCal Gas mobilized to start the installation of the natural gas line in the Dale Ave. corridor. SERC coordinated efforts with the Jacobs Designated Biologist and Biologist Monitors for the SoCal Gas employee WEAP training.