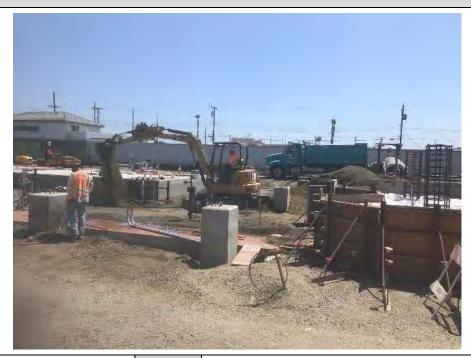

#### 1.3 Construction

The major Unit 1 foundations were completed during the month of August in support of backfilling the south side of the project to bring in the large crane.

The electrical underground work in the power block was completed. Installation of the Trenwa cable trench is in progress. Aboveground conduits and grounding were started equipment as it was set. Installation started on the cable tray supports over the utility bridge.

#### Civil:

- Backfilled South side of Parcel 1 for access by crane
- General backfill around foundations and prep for Trenwa installation

#### Structural:

- Completed ERU1 Foundation
- Completed Fogging Skid foundations for Units 1 and 2
- Completed Perimeter Wall Foundations for Unit 1
- Completed PDM and CM foundations
- Placed Base mat and Pedestal for SPM
- Erected Utility Rack

#### Electrical:

- Continued Material Procurement
- Working on installation of Trenwa along Unit 1 and 2 foundations
- Completed installation of UG in Unit 2 and Unit 1 area
- Completed 480V Ductbank
- Grounding installed in several areas
- Install cable tray supports on Utility Bridge