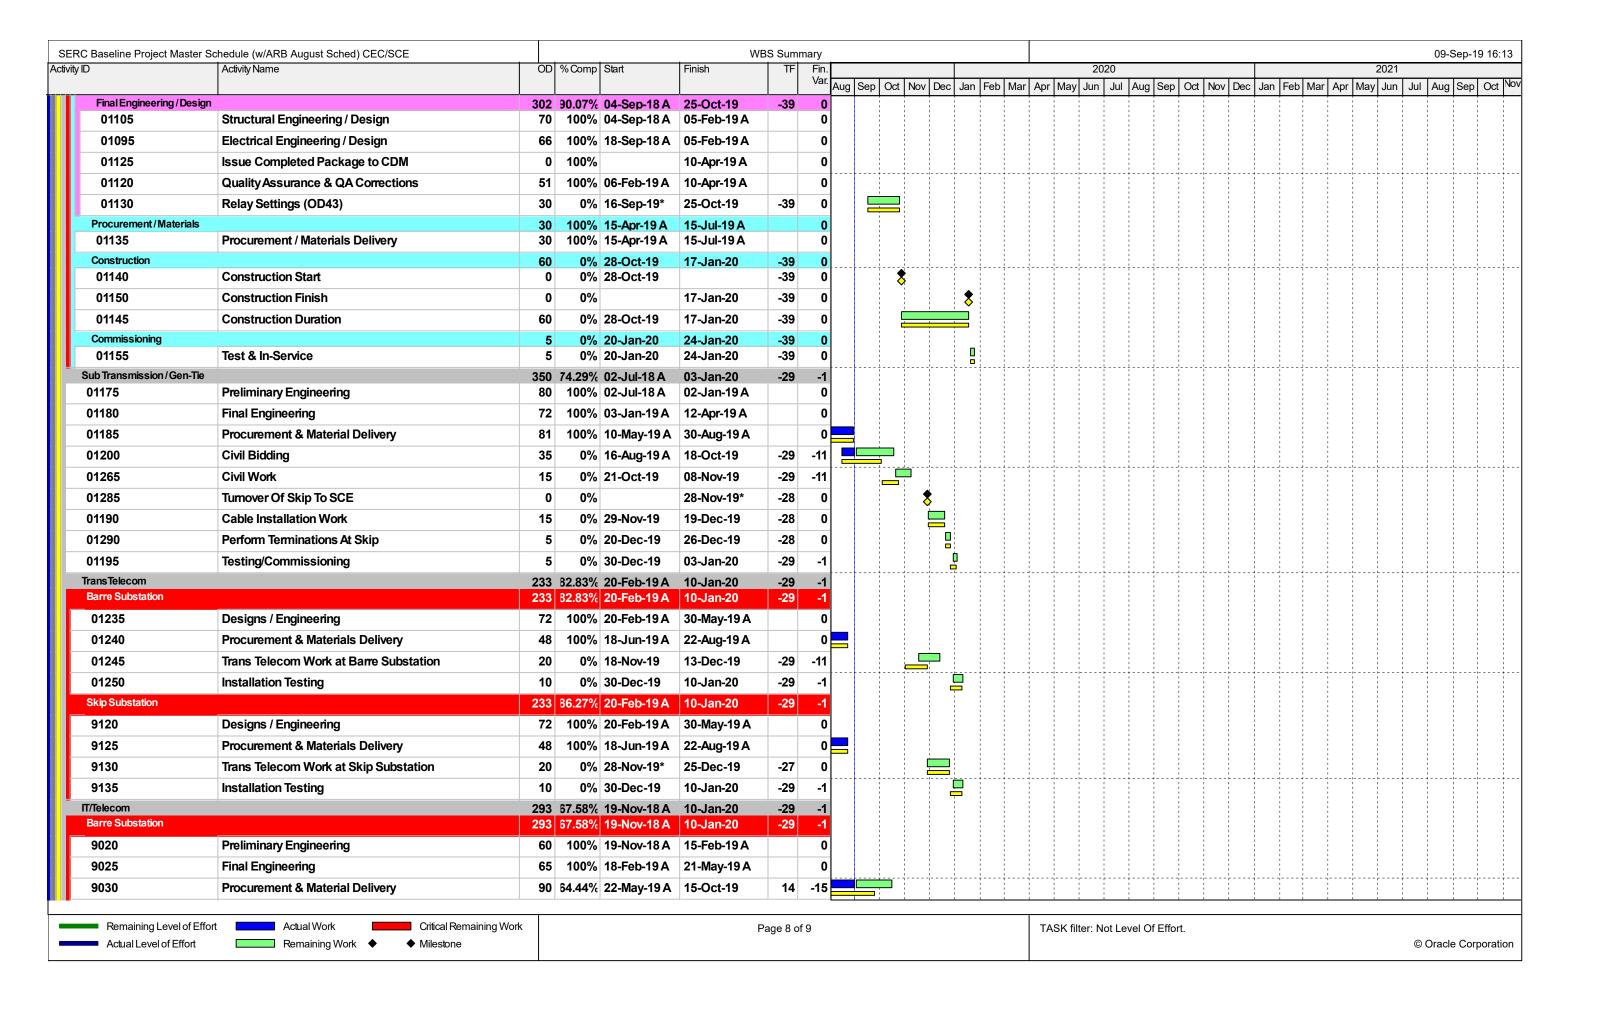

A preliminary project summary schedule is included in Attachment 1.

**Note**: Due to the dynamic nature of a large-scale construction project, key event dates are subject to change.

The following table represents the percent complete numbers for the engineering, procurement, and construction activities as of the end of August 2019.

#### 1.4 Explanation of Significant Changes to the Schedule

Mechanical Completion remains at February 26, 2020 as shown in the August MCR.