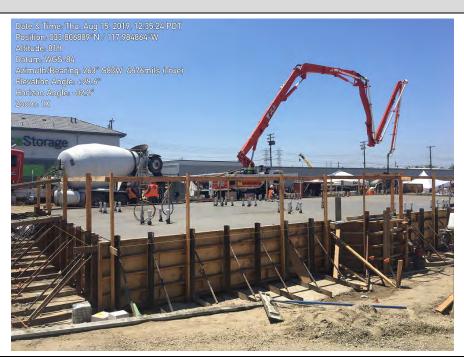

#### 1.3 Construction

The major Unit 1 foundations were completed during the month of August in support of backfilling the south side of the project to bring in the large crane.

The electrical underground work in the power block was completed. Installation of the Trenwa cable trench is in progress. Aboveground conduits and grounding were started equipment as it was set. Installation started on the cable tray supports over the utility bridge.

#### Piping:

- Fabrication for aboveground pipe was completed
- Began installation of AG Pipe at the water treatment area, air compressor and ammonia area