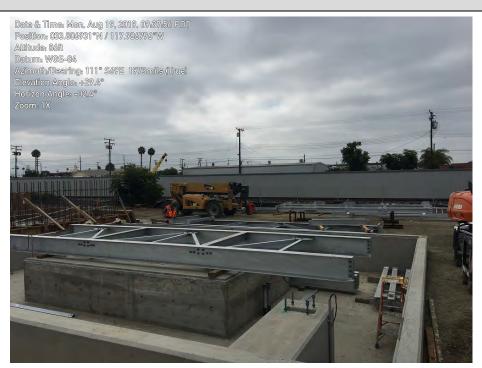

#### 1.3 Construction

The major Unit 1 foundations were completed during the month of August in support of backfilling the south side of the project to bring in the large crane.

The electrical underground work in the power block was completed. Installation of the Trenwa cable trench is in progress. Aboveground conduits and grounding were started equipment as it was set. Installation started on the cable tray supports over the utility bridge.

#### Structural:

- Completed ERU1 Foundation
- Completed Fogging Skid foundations for Units 1 and 2
- Completed Perimeter Wall Foundations for Unit 1
- Completed PDM and CM foundations
- Placed Base mat and Pedestal for SPM
- Erected Utility Rack