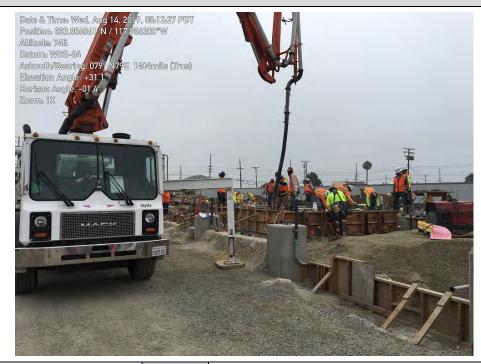

#### 1.3 Construction

The major Unit 1 foundations were completed during the month of August in support of backfilling the south side of the project to bring in the large crane.

The electrical underground work in the power block was completed. Installation of the Trenwa cable trench is in progress. Aboveground conduits and grounding were started equipment as it was set. Installation started on the cable tray supports over the utility bridge.

#### Piping:

- Fabrication for aboveground pipe was completed
- Began installation of AG Pipe at the water treatment area, air compressor and ammonia area