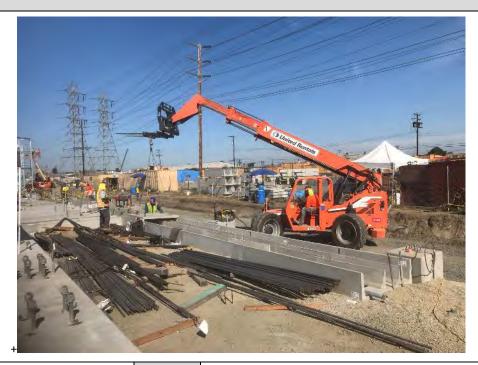

#### 1.3 Construction

The major Unit 1 foundations were completed during the month of August in support of backfilling the south side of the project to bring in the large crane.

The electrical underground work in the power block was completed. Installation of the Trenwa cable trench is in progress. Aboveground conduits and grounding were started equipment as it was set. Installation started on the cable tray supports over the utility bridge.

#### Structural:

- Completed ERU1 Foundation
- Completed Fogging Skid foundations for Units 1 and 2
- Completed Perimeter Wall Foundations for Unit 1
- Completed PDM and CM foundations
- Placed Base mat and Pedestal for SPM
- Erected Utility Rack

#### Electrical:

- Continued Material Procurement
- Working on installation of Trenwa along Unit 1 and 2 foundations
- Completed installation of UG in Unit 2 and Unit 1 area
- Completed 480V Ductbank
- Grounding installed in several areas
- Install cable tray supports on Utility Bridge