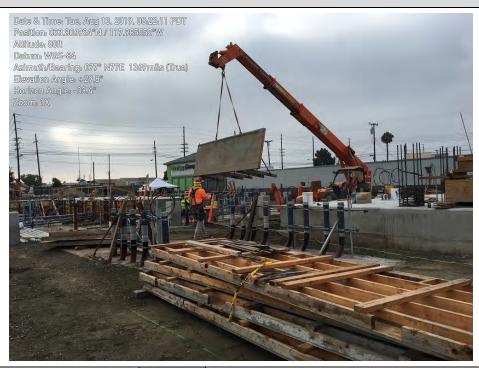

#### 1.3 Construction

The major Unit 1 foundations were completed during the month of August in support of backfilling the south side of the project to bring in the large crane.

The electrical underground work in the power block was completed. Installation of the Trenwa cable trench is in progress. Aboveground conduits and grounding were started equipment as it was set. Installation started on the cable tray supports over the utility bridge.

#### Structural:

- Completed ERU1 Foundation
- Completed Fogging Skid foundations for Units 1 and 2
- Completed Perimeter Wall Foundations for Unit 1
- Completed PDM and CM foundations
- Placed Base mat and Pedestal for SPM
- Erected Utility Rack