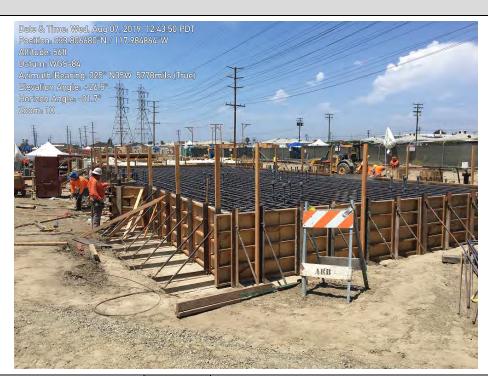

#### 1.3 Construction

The major Unit 1 foundations were completed during the month of August in support of backfilling the south side of the project to bring in the large crane.

The electrical underground work in the power block was completed. Installation of the Trenwa cable trench is in progress. Aboveground conduits and grounding were started equipment as it was set. Installation started on the cable tray supports over the utility bridge.

#### Structural:

- Completed ERU1 Foundation
- Completed Fogging Skid foundations for Units 1 and 2
- Completed Perimeter Wall Foundations for Unit 1
- Completed PDM and CM foundations
- Placed Base mat and Pedestal for SPM
- Erected Utility Rack