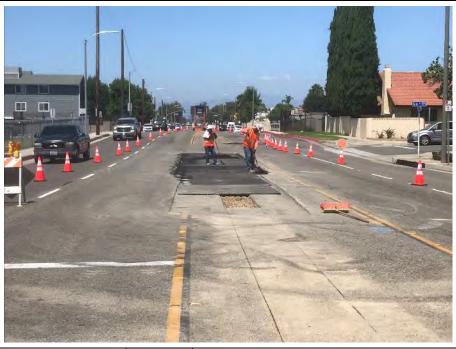

#### 1.3 Construction

The major Unit 1 foundations were completed during the month of August in support of backfilling the south side of the project to bring in the large crane.

The electrical underground work in the power block was completed. Installation of the Trenwa cable trench is in progress. Aboveground conduits and grounding were started equipment as it was set. Installation started on the cable tray supports over the utility bridge.

#### Civil:

- Backfilled South side of Parcel 1 for access by crane
- General backfill around foundations and prep for Trenwa installation

#### Electrical:

- Continued Material Procurement
- Working on installation of Trenwa along Unit 1 and 2 foundations
- Completed installation of UG in Unit 2 and Unit 1 area
- Completed 480V Ductbank
- Grounding installed in several areas
- Install cable tray supports on Utility Bridge