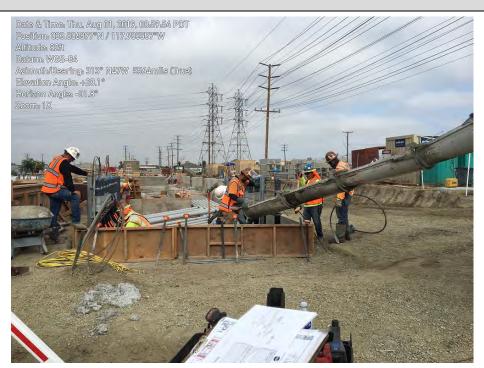

#### 1.3 Construction

The major Unit 1 foundations were completed during the month of August in support of backfilling the south side of the project to bring in the large crane.

The electrical underground work in the power block was completed. Installation of the Trenwa cable trench is in progress. Aboveground conduits and grounding were started equipment as it was set. Installation started on the cable tray supports over the utility bridge.

#### Structural:

- Completed ERU1 Foundation
- Completed Fogging Skid foundations for Units 1 and 2
- Completed Perimeter Wall Foundations for Unit 1
- Completed PDM and CM foundations
- Placed Base mat and Pedestal for SPM
- Erected Utility Rack