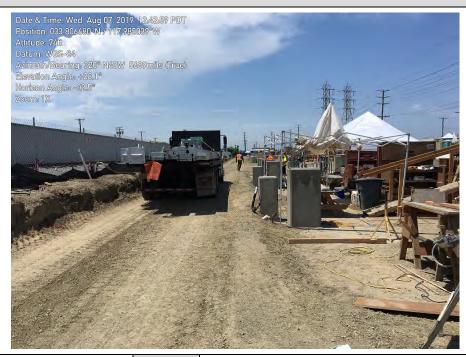

#### 1.3 Construction

The major Unit 1 foundations were completed during the month of August in support of backfilling the south side of the project to bring in the large crane.

The electrical underground work in the power block was completed. Installation of the Trenwa cable trench is in progress. Aboveground conduits and grounding were started equipment as it was set. Installation started on the cable tray supports over the utility bridge.

#### Piping:

- Fabrication for aboveground pipe was completed
- Began installation of AG Pipe at the water treatment area, air compressor and ammonia area