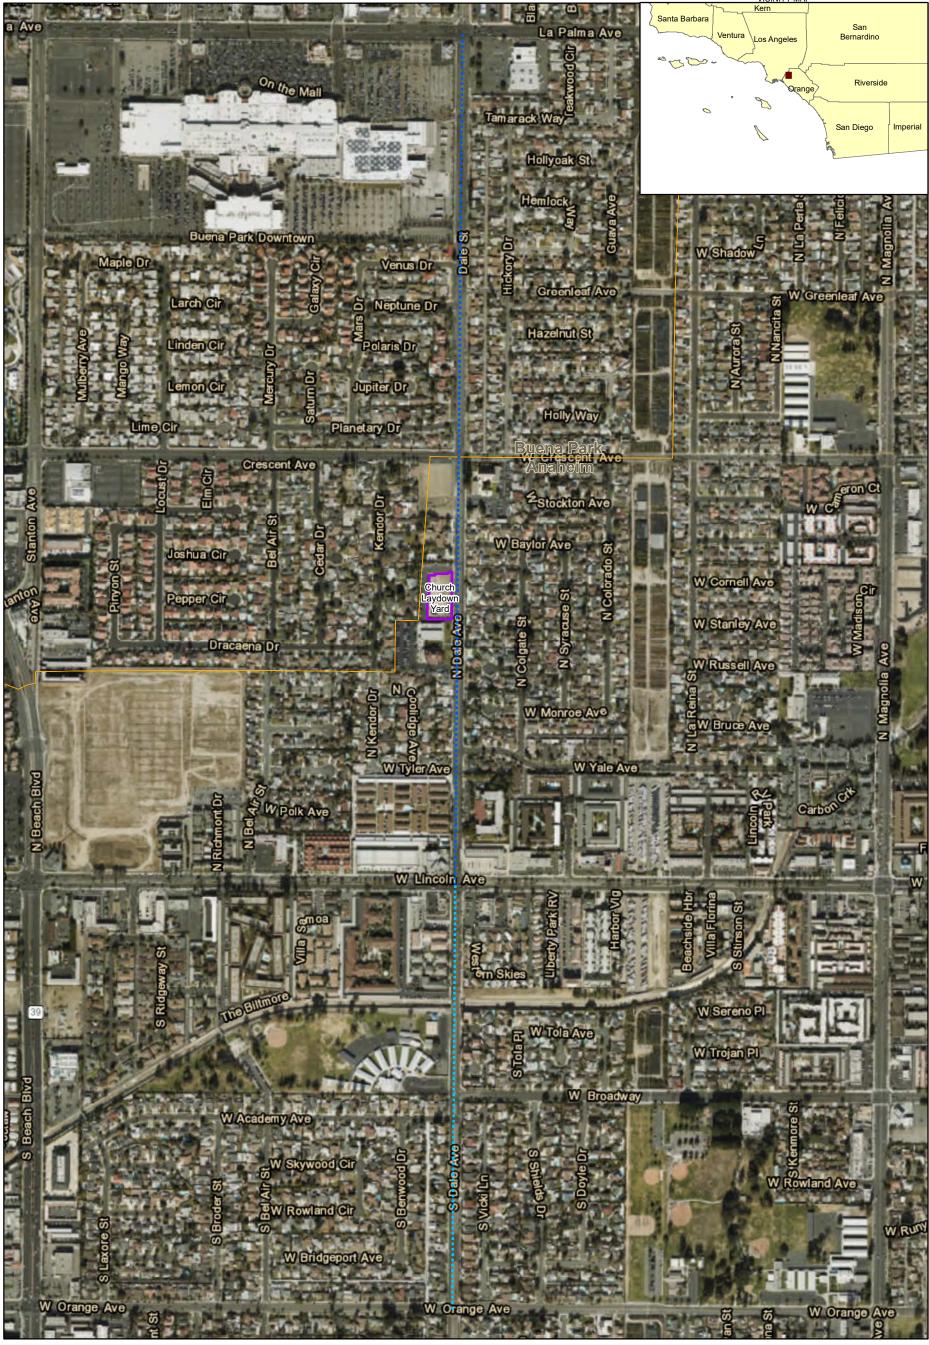

On August 23, 2019 SERC petitioned the CEC to change the certification for the SERC project to include three newly identified locations to be used temporarily for laydown and additional parking for the construction of the natural gas pipeline. This petition requests a change to the project description only. It does not request changes to project operation or changes to any of the Conditions of Certification.