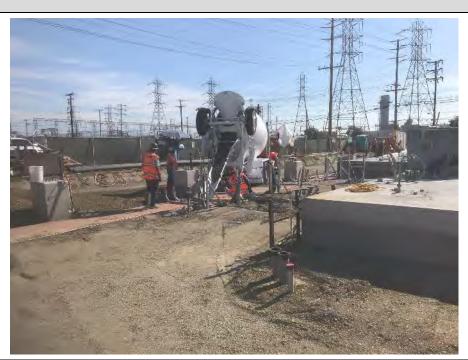

#### 1.3 Construction

The major Unit 1 foundations were completed during the month of August in support of backfilling the south side of the project to bring in the large crane.

The electrical underground work in the power block was completed. Installation of the Trenwa cable trench is in progress. Aboveground conduits and grounding were started equipment as it was set. Installation started on the cable tray supports over the utility bridge.

Fabrication of aboveground piping was completed with the focus moving to field installation on equipment that was set on the foundation.

#### Piping:

- Fabrication for aboveground pipe was completed
- Began installation of AG Pipe at the water treatment area, air compressor and ammonia area