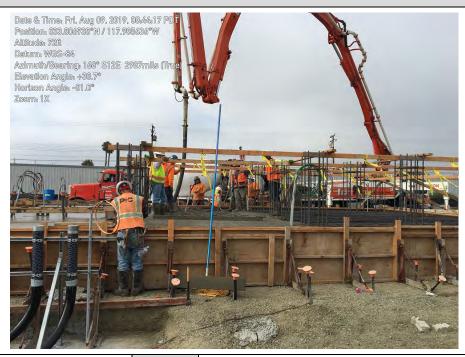

#### 1.3 Construction

The major Unit 1 foundations were completed during the month of August in support of backfilling the south side of the project to bring in the large crane.

The electrical underground work in the power block was completed. Installation of the Trenwa cable trench is in progress. Aboveground conduits and grounding were started equipment as it was set. Installation started on the cable tray supports over the utility bridge.

#### Structural:

- Completed ERU1 Foundation
- Completed Fogging Skid foundations for Units 1 and 2
- Completed Perimeter Wall Foundations for Unit 1
- Completed PDM and CM foundations
- Placed Base mat and Pedestal for SPM
- Erected Utility Rack