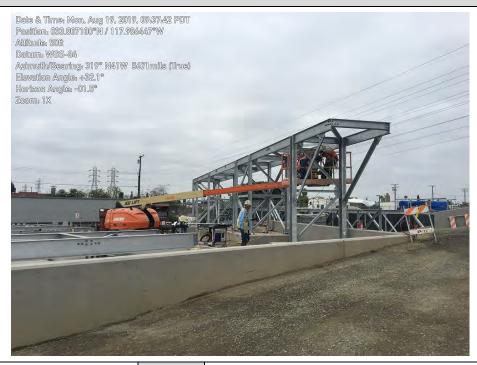

#### 1.3 Construction

The major Unit 1 foundations were completed during the month of August in support of backfilling the south side of the project to bring in the large crane.

The electrical underground work in the power block was completed. Installation of the Trenwa cable trench is in progress. Aboveground conduits and grounding were started equipment as it was set. Installation started on the cable tray supports over the utility bridge.

#### Structural:

- Completed ERU1 Foundation
- Completed Fogging Skid foundations for Units 1 and 2
- Completed Perimeter Wall Foundations for Unit 1
- Completed PDM and CM foundations
- Placed Base mat and Pedestal for SPM
- Erected Utility Rack