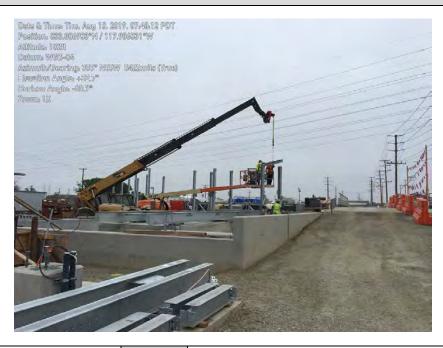

#### 1.3 Construction

The major Unit 1 foundations were completed during the month of August in support of backfilling the south side of the project to bring in the large crane.

The electrical underground work in the power block was completed. Installation of the Trenwa cable trench is in progress. Aboveground conduits and grounding were started equipment as it was set. Installation started on the cable tray supports over the utility bridge.

#### Structural:

- Completed ERU1 Foundation
- Completed Fogging Skid foundations for Units 1 and 2
- Completed Perimeter Wall Foundations for Unit 1
- Completed PDM and CM foundations
- Placed Base mat and Pedestal for SPM
- Erected Utility Rack