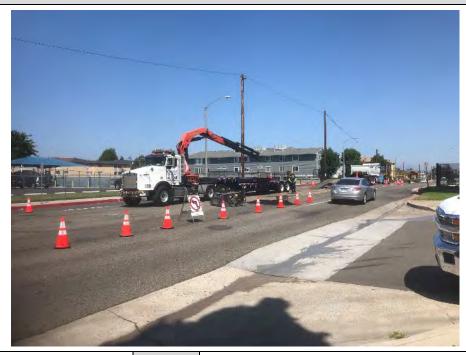

On August 19, 2019 SoCal Gas mobilized to start the installation of the natural gas line in the Dale Ave. corridor. SERC coordinated efforts with the Jacobs Designated Biologist and Biologist Monitors for the SoCal Gas employee WEAP training.

#### 1.3 Construction

The major Unit 1 foundations were completed during the month of August in support of backfilling the south side of the project to bring in the large crane.

The electrical underground work in the power block was completed. Installation of the Trenwa cable trench is in progress. Aboveground conduits and grounding were started equipment as it was set. Installation started on the cable tray supports over the utility bridge.

#### Civil:

- Backfilled South side of Parcel 1 for access by crane
- General backfill around foundations and prep for Trenwa installation