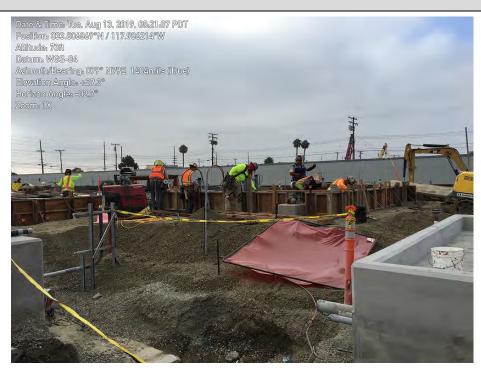

#### 1.3 Construction

The major Unit 1 foundations were completed during the month of August in support of backfilling the south side of the project to bring in the large crane.

The electrical underground work in the power block was completed. Installation of the Trenwa cable trench is in progress. Aboveground conduits and grounding were started equipment as it was set. Installation started on the cable tray supports over the utility bridge.

#### Structural:

- Completed ERU1 Foundation
- Completed Fogging Skid foundations for Units 1 and 2
- Completed Perimeter Wall Foundations for Unit 1
- Completed PDM and CM foundations
- Placed Base mat and Pedestal for SPM
- Erected Utility Rack