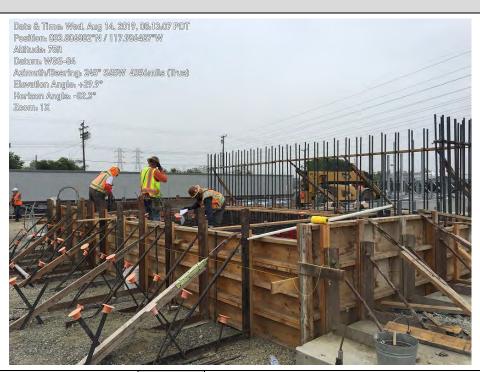

#### Structural:

- Completed ERU1 Foundation
- Completed Fogging Skid foundations for Units 1 and 2
- Completed Perimeter Wall Foundations for Unit 1
- Completed PDM and CM foundations
- Placed Base mat and Pedestal for SPM
- Erected Utility Rack