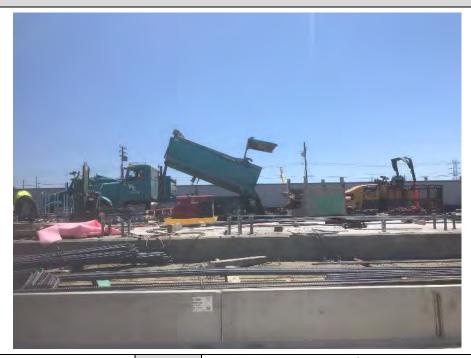

#### 1.3 Construction

The major Unit 1 foundations were completed during the month of August in support of backfilling the south side of the project to bring in the large crane.

The electrical underground work in the power block was completed. Installation of the Trenwa cable trench is in progress. Aboveground conduits and grounding were started equipment as it was set. Installation started on the cable tray supports over the utility bridge.

#### Civil:

- Backfilled South side of Parcel 1 for access by crane
- General backfill around foundations and prep for Trenwa installation