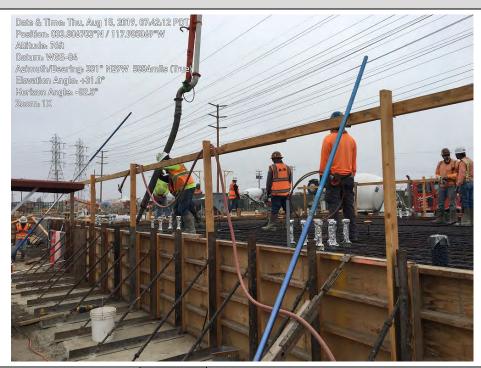

#### 1.3 Construction

The major Unit 1 foundations were completed during the month of August in support of backfilling the south side of the project to bring in the large crane.

The electrical underground work in the power block was completed. Installation of the Trenwa cable trench is in progress. Aboveground conduits and grounding were started equipment as it was set. Installation started on the cable tray supports over the utility bridge.

Fabrication of aboveground piping was completed with the focus moving to field installation on equipment that was set on the foundation.

#### Piping:

- Fabrication for aboveground pipe was completed
- Began installation of AG Pipe at the water treatment area, air compressor and ammonia area