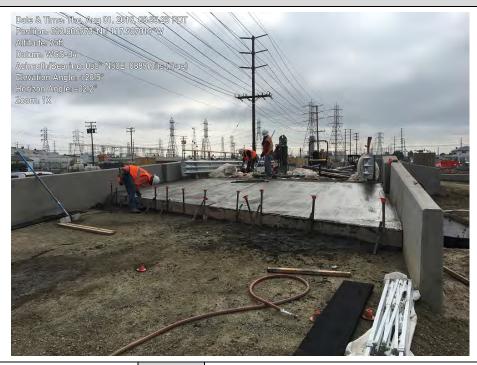

#### 1.3 Construction

The major Unit 1 foundations were completed during the month of August in support of backfilling the south side of the project to bring in the large crane.

The electrical underground work in the power block was completed. Installation of the Trenwa cable trench is in progress. Aboveground conduits and grounding were started equipment as it was set. Installation started on the cable tray supports over the utility bridge.

#### Structural:

- Completed ERU1 Foundation
- Completed Fogging Skid foundations for Units 1 and 2
- Completed Perimeter Wall Foundations for Unit 1
- Completed PDM and CM foundations
- Placed Base mat and Pedestal for SPM
- Erected Utility Rack