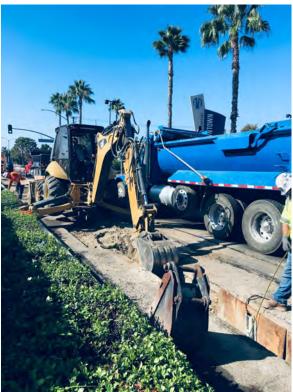

#### 1.3 Construction

The major Unit 1 foundations were completed during the month of August in support of backfilling the south side of the project to bring in the large crane.

The electrical underground work in the power block was completed. Installation of the Trenwa cable trench is in progress. Aboveground conduits and grounding were started equipment as it was set. Installation started on the cable tray supports over the utility bridge.

#### Civil:

- Backfilled South side of Parcel 1 for access by crane
- General backfill around foundations and prep for Trenwa installation