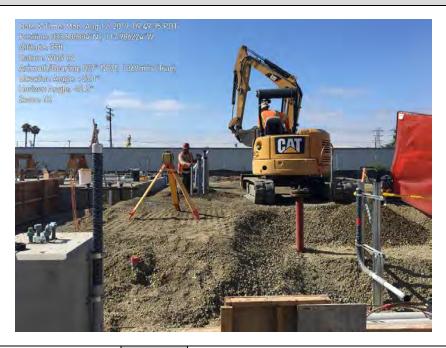

#### 1.3 Construction

The major Unit 1 foundations were completed during the month of August in support of backfilling the south side of the project to bring in the large crane.

The electrical underground work in the power block was completed. Installation of the Trenwa cable trench is in progress. Aboveground conduits and grounding were started equipment as it was set. Installation started on the cable tray supports over the utility bridge.

#### Structural:

- Completed ERU1 Foundation
- Completed Fogging Skid foundations for Units 1 and 2
- Completed Perimeter Wall Foundations for Unit 1
- Completed PDM and CM foundations
- Placed Base mat and Pedestal for SPM
- Erected Utility Rack