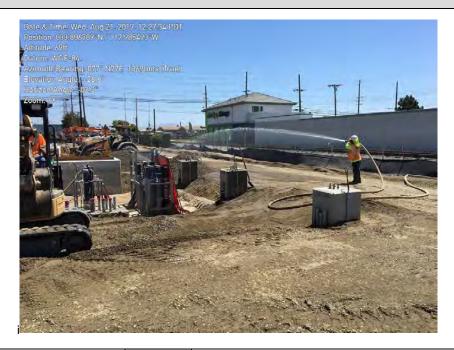

#### 1.3 Construction

The major Unit 1 foundations were completed during the month of August in support of backfilling the south side of the project to bring in the large crane.

The electrical underground work in the power block was completed. Installation of the Trenwa cable trench is in progress. Aboveground conduits and grounding were started equipment as it was set. Installation started on the cable tray supports over the utility bridge.

#### Civil:

- Backfilled South side of Parcel 1 for access by crane
- General backfill around foundations and prep for Trenwa installation

#### Piping:

- Fabrication for aboveground pipe was completed
- Began installation of AG Pipe at the water treatment area, air compressor and ammonia area