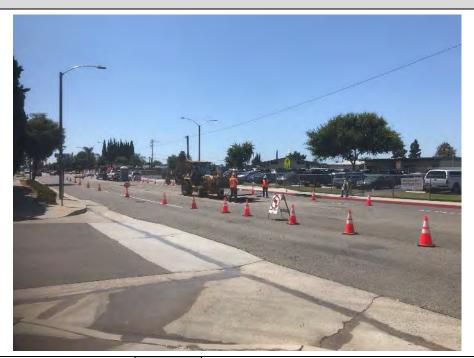

#### 1.3 Construction

The major Unit 1 foundations were completed during the month of August in support of backfilling the south side of the project to bring in the large crane.

The electrical underground work in the power block was completed. Installation of the Trenwa cable trench is in progress. Aboveground conduits and grounding were started equipment as it was set. Installation started on the cable tray supports over the utility bridge.

#### Civil:

- Backfilled South side of Parcel 1 for access by crane
- General backfill around foundations and prep for Trenwa installation

#### Electrical:

- Continued Material Procurement
- Working on installation of Trenwa along Unit 1 and 2 foundations
- Completed installation of UG in Unit 2 and Unit 1 area
- Completed 480V Ductbank
- Grounding installed in several areas
- Install cable tray supports on Utility Bridge