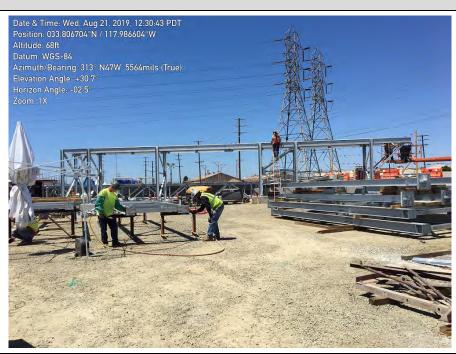

#### 1.3 Construction

The major Unit 1 foundations were completed during the month of August in support of backfilling the south side of the project to bring in the large crane.

The electrical underground work in the power block was completed. Installation of the Trenwa cable trench is in progress. Aboveground conduits and grounding were started equipment as it was set. Installation started on the cable tray supports over the utility bridge.

#### Structural:

- Completed ERU1 Foundation
- Completed Fogging Skid foundations for Units 1 and 2
- Completed Perimeter Wall Foundations for Unit 1
- Completed PDM and CM foundations
- Placed Base mat and Pedestal for SPM
- Erected Utility Rack