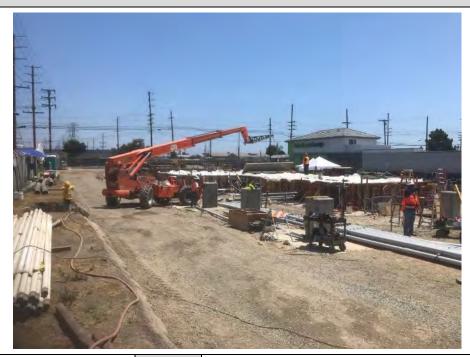

#### 1.3 Construction

The major Unit 1 foundations were completed during the month of August in support of backfilling the south side of the project to bring in the large crane.

The electrical underground work in the power block was completed. Installation of the Trenwa cable trench is in progress. Aboveground conduits and grounding were started equipment as it was set. Installation started on the cable tray supports over the utility bridge.

Fabrication of aboveground piping was completed with the focus moving to field installation on equipment that was set on the foundation.