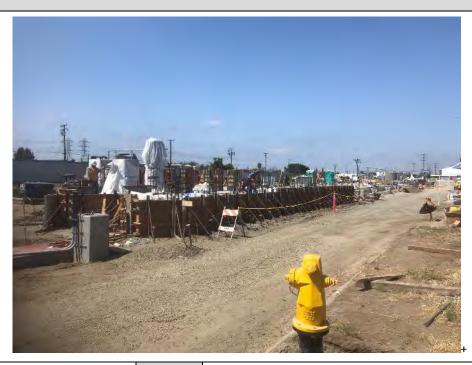

#### 1.3 Construction

The major Unit 1 foundations were completed during the month of August in support of backfilling the south side of the project to bring in the large crane.

The electrical underground work in the power block was completed. Installation of the Trenwa cable trench is in progress. Aboveground conduits and grounding were started equipment as it was set. Installation started on the cable tray supports over the utility bridge.

#### Civil:

- Backfilled South side of Parcel 1 for access by crane
- General backfill around foundations and prep for Trenwa installation

#### Structural:

- Completed ERU1 Foundation
- Completed Fogging Skid foundations for Units 1 and 2
- Completed Perimeter Wall Foundations for Unit 1
- Completed PDM and CM foundations
- Placed Base mat and Pedestal for SPM
- Erected Utility Rack