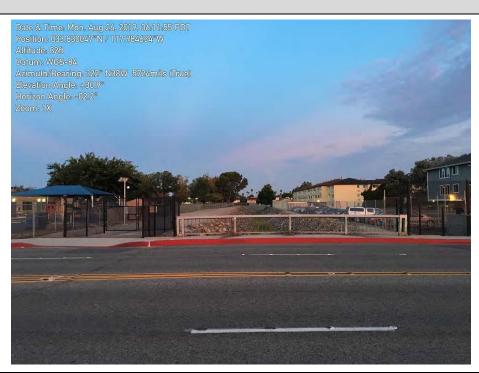

#### 1.3 Construction

The major Unit 1 foundations were completed during the month of August in support of backfilling the south side of the project to bring in the large crane.

The electrical underground work in the power block was completed. Installation of the Trenwa cable trench is in progress. Aboveground conduits and grounding were started equipment as it was set. Installation started on the cable tray supports over the utility bridge.

Fabrication of aboveground piping was completed with the focus moving to field installation on equipment that was set on the foundation.