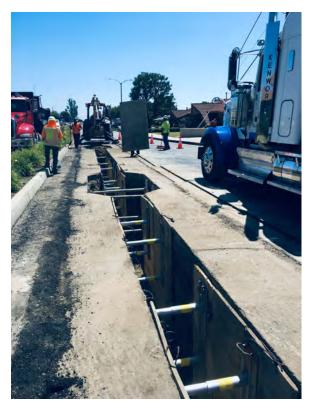

#### 1.3 Construction

The major Unit 1 foundations were completed during the month of August in support of backfilling the south side of the project to bring in the large crane.

The electrical underground work in the power block was completed. Installation of the Trenwa cable trench is in progress. Aboveground conduits and grounding were started equipment as it was set. Installation started on the cable tray supports over the utility bridge.

#### Civil:

- Backfilled South side of Parcel 1 for access by crane
- General backfill around foundations and prep for Trenwa installation

#### Structural:

- Completed ERU1 Foundation
- Completed Fogging Skid foundations for Units 1 and 2
- Completed Perimeter Wall Foundations for Unit 1
- Completed PDM and CM foundations
- Placed Base mat and Pedestal for SPM
- Erected Utility Rack

#### Electrical:

- Continued Material Procurement
- Working on installation of Trenwa along Unit 1 and 2 foundations
- Completed installation of UG in Unit 2 and Unit 1 area
- Completed 480V Ductbank
- Grounding installed in several areas
- Install cable tray supports on Utility Bridge