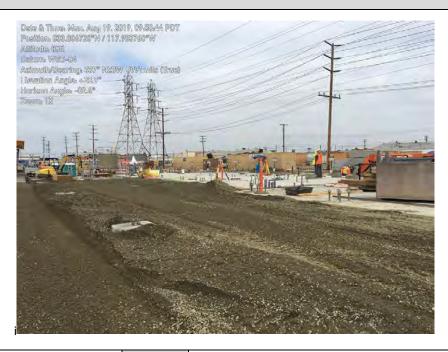

#### 1.3 Construction

The major Unit 1 foundations were completed during the month of August in support of backfilling the south side of the project to bring in the large crane.

The electrical underground work in the power block was completed. Installation of the Trenwa cable trench is in progress. Aboveground conduits and grounding were started equipment as it was set. Installation started on the cable tray supports over the utility bridge.

#### Structural:

- Completed ERU1 Foundation
- Completed Fogging Skid foundations for Units 1 and 2
- Completed Perimeter Wall Foundations for Unit 1
- Completed PDM and CM foundations
- Placed Base mat and Pedestal for SPM
- Erected Utility Rack