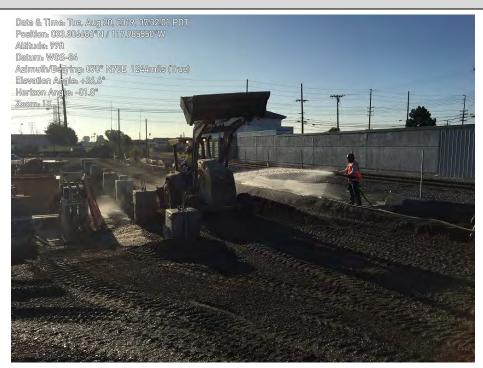

#### 1.3 Construction

The major Unit 1 foundations were completed during the month of August in support of backfilling the south side of the project to bring in the large crane.

The electrical underground work in the power block was completed. Installation of the Trenwa cable trench is in progress. Aboveground conduits and grounding were started equipment as it was set. Installation started on the cable tray supports over the utility bridge.

#### Civil:

- Backfilled South side of Parcel 1 for access by crane
- General backfill around foundations and prep for Trenwa installation