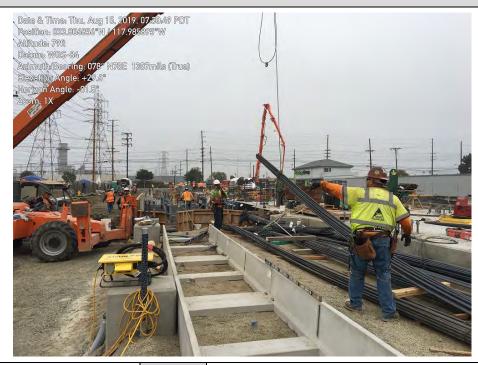

#### 1.3 Construction

The major Unit 1 foundations were completed during the month of August in support of backfilling the south side of the project to bring in the large crane.

The electrical underground work in the power block was completed. Installation of the Trenwa cable trench is in progress. Aboveground conduits and grounding were started equipment as it was set. Installation started on the cable tray supports over the utility bridge.

#### Structural:

- Completed ERU1 Foundation
- Completed Fogging Skid foundations for Units 1 and 2
- Completed Perimeter Wall Foundations for Unit 1
- Completed PDM and CM foundations
- Placed Base mat and Pedestal for SPM
- Erected Utility Rack

#### Electrical:

- Continued Material Procurement
- Working on installation of Trenwa along Unit 1 and 2 foundations
- Completed installation of UG in Unit 2 and Unit 1 area
- Completed 480V Ductbank
- Grounding installed in several areas
- Install cable tray supports on Utility Bridge