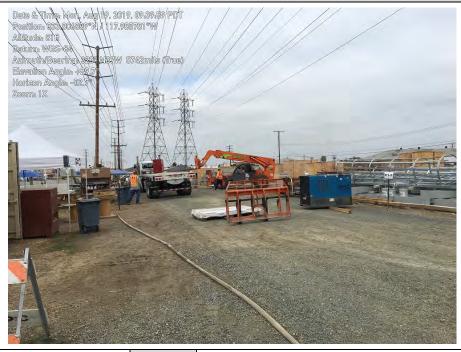

#### 1.3 Construction

The major Unit 1 foundations were completed during the month of August in support of backfilling the south side of the project to bring in the large crane.

The electrical underground work in the power block was completed. Installation of the Trenwa cable trench is in progress. Aboveground conduits and grounding were started equipment as it was set. Installation started on the cable tray supports over the utility bridge.

#### Civil:

- Backfilled South side of Parcel 1 for access by crane
- General backfill around foundations and prep for Trenwa installation

#### Electrical:

- Continued Material Procurement
- Working on installation of Trenwa along Unit 1 and 2 foundations
- Completed installation of UG in Unit 2 and Unit 1 area
- Completed 480V Ductbank
- Grounding installed in several areas
- Install cable tray supports on Utility Bridge