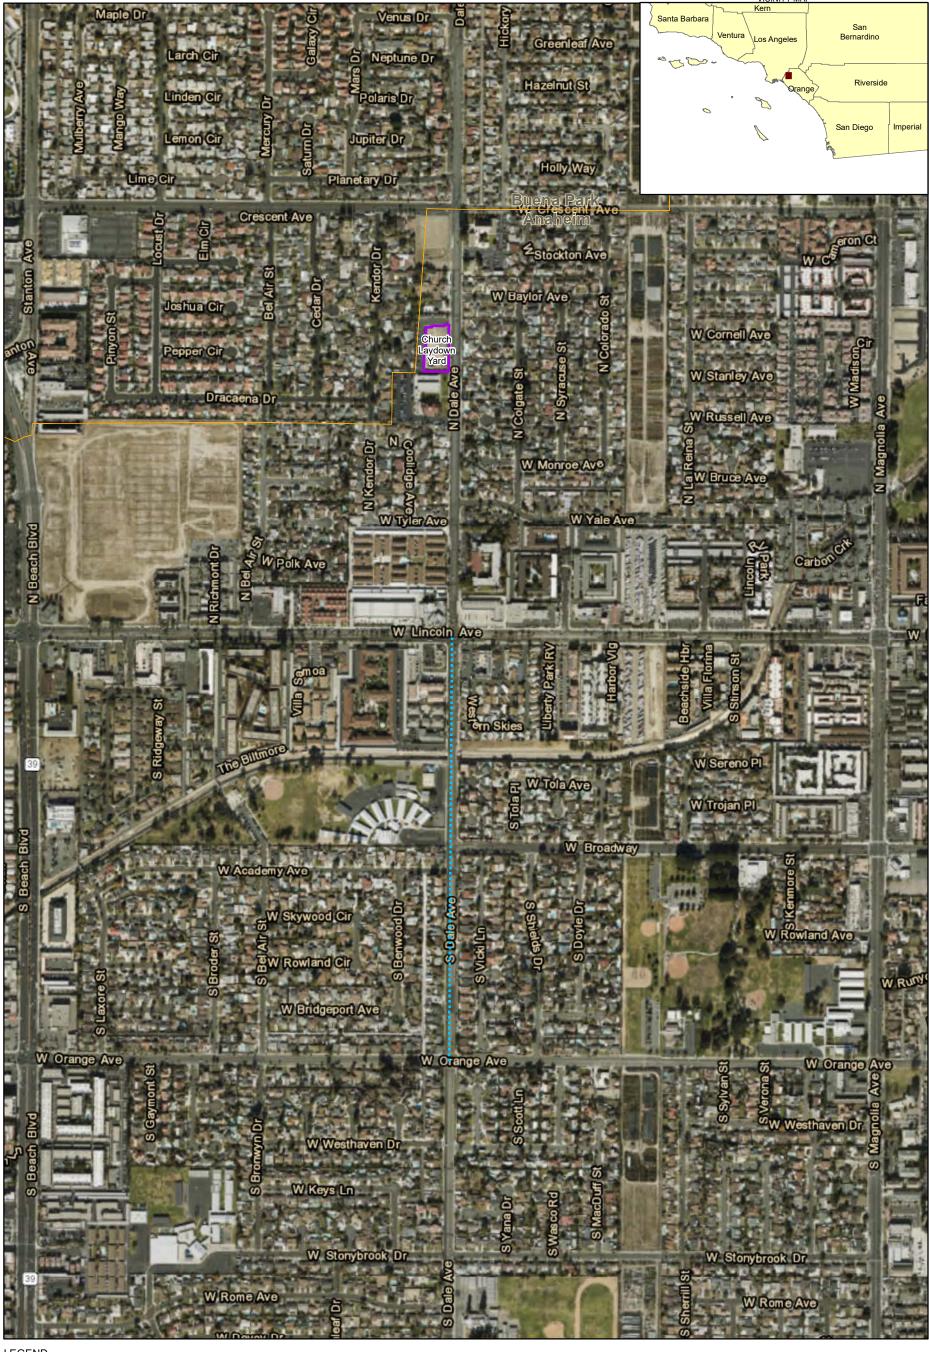

On August 23, 2019 SERC petitioned the CEC to change the certification for the SERC project to include three newly identified locations to be used temporarily for laydown and additional parking for the construction of the natural gas pipeline. This petition requests a change to the project description only. It does not request changes to project operation or changes to any of the Conditions of Certification.