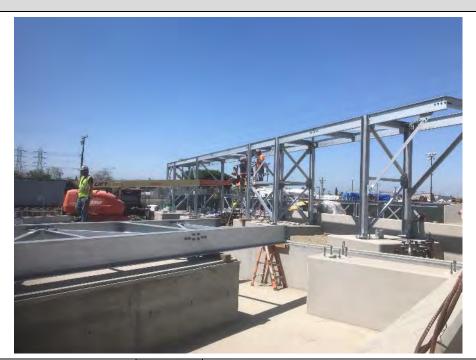

#### 1.3 Construction

The major Unit 1 foundations were completed during the month of August in support of backfilling the south side of the project to bring in the large crane.

The electrical underground work in the power block was completed. Installation of the Trenwa cable trench is in progress. Aboveground conduits and grounding were started equipment as it was set. Installation started on the cable tray supports over the utility bridge.

Fabrication of aboveground piping was completed with the focus moving to field installation on equipment that was set on the foundation.