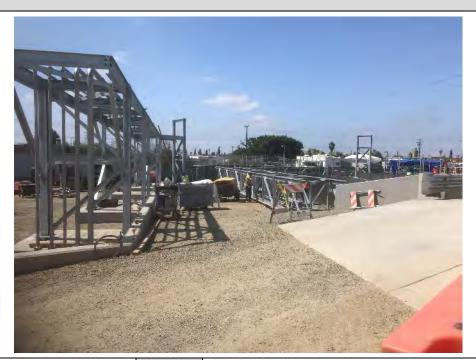

#### 1.3 Construction

The major Unit 1 foundations were completed during the month of August in support of backfilling the south side of the project to bring in the large crane.

The electrical underground work in the power block was completed. Installation of the Trenwa cable trench is in progress. Aboveground conduits and grounding were started equipment as it was set. Installation started on the cable tray supports over the utility bridge.

Fabrication of aboveground piping was completed with the focus moving to field installation on equipment that was set on the foundation.

#### Structural:

- Completed ERU1 Foundation
- Completed Fogging Skid foundations for Units 1 and 2
- Completed Perimeter Wall Foundations for Unit 1
- Completed PDM and CM foundations
- Placed Base mat and Pedestal for SPM
- Erected Utility Rack