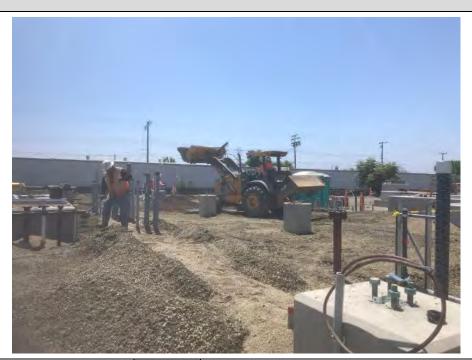

#### Civil:

- Backfilled South side of Parcel 1 for access by crane
- General backfill around foundations and prep for Trenwa installation

#### Structural:

- Completed ERU1 Foundation
- Completed Fogging Skid foundations for Units 1 and 2
- Completed Perimeter Wall Foundations for Unit 1
- Completed PDM and CM foundations
- Placed Base mat and Pedestal for SPM
- Erected Utility Rack