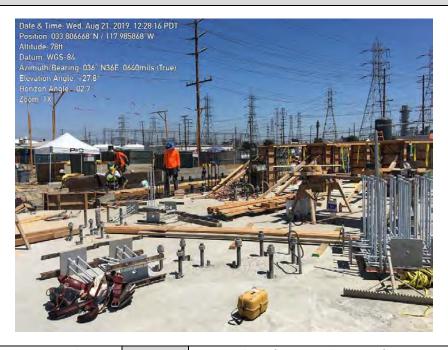

#### 1.3 Construction

The major Unit 1 foundations were completed during the month of August in support of backfilling the south side of the project to bring in the large crane.

The electrical underground work in the power block was completed. Installation of the Trenwa cable trench is in progress. Aboveground conduits and grounding were started equipment as it was set. Installation started on the cable tray supports over the utility bridge.

#### Structural:

- Completed ERU1 Foundation
- Completed Fogging Skid foundations for Units 1 and 2
- Completed Perimeter Wall Foundations for Unit 1
- Completed PDM and CM foundations
- Placed Base mat and Pedestal for SPM
- Erected Utility Rack