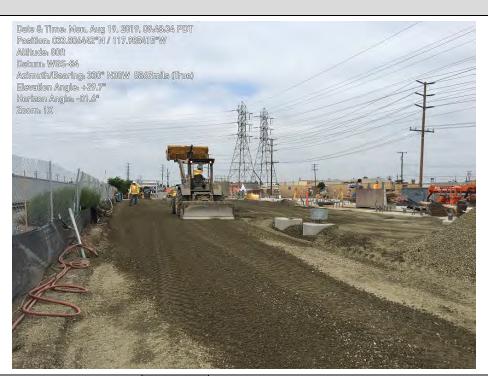

#### 1.3 Construction

The major Unit 1 foundations were completed during the month of August in support of backfilling the south side of the project to bring in the large crane.

The electrical underground work in the power block was completed. Installation of the Trenwa cable trench is in progress. Aboveground conduits and grounding were started equipment as it was set. Installation started on the cable tray supports over the utility bridge.

#### Civil:

- Backfilled South side of Parcel 1 for access by crane
- General backfill around foundations and prep for Trenwa installation