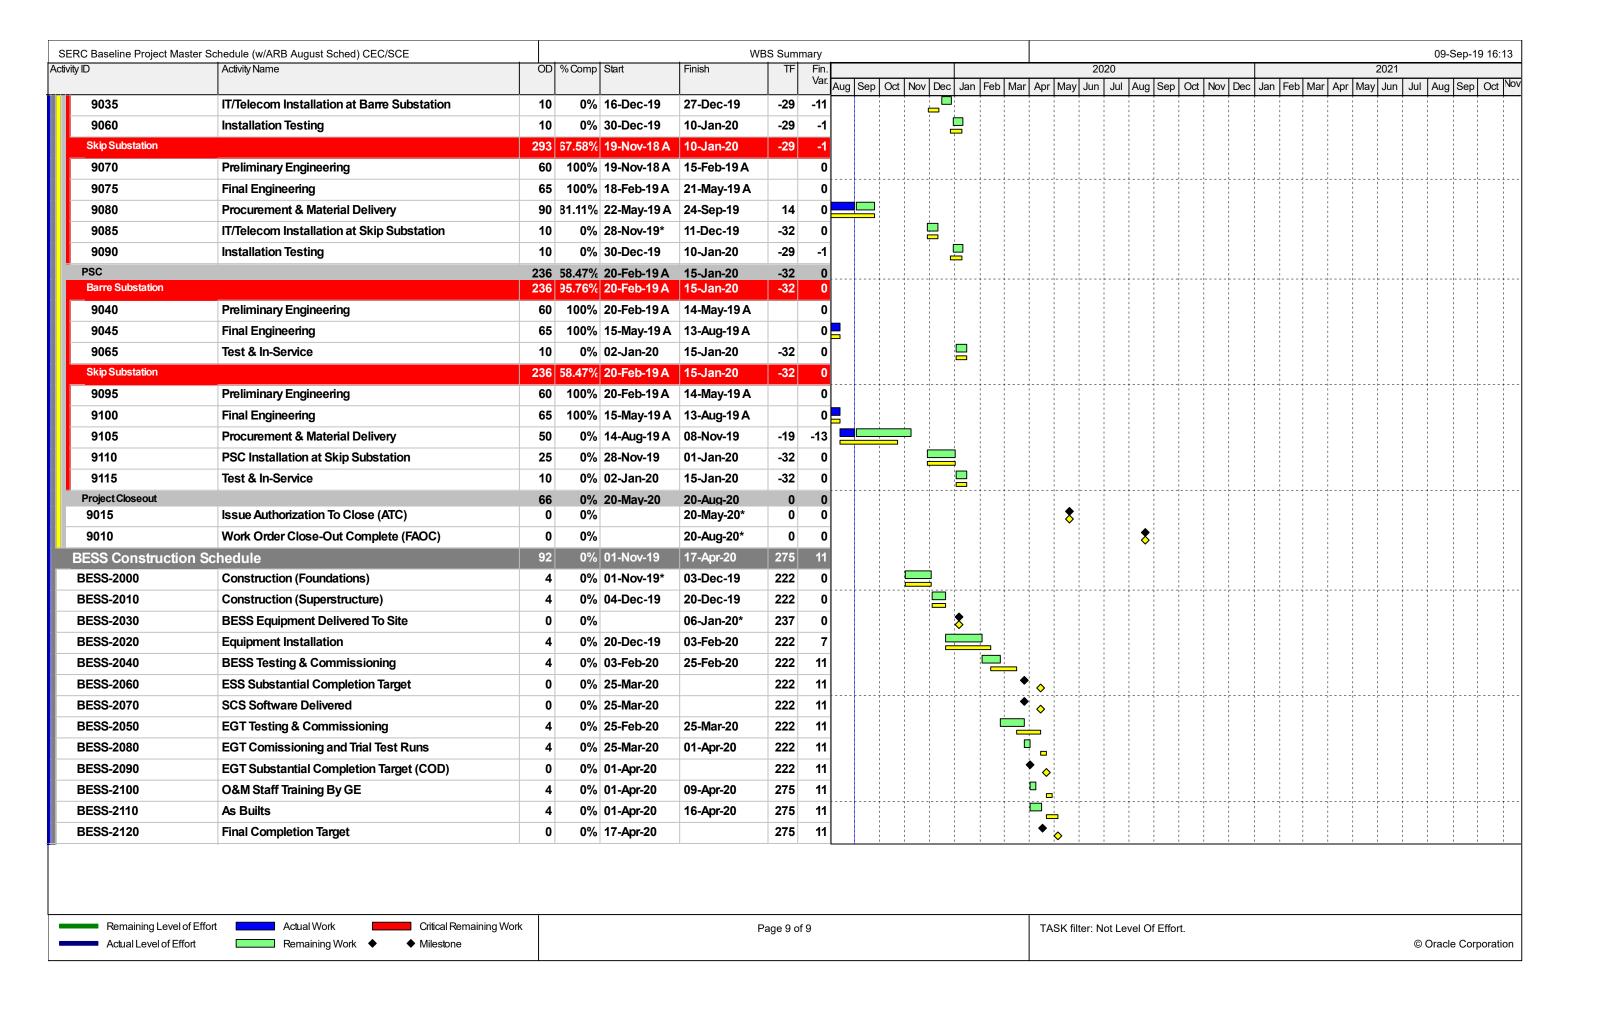

A preliminary project summary schedule is included in Attachment 1.

**Note**: Due to the dynamic nature of a large-scale construction project, key event dates are subject to change.

The following table represents the percent complete numbers for the engineering, procurement, and construction activities as of the end of August 2019.

#### 1.4 Explanation of Significant Changes to the Schedule

Mechanical Completion remains at February 26, 2020 as shown in the August MCR.