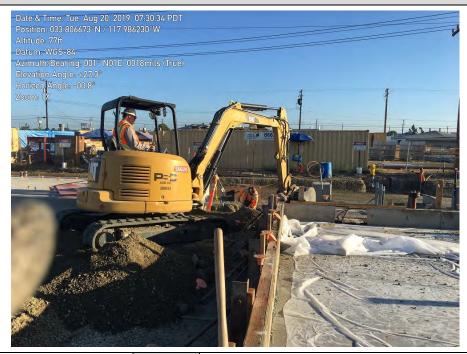

#### 1.3 Construction

The major Unit 1 foundations were completed during the month of August in support of backfilling the south side of the project to bring in the large crane.

The electrical underground work in the power block was completed. Installation of the Trenwa cable trench is in progress. Aboveground conduits and grounding were started equipment as it was set. Installation started on the cable tray supports over the utility bridge.

#### Structural:

- Completed ERU1 Foundation
- Completed Fogging Skid foundations for Units 1 and 2
- Completed Perimeter Wall Foundations for Unit 1
- Completed PDM and CM foundations
- Placed Base mat and Pedestal for SPM
- Erected Utility Rack