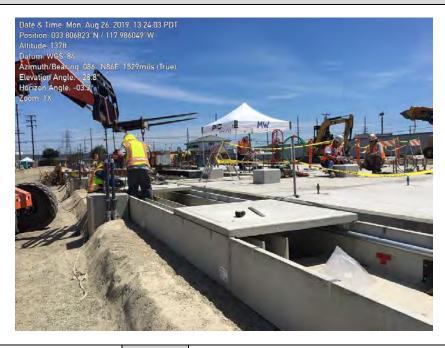

#### 1.3 Construction

The major Unit 1 foundations were completed during the month of August in support of backfilling the south side of the project to bring in the large crane.

The electrical underground work in the power block was completed. Installation of the Trenwa cable trench is in progress. Aboveground conduits and grounding were started equipment as it was set. Installation started on the cable tray supports over the utility bridge.

#### Civil:

- Backfilled South side of Parcel 1 for access by crane
- General backfill around foundations and prep for Trenwa installation