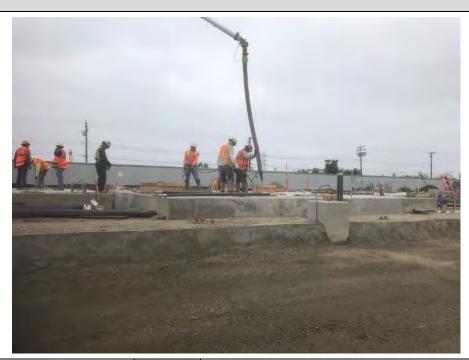

#### 1.3 Construction

The major Unit 1 foundations were completed during the month of August in support of backfilling the south side of the project to bring in the large crane.

The electrical underground work in the power block was completed. Installation of the Trenwa cable trench is in progress. Aboveground conduits and grounding were started equipment as it was set. Installation started on the cable tray supports over the utility bridge.

#### Structural:

- Completed ERU1 Foundation
- Completed Fogging Skid foundations for Units 1 and 2
- Completed Perimeter Wall Foundations for Unit 1
- Completed PDM and CM foundations
- Placed Base mat and Pedestal for SPM
- Erected Utility Rack