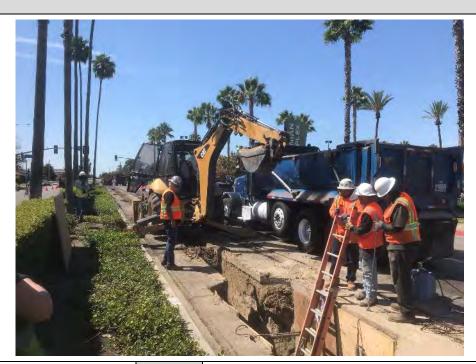

#### 1.3 Construction

The major Unit 1 foundations were completed during the month of August in support of backfilling the south side of the project to bring in the large crane.

The electrical underground work in the power block was completed. Installation of the Trenwa cable trench is in progress. Aboveground conduits and grounding were started equipment as it was set. Installation started on the cable tray supports over the utility bridge.

#### Electrical:

- Continued Material Procurement
- Working on installation of Trenwa along Unit 1 and 2 foundations
- Completed installation of UG in Unit 2 and Unit 1 area
- Completed 480V Ductbank
- Grounding installed in several areas
- Install cable tray supports on Utility Bridge