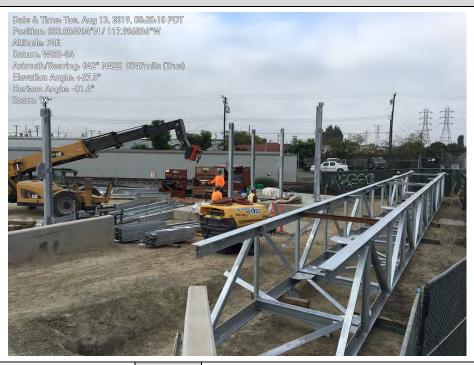

#### 1.3 Construction

The major Unit 1 foundations were completed during the month of August in support of backfilling the south side of the project to bring in the large crane.

The electrical underground work in the power block was completed. Installation of the Trenwa cable trench is in progress. Aboveground conduits and grounding were started equipment as it was set. Installation started on the cable tray supports over the utility bridge.

#### Electrical:

- Continued Material Procurement
- Working on installation of Trenwa along Unit 1 and 2 foundations
- Completed installation of UG in Unit 2 and Unit 1 area
- Completed 480V Ductbank
- Grounding installed in several areas
- Install cable tray supports on Utility Bridge