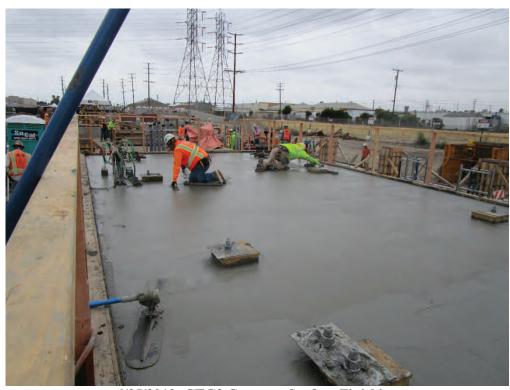

#### 1.3 Construction

The major Unit 2 foundations were completed during the month of July, with the with the focus moving to Unit 1.

Electrical duct bank work was focused on the conduits needed for installation of the Unit 1 foundations and the PDM/CM areas. Work was completed on the 66kV duct bank up to the Dale Ave. tie-in point with SCE.

Underground pipe work was completed in the corridor along the north side of Parcel 1 working eastward from the Vehicle Bridge. The lines were tested and backfill completed the second week of July. Underground Pipe on Parcel 2 was installed up to the east end of the office complex.

#### Structural:

- Placed ERU2 and CT1 Foundations
- Completed Utility Rack foundations
- Completed Perimeter Wall Foundations for Unit 2
- Completed Gas Compressor and Oil Cooler Foundations
- Placed Water Treatment area RO Skid and MCC Foundations
- Installed forms and rebar base mat for ERU 1