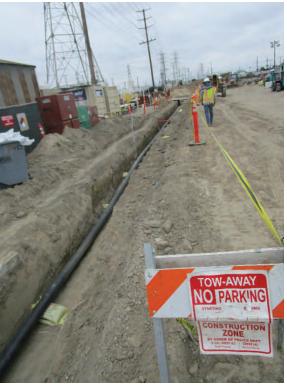

Underground pipe work was completed in the corridor along the north side of Parcel 1 working eastward from the Vehicle Bridge. The lines were tested and backfill completed the second week of July. Underground Pipe on Parcel 2 was installed up to the east end of the office complex.

#### Civil:

- Encased and backfilled East end of 66 kV duct bank
- Backfilled North Pipe Trench
- Backfilled Parcel 2 pipe trench up to East end of office trailers
- Excavated for Communication conduits at 66kV
- Prepared subgrade for various foundations
- Prepped Roadways and driveway for SCE parcel laydown