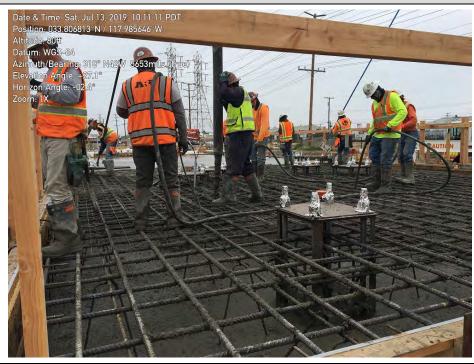

#### 1.3 Construction

The major Unit 2 foundations were completed during the month of July, with the with the focus moving to Unit 1.

Electrical duct bank work was focused on the conduits needed for installation of the Unit 1 foundations and the PDM/CM areas. Work was completed on the 66kV duct bank up to the Dale Ave. tie-in point with SCE.

#### Structural:

- Placed ERU2 and CT1 Foundations
- Completed Utility Rack foundations
- Completed Perimeter Wall Foundations for Unit 2
- Completed Gas Compressor and Oil Cooler Foundations
- Placed Water Treatment area RO Skid and MCC Foundations
- Installed forms and rebar base mat for ERU 1