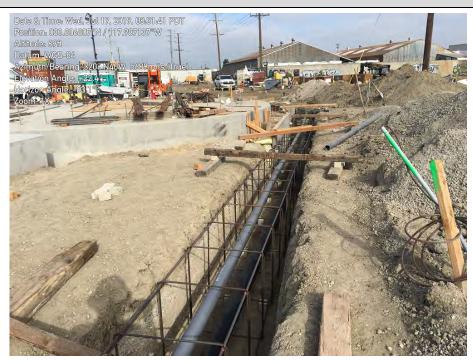

#### Structural:

- Placed ERU2 and CT1 Foundations
- Completed Utility Rack foundations
- Completed Perimeter Wall Foundations for Unit 2
- Completed Gas Compressor and Oil Cooler Foundations
- Placed Water Treatment area RO Skid and MCC Foundations
- Installed forms and rebar base mat for ERU 1