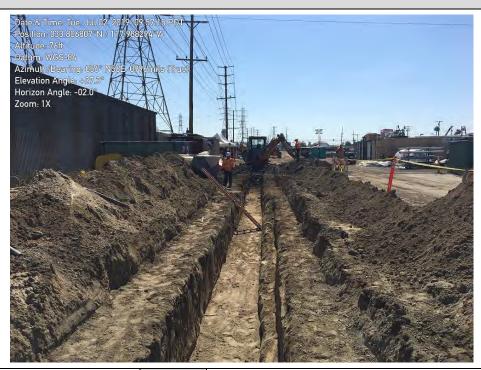

Underground pipe work was completed in the corridor along the north side of Parcel 1 working eastward from the Vehicle Bridge. The lines were tested and backfill completed the second week of July. Underground Pipe on Parcel 2 was installed up to the east end of the office complex.

#### Civil:

- Encased and backfilled East end of 66 kV duct bank
- Backfilled North Pipe Trench
- Backfilled Parcel 2 pipe trench up to East end of office trailers
- Excavated for Communication conduits at 66kV
- Prepared subgrade for various foundations
- Prepped Roadways and driveway for SCE parcel laydown