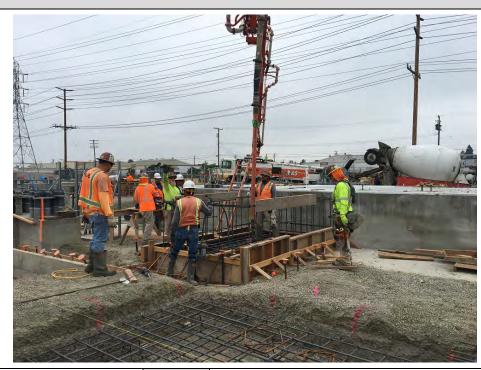

#### 1.3 Construction

The major Unit 2 foundations were completed during the month of July, with the with the focus moving to Unit 1.

Electrical duct bank work was focused on the conduits needed for installation of the Unit 1 foundations and the PDM/CM areas. Work was completed on the 66kV duct bank up to the Dale Ave. tie-in point with SCE.

#### Structural:

- Placed ERU2 and CT1 Foundations
- Completed Utility Rack foundations
- Completed Perimeter Wall Foundations for Unit 2
- Completed Gas Compressor and Oil Cooler Foundations
- Placed Water Treatment area RO Skid and MCC Foundations
- Installed forms and rebar base mat for ERU 1