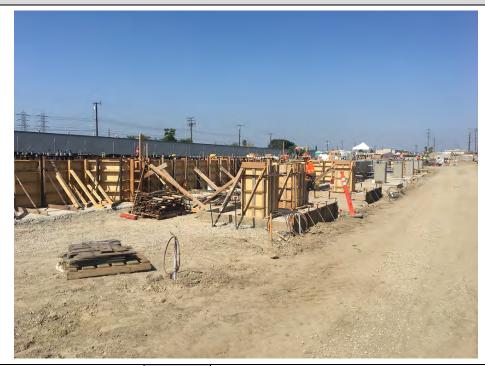

#### 1.3 Construction

The major Unit 2 foundations were completed during the month of July, with the with the focus moving to Unit 1.

Electrical duct bank work was focused on the conduits needed for installation of the Unit 1 foundations and the PDM/CM areas. Work was completed on the 66kV duct bank up to the Dale Ave. tie-in point with SCE.

#### Structural:

- Placed ERU2 and CT1 Foundations
- Completed Utility Rack foundations
- Completed Perimeter Wall Foundations for Unit 2
- Completed Gas Compressor and Oil Cooler Foundations
- Placed Water Treatment area RO Skid and MCC Foundations
- Installed forms and rebar base mat for ERU 1