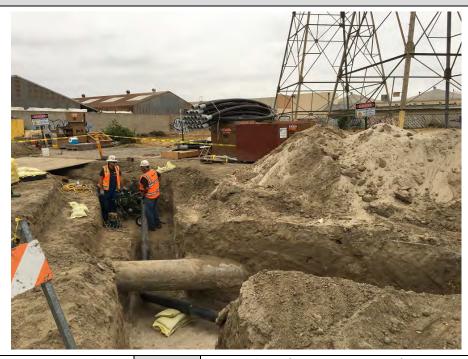

Underground pipe work was completed in the corridor along the north side of Parcel 1 working eastward from the Vehicle Bridge. The lines were tested and backfill completed the second week of July. Underground Pipe on Parcel 2 was installed up to the east end of the office complex.

#### Piping:

- Installation of underground pipe on Parcel 1
- Fabrication for aboveground pipe