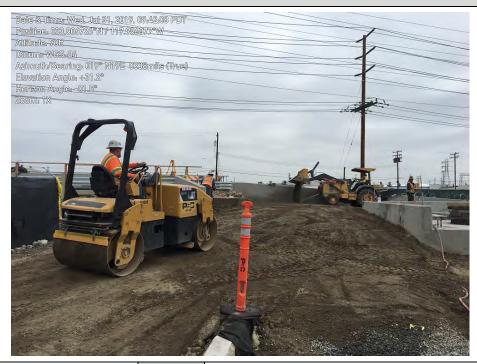

#### 1.3 Construction

The major Unit 2 foundations were completed during the month of July, with the with the focus moving to Unit 1.

Electrical duct bank work was focused on the conduits needed for installation of the Unit 1 foundations and the PDM/CM areas. Work was completed on the 66kV duct bank up to the Dale Ave. tie-in point with SCE.

Underground pipe work was completed in the corridor along the north side of Parcel 1 working eastward from the Vehicle Bridge. The lines were tested and backfill completed the second week of July. Underground Pipe on Parcel 2 was installed up to the east end of the office complex.

#### Civil:

- Encased and backfilled East end of 66 kV duct bank
- Backfilled North Pipe Trench
- Backfilled Parcel 2 pipe trench up to East end of office trailers
- Excavated for Communication conduits at 66kV
- Prepared subgrade for various foundations
- Prepped Roadways and driveway for SCE parcel laydown