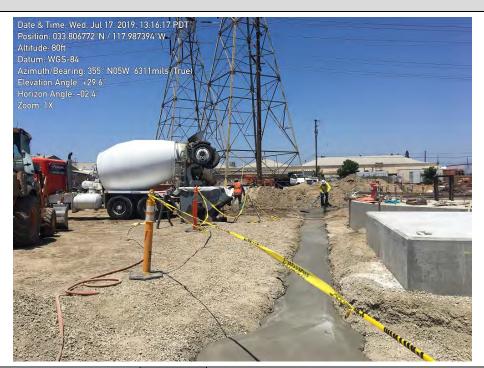

#### 1.3 Construction

The major Unit 2 foundations were completed during the month of July, with the with the focus moving to Unit 1.

Electrical duct bank work was focused on the conduits needed for installation of the Unit 1 foundations and the PDM/CM areas. Work was completed on the 66kV duct bank up to the Dale Ave. tie-in point with SCE.

Underground pipe work was completed in the corridor along the north side of Parcel 1 working eastward from the Vehicle Bridge. The lines were tested and backfill completed the second week of July. Underground Pipe on Parcel 2 was installed up to the east end of the office complex.

#### Piping:

- Installation of underground pipe on Parcel 1
- Fabrication for aboveground pipe