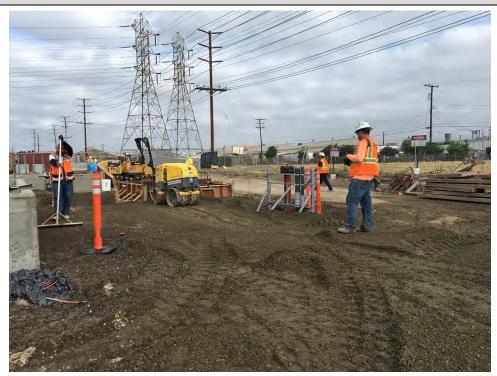

#### 1.3 Construction

The major Unit 2 foundations were completed during the month of July, with the with the focus moving to Unit 1.

Electrical duct bank work was focused on the conduits needed for installation of the Unit 1 foundations and the PDM/CM areas. Work was completed on the 66kV duct bank up to the Dale Ave. tie-in point with SCE.

#### Civil:

- Encased and backfilled East end of 66 kV duct bank
- Backfilled North Pipe Trench
- Backfilled Parcel 2 pipe trench up to East end of office trailers
- Excavated for Communication conduits at 66kV
- Prepared subgrade for various foundations
- Prepped Roadways and driveway for SCE parcel laydown