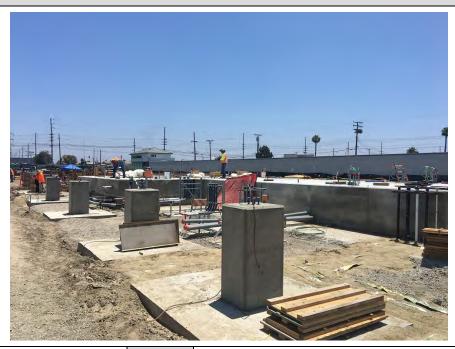

#### 1.3 Construction

The major Unit 2 foundations were completed during the month of July, with the with the focus moving to Unit 1.

Electrical duct bank work was focused on the conduits needed for installation of the Unit 1 foundations and the PDM/CM areas. Work was completed on the 66kV duct bank up to the Dale Ave. tie-in point with SCE.

#### Structural:

- Placed ERU2 and CT1 Foundations
- Completed Utility Rack foundations
- Completed Perimeter Wall Foundations for Unit 2
- Completed Gas Compressor and Oil Cooler Foundations
- Placed Water Treatment area RO Skid and MCC Foundations
- Installed forms and rebar base mat for ERU 1