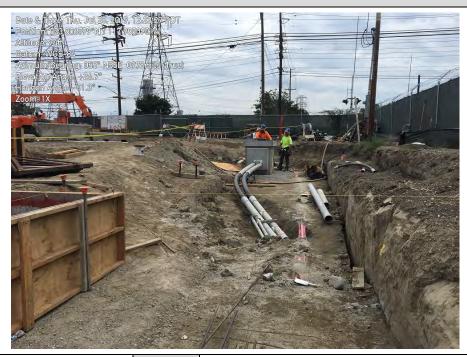

Underground pipe work was completed in the corridor along the north side of Parcel 1 working eastward from the Vehicle Bridge. The lines were tested and backfill completed the second week of July. Underground Pipe on Parcel 2 was installed up to the east end of the office complex.

#### Electrical:

- Continued Material Procurement
- Completed installation of 66kV duct bank up to Dale Ave
- Continued installation of UG in Unit 2 and Unit 1 area
- Installed duct bank conduits under PCM and 480V duct bank at Unit 2
- Grounding installed in several areas