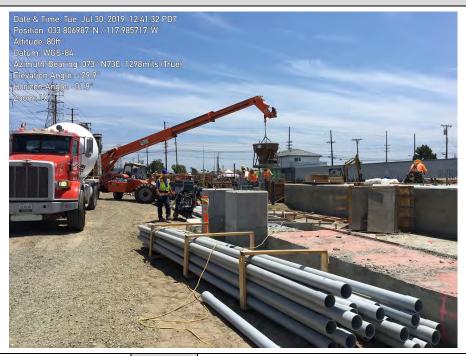

#### 1.3 Construction

The major Unit 2 foundations were completed during the month of July, with the with the focus moving to Unit 1.

Electrical duct bank work was focused on the conduits needed for installation of the Unit 1 foundations and the PDM/CM areas. Work was completed on the 66kV duct bank up to the Dale Ave. tie-in point with SCE.

Underground pipe work was completed in the corridor along the north side of Parcel 1 working eastward from the Vehicle Bridge. The lines were tested and backfill completed the second week of July. Underground Pipe on Parcel 2 was installed up to the east end of the office complex.

#### Civil:

- Encased and backfilled East end of 66 kV duct bank
- Backfilled North Pipe Trench
- Backfilled Parcel 2 pipe trench up to East end of office trailers
- Excavated for Communication conduits at 66kV
- Prepared subgrade for various foundations
- Prepped Roadways and driveway for SCE parcel laydown

#### Piping:

- Installation of underground pipe on Parcel 1
- Fabrication for aboveground pipe

#### Structural:

- Placed ERU2 and CT1 Foundations
- Completed Utility Rack foundations
- Completed Perimeter Wall Foundations for Unit 2
- Completed Gas Compressor and Oil Cooler Foundations
- Placed Water Treatment area RO Skid and MCC Foundations
- Installed forms and rebar base mat for ERU 1

#### Electrical:

- Continued Material Procurement
- Completed installation of 66kV duct bank up to Dale Ave
- Continued installation of UG in Unit 2 and Unit 1 area
- Installed duct bank conduits under PCM and 480V duct bank at Unit 2
- Grounding installed in several areas