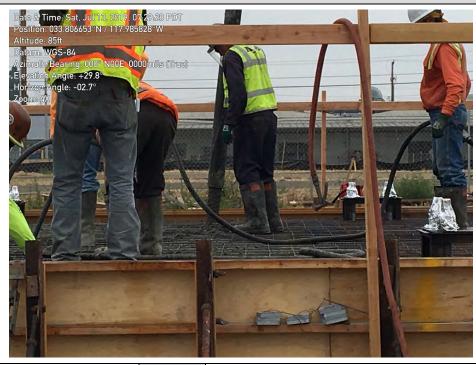

#### 1.3 Construction

The major Unit 2 foundations were completed during the month of July, with the with the focus moving to Unit 1.

Electrical duct bank work was focused on the conduits needed for installation of the Unit 1 foundations and the PDM/CM areas. Work was completed on the 66kV duct bank up to the Dale Ave. tie-in point with SCE.

#### Structural:

- Placed ERU2 and CT1 Foundations
- Completed Utility Rack foundations
- Completed Perimeter Wall Foundations for Unit 2
- Completed Gas Compressor and Oil Cooler Foundations
- Placed Water Treatment area RO Skid and MCC Foundations
- Installed forms and rebar base mat for ERU 1