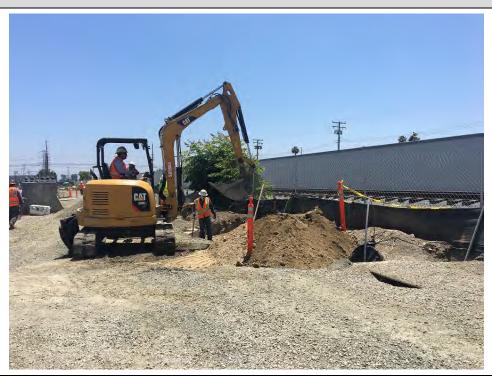

Underground pipe work was completed in the corridor along the north side of Parcel 1 working eastward from the Vehicle Bridge. The lines were tested and backfill completed the second week of July. Underground Pipe on Parcel 2 was installed up to the east end of the office complex.

#### Piping:

- Installation of underground pipe on Parcel 1
- Fabrication for aboveground pipe