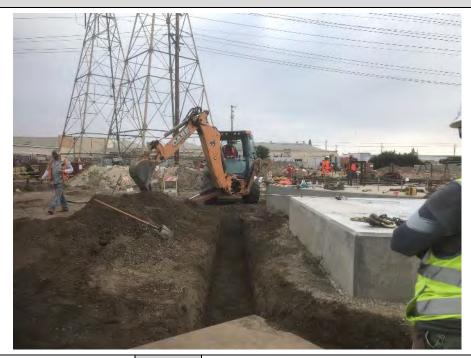

Underground pipe work was completed in the corridor along the north side of Parcel 1 working eastward from the Vehicle Bridge. The lines were tested and backfill completed the second week of July. Underground Pipe on Parcel 2 was installed up to the east end of the office complex.

#### Civil:

- Encased and backfilled East end of 66 kV duct bank
- Backfilled North Pipe Trench
- Backfilled Parcel 2 pipe trench up to East end of office trailers
- Excavated for Communication conduits at 66kV
- Prepared subgrade for various foundations
- Prepped Roadways and driveway for SCE parcel laydown