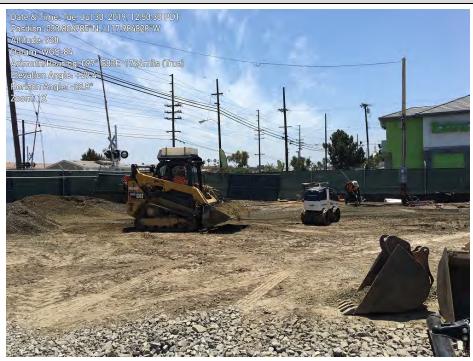

#### 1.3 Construction

The major Unit 2 foundations were completed during the month of July, with the with the focus moving to Unit 1.

Electrical duct bank work was focused on the conduits needed for installation of the Unit 1 foundations and the PDM/CM areas. Work was completed on the 66kV duct bank up to the Dale Ave. tie-in point with SCE.

#### Civil:

- Encased and backfilled East end of 66 kV duct bank
- Backfilled North Pipe Trench
- Backfilled Parcel 2 pipe trench up to East end of office trailers
- Excavated for Communication conduits at 66kV
- Prepared subgrade for various foundations
- Prepped Roadways and driveway for SCE parcel laydown

#### Structural:

- Placed ERU2 and CT1 Foundations
- Completed Utility Rack foundations
- Completed Perimeter Wall Foundations for Unit 2
- Completed Gas Compressor and Oil Cooler Foundations
- Placed Water Treatment area RO Skid and MCC Foundations
- Installed forms and rebar base mat for ERU 1