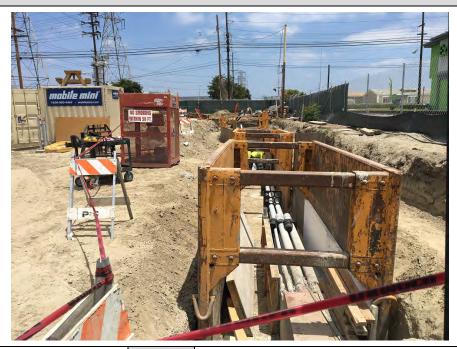

Underground pipe work was completed in the corridor along the north side of Parcel 1 working eastward from the Vehicle Bridge. The lines were tested and backfill completed the second week of July. Underground Pipe on Parcel 2 was installed up to the east end of the office complex.

#### Piping:

- Installation of underground pipe on Parcel 1
- Fabrication for aboveground pipe

#### Electrical:

- Continued Material Procurement
- Completed installation of 66kV duct bank up to Dale Ave
- Continued installation of UG in Unit 2 and Unit 1 area
- Installed duct bank conduits under PCM and 480V duct bank at Unit 2
- Grounding installed in several areas