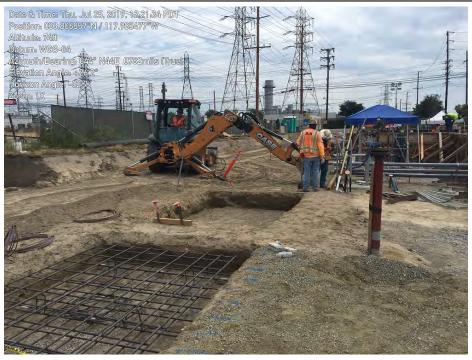

#### 1.3 Construction

The major Unit 2 foundations were completed during the month of July, with the with the focus moving to Unit 1.

Electrical duct bank work was focused on the conduits needed for installation of the Unit 1 foundations and the PDM/CM areas. Work was completed on the 66kV duct bank up to the Dale Ave. tie-in point with SCE.

#### Structural:

- Placed ERU2 and CT1 Foundations
- Completed Utility Rack foundations
- Completed Perimeter Wall Foundations for Unit 2
- Completed Gas Compressor and Oil Cooler Foundations
- Placed Water Treatment area RO Skid and MCC Foundations
- Installed forms and rebar base mat for ERU 1