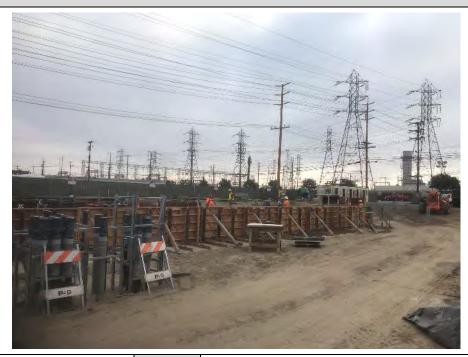

#### 1.3 Construction

The major Unit 2 foundations were completed during the month of July, with the with the focus moving to Unit 1.

Electrical duct bank work was focused on the conduits needed for installation of the Unit 1 foundations and the PDM/CM areas. Work was completed on the 66kV duct bank up to the Dale Ave. tie-in point with SCE.

#### Structural:

- Placed ERU2 and CT1 Foundations
- Completed Utility Rack foundations
- Completed Perimeter Wall Foundations for Unit 2
- Completed Gas Compressor and Oil Cooler Foundations
- Placed Water Treatment area RO Skid and MCC Foundations
- Installed forms and rebar base mat for ERU 1