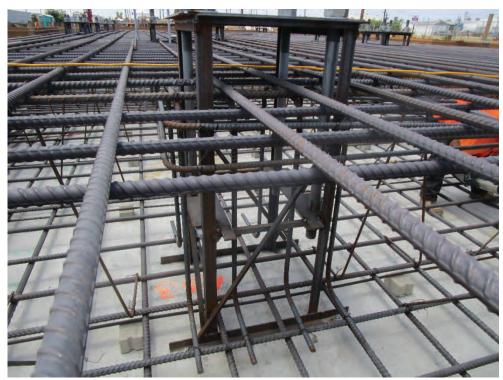

#### Structural:

- Placed ERU2 and CT1 Foundations
- Completed Utility Rack foundations
- Completed Perimeter Wall Foundations for Unit 2
- Completed Gas Compressor and Oil Cooler Foundations
- Placed Water Treatment area RO Skid and MCC Foundations
- Installed forms and rebar base mat for ERU 1