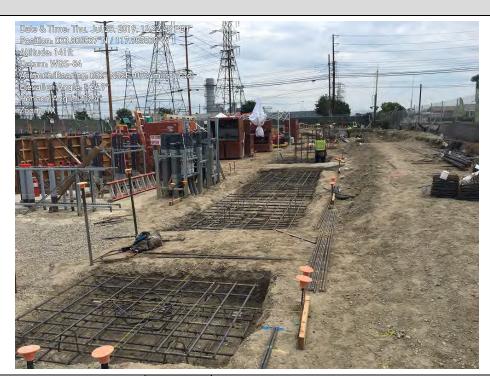

#### 1.3 Construction

The major Unit 2 foundations were completed during the month of July, with the with the focus moving to Unit 1.

Electrical duct bank work was focused on the conduits needed for installation of the Unit 1 foundations and the PDM/CM areas. Work was completed on the 66kV duct bank up to the Dale Ave. tie-in point with SCE.

#### Structural:

- Placed ERU2 and CT1 Foundations
- Completed Utility Rack foundations
- Completed Perimeter Wall Foundations for Unit 2
- Completed Gas Compressor and Oil Cooler Foundations
- Placed Water Treatment area RO Skid and MCC Foundations
- Installed forms and rebar base mat for ERU 1