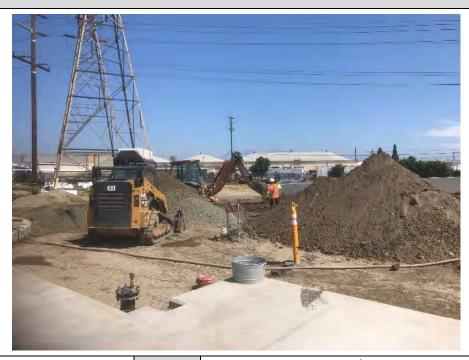

#### 1.3 Construction

The major Unit 2 foundations were completed during the month of July, with the with the focus moving to Unit 1.

Electrical duct bank work was focused on the conduits needed for installation of the Unit 1 foundations and the PDM/CM areas. Work was completed on the 66kV duct bank up to the Dale Ave. tie-in point with SCE.

Underground pipe work was completed in the corridor along the north side of Parcel 1 working eastward from the Vehicle Bridge. The lines were tested and backfill completed the second week of July. Underground Pipe on Parcel 2 was installed up to the east end of the office complex.

#### Civil:

- Encased and backfilled East end of 66 kV duct bank
- Backfilled North Pipe Trench
- Backfilled Parcel 2 pipe trench up to East end of office trailers
- Excavated for Communication conduits at 66kV
- Prepared subgrade for various foundations
- Prepped Roadways and driveway for SCE parcel laydown

#### Structural:

- Placed ERU2 and CT1 Foundations
- Completed Utility Rack foundations
- Completed Perimeter Wall Foundations for Unit 2
- Completed Gas Compressor and Oil Cooler Foundations
- Placed Water Treatment area RO Skid and MCC Foundations
- Installed forms and rebar base mat for ERU 1

#### Electrical:

- Continued Material Procurement
- Completed installation of 66kV duct bank up to Dale Ave
- Continued installation of UG in Unit 2 and Unit 1 area
- Installed duct bank conduits under PCM and 480V duct bank at Unit 2
- Grounding installed in several areas