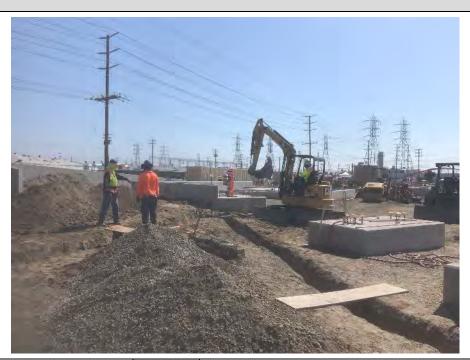

#### 1.3 Construction

The major Unit 2 foundations were completed during the month of July, with the with the focus moving to Unit 1.

Electrical duct bank work was focused on the conduits needed for installation of the Unit 1 foundations and the PDM/CM areas. Work was completed on the 66kV duct bank up to the Dale Ave. tie-in point with SCE.

Underground pipe work was completed in the corridor along the north side of Parcel 1 working eastward from the Vehicle Bridge. The lines were tested and backfill completed the second week of July. Underground Pipe on Parcel 2 was installed up to the east end of the office complex.

#### Civil:

- Encased and backfilled East end of 66 kV duct bank
- Backfilled North Pipe Trench
- Backfilled Parcel 2 pipe trench up to East end of office trailers
- Excavated for Communication conduits at 66kV
- Prepared subgrade for various foundations
- Prepped Roadways and driveway for SCE parcel laydown

#### Structural:

- Placed ERU2 and CT1 Foundations
- Completed Utility Rack foundations
- Completed Perimeter Wall Foundations for Unit 2
- Completed Gas Compressor and Oil Cooler Foundations
- Placed Water Treatment area RO Skid and MCC Foundations
- Installed forms and rebar base mat for ERU 1