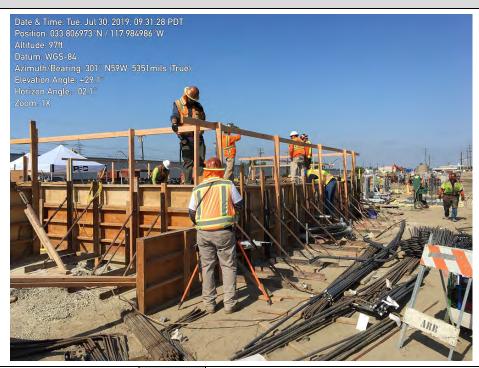

#### 1.3 Construction

The major Unit 2 foundations were completed during the month of July, with the with the focus moving to Unit 1.

Electrical duct bank work was focused on the conduits needed for installation of the Unit 1 foundations and the PDM/CM areas. Work was completed on the 66kV duct bank up to the Dale Ave. tie-in point with SCE.

#### Structural:

- Placed ERU2 and CT1 Foundations
- Completed Utility Rack foundations
- Completed Perimeter Wall Foundations for Unit 2
- Completed Gas Compressor and Oil Cooler Foundations
- Placed Water Treatment area RO Skid and MCC Foundations
- Installed forms and rebar base mat for ERU 1