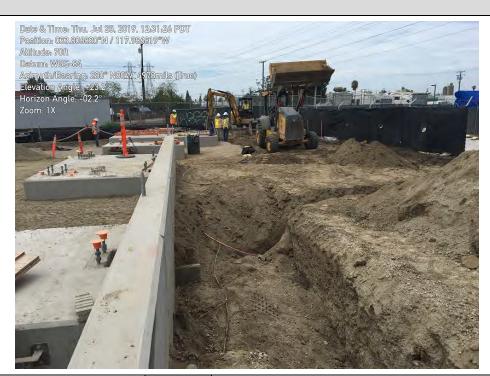

#### 1.3 Construction

The major Unit 2 foundations were completed during the month of July, with the with the focus moving to Unit 1.

Electrical duct bank work was focused on the conduits needed for installation of the Unit 1 foundations and the PDM/CM areas. Work was completed on the 66kV duct bank up to the Dale Ave. tie-in point with SCE.

Underground pipe work was completed in the corridor along the north side of Parcel 1 working eastward from the Vehicle Bridge. The lines were tested and backfill completed the second week of July. Underground Pipe on Parcel 2 was installed up to the east end of the office complex.

#### Civil:

- Encased and backfilled East end of 66 kV duct bank
- Backfilled North Pipe Trench
- Backfilled Parcel 2 pipe trench up to East end of office trailers
- Excavated for Communication conduits at 66kV
- Prepared subgrade for various foundations
- Prepped Roadways and driveway for SCE parcel laydown

#### Structural:

- Placed ERU2 and CT1 Foundations
- Completed Utility Rack foundations
- Completed Perimeter Wall Foundations for Unit 2
- Completed Gas Compressor and Oil Cooler Foundations
- Placed Water Treatment area RO Skid and MCC Foundations
- Installed forms and rebar base mat for ERU 1