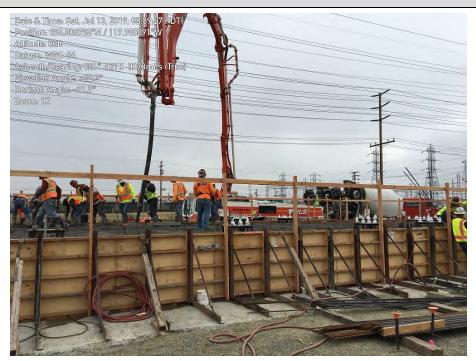

#### 1.3 Construction

The major Unit 2 foundations were completed during the month of July, with the with the focus moving to Unit 1.

Electrical duct bank work was focused on the conduits needed for installation of the Unit 1 foundations and the PDM/CM areas. Work was completed on the 66kV duct bank up to the Dale Ave. tie-in point with SCE.

#### Structural:

- Placed ERU2 and CT1 Foundations
- Completed Utility Rack foundations
- Completed Perimeter Wall Foundations for Unit 2
- Completed Gas Compressor and Oil Cooler Foundations
- Placed Water Treatment area RO Skid and MCC Foundations
- Installed forms and rebar base mat for ERU 1