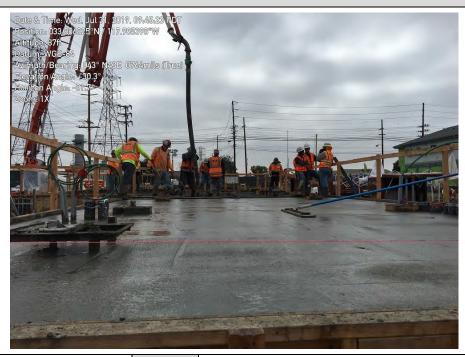

#### Structural:

- Placed ERU2 and CT1 Foundations
- Completed Utility Rack foundations
- Completed Perimeter Wall Foundations for Unit 2
- Completed Gas Compressor and Oil Cooler Foundations
- Placed Water Treatment area RO Skid and MCC Foundations
- Installed forms and rebar base mat for ERU 1