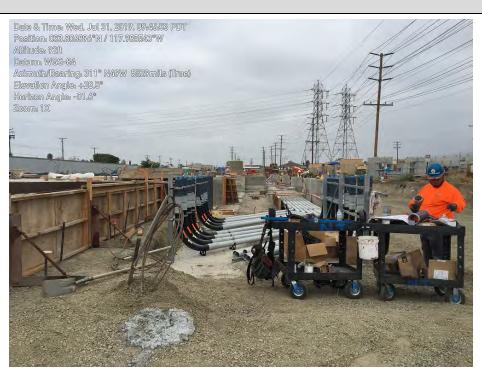

#### Structural:

- Placed ERU2 and CT1 Foundations
- Completed Utility Rack foundations
- Completed Perimeter Wall Foundations for Unit 2
- Completed Gas Compressor and Oil Cooler Foundations
- Placed Water Treatment area RO Skid and MCC Foundations
- Installed forms and rebar base mat for ERU 1

#### Electrical:

- Continued Material Procurement
- Completed installation of 66kV duct bank up to Dale Ave
- Continued installation of UG in Unit 2 and Unit 1 area
- Installed duct bank conduits under PCM and 480V duct bank at Unit 2
- Grounding installed in several areas