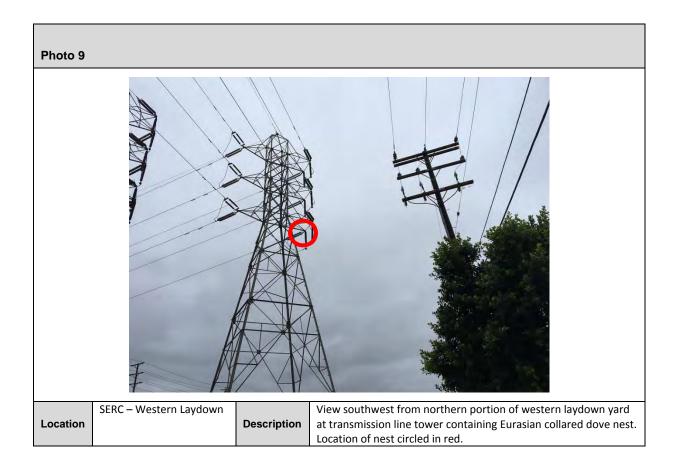

- **BIO-6:** The Designated Biologist and Biological Monitor provides monthly documentation on how the biological mitigation measures defined in the BRMIMP have been implemented during the reporting period. This information is included in Attachment 4.
- **BIO-8:** The Designated Biologist and Biological Monitors have provided documentation on preconstruction nest surveys to the CPM, California Department of Fish and Wildlife (CDFW) and U.S. Fish and Wildlife Service (USFWS) as required. These activities and reports are addressed in the Monthly Biological Report included as Attachment 4. Impact avoidance and minimization measures related to nesting and breeding birds have been implemented during the reporting period. This information is included in Attachment 4.
- **CIVIL-1:** There were no proposed changes to the drainage structures and the grading; the erosion and sedimentation control plan; the construction Storm Water Pollution Prevention Plan (SWPPP); related calculations and specifications that have been signed and stamped by the responsible civil engineer or the soils, geotechnical or foundation investigations reports required by the 2016 CBC that have been previously submitted and approved by the CBO.
- **CIVIL-3:** There were no inspection, non-conformance reports during the reporting period. (Attachment 5)
- **COM-5:** An updated compliance matrix is provided as Attachment 2.
- **COM- 6:** This MCR conforms to and satisfies the COC.
- **COM-7**: There were no required Periodic or Annual Compliance Reports due in this reporting period.
- **COM-9**: The Annual Compliance Fee was paid by SERC, LLC on Jun 5<sup>th</sup>. Documentation of the payment, including a receipt from the CEC was forwarded to the CPM.
- **COM-11:** There were no complaints, notices, warnings, citations or fines during this reporting period. The Complaint Log can be found in Attachment 21 of this MCR.
- COM-13: No Incident-Reporting Requirements occurred during this reporting period.
- CUL-1: An additional CRS (Ryan Moritz) was proposed during the reporting period.
- **CUL-2:** Three week look ahead schedules are being provided weekly to allow the CRS to plan the CRM's monitoring work accordingly. The CPM is being copied on these schedules as well.
- **CUL-3:** The CRMMP is being fully implemented. Specific details can be found in the daily cultural resource reports being submitted to the CPM and in the monthly Cultural Resources Report included as Attachment 6 of this MCR.
- **CUL-5:** During the reporting period 30 personnel received the Worker Environmental Awareness Program (WEAP) training. The total number of personnel trained to date is 264 Documentation of worker training records for the reporting period is included in Appendix D of Attachment 4.