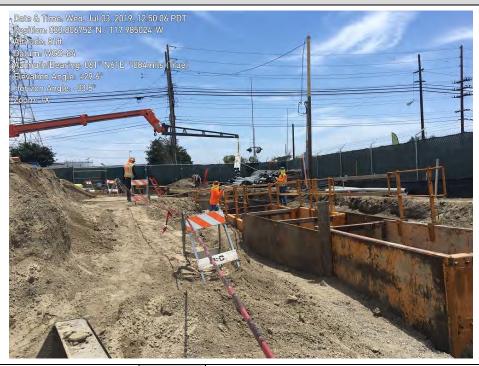

#### 1.3 Construction

The major Unit 2 foundations were completed during the month of July, with the with the focus moving to Unit 1.

Electrical duct bank work was focused on the conduits needed for installation of the Unit 1 foundations and the PDM/CM areas. Work was completed on the 66kV duct bank up to the Dale Ave. tie-in point with SCE.

Underground pipe work was completed in the corridor along the north side of Parcel 1 working eastward from the Vehicle Bridge. The lines were tested and backfill completed the second week of July. Underground Pipe on Parcel 2 was installed up to the east end of the office complex.

#### Civil:

- Encased and backfilled East end of 66 kV duct bank
- Backfilled North Pipe Trench
- Backfilled Parcel 2 pipe trench up to East end of office trailers
- Excavated for Communication conduits at 66kV
- Prepared subgrade for various foundations
- Prepped Roadways and driveway for SCE parcel laydown