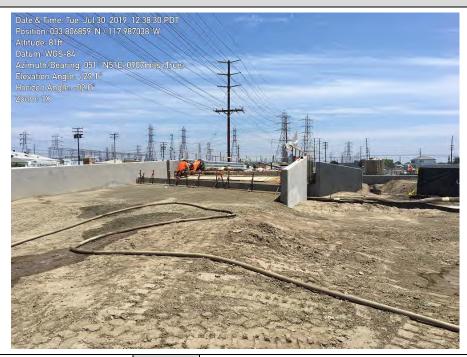

#### 1.3 Construction

The major Unit 2 foundations were completed during the month of July, with the with the focus moving to Unit 1.

Electrical duct bank work was focused on the conduits needed for installation of the Unit 1 foundations and the PDM/CM areas. Work was completed on the 66kV duct bank up to the Dale Ave. tie-in point with SCE.

Underground pipe work was completed in the corridor along the north side of Parcel 1 working eastward from the Vehicle Bridge. The lines were tested and backfill completed the second week of July. Underground Pipe on Parcel 2 was installed up to the east end of the office complex.

#### Piping:

- Installation of underground pipe on Parcel 1
- Fabrication for aboveground pipe