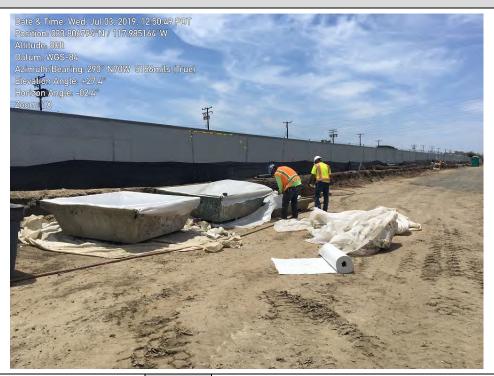

#### 1.3 Construction

The major Unit 2 foundations were completed during the month of July, with the with the focus moving to Unit 1.

Electrical duct bank work was focused on the conduits needed for installation of the Unit 1 foundations and the PDM/CM areas. Work was completed on the 66kV duct bank up to the Dale Ave. tie-in point with SCE.

#### Structural:

- Placed ERU2 and CT1 Foundations
- Completed Utility Rack foundations
- Completed Perimeter Wall Foundations for Unit 2
- Completed Gas Compressor and Oil Cooler Foundations
- Placed Water Treatment area RO Skid and MCC Foundations
- Installed forms and rebar base mat for ERU 1