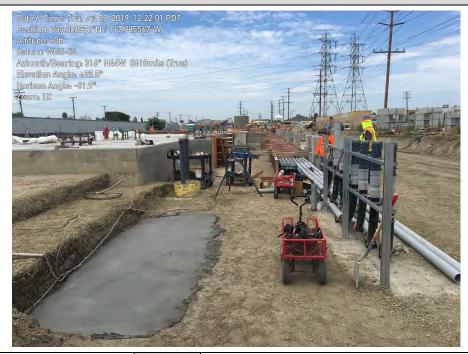

Underground pipe work was completed in the corridor along the north side of Parcel 1 working eastward from the Vehicle Bridge. The lines were tested and backfill completed the second week of July. Underground Pipe on Parcel 2 was installed up to the east end of the office complex.

#### Piping:

- Installation of underground pipe on Parcel 1
- Fabrication for aboveground pipe