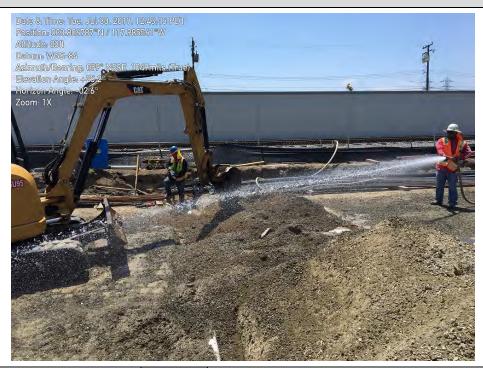

#### 1.3 Construction

The major Unit 2 foundations were completed during the month of July, with the with the focus moving to Unit 1.

Electrical duct bank work was focused on the conduits needed for installation of the Unit 1 foundations and the PDM/CM areas. Work was completed on the 66kV duct bank up to the Dale Ave. tie-in point with SCE.

Underground pipe work was completed in the corridor along the north side of Parcel 1 working eastward from the Vehicle Bridge. The lines were tested and backfill completed the second week of July. Underground Pipe on Parcel 2 was installed up to the east end of the office complex.

#### Civil:

- Encased and backfilled East end of 66 kV duct bank
- Backfilled North Pipe Trench
- Backfilled Parcel 2 pipe trench up to East end of office trailers
- Excavated for Communication conduits at 66kV
- Prepared subgrade for various foundations
- Prepped Roadways and driveway for SCE parcel laydown