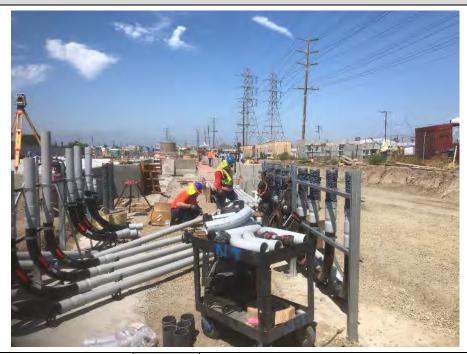

#### 1.3 Construction

The major Unit 2 foundations were completed during the month of July, with the with the focus moving to Unit 1.

Electrical duct bank work was focused on the conduits needed for installation of the Unit 1 foundations and the PDM/CM areas. Work was completed on the 66kV duct bank up to the Dale Ave. tie-in point with SCE.

Underground pipe work was completed in the corridor along the north side of Parcel 1 working eastward from the Vehicle Bridge. The lines were tested and backfill completed the second week of July. Underground Pipe on Parcel 2 was installed up to the east end of the office complex.

#### Piping:

- Installation of underground pipe on Parcel 1
- Fabrication for aboveground pipe