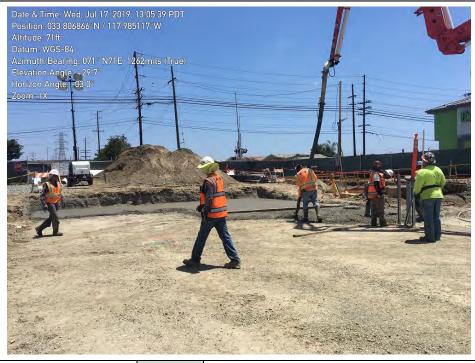

#### 1.3 Construction

The major Unit 2 foundations were completed during the month of July, with the with the focus moving to Unit 1.

Electrical duct bank work was focused on the conduits needed for installation of the Unit 1 foundations and the PDM/CM areas. Work was completed on the 66kV duct bank up to the Dale Ave. tie-in point with SCE.

Underground pipe work was completed in the corridor along the north side of Parcel 1 working eastward from the Vehicle Bridge. The lines were tested and backfill completed the second week of July. Underground Pipe on Parcel 2 was installed up to the east end of the office complex.

#### Civil:

- Encased and backfilled East end of 66 kV duct bank
- Backfilled North Pipe Trench
- Backfilled Parcel 2 pipe trench up to East end of office trailers
- Excavated for Communication conduits at 66kV
- Prepared subgrade for various foundations
- Prepped Roadways and driveway for SCE parcel laydown