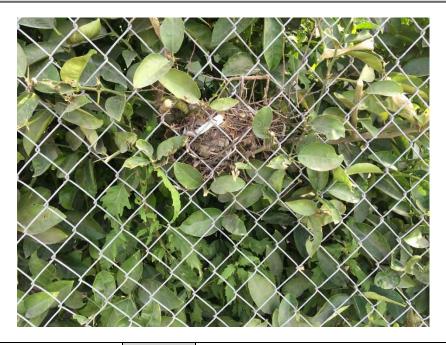

- **BIO-6:** The Designated Biologist and Biological Monitor provides monthly documentation on how the biological mitigation measures defined in the BRMIMP have been implemented during the reporting period. This information is included in Attachment 4.
- **BIO-8:** The Designated Biologist and Biological Monitors have provided documentation on preconstruction nest surveys to the CPM, California Department of Fish and Wildlife (CDFW) and U.S. Fish and Wildlife Service (USFWS) as required. These activities and reports are addressed in the Monthly Biological Report included as Attachment 4. Impact avoidance and minimization measures related to nesting and breeding birds have been implemented during the reporting period. This information is included in Attachment 4.
- **CIVIL-1:** There were no proposed changes to the drainage structures and the grading; the erosion and sedimentation control plan; the construction Storm Water Pollution Prevention Plan (SWPPP); related calculations and specifications that have been signed and stamped by the responsible civil engineer or the soils, geotechnical or foundation investigations reports required by the 2016 CBC that have been previously submitted and approved by the CBO.
- **CIVIL-3:** There were no inspection, non-conformance reports during the reporting period. (Attachment 5)
- **COM-5:** An updated compliance matrix is provided as Attachment 2.
- **COM- 6:** This MCR conforms to and satisfies the COC.
- **COM-7**: There were no required Periodic or Annual Compliance Reports due in this reporting period.
- **COM-9**: The Annual Compliance Fee was paid by SERC, LLC on Jun 5<sup>th</sup>. Documentation of the payment, including a receipt from the CEC was forwarded to the CPM.
- **COM-11:** There were no complaints, notices, warnings, citations or fines during this reporting period. The Complaint Log can be found in Attachment 21 of this MCR.
- COM-13: No Incident-Reporting Requirements occurred during this reporting period.
- CUL-1: An additional CRS (Ryan Moritz) was proposed during the reporting period.
- **CUL-2:** Three week look ahead schedules are being provided weekly to allow the CRS to plan the CRM's monitoring work accordingly. The CPM is being copied on these schedules as well.
- **CUL-3:** The CRMMP is being fully implemented. Specific details can be found in the daily cultural resource reports being submitted to the CPM and in the monthly Cultural Resources Report included as Attachment 6 of this MCR.
- **CUL-5:** During the reporting period 30 personnel received the Worker Environmental Awareness Program (WEAP) training. The total number of personnel trained to date is 264 Documentation of worker training records for the reporting period is included in Appendix D of Attachment 4.