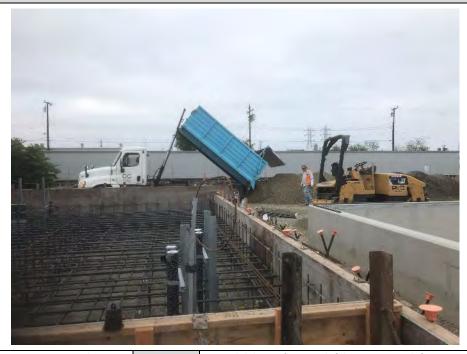

#### 1.3 Construction

The major Unit 2 foundations were completed during the month of July, with the with the focus moving to Unit 1.

Electrical duct bank work was focused on the conduits needed for installation of the Unit 1 foundations and the PDM/CM areas. Work was completed on the 66kV duct bank up to the Dale Ave. tie-in point with SCE.

#### Structural:

- Placed ERU2 and CT1 Foundations
- Completed Utility Rack foundations
- Completed Perimeter Wall Foundations for Unit 2
- Completed Gas Compressor and Oil Cooler Foundations
- Placed Water Treatment area RO Skid and MCC Foundations
- Installed forms and rebar base mat for ERU 1