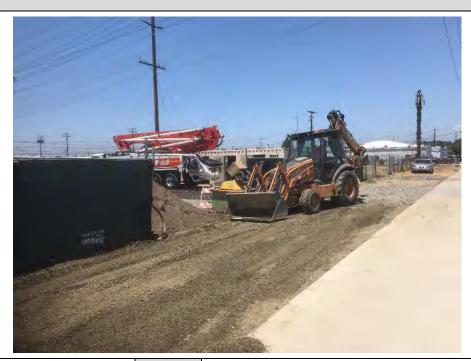

#### 1.3 Construction

The major Unit 2 foundations were completed during the month of July, with the with the focus moving to Unit 1.

Electrical duct bank work was focused on the conduits needed for installation of the Unit 1 foundations and the PDM/CM areas. Work was completed on the 66kV duct bank up to the Dale Ave. tie-in point with SCE.

Underground pipe work was completed in the corridor along the north side of Parcel 1 working eastward from the Vehicle Bridge. The lines were tested and backfill completed the second week of July. Underground Pipe on Parcel 2 was installed up to the east end of the office complex.

#### Piping:

- Installation of underground pipe on Parcel 1
- Fabrication for aboveground pipe

#### Electrical:

- Continued Material Procurement
- Completed installation of 66kV duct bank up to Dale Ave
- Continued installation of UG in Unit 2 and Unit 1 area
- Installed duct bank conduits under PCM and 480V duct bank at Unit 2
- Grounding installed in several areas