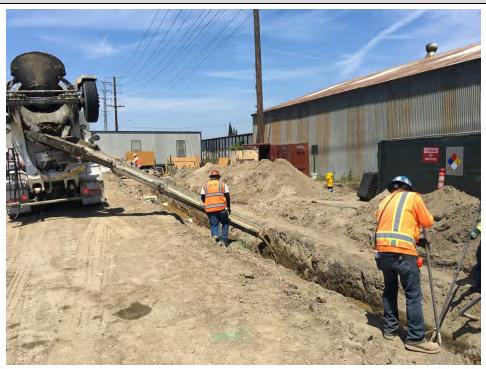

#### 1.3 Construction

The major Unit 2 foundations were completed during the month of July, with the with the focus moving to Unit 1.

Electrical duct bank work was focused on the conduits needed for installation of the Unit 1 foundations and the PDM/CM areas. Work was completed on the 66kV duct bank up to the Dale Ave. tie-in point with SCE.

Underground pipe work was completed in the corridor along the north side of Parcel 1 working eastward from the Vehicle Bridge. The lines were tested and backfill completed the second week of July. Underground Pipe on Parcel 2 was installed up to the east end of the office complex.

#### Structural:

- Placed ERU2 and CT1 Foundations
- Completed Utility Rack foundations
- Completed Perimeter Wall Foundations for Unit 2
- Completed Gas Compressor and Oil Cooler Foundations
- Placed Water Treatment area RO Skid and MCC Foundations
- Installed forms and rebar base mat for ERU 1