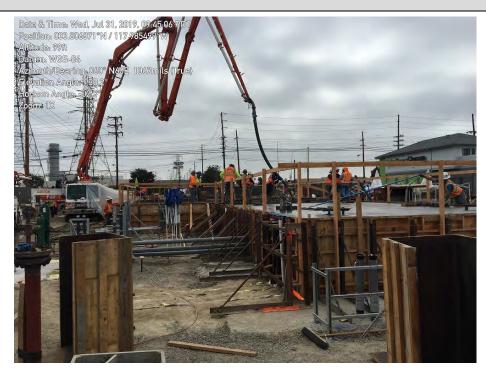

#### Structural:

- Placed ERU2 and CT1 Foundations
- Completed Utility Rack foundations
- Completed Perimeter Wall Foundations for Unit 2
- Completed Gas Compressor and Oil Cooler Foundations
- Placed Water Treatment area RO Skid and MCC Foundations
- Installed forms and rebar base mat for ERU 1