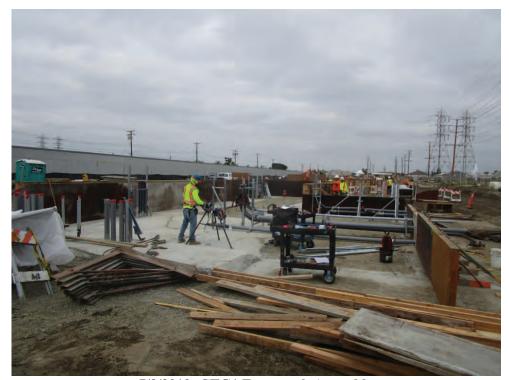

#### 1.3 Construction

The major Unit 2 foundations were completed during the month of July, with the with the focus moving to Unit 1.

Electrical duct bank work was focused on the conduits needed for installation of the Unit 1 foundations and the PDM/CM areas. Work was completed on the 66kV duct bank up to the Dale Ave. tie-in point with SCE.

Underground pipe work was completed in the corridor along the north side of Parcel 1 working eastward from the Vehicle Bridge. The lines were tested and backfill completed the second week of July. Underground Pipe on Parcel 2 was installed up to the east end of the office complex.

#### Electrical:

- Continued Material Procurement
- Completed installation of 66kV duct bank up to Dale Ave
- Continued installation of UG in Unit 2 and Unit 1 area
- Installed duct bank conduits under PCM and 480V duct bank at Unit 2
- Grounding installed in several areas