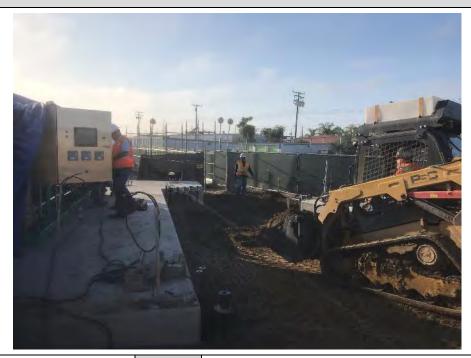

#### 1.3 Construction

The major Unit 2 foundations were completed during the month of July, with the with the focus moving to Unit 1.

Electrical duct bank work was focused on the conduits needed for installation of the Unit 1 foundations and the PDM/CM areas. Work was completed on the 66kV duct bank up to the Dale Ave. tie-in point with SCE.

#### Civil:

- Encased and backfilled East end of 66 kV duct bank
- Backfilled North Pipe Trench
- Backfilled Parcel 2 pipe trench up to East end of office trailers
- Excavated for Communication conduits at 66kV
- Prepared subgrade for various foundations
- Prepped Roadways and driveway for SCE parcel laydown

#### Electrical:

- Continued Material Procurement
- Completed installation of 66kV duct bank up to Dale Ave
- Continued installation of UG in Unit 2 and Unit 1 area
- Installed duct bank conduits under PCM and 480V duct bank at Unit 2
- Grounding installed in several areas