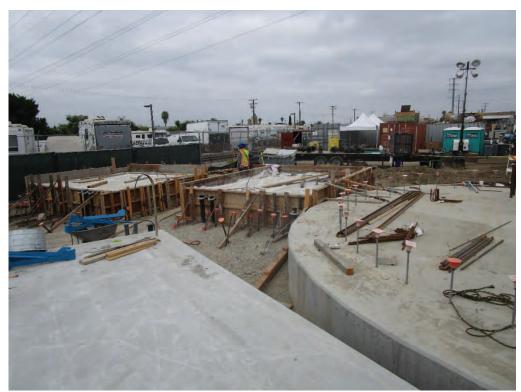

#### 1.3 Construction

The major Unit 2 foundations were completed during the month of July, with the with the focus moving to Unit 1.

Electrical duct bank work was focused on the conduits needed for installation of the Unit 1 foundations and the PDM/CM areas. Work was completed on the 66kV duct bank up to the Dale Ave. tie-in point with SCE.

#### Structural:

- Placed ERU2 and CT1 Foundations
- Completed Utility Rack foundations
- Completed Perimeter Wall Foundations for Unit 2
- Completed Gas Compressor and Oil Cooler Foundations
- Placed Water Treatment area RO Skid and MCC Foundations
- Installed forms and rebar base mat for ERU 1