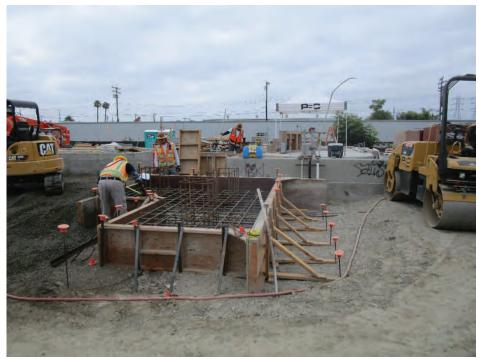

#### 1.3 Construction

The major Unit 2 foundations were completed during the month of July, with the with the focus moving to Unit 1.

Electrical duct bank work was focused on the conduits needed for installation of the Unit 1 foundations and the PDM/CM areas. Work was completed on the 66kV duct bank up to the Dale Ave. tie-in point with SCE.

#### Structural:

- Placed ERU2 and CT1 Foundations
- Completed Utility Rack foundations
- Completed Perimeter Wall Foundations for Unit 2
- Completed Gas Compressor and Oil Cooler Foundations
- Placed Water Treatment area RO Skid and MCC Foundations
- Installed forms and rebar base mat for ERU 1