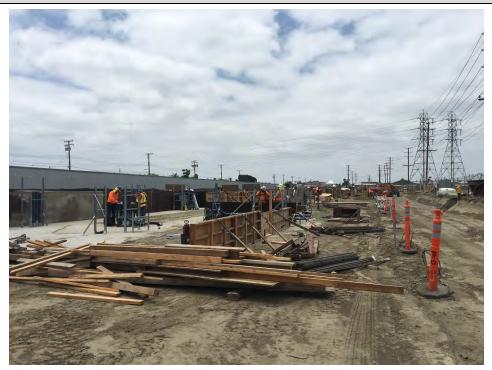

#### 1.3 Construction

The major Unit 2 foundations were completed during the month of July, with the with the focus moving to Unit 1.

Electrical duct bank work was focused on the conduits needed for installation of the Unit 1 foundations and the PDM/CM areas. Work was completed on the 66kV duct bank up to the Dale Ave. tie-in point with SCE.

#### Structural:

- Placed ERU2 and CT1 Foundations
- Completed Utility Rack foundations
- Completed Perimeter Wall Foundations for Unit 2
- Completed Gas Compressor and Oil Cooler Foundations
- Placed Water Treatment area RO Skid and MCC Foundations
- Installed forms and rebar base mat for ERU 1