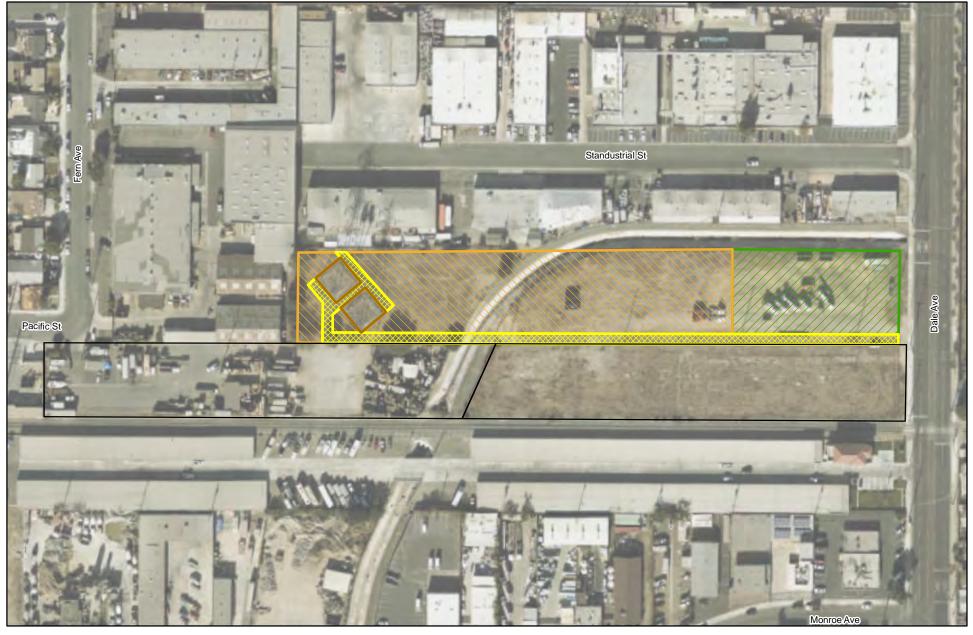

#### 1.3 Construction

The major Unit 2 foundations were completed during the month of July, with the with the focus moving to Unit 1.

Electrical duct bank work was focused on the conduits needed for installation of the Unit 1 foundations and the PDM/CM areas. Work was completed on the 66kV duct bank up to the Dale Ave. tie-in point with SCE.

Underground pipe work was completed in the corridor along the north side of Parcel 1 working eastward from the Vehicle Bridge. The lines were tested and backfill completed the second week of July. Underground Pipe on Parcel 2 was installed up to the east end of the office complex.

#### Civil:

- Encased and backfilled East end of 66 kV duct bank
- Backfilled North Pipe Trench
- Backfilled Parcel 2 pipe trench up to East end of office trailers
- Excavated for Communication conduits at 66kV
- Prepared subgrade for various foundations
- Prepped Roadways and driveway for SCE parcel laydown

#### Piping:

- Installation of underground pipe on Parcel 1
- Fabrication for aboveground pipe

#### Structural:

- Placed ERU2 and CT1 Foundations
- Completed Utility Rack foundations
- Completed Perimeter Wall Foundations for Unit 2
- Completed Gas Compressor and Oil Cooler Foundations
- Placed Water Treatment area RO Skid and MCC Foundations
- Installed forms and rebar base mat for ERU 1

#### Electrical:

- Continued Material Procurement
- Completed installation of 66kV duct bank up to Dale Ave
- Continued installation of UG in Unit 2 and Unit 1 area
- Installed duct bank conduits under PCM and 480V duct bank at Unit 2
- Grounding installed in several areas