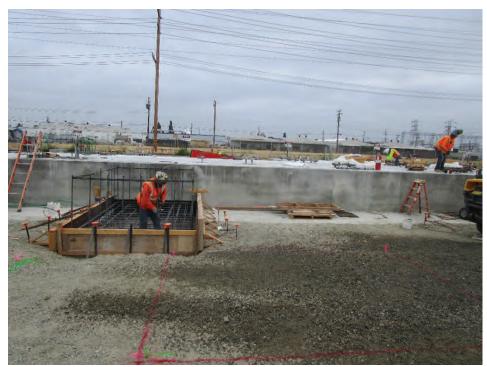

#### 1.3 Construction

The major Unit 2 foundations were completed during the month of July, with the with the focus moving to Unit 1.

Electrical duct bank work was focused on the conduits needed for installation of the Unit 1 foundations and the PDM/CM areas. Work was completed on the 66kV duct bank up to the Dale Ave. tie-in point with SCE.

#### Structural:

- Placed ERU2 and CT1 Foundations
- Completed Utility Rack foundations
- Completed Perimeter Wall Foundations for Unit 2
- Completed Gas Compressor and Oil Cooler Foundations
- Placed Water Treatment area RO Skid and MCC Foundations
- Installed forms and rebar base mat for ERU 1