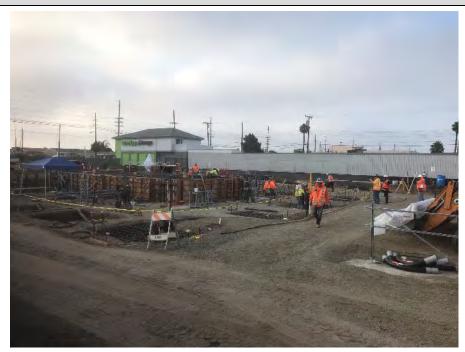

#### 1.3 Construction

The major Unit 2 foundations were completed during the month of July, with the with the focus moving to Unit 1.

Electrical duct bank work was focused on the conduits needed for installation of the Unit 1 foundations and the PDM/CM areas. Work was completed on the 66kV duct bank up to the Dale Ave. tie-in point with SCE.

#### Structural:

- Placed ERU2 and CT1 Foundations
- Completed Utility Rack foundations
- Completed Perimeter Wall Foundations for Unit 2
- Completed Gas Compressor and Oil Cooler Foundations
- Placed Water Treatment area RO Skid and MCC Foundations
- Installed forms and rebar base mat for ERU 1