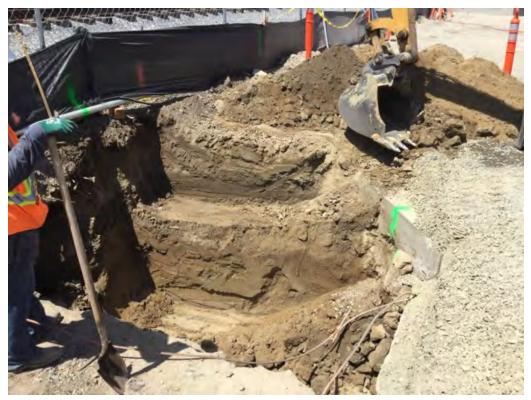

#### 1.3 Construction

The major Unit 2 foundations were completed during the month of July, with the with the focus moving to Unit 1.

Electrical duct bank work was focused on the conduits needed for installation of the Unit 1 foundations and the PDM/CM areas. Work was completed on the 66kV duct bank up to the Dale Ave. tie-in point with SCE.

Underground pipe work was completed in the corridor along the north side of Parcel 1 working eastward from the Vehicle Bridge. The lines were tested and backfill completed the second week of July. Underground Pipe on Parcel 2 was installed up to the east end of the office complex.

#### Civil:

- Encased and backfilled East end of 66 kV duct bank
- Backfilled North Pipe Trench
- Backfilled Parcel 2 pipe trench up to East end of office trailers
- Excavated for Communication conduits at 66kV
- Prepared subgrade for various foundations
- Prepped Roadways and driveway for SCE parcel laydown