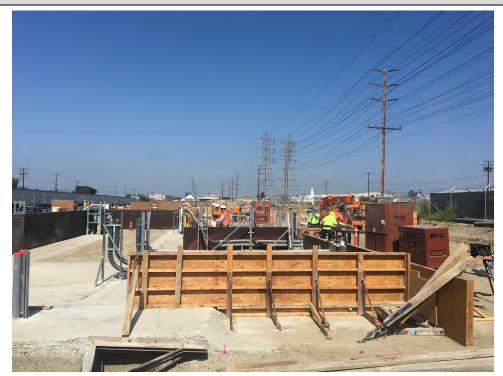

#### 1.3 Construction

The major Unit 2 foundations were completed during the month of July, with the with the focus moving to Unit 1.

Electrical duct bank work was focused on the conduits needed for installation of the Unit 1 foundations and the PDM/CM areas. Work was completed on the 66kV duct bank up to the Dale Ave. tie-in point with SCE.

#### Structural:

- Placed ERU2 and CT1 Foundations
- Completed Utility Rack foundations
- Completed Perimeter Wall Foundations for Unit 2
- Completed Gas Compressor and Oil Cooler Foundations
- Placed Water Treatment area RO Skid and MCC Foundations
- Installed forms and rebar base mat for ERU 1