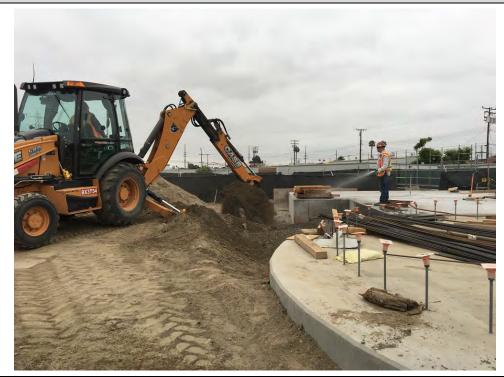

#### 1.3 Construction

The major Unit 2 foundations were completed during the month of July, with the with the focus moving to Unit 1.

Electrical duct bank work was focused on the conduits needed for installation of the Unit 1 foundations and the PDM/CM areas. Work was completed on the 66kV duct bank up to the Dale Ave. tie-in point with SCE.

#### Structural:

- Placed ERU2 and CT1 Foundations
- Completed Utility Rack foundations
- Completed Perimeter Wall Foundations for Unit 2
- Completed Gas Compressor and Oil Cooler Foundations
- Placed Water Treatment area RO Skid and MCC Foundations
- Installed forms and rebar base mat for ERU 1