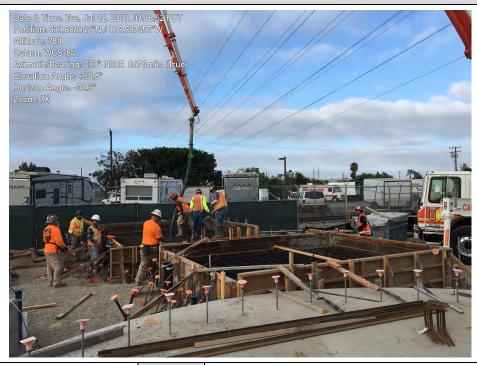

#### Structural:

- Placed ERU2 and CT1 Foundations
- Completed Utility Rack foundations
- Completed Perimeter Wall Foundations for Unit 2
- Completed Gas Compressor and Oil Cooler Foundations
- Placed Water Treatment area RO Skid and MCC Foundations
- Installed forms and rebar base mat for ERU 1