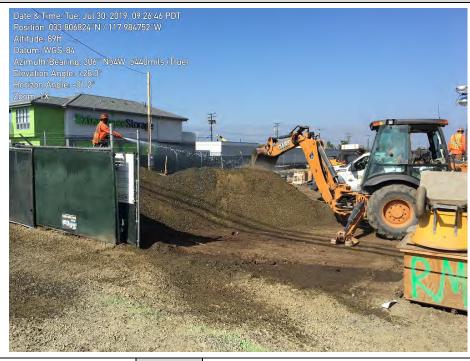

#### 1.3 Construction

The major Unit 2 foundations were completed during the month of July, with the with the focus moving to Unit 1.

Electrical duct bank work was focused on the conduits needed for installation of the Unit 1 foundations and the PDM/CM areas. Work was completed on the 66kV duct bank up to the Dale Ave. tie-in point with SCE.

Underground pipe work was completed in the corridor along the north side of Parcel 1 working eastward from the Vehicle Bridge. The lines were tested and backfill completed the second week of July. Underground Pipe on Parcel 2 was installed up to the east end of the office complex.

#### Civil:

- Encased and backfilled East end of 66 kV duct bank
- Backfilled North Pipe Trench
- Backfilled Parcel 2 pipe trench up to East end of office trailers
- Excavated for Communication conduits at 66kV
- Prepared subgrade for various foundations
- Prepped Roadways and driveway for SCE parcel laydown