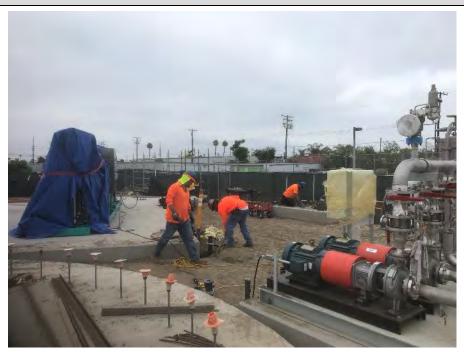

#### 1.3 Construction

The major Unit 2 foundations were completed during the month of July, with the with the focus moving to Unit 1.

Electrical duct bank work was focused on the conduits needed for installation of the Unit 1 foundations and the PDM/CM areas. Work was completed on the 66kV duct bank up to the Dale Ave. tie-in point with SCE.

Underground pipe work was completed in the corridor along the north side of Parcel 1 working eastward from the Vehicle Bridge. The lines were tested and backfill completed the second week of July. Underground Pipe on Parcel 2 was installed up to the east end of the office complex.

#### Piping:

- Installation of underground pipe on Parcel 1
- Fabrication for aboveground pipe

#### Electrical:

- Continued Material Procurement
- Completed installation of 66kV duct bank up to Dale Ave
- Continued installation of UG in Unit 2 and Unit 1 area
- Installed duct bank conduits under PCM and 480V duct bank at Unit 2
- Grounding installed in several areas