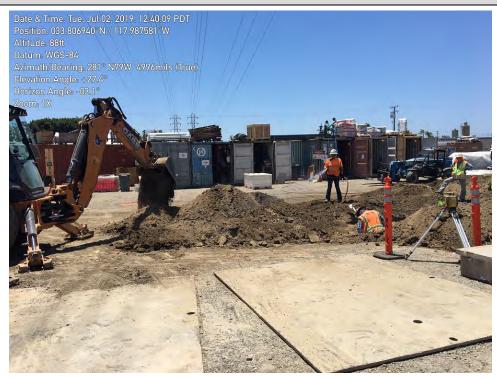

#### Civil:

- Encased and backfilled East end of 66 kV duct bank
- Backfilled North Pipe Trench
- Backfilled Parcel 2 pipe trench up to East end of office trailers
- Excavated for Communication conduits at 66kV
- Prepared subgrade for various foundations
- Prepped Roadways and driveway for SCE parcel laydown