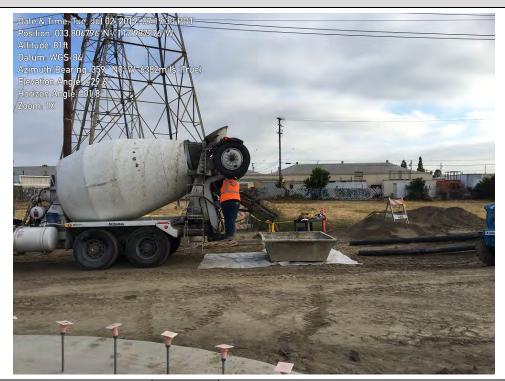

#### 1.3 Construction

The major Unit 2 foundations were completed during the month of July, with the with the focus moving to Unit 1.

Electrical duct bank work was focused on the conduits needed for installation of the Unit 1 foundations and the PDM/CM areas. Work was completed on the 66kV duct bank up to the Dale Ave. tie-in point with SCE.

Underground pipe work was completed in the corridor along the north side of Parcel 1 working eastward from the Vehicle Bridge. The lines were tested and backfill completed the second week of July. Underground Pipe on Parcel 2 was installed up to the east end of the office complex.