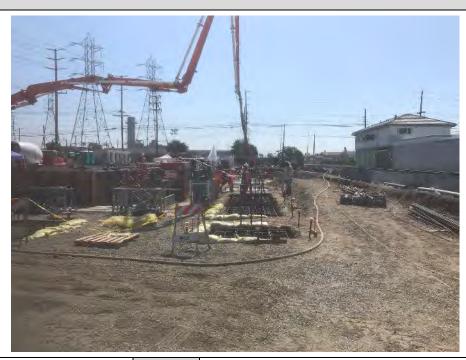

#### 1.3 Construction

The major Unit 2 foundations were completed during the month of July, with the with the focus moving to Unit 1.

Electrical duct bank work was focused on the conduits needed for installation of the Unit 1 foundations and the PDM/CM areas. Work was completed on the 66kV duct bank up to the Dale Ave. tie-in point with SCE.

#### Structural:

- Placed ERU2 and CT1 Foundations
- Completed Utility Rack foundations
- Completed Perimeter Wall Foundations for Unit 2
- Completed Gas Compressor and Oil Cooler Foundations
- Placed Water Treatment area RO Skid and MCC Foundations
- Installed forms and rebar base mat for ERU 1