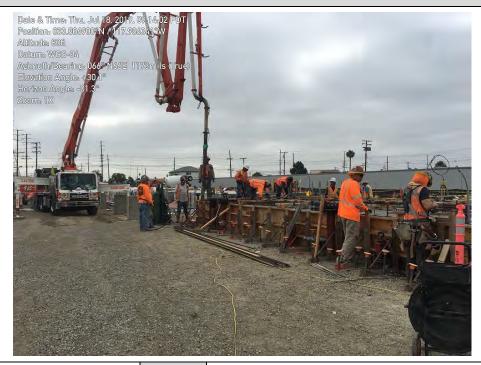

#### 1.3 Construction

The major Unit 2 foundations were completed during the month of July, with the with the focus moving to Unit 1.

Electrical duct bank work was focused on the conduits needed for installation of the Unit 1 foundations and the PDM/CM areas. Work was completed on the 66kV duct bank up to the Dale Ave. tie-in point with SCE.

#### Structural:

- Placed ERU2 and CT1 Foundations
- Completed Utility Rack foundations
- Completed Perimeter Wall Foundations for Unit 2
- Completed Gas Compressor and Oil Cooler Foundations
- Placed Water Treatment area RO Skid and MCC Foundations
- Installed forms and rebar base mat for ERU 1