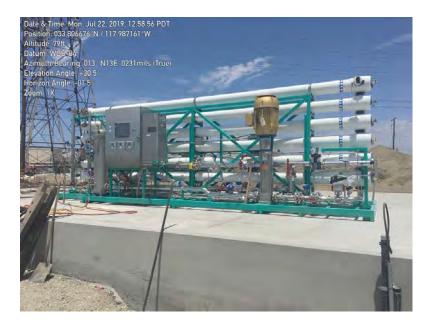

#### Structural:

- Placed ERU2 and CT1 Foundations
- Completed Utility Rack foundations
- Completed Perimeter Wall Foundations for Unit 2
- Completed Gas Compressor and Oil Cooler Foundations
- Placed Water Treatment area RO Skid and MCC Foundations
- Installed forms and rebar base mat for ERU 1