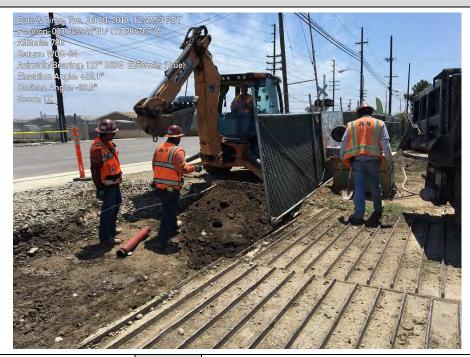

#### 1.3 Construction

The major Unit 2 foundations were completed during the month of July, with the with the focus moving to Unit 1.

Electrical duct bank work was focused on the conduits needed for installation of the Unit 1 foundations and the PDM/CM areas. Work was completed on the 66kV duct bank up to the Dale Ave. tie-in point with SCE.

Underground pipe work was completed in the corridor along the north side of Parcel 1 working eastward from the Vehicle Bridge. The lines were tested and backfill completed the second week of July. Underground Pipe on Parcel 2 was installed up to the east end of the office complex.

#### Civil:

- Encased and backfilled East end of 66 kV duct bank
- Backfilled North Pipe Trench
- Backfilled Parcel 2 pipe trench up to East end of office trailers
- Excavated for Communication conduits at 66kV
- Prepared subgrade for various foundations
- Prepped Roadways and driveway for SCE parcel laydown