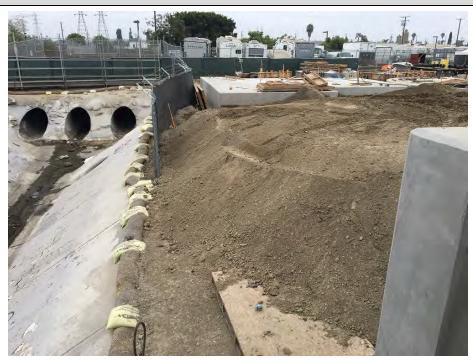

#### 1.3 Construction

The major Unit 2 foundations were completed during the month of July, with the with the focus moving to Unit 1.

Electrical duct bank work was focused on the conduits needed for installation of the Unit 1 foundations and the PDM/CM areas. Work was completed on the 66kV duct bank up to the Dale Ave. tie-in point with SCE.

Underground pipe work was completed in the corridor along the north side of Parcel 1 working eastward from the Vehicle Bridge. The lines were tested and backfill completed the second week of July. Underground Pipe on Parcel 2 was installed up to the east end of the office complex.

#### Civil:

- Encased and backfilled East end of 66 kV duct bank
- Backfilled North Pipe Trench
- Backfilled Parcel 2 pipe trench up to East end of office trailers
- Excavated for Communication conduits at 66kV
- Prepared subgrade for various foundations
- Prepped Roadways and driveway for SCE parcel laydown