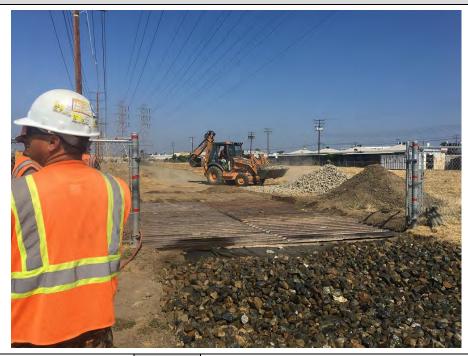

#### 1.3 Construction

The major Unit 2 foundations were completed during the month of July, with the with the focus moving to Unit 1.

Electrical duct bank work was focused on the conduits needed for installation of the Unit 1 foundations and the PDM/CM areas. Work was completed on the 66kV duct bank up to the Dale Ave. tie-in point with SCE.

Underground pipe work was completed in the corridor along the north side of Parcel 1 working eastward from the Vehicle Bridge. The lines were tested and backfill completed the second week of July. Underground Pipe on Parcel 2 was installed up to the east end of the office complex.

#### Civil:

- Encased and backfilled East end of 66 kV duct bank
- Backfilled North Pipe Trench
- Backfilled Parcel 2 pipe trench up to East end of office trailers
- Excavated for Communication conduits at 66kV
- Prepared subgrade for various foundations
- Prepped Roadways and driveway for SCE parcel laydown