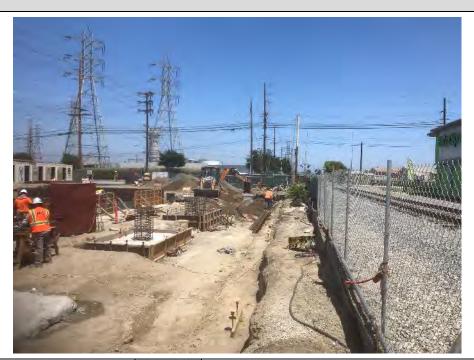

#### 1.3 Construction

The major Unit 2 foundations were completed during the month of July, with the with the focus moving to Unit 1.

Electrical duct bank work was focused on the conduits needed for installation of the Unit 1 foundations and the PDM/CM areas. Work was completed on the 66kV duct bank up to the Dale Ave. tie-in point with SCE.

#### Structural:

- Placed ERU2 and CT1 Foundations
- Completed Utility Rack foundations
- Completed Perimeter Wall Foundations for Unit 2
- Completed Gas Compressor and Oil Cooler Foundations
- Placed Water Treatment area RO Skid and MCC Foundations
- Installed forms and rebar base mat for ERU 1

#### Electrical:

- Continued Material Procurement
- Completed installation of 66kV duct bank up to Dale Ave
- Continued installation of UG in Unit 2 and Unit 1 area
- Installed duct bank conduits under PCM and 480V duct bank at Unit 2
- Grounding installed in several areas