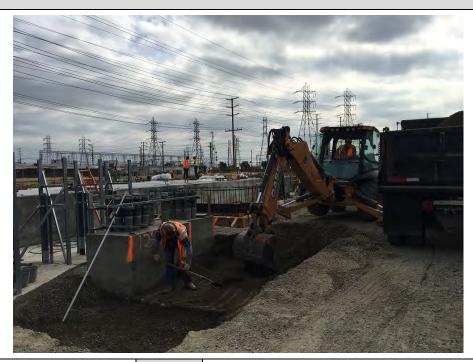

#### 1.3 Construction

The major Unit 2 foundations were completed during the month of July, with the with the focus moving to Unit 1.

Electrical duct bank work was focused on the conduits needed for installation of the Unit 1 foundations and the PDM/CM areas. Work was completed on the 66kV duct bank up to the Dale Ave. tie-in point with SCE.

Underground pipe work was completed in the corridor along the north side of Parcel 1 working eastward from the Vehicle Bridge. The lines were tested and backfill completed the second week of July. Underground Pipe on Parcel 2 was installed up to the east end of the office complex.

#### Civil:

- Encased and backfilled East end of 66 kV duct bank
- Backfilled North Pipe Trench
- Backfilled Parcel 2 pipe trench up to East end of office trailers
- Excavated for Communication conduits at 66kV
- Prepared subgrade for various foundations
- Prepped Roadways and driveway for SCE parcel laydown

#### Structural:

- Placed ERU2 and CT1 Foundations
- Completed Utility Rack foundations
- Completed Perimeter Wall Foundations for Unit 2
- Completed Gas Compressor and Oil Cooler Foundations
- Placed Water Treatment area RO Skid and MCC Foundations
- Installed forms and rebar base mat for ERU 1

#### Electrical:

- Continued Material Procurement
- Completed installation of 66kV duct bank up to Dale Ave
- Continued installation of UG in Unit 2 and Unit 1 area
- Installed duct bank conduits under PCM and 480V duct bank at Unit 2
- Grounding installed in several areas