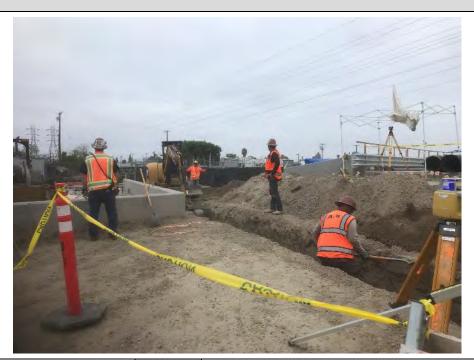

#### 1.3 Construction

The major Unit 2 foundations were completed during the month of July, with the with the focus moving to Unit 1.

Electrical duct bank work was focused on the conduits needed for installation of the Unit 1 foundations and the PDM/CM areas. Work was completed on the 66kV duct bank up to the Dale Ave. tie-in point with SCE.

#### Civil:

- Encased and backfilled East end of 66 kV duct bank
- Backfilled North Pipe Trench
- Backfilled Parcel 2 pipe trench up to East end of office trailers
- Excavated for Communication conduits at 66kV
- Prepared subgrade for various foundations
- Prepped Roadways and driveway for SCE parcel laydown

#### Structural:

- Placed ERU2 and CT1 Foundations
- Completed Utility Rack foundations
- Completed Perimeter Wall Foundations for Unit 2
- Completed Gas Compressor and Oil Cooler Foundations
- Placed Water Treatment area RO Skid and MCC Foundations
- Installed forms and rebar base mat for ERU 1