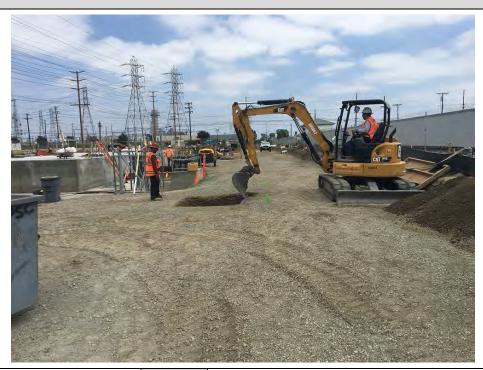

#### 1.3 Construction

The major Unit 2 foundations were completed during the month of July, with the with the focus moving to Unit 1.

Electrical duct bank work was focused on the conduits needed for installation of the Unit 1 foundations and the PDM/CM areas. Work was completed on the 66kV duct bank up to the Dale Ave. tie-in point with SCE.

Underground pipe work was completed in the corridor along the north side of Parcel 1 working eastward from the Vehicle Bridge. The lines were tested and backfill completed the second week of July. Underground Pipe on Parcel 2 was installed up to the east end of the office complex.

#### Civil:

- Encased and backfilled East end of 66 kV duct bank
- Backfilled North Pipe Trench
- Backfilled Parcel 2 pipe trench up to East end of office trailers
- Excavated for Communication conduits at 66kV
- Prepared subgrade for various foundations
- Prepped Roadways and driveway for SCE parcel laydown

#### Structural:

- Placed ERU2 and CT1 Foundations
- Completed Utility Rack foundations
- Completed Perimeter Wall Foundations for Unit 2
- Completed Gas Compressor and Oil Cooler Foundations
- Placed Water Treatment area RO Skid and MCC Foundations
- Installed forms and rebar base mat for ERU 1

#### Electrical:

- Continued Material Procurement
- Completed installation of 66kV duct bank up to Dale Ave
- Continued installation of UG in Unit 2 and Unit 1 area
- Installed duct bank conduits under PCM and 480V duct bank at Unit 2
- Grounding installed in several areas