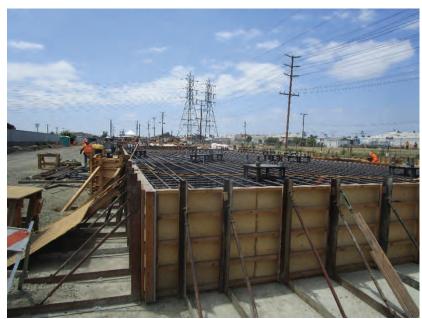

#### Structural:

- Placed ERU2 and CT1 Foundations
- Completed Utility Rack foundations
- Completed Perimeter Wall Foundations for Unit 2
- Completed Gas Compressor and Oil Cooler Foundations
- Placed Water Treatment area RO Skid and MCC Foundations
- Installed forms and rebar base mat for ERU 1

#### 1.3 Construction

The major Unit 2 foundations were completed during the month of July, with the with the focus moving to Unit 1.

Electrical duct bank work was focused on the conduits needed for installation of the Unit 1 foundations and the PDM/CM areas. Work was completed on the 66kV duct bank up to the Dale Ave. tie-in point with SCE.